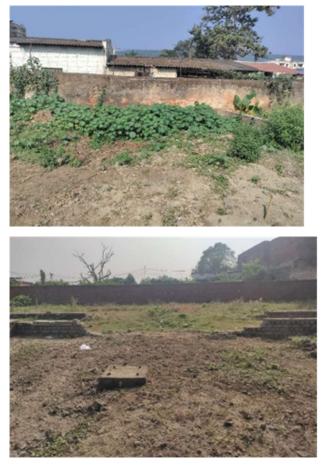

| 31. | Dealing with inflammable/chemical                      | No             |
|-----|--------------------------------------------------------|----------------|
| 32. | Occupancy                                              | No             |
| 33. | EAST                                                   | photo attached |
| 34. | WEST                                                   | photo attached |
| 35. | NORTH                                                  | photo attached |
| 36. | SOUTH                                                  | photo attached |
| 37. | Length of the Road(In Mtr.)                            | Up to 50 meter |
| 38. | Existing Width of the Road(In Mtr.)                    | 6.1            |
| 39. | Proposed Width of the Road as per Master Plan(In Mtr.) | 6.1            |
| 40. | Width of the RoadWidening(In Mtr.)                     | 0              |
| 41. | Plot area (As per deed)                                | 0              |

## Site Visit Photographs :

Recommendation : Verified & found Ok Remark : ok

> Santosh Kumar Town Planning Officer