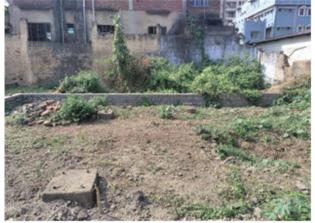

| 31. | Dealing with inflammable/chemical                      | No             |
|-----|--------------------------------------------------------|----------------|
| 32. | Occupancy                                              | No             |
| 33. | EAST                                                   | photo attached |
| 34. | WEST                                                   | photo attached |
| 35. | NORTH                                                  | photo attached |
| 36. | SOUTH                                                  | photo attached |
| 37. | Length of the Road(In Mtr.)                            | Up to 50 meter |
| 38. | Existing Width of the Road(In Mtr.)                    | 6.1            |
| 39. | Proposed Width of the Road as per Master Plan(In Mtr.) | 6.1            |
| 40. | Width of the RoadWidening(In Mtr.)                     | 0              |
| 41. | Plot area (As per deed)                                | 0              |

## Site Visit Photographs :

Recommendation : Verified & found Ok Remark : ok

> Santosh Kumar Town Planning Officer