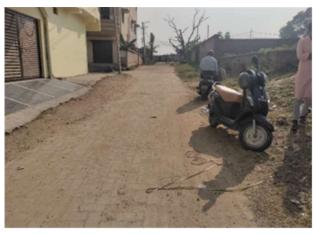

| 31. | Dealing with inflammable/chemical                      | No             |
|-----|--------------------------------------------------------|----------------|
| 32. | Occupancy                                              | No             |
| 33. | EAST                                                   | photo attached |
| 34. | WEST                                                   | photo attached |
| 35. | NORTH                                                  | photo attached |
| 36. | SOUTH                                                  | photo attached |
| 37. | Length of the Road(In Mtr.)                            | Up to 50 meter |
| 38. | Existing Width of the Road(In Mtr.)                    | 6.1            |
| 39. | Proposed Width of the Road as per Master Plan(In Mtr.) | 6.1            |
| 40. | Width of the RoadWidening(In Mtr.)                     | 0              |
| 41. | Plot area (As per deed)                                | 0              |

## Site Visit Photographs :

Recommendation : Verified & found Ok Remark : ok

> Santosh Kumar Town Planning Officer