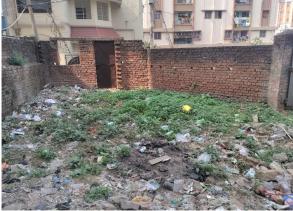

| 31. | Dealing with inflammable/chemical                      | No             |
|-----|--------------------------------------------------------|----------------|
| 32. | Occupancy                                              | No             |
| 33. | EAST                                                   | photo attached |
| 34. | WEST                                                   | photo attached |
| 35. | NORTH                                                  | photo attached |
| 36. | SOUTH                                                  | photo attached |
| 37. | Length of the Road(In Mtr.)                            | Up to 50 meter |
| 38. | Existing Width of the Road(In Mtr.)                    | 5.18           |
| 39. | Proposed Width of the Road as per Master Plan(In Mtr.) | 5.18           |
| 40. | Width of the RoadWidening(In Mtr.)                     | 0              |
| 41. | Plot area (As per deed)                                | 0              |

## Site Visit Photographs :

Recommendation : Verified & found Ok Remark : ok

> Nandu Kumhar Junior Engg