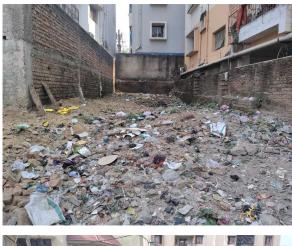

| 31. | Dealing with inflammable/chemical                      | No             |
|-----|--------------------------------------------------------|----------------|
| 32. | Occupancy                                              | No             |
| 33. | EAST                                                   | photo attached |
| 34. | WEST                                                   | photo attached |
| 35. | NORTH                                                  | photo attached |
| 36. | SOUTH                                                  | photo attached |
| 37. | Length of the Road(In Mtr.)                            | Up to 50 meter |
| 38. | Existing Width of the Road(In Mtr.)                    | 5.18           |
| 39. | Proposed Width of the Road as per Master Plan(In Mtr.) | 5.18           |
| 40. | Width of the RoadWidening(In Mtr.)                     | 0              |
| 41. | Plot area (As per deed)                                | 0              |

## Site Visit Photographs :

Recommendation : Verified & found Ok Remark : ok

> Nandu Kumhar Junior Engg