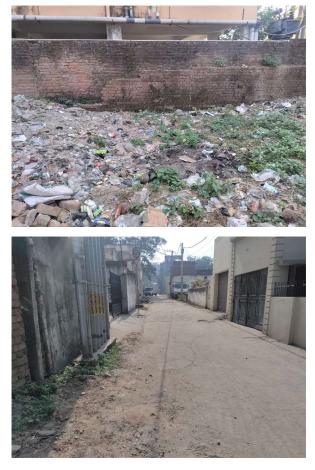

| 31. | Dealing with inflammable/chemical                      | No             |
|-----|--------------------------------------------------------|----------------|
| 32. | Occupancy                                              | No             |
| 33. | EAST                                                   | photo attached |
| 34. | WEST                                                   | photo attached |
| 35. | NORTH                                                  | photo attached |
| 36. | SOUTH                                                  | photo attached |
| 37. | Length of the Road(In Mtr.)                            | Up to 50 meter |
| 38. | Existing Width of the Road(In Mtr.)                    | 5.18           |
| 39. | Proposed Width of the Road as per Master Plan(In Mtr.) | 5.18           |
| 40. | Width of the RoadWidening(In Mtr.)                     | 0              |
| 41. | Plot area (As per deed)                                | 0              |

## Site Visit Photographs :

Recommendation : Verified & found Ok Remark : ok

> Nandu Kumhar Junior Engg