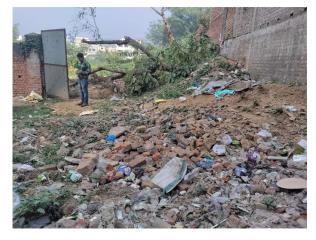

| 31. | Dealing with inflammable/chemical                      | No             |
|-----|--------------------------------------------------------|----------------|
| 32. | Occupancy                                              | No             |
| 33. | EAST                                                   | photo attached |
| 34. | WEST                                                   | photo attached |
| 35. | NORTH                                                  | photo attached |
| 36. | SOUTH                                                  | photo attached |
| 37. | Length of the Road(In Mtr.)                            | Up to 50 meter |
| 38. | Existing Width of the Road(In Mtr.)                    | 5.18           |
| 39. | Proposed Width of the Road as per Master Plan(In Mtr.) | 5.18           |
| 40. | Width of the RoadWidening(In Mtr.)                     | 0              |
| 41. | Plot area (As per deed)                                | 0              |

## Site Visit Photographs :

Recommendation : Verified & found Ok Remark : ok

> Nandu Kumhar Junior Engg