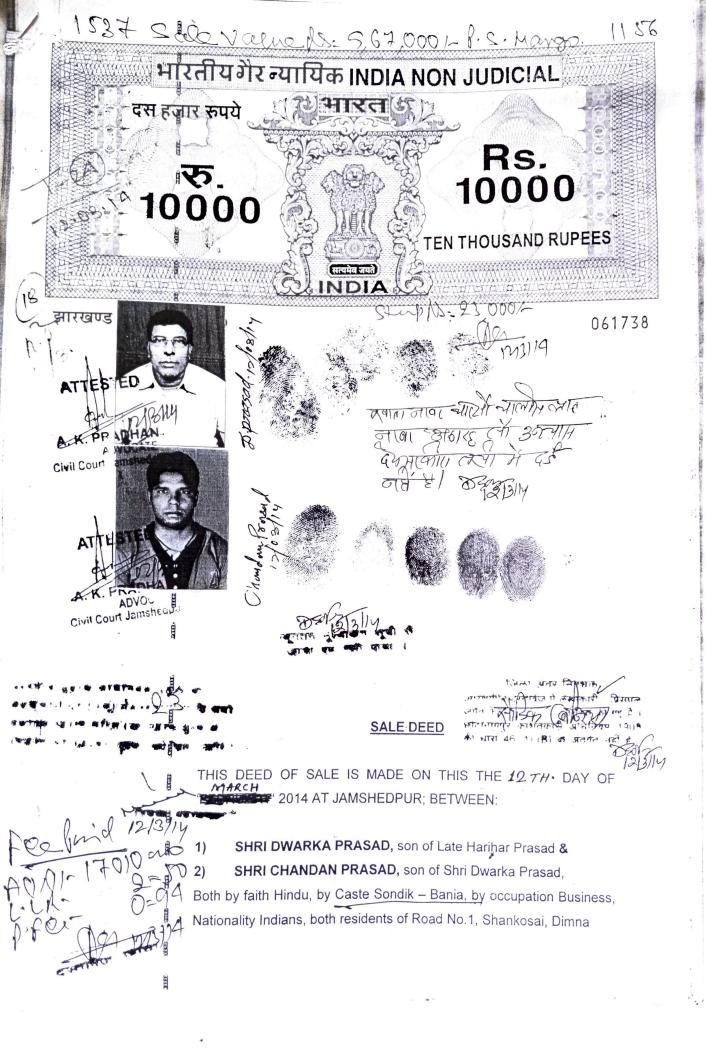

#### DEED OF SALE

झारखण्ड JHARKHAND

456856

Rs.5,67,000/- (Rupees Five lakhs Sixty seven thousand) only.

WHEREAS, the Sellers are the absolute owners of the raiyati vacant homestead land, presently of commercial nature, situated and lying in Mouza Dimna, P.S. Mango, Thana No.1643, within MNAC/ JNAC Survey Ward No.9, particularly mentioned in the schedule below;

# निबंधन विभाग, झारखंड जमशेदपुर

Token No.24 Token Date: 12/03/2014 13:38:22 Serial/Deed No./Year :1537/1156/2014 Deed Type: Sale Deed

| SN | Party Details                                                                                                                               | Photo | Thumb |
|----|---------------------------------------------------------------------------------------------------------------------------------------------|-------|-------|
| 1  | <b>Dwarka Praasd</b><br>Father/Husband Name:Late Harihar Prasad<br>(VENDOR)<br>Rd No 1,Shankosai ,Dimna Road Mango,Ps<br>Ulidih (Mango),Jsr |       |       |
| 2  | Chandan Prasad<br>Father/Husband Name:Dwarka Prasad<br>(VENDOR)<br>Rd No 1,Shankosai ,Dimna Road Mango,Ps<br>Ulidih (Mango),Jsr             | 0     |       |
| 3  | Babita Devi<br>Father/Husband Name:W/O Om Prakash Prasad<br>(VENDEE)<br>kunwar singh road ,ulidih ,rajendra nagar,ps ulidih<br>(mango),jsr  |       |       |
| 4  | Naresh Prasad<br>Father/Husband Name:Late Harihar Prasad<br>(Identifier)<br>ulidih kunwar singh road ,mango,jsr                             | 2     |       |
| 5  | Naresh Prasad<br>Father/Husband Name:Late Harihar Prasad<br>(Witness1)<br>Ulidih Kunwar Singh Road ,Mango,Jsr                               | ×     | ×     |
| 6  | Lokesh Mishra<br>Father/Husband Name:Lakshmishwar Mishra<br>(Witness2)<br>flat no 12,tarun apartment post office<br>road ,mango,jsr         | ×     | ×     |