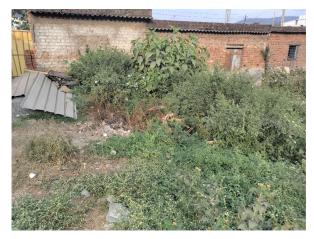

| 31. | Dealing with inflammable/chemical                      |                |
|-----|--------------------------------------------------------|----------------|
| 32. | Occupancy                                              |                |
| 33. | EAST                                                   | Photo attached |
| 34. | WEST                                                   | Photo attached |
| 35. | NORTH                                                  | Photo attached |
| 36. | SOUTH                                                  | Photo attached |
| 37. | Length of the Road(In Mtr.)                            |                |
| 38. | Existing Width of the Road(In Mtr.)                    | 18             |
| 39. | Proposed Width of the Road as per Master Plan(In Mtr.) | 18             |
| 40. | Width of the RoadWidening(In Mtr.)                     | 0              |
| 41. | Plot area (As per deed)                                | 0              |

## Site Visit Photographs :

Recommendation : Remark :

> Nandu Kumhar Junior Engg