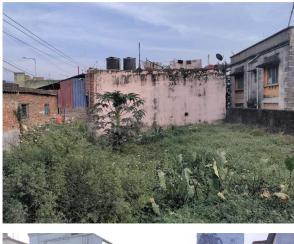

| 31. | Dealing with inflammable/chemical                      |                |
|-----|--------------------------------------------------------|----------------|
| 32. | Occupancy                                              |                |
| 33. | EAST                                                   | Photo attached |
| 34. | WEST                                                   | Photo attached |
| 35. | NORTH                                                  | Photo attached |
| 36. | SOUTH                                                  | Photo attached |
| 37. | Length of the Road(In Mtr.)                            |                |
| 38. | Existing Width of the Road(In Mtr.)                    | 18             |
| 39. | Proposed Width of the Road as per Master Plan(In Mtr.) | 18             |
| 40. | Width of the RoadWidening(In Mtr.)                     | 0              |
| 41. | Plot area (As per deed)                                | 0              |

## Site Visit Photographs :

Recommendation : Remark :

> Nandu Kumhar Junior Engg