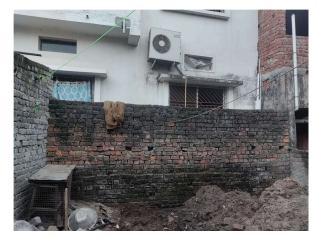

Page 1 of 3 Printed on : 15 December, 2022

| 31. | Water facility                                         | Yes            |
|-----|--------------------------------------------------------|----------------|
| 32. | Availability of drain                                  | Yes            |
| 33. | Telephone                                              | Yes            |
| 34. | Electricity                                            | Yes            |
| 35. | Dealing with inflammable/chemical                      | No             |
| 36. | Occupancy                                              | No             |
| 37. | EAST                                                   | photo attached |
| 38. | WEST                                                   | photo attached |
| 39. | NORTH                                                  | photo attached |
| 40. | SOUTH                                                  | photo attached |
| 41. | Length of the Road(In Mtr.)                            | Up to 50 meter |
| 42. | Existing Width of the Road(In Mtr.)                    | 5.18           |
| 43. | Proposed Width of the Road as per Master Plan(In Mtr.) | 5.18           |
| 44. | Width of the RoadWidening(In Mtr.)                     | 0              |
| 45. | Plot area (As per deed)                                | 0              |

## **Site Visit Photographs:**

Page 2 of 3 Printed on: 15 December, 2022

Recommendation: Verified & found Ok

**Remark**: Temprory structure is constructed in proposed plot.

Nandu Kumhar Junior Engg

Page 3 of 3 Printed on: 15 December, 2022