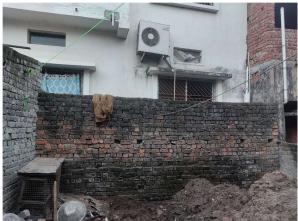

Page 1 of 3 Printed on : 15 December, 2022

| 31. | Water facility                                         | Yes            |
|-----|--------------------------------------------------------|----------------|
| 32. | Availability of drain                                  | Yes            |
| 33. | Telephone                                              | Yes            |
| 34. | Electricity                                            | Yes            |
| 35. | Dealing with inflammable/chemical                      | No             |
| 36. | Occupancy                                              | No             |
| 37. | EAST                                                   | photo attached |
| 38. | WEST                                                   | photo attached |
| 39. | NORTH                                                  | photo attached |
| 40. | SOUTH                                                  | photo attached |
| 41. | Length of the Road(In Mtr.)                            | Up to 50 meter |
| 42. | Existing Width of the Road(In Mtr.)                    | 5.18           |
| 43. | Proposed Width of the Road as per Master Plan(In Mtr.) | 5.18           |
| 44. | Width of the RoadWidening(In Mtr.)                     | 0              |
| 45. | Plot area (As per deed)                                | 0              |

## **Site Visit Photographs:**

Page 2 of 3 Printed on: 15 December, 2022

Recommendation: Verified & found Ok

**Remark**: Temprory structure is constructed in proposed plot.

Nandu Kumhar Junior Engg

Page 3 of 3 Printed on: 15 December, 2022