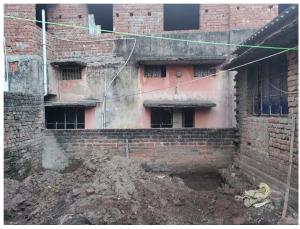

Page 1 of 3 Printed on : 15 December, 2022

| 31. | Water facility                                         | Yes            |
|-----|--------------------------------------------------------|----------------|
| 32. | Availability of drain                                  | Yes            |
| 33. | Telephone                                              | Yes            |
| 34. | Electricity                                            | Yes            |
| 35. | Dealing with inflammable/chemical                      | No             |
| 36. | Occupancy                                              | No             |
| 37. | EAST                                                   | photo attached |
| 38. | WEST                                                   | photo attached |
| 39. | NORTH                                                  | photo attached |
| 40. | SOUTH                                                  | photo attached |
| 41. | Length of the Road(In Mtr.)                            | Up to 50 meter |
| 42. | Existing Width of the Road(In Mtr.)                    | 5.18           |
| 43. | Proposed Width of the Road as per Master Plan(In Mtr.) | 5.18           |
| 44. | Width of the RoadWidening(In Mtr.)                     | 0              |
| 45. | Plot area (As per deed)                                | 0              |

## **Site Visit Photographs:**

Page 2 of 3 Printed on: 15 December, 2022

Recommendation: Verified & found Ok

**Remark**: Temprory structure is constructed in proposed plot.

Nandu Kumhar Junior Engg

Page 3 of 3 Printed on: 15 December, 2022