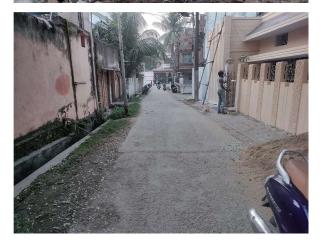

Page 1 of 3 Printed on : 15 December, 2022

| 31. | Water facility                                         | Yes            |
|-----|--------------------------------------------------------|----------------|
| 32. | Availability of drain                                  | Yes            |
| 33. | Telephone                                              | Yes            |
| 34. | Electricity                                            | Yes            |
| 35. | Dealing with inflammable/chemical                      | No             |
| 36. | Occupancy                                              | No             |
| 37. | EAST                                                   | photo attached |
| 38. | WEST                                                   | photo attached |
| 39. | NORTH                                                  | photo attached |
| 40. | SOUTH                                                  | photo attached |
| 41. | Length of the Road(In Mtr.)                            | Up to 50 meter |
| 42. | Existing Width of the Road(In Mtr.)                    | 5.18           |
| 43. | Proposed Width of the Road as per Master Plan(In Mtr.) | 5.18           |
| 44. | Width of the RoadWidening(In Mtr.)                     | 0              |
| 45. | Plot area (As per deed)                                | 0              |

## **Site Visit Photographs:**

Page 2 of 3 Printed on: 15 December, 2022

Recommendation: Verified & found Ok

**Remark**: Temprory structure is constructed in proposed plot.

Nandu Kumhar Junior Engg

Page 3 of 3 Printed on: 15 December, 2022