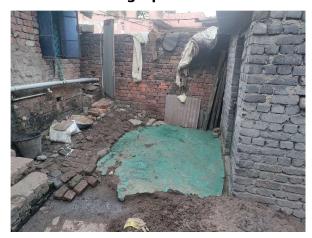

Page 1 of 3 Printed on : 15 December, 2022

| 31. | Water facility                                         | Yes            |
|-----|--------------------------------------------------------|----------------|
| 32. | Availability of drain                                  | Yes            |
| 33. | Telephone                                              | Yes            |
| 34. | Electricity                                            | Yes            |
| 35. | Dealing with inflammable/chemical                      | No             |
| 36. | Occupancy                                              | No             |
| 37. | EAST                                                   | photo attached |
| 38. | WEST                                                   | photo attached |
| 39. | NORTH                                                  | photo attached |
| 40. | SOUTH                                                  | photo attached |
| 41. | Length of the Road(In Mtr.)                            | Up to 50 meter |
| 42. | Existing Width of the Road(In Mtr.)                    | 5.18           |
| 43. | Proposed Width of the Road as per Master Plan(In Mtr.) | 5.18           |
| 44. | Width of the RoadWidening(In Mtr.)                     | 0              |
| 45. | Plot area (As per deed)                                | 0              |

## **Site Visit Photographs:**

Page 2 of 3 Printed on: 15 December, 2022

Recommendation: Verified & found Ok

**Remark**: Temprory structure is constructed in proposed plot.

Nandu Kumhar Junior Engg

Page 3 of 3 Printed on: 15 December, 2022