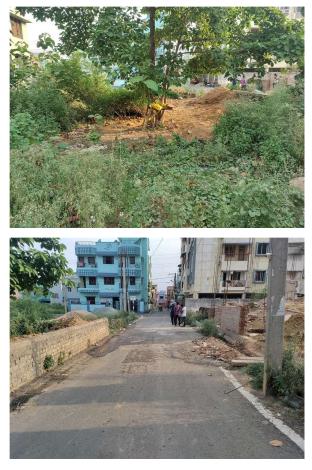

| 32. | Occupancy                                              | No                                       |  |
|-----|--------------------------------------------------------|------------------------------------------|--|
| 33. | EAST                                                   | Photo attached                           |  |
| 34. | WEST                                                   | Photo attached                           |  |
| 35. | NORTH                                                  | Photo attached                           |  |
| 36. | SOUTH                                                  | Photo attached                           |  |
| 37. | Length of the Road(In Mtr.)                            | Exceeding 50 meter<br>and upto 100 meter |  |
| 38. | Existing Width of the Road(In Mtr.)                    | 5.41                                     |  |
| 39. | Proposed Width of the Road as per Master Plan(In Mtr.) | 0                                        |  |
| 40. | Width of the RoadWidening(In Mtr.)                     | 0                                        |  |
| 41. | Plot area (As per deed)                                | 0                                        |  |

## Site Visit Photographs :

Recommendation : Verified & found Ok Remark : ok

> Nandu Kumhar Junior Engg