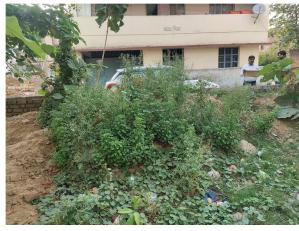

| 32. | Occupancy                                              | No                                       |  |
|-----|--------------------------------------------------------|------------------------------------------|--|
| 33. | EAST                                                   | Photo attached                           |  |
| 34. | WEST                                                   | Photo attached                           |  |
| 35. | NORTH                                                  | Photo attached                           |  |
| 36. | SOUTH                                                  | Photo attached                           |  |
| 37. | Length of the Road(In Mtr.)                            | Exceeding 50 meter<br>and upto 100 meter |  |
| 38. | Existing Width of the Road(In Mtr.)                    | 5.41                                     |  |
| 39. | Proposed Width of the Road as per Master Plan(In Mtr.) | 0                                        |  |
| 40. | Width of the RoadWidening(In Mtr.)                     | 0                                        |  |
| 41. | Plot area (As per deed)                                | 0                                        |  |

## Site Visit Photographs :

Recommendation : Verified & found Ok Remark : ok

> Nandu Kumhar Junior Engg