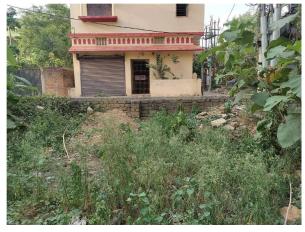

| 32. | Occupancy                                              | No                                       |  |
|-----|--------------------------------------------------------|------------------------------------------|--|
| 33. | EAST                                                   | Photo attached                           |  |
| 34. | WEST                                                   | Photo attached                           |  |
| 35. | NORTH                                                  | Photo attached                           |  |
| 36. | SOUTH                                                  | Photo attached                           |  |
| 37. | Length of the Road(In Mtr.)                            | Exceeding 50 meter<br>and upto 100 meter |  |
| 38. | Existing Width of the Road(In Mtr.)                    | 5.41                                     |  |
| 39. | Proposed Width of the Road as per Master Plan(In Mtr.) | 0                                        |  |
| 40. | Width of the RoadWidening(In Mtr.)                     | 0                                        |  |
| 41. | Plot area (As per deed)                                | 0                                        |  |

## Site Visit Photographs :

Recommendation : Verified & found Ok Remark : ok

> Nandu Kumhar Junior Engg