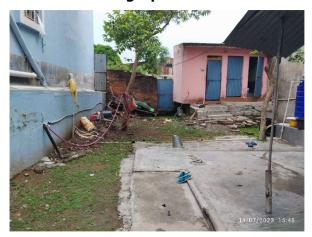

Page 1 of 3 Printed on: 21 July, 2023

| 32. | Occupancy                                              | No             |
|-----|--------------------------------------------------------|----------------|
| 33. | EAST                                                   | Photo Attached |
| 34. | WEST                                                   | Photo Attached |
| 35. | NORTH                                                  | Photo Attached |
| 36. | SOUTH                                                  | Photo Attached |
| 37. | Length of the Road(In Mtr.)                            | Up to 50 meter |
| 38. | Existing Width of the Road(In Mtr.)                    | 4.85           |
| 39. | Proposed Width of the Road as per Master Plan(In Mtr.) | 4.85           |
| 40. | Width of the RoadWidening(In Mtr.)                     | 0              |
| 41. | Plot area (As per deed)                                | 0              |

## Site Visit Photographs:

Page 2 of 3 Printed on: 21 July, 2023

 $\textbf{Recommendation} \ : \ Verified \ \& \ found \ Ok$ 

 $\textbf{Remark} \hspace{0.1cm} : \hspace{0.1cm} ok \hspace{0.1cm}$ 

Subodh Kumar Junior Engg