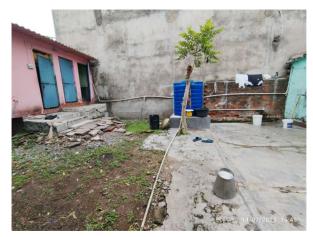

Page 1 of 3 Printed on: 21 July, 2023

| 32. | Occupancy                                              | No             |
|-----|--------------------------------------------------------|----------------|
| 33. | EAST                                                   | Photo Attached |
| 34. | WEST                                                   | Photo Attached |
| 35. | NORTH                                                  | Photo Attached |
| 36. | SOUTH                                                  | Photo Attached |
| 37. | Length of the Road(In Mtr.)                            | Up to 50 meter |
| 38. | Existing Width of the Road(In Mtr.)                    | 4.85           |
| 39. | Proposed Width of the Road as per Master Plan(In Mtr.) | 4.85           |
| 40. | Width of the RoadWidening(In Mtr.)                     | 0              |
| 41. | Plot area (As per deed)                                | 0              |

## Site Visit Photographs:

Page 2 of 3 Printed on: 21 July, 2023

 $\textbf{Recommendation} \ : \ Verified \ \& \ found \ Ok$ 

 $\textbf{Remark} \hspace{0.1cm} : \hspace{0.1cm} ok \hspace{0.1cm}$ 

Subodh Kumar Junior Engg