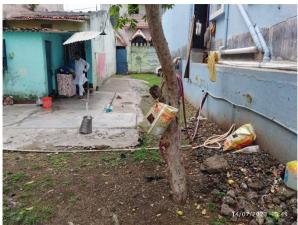

Page 1 of 3 Printed on: 21 July, 2023

| 32. | Occupancy                                              | No             |
|-----|--------------------------------------------------------|----------------|
| 33. | EAST                                                   | Photo Attached |
| 34. | WEST                                                   | Photo Attached |
| 35. | NORTH                                                  | Photo Attached |
| 36. | SOUTH                                                  | Photo Attached |
| 37. | Length of the Road(In Mtr.)                            | Up to 50 meter |
| 38. | Existing Width of the Road(In Mtr.)                    | 4.85           |
| 39. | Proposed Width of the Road as per Master Plan(In Mtr.) | 4.85           |
| 40. | Width of the RoadWidening(In Mtr.)                     | 0              |
| 41. | Plot area (As per deed)                                | 0              |

## Site Visit Photographs:

Page 2 of 3 Printed on: 21 July, 2023

 $\textbf{Recommendation} \ : \ Verified \ \& \ found \ Ok$ 

 $\textbf{Remark} \hspace{0.1cm} : \hspace{0.1cm} ok \hspace{0.1cm}$ 

Subodh Kumar Junior Engg