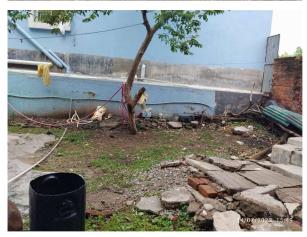

Page 1 of 3 Printed on: 21 July, 2023

| 32. | Occupancy                                              | No             |
|-----|--------------------------------------------------------|----------------|
| 33. | EAST                                                   | Photo Attached |
| 34. | WEST                                                   | Photo Attached |
| 35. | NORTH                                                  | Photo Attached |
| 36. | SOUTH                                                  | Photo Attached |
| 37. | Length of the Road(In Mtr.)                            | Up to 50 meter |
| 38. | Existing Width of the Road(In Mtr.)                    | 4.85           |
| 39. | Proposed Width of the Road as per Master Plan(In Mtr.) | 4.85           |
| 40. | Width of the RoadWidening(In Mtr.)                     | 0              |
| 41. | Plot area (As per deed)                                | 0              |

## Site Visit Photographs:

Page 2 of 3 Printed on: 21 July, 2023

 $\textbf{Recommendation} \ : \ Verified \ \& \ found \ Ok$ 

 $\textbf{Remark} \hspace{0.1cm} : \hspace{0.1cm} ok \hspace{0.1cm}$ 

Subodh Kumar Junior Engg