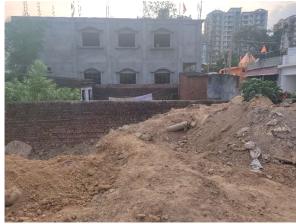

| 31. | Dealing with inflammable/chemical                      | No             |
|-----|--------------------------------------------------------|----------------|
| 32. | Occupancy                                              | No             |
| 33. | EAST                                                   | Photo attached |
| 34. | WEST                                                   | Photo attached |
| 35. | NORTH                                                  | Photo attached |
| 36. | SOUTH                                                  | Photo attached |
| 37. | Length of the Road(In Mtr.)                            | Up to 50 meter |
| 38. | Existing Width of the Road(In Mtr.)                    | 6.1            |
| 39. | Proposed Width of the Road as per Master Plan(In Mtr.) | 0              |
| 40. | Width of the RoadWidening(In Mtr.)                     | 0              |
| 41. | Plot area (As per deed)                                | 0              |

## Site Visit Photographs :

Recommendation : Verified & found Ok Remark : OK

> Nandu Kumhar Junior Engg

Page 3 of 3