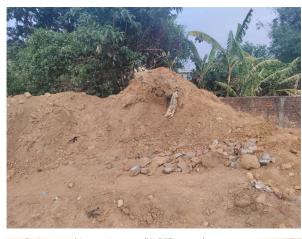

| 31. | Dealing with inflammable/chemical                      | No             |
|-----|--------------------------------------------------------|----------------|
| 32. | Occupancy                                              | No             |
| 33. | EAST                                                   | Photo attached |
| 34. | WEST                                                   | Photo attached |
| 35. | NORTH                                                  | Photo attached |
| 36. | SOUTH                                                  | Photo attached |
| 37. | Length of the Road(In Mtr.)                            | Up to 50 meter |
| 38. | Existing Width of the Road(In Mtr.)                    | 6.1            |
| 39. | Proposed Width of the Road as per Master Plan(In Mtr.) | 0              |
| 40. | Width of the RoadWidening(In Mtr.)                     | 0              |
| 41. | Plot area (As per deed)                                | 0              |

## Site Visit Photographs :

Recommendation : Verified & found Ok Remark : OK

> Nandu Kumhar Junior Engg

Page 3 of 3