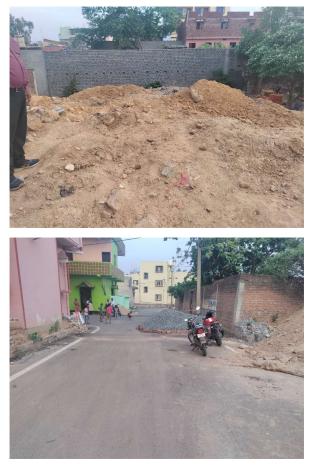

| 31. | Dealing with inflammable/chemical                      | No             |
|-----|--------------------------------------------------------|----------------|
| 32. | Occupancy                                              | No             |
| 33. | EAST                                                   | Photo attached |
| 34. | WEST                                                   | Photo attached |
| 35. | NORTH                                                  | Photo attached |
| 36. | SOUTH                                                  | Photo attached |
| 37. | Length of the Road(In Mtr.)                            | Up to 50 meter |
| 38. | Existing Width of the Road(In Mtr.)                    | 6.1            |
| 39. | Proposed Width of the Road as per Master Plan(In Mtr.) | 0              |
| 40. | Width of the RoadWidening(In Mtr.)                     | 0              |
| 41. | Plot area (As per deed)                                | 0              |

## Site Visit Photographs :

Recommendation : Verified & found Ok Remark : OK

> Nandu Kumhar Junior Engg

Page 3 of 3