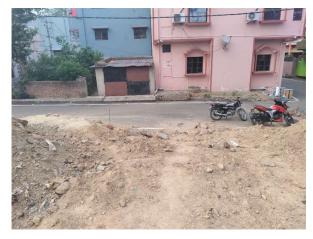

| 31. | Dealing with inflammable/chemical                      | No             |
|-----|--------------------------------------------------------|----------------|
| 32. | Occupancy                                              | No             |
| 33. | EAST                                                   | Photo attached |
| 34. | WEST                                                   | Photo attached |
| 35. | NORTH                                                  | Photo attached |
| 36. | SOUTH                                                  | Photo attached |
| 37. | Length of the Road(In Mtr.)                            | Up to 50 meter |
| 38. | Existing Width of the Road(In Mtr.)                    | 6.1            |
| 39. | Proposed Width of the Road as per Master Plan(In Mtr.) | 0              |
| 40. | Width of the RoadWidening(In Mtr.)                     | 0              |
| 41. | Plot area (As per deed)                                | 0              |

## Site Visit Photographs :

Recommendation : Verified & found Ok Remark : OK

> Nandu Kumhar Junior Engg

Page 3 of 3