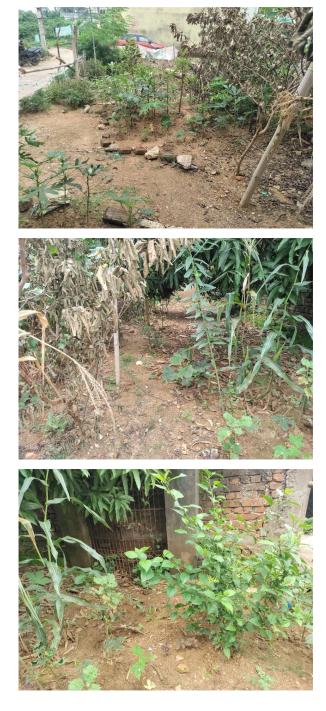

| 32. | Occupancy                                              | No             |
|-----|--------------------------------------------------------|----------------|
| 33. | EAST                                                   | photo attached |
| 34. | WEST                                                   | photo attached |
| 35. | NORTH                                                  | photo attached |
| 36. | SOUTH                                                  | photo attached |
| 37. | Length of the Road(In Mtr.)                            | Up to 50 meter |
| 38. | Existing Width of the Road(In Mtr.)                    | 4.57           |
| 39. | Proposed Width of the Road as per Master Plan(In Mtr.) | 4.57           |
| 40. | Width of the RoadWidening(In Mtr.)                     | 0              |
| 41. | Plot area (As per deed)                                | 0              |

## Site Visit Photographs :

Recommendation : Verified & found Ok Remark : ok

> Nandu Kumhar Junior Engg