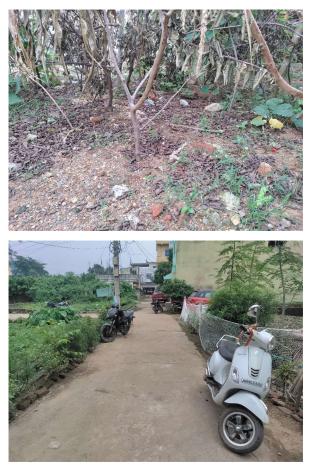

| 32. | Occupancy                                              | No             |
|-----|--------------------------------------------------------|----------------|
| 33. | EAST                                                   | photo attached |
| 34. | WEST                                                   | photo attached |
| 35. | NORTH                                                  | photo attached |
| 36. | SOUTH                                                  | photo attached |
| 37. | Length of the Road(In Mtr.)                            | Up to 50 meter |
| 38. | Existing Width of the Road(In Mtr.)                    | 4.57           |
| 39. | Proposed Width of the Road as per Master Plan(In Mtr.) | 4.57           |
| 40. | Width of the RoadWidening(In Mtr.)                     | 0              |
| 41. | Plot area (As per deed)                                | 0              |

## Site Visit Photographs :

Recommendation : Verified & found Ok Remark : ok

> Nandu Kumhar Junior Engg