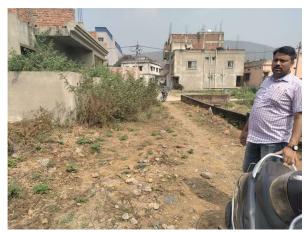

Page 1 of 3 Printed on: 05 March, 2024

| 32. | Occupancy                                              | No             |
|-----|--------------------------------------------------------|----------------|
| 33. | EAST                                                   | photo attached |
| 34. | WEST                                                   | photo attached |
| 35. | NORTH                                                  | photo attached |
| 36. | SOUTH                                                  | photo attached |
| 37. | Length of the Road(In Mtr.)                            | Up to 50 meter |
| 38. | Existing Width of the Road(In Mtr.)                    | 5.18           |
| 39. | Proposed Width of the Road as per Master Plan(In Mtr.) | 5.18           |
| 40. | Width of the RoadWidening(In Mtr.)                     | 0              |
| 41. | Plot area (As per deed)                                | 0              |

## **Site Visit Photographs:**

Page 2 of 3 Printed on: 05 March, 2024

 $\textbf{Recommendation} \ : \ Verified \ \& \ found \ Ok$ 

 $\textbf{Remark} \hspace{0.1cm} : \hspace{0.1cm} ok \hspace{0.1cm}$ 

Nandu Kumhar Junior Engg