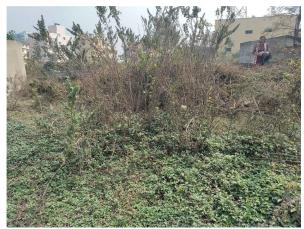

Page 1 of 3 Printed on: 05 March, 2024

| 32. | Occupancy                                              | No             |
|-----|--------------------------------------------------------|----------------|
| 33. | EAST                                                   | photo attached |
| 34. | WEST                                                   | photo attached |
| 35. | NORTH                                                  | photo attached |
| 36. | SOUTH                                                  | photo attached |
| 37. | Length of the Road(In Mtr.)                            | Up to 50 meter |
| 38. | Existing Width of the Road(In Mtr.)                    | 5.18           |
| 39. | Proposed Width of the Road as per Master Plan(In Mtr.) | 5.18           |
| 40. | Width of the RoadWidening(In Mtr.)                     | 0              |
| 41. | Plot area (As per deed)                                | 0              |

## **Site Visit Photographs:**

Page 2 of 3 Printed on: 05 March, 2024

 $\textbf{Recommendation} \ : \ Verified \ \& \ found \ Ok$ 

 $\textbf{Remark} \hspace{0.1cm} : \hspace{0.1cm} ok \hspace{0.1cm}$ 

Nandu Kumhar Junior Engg