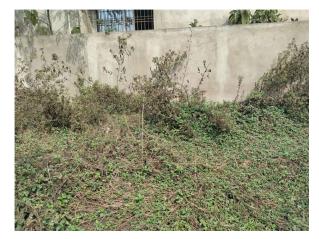

Page 1 of 3 Printed on: 05 March, 2024

| 32. | Occupancy                                              | No             |
|-----|--------------------------------------------------------|----------------|
| 33. | EAST                                                   | photo attached |
| 34. | WEST                                                   | photo attached |
| 35. | NORTH                                                  | photo attached |
| 36. | SOUTH                                                  | photo attached |
| 37. | Length of the Road(In Mtr.)                            | Up to 50 meter |
| 38. | Existing Width of the Road(In Mtr.)                    | 5.18           |
| 39. | Proposed Width of the Road as per Master Plan(In Mtr.) | 5.18           |
| 40. | Width of the RoadWidening(In Mtr.)                     | 0              |
| 41. | Plot area (As per deed)                                | 0              |

## **Site Visit Photographs:**

Page 2 of 3 Printed on: 05 March, 2024

 $\textbf{Recommendation} \ : \ Verified \ \& \ found \ Ok$ 

 $\textbf{Remark} \hspace{0.1cm} : \hspace{0.1cm} ok \hspace{0.1cm}$ 

Nandu Kumhar Junior Engg