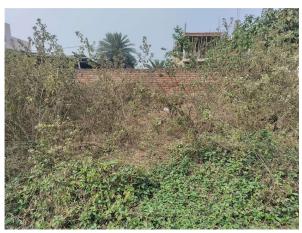

Page 1 of 3 Printed on: 05 March, 2024

| 32. | Occupancy                                              | No             |
|-----|--------------------------------------------------------|----------------|
| 33. | EAST                                                   | photo attached |
| 34. | WEST                                                   | photo attached |
| 35. | NORTH                                                  | photo attached |
| 36. | SOUTH                                                  | photo attached |
| 37. | Length of the Road(In Mtr.)                            | Up to 50 meter |
| 38. | Existing Width of the Road(In Mtr.)                    | 5.18           |
| 39. | Proposed Width of the Road as per Master Plan(In Mtr.) | 5.18           |
| 40. | Width of the RoadWidening(In Mtr.)                     | 0              |
| 41. | Plot area (As per deed)                                | 0              |

## **Site Visit Photographs:**

Page 2 of 3 Printed on: 05 March, 2024

 $\textbf{Recommendation} \ : \ Verified \ \& \ found \ Ok$ 

 $\textbf{Remark} \hspace{0.1cm} : \hspace{0.1cm} ok \hspace{0.1cm}$ 

Nandu Kumhar Junior Engg