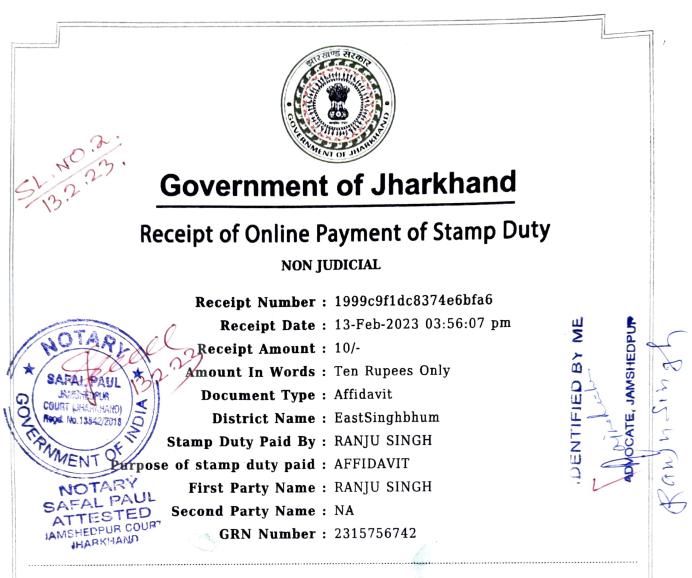

-: This stamp paper can be verified in the jharnibandhan site through receipt number :-

This Receipt is to be used as proof of payment of stamp duty only for one document. The use of the same receipt as proof of payment of stamp duty in another document through reprint, photo copy or other means is penal offence under section-62 of Indian Stamp Act, 1899

इस रसीद का उपयोग केवल एक ही दस्तावेज पर मुद्रांक शुल्क का भुगतान के प्रमाण हेतु ही किया जा सकता है। पुन: प्रिन्ट कर अथवा फोटो कॉपी आदि द्वारा इसी रसीद का दुसरे दस्तावेज पर मुद्रांक शुल्क का भुगतान के प्रमाण हेतु उपयोग भारतीय मुद्रांक अधिनियम, 1899 की धारा 62 अन्तर्गत दण्डनीय अपराध है।