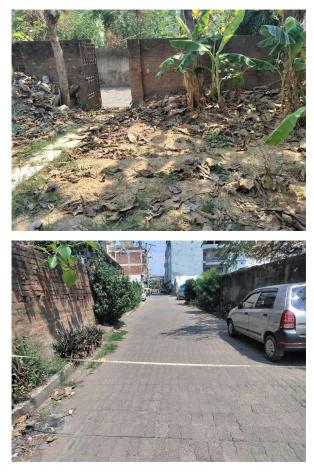

| 32. | Occupancy                                              | No             |
|-----|--------------------------------------------------------|----------------|
| 33. | EAST                                                   | PHOTO ATTACHED |
| 34. | WEST                                                   | PHOTO ATTACHED |
| 35. | NORTH                                                  | PHOTO ATTACHED |
| 36. | SOUTH                                                  | PHOTO ATTACHED |
| 37. | Length of the Road(In Mtr.)                            | Up to 50 meter |
| 38. | Existing Width of the Road(In Mtr.)                    | 6.1            |
| 39. | Proposed Width of the Road as per Master Plan(In Mtr.) | 6.1            |
| 40. | Width of the RoadWidening(In Mtr.)                     | 0              |
| 41. | Plot area (As per deed)                                | 0              |

## Site Visit Photographs :

Recommendation : Verified & found Ok Remark : OK

> Nandu Kumhar Junior Engg