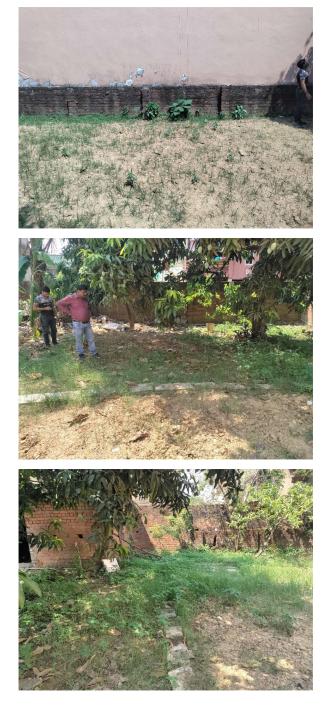

| 32. | Occupancy                                              | No             |
|-----|--------------------------------------------------------|----------------|
| 33. | EAST                                                   | PHOTO ATTACHED |
| 34. | WEST                                                   | PHOTO ATTACHED |
| 35. | NORTH                                                  | PHOTO ATTACHED |
| 36. | SOUTH                                                  | PHOTO ATTACHED |
| 37. | Length of the Road(In Mtr.)                            | Up to 50 meter |
| 38. | Existing Width of the Road(In Mtr.)                    | 6.1            |
| 39. | Proposed Width of the Road as per Master Plan(In Mtr.) | 6.1            |
| 40. | Width of the RoadWidening(In Mtr.)                     | 0              |
| 41. | Plot area (As per deed)                                | 0              |

## Site Visit Photographs :

Recommendation : Verified & found Ok Remark : OK

> Nandu Kumhar Junior Engg