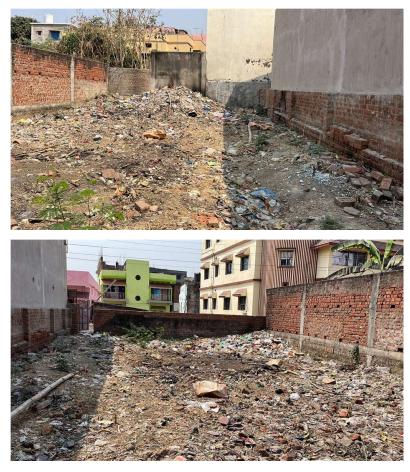

|     | Site Visit Checklist                                                                                                                                                          |                            |           |        |  |
|-----|-------------------------------------------------------------------------------------------------------------------------------------------------------------------------------|----------------------------|-----------|--------|--|
| #   | Description                                                                                                                                                                   | As On Site                 | Objection | Remark |  |
| 1.  | Whether Existing at Site                                                                                                                                                      | Yes                        |           |        |  |
| 2.  | Whether connected with an existing public road                                                                                                                                | Yes                        |           |        |  |
| 3.  | Status of road                                                                                                                                                                | Public                     |           |        |  |
| 4.  | Nature of Road                                                                                                                                                                | Concrete                   |           |        |  |
| 5.  | Width of approach road                                                                                                                                                        | 4.8m                       |           |        |  |
| 6.  | Whether road side drain exists                                                                                                                                                | Yes                        |           |        |  |
| 7.  | if Whether road side drain exists is Yes - Width                                                                                                                              | 0.30m                      |           |        |  |
| 8.  | if Whether road side drain exists is Yes - Nature                                                                                                                             | Concrete                   |           |        |  |
| 9.  | if Whether road side drain exists is Yes - Whether connected to                                                                                                               | Public Drain               |           |        |  |
| 10. | Whether the site is at road junction                                                                                                                                          | Yes                        |           |        |  |
| 11. | Level of site in relation to approach road                                                                                                                                    | -0.10m                     |           |        |  |
| 12. | Whether the area is subject to                                                                                                                                                | Low lying land             |           |        |  |
| 13. | Whether the locality is                                                                                                                                                       | Developing                 |           |        |  |
| 14. | Distance of the plot from the nearest temple/<br>monument / Airport/ Other important building                                                                                 | old Subash Colony          |           |        |  |
| 15. | The vertical and horizontal distance from 33 KV/11 KV electric line                                                                                                           | 11/25                      |           |        |  |
| 16. | Whether the Site is vacant                                                                                                                                                    | Yes                        |           |        |  |
| 17. | Plot size (As per measurement)(In Sqmt)                                                                                                                                       | 206.747                    |           |        |  |
| 18. | Whether the applicant encroached the Govt. land/road land/any other land/drainage channel                                                                                     | No                         |           |        |  |
| 19. | Sketch site plan showing the location of the site,<br>important land marks and connectivity with the main<br>road is enclosed. (For site not located on main road) at<br>page | Yes                        |           |        |  |
| 20. | Any other information.                                                                                                                                                        | No                         |           |        |  |
| 21. | Verified the Amins report with/without site inspection and found correct                                                                                                      | No                         |           |        |  |
| 22. | If No, Reason                                                                                                                                                                 | As Per CO Mango<br>Report. |           |        |  |
| 23. | Land Use                                                                                                                                                                      | Residential                |           |        |  |
| 24. | Road                                                                                                                                                                          | Yes                        |           |        |  |
| 25. | Sewerage                                                                                                                                                                      | No                         |           |        |  |
| 26. | Drainage                                                                                                                                                                      | Yes                        |           |        |  |
| 27. | Water facility                                                                                                                                                                | Yes                        |           |        |  |
| 28. | Availability of drain                                                                                                                                                         | Yes                        |           |        |  |
| 29. | Telephone                                                                                                                                                                     | Yes                        |           |        |  |
| 30. | Electricity                                                                                                                                                                   | Yes                        |           |        |  |

## Site Visit Photographs :

Recommendation : Verified & found Ok Remark : ok

> Subodh Kumar Junior Engg