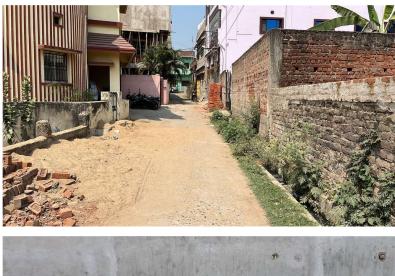

|     | Site Visit Checklist                                                                                                                                                          |                            |           |        |  |
|-----|-------------------------------------------------------------------------------------------------------------------------------------------------------------------------------|----------------------------|-----------|--------|--|
| #   | Description                                                                                                                                                                   | As On Site                 | Objection | Remark |  |
| 1.  | Whether Existing at Site                                                                                                                                                      | Yes                        |           |        |  |
| 2.  | Whether connected with an existing public road                                                                                                                                | Yes                        |           |        |  |
| 3.  | Status of road                                                                                                                                                                | Public                     |           |        |  |
| 4.  | Nature of Road                                                                                                                                                                | Concrete                   |           |        |  |
| 5.  | Width of approach road                                                                                                                                                        | 4.8m                       |           |        |  |
| 6.  | Whether road side drain exists                                                                                                                                                | Yes                        |           |        |  |
| 7.  | if Whether road side drain exists is Yes - Width                                                                                                                              | 0.30m                      |           |        |  |
| 8.  | if Whether road side drain exists is Yes - Nature                                                                                                                             | Concrete                   |           |        |  |
| 9.  | if Whether road side drain exists is Yes - Whether connected to                                                                                                               | Public Drain               |           |        |  |
| 10. | Whether the site is at road junction                                                                                                                                          | Yes                        |           |        |  |
| 11. | Level of site in relation to approach road                                                                                                                                    | -0.10m                     |           |        |  |
| 12. | Whether the area is subject to                                                                                                                                                | Low lying land             |           |        |  |
| 13. | Whether the locality is                                                                                                                                                       | Developing                 |           |        |  |
| 14. | Distance of the plot from the nearest temple/<br>monument / Airport/ Other important building                                                                                 | old Subash Colony          |           |        |  |
| 15. | The vertical and horizontal distance from 33 KV/11 KV electric line                                                                                                           | 11/25                      |           |        |  |
| 16. | Whether the Site is vacant                                                                                                                                                    | Yes                        |           |        |  |
| 17. | Plot size (As per measurement)(In Sqmt)                                                                                                                                       | 206.747                    |           |        |  |
| 18. | Whether the applicant encroached the Govt. land/road land/any other land/drainage channel                                                                                     | No                         |           |        |  |
| 19. | Sketch site plan showing the location of the site,<br>important land marks and connectivity with the main<br>road is enclosed. (For site not located on main road) at<br>page | Yes                        |           |        |  |
| 20. | Any other information.                                                                                                                                                        | No                         |           |        |  |
| 21. | Verified the Amins report with/without site inspection and found correct                                                                                                      | No                         |           |        |  |
| 22. | If No, Reason                                                                                                                                                                 | As Per CO Mango<br>Report. |           |        |  |
| 23. | Land Use                                                                                                                                                                      | Residential                |           |        |  |
| 24. | Road                                                                                                                                                                          | Yes                        |           |        |  |
| 25. | Sewerage                                                                                                                                                                      | No                         |           |        |  |
| 26. | Drainage                                                                                                                                                                      | Yes                        |           |        |  |
| 27. | Water facility                                                                                                                                                                | Yes                        |           |        |  |
| 28. | Availability of drain                                                                                                                                                         | Yes                        |           |        |  |
| 29. | Telephone                                                                                                                                                                     | Yes                        |           |        |  |
| 30. | Electricity                                                                                                                                                                   | Yes                        |           |        |  |

## Site Visit Photographs :

Recommendation : Verified & found Ok Remark : ok

> Subodh Kumar Junior Engg