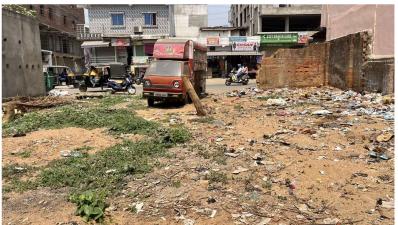

------|----------------|
| 33. | EAST                                                   | Photo Attached |
| 34. | WEST                                                   | Photo Attached |
| 35. | NORTH                                                  | Photo Attached |
| 36. | SOUTH                                                  | Photo Attached |
| 37. | Length of the Road(In Mtr.)                            | Up to 50 meter |
| 38. | Existing Width of the Road(In Mtr.)                    | 12             |
| 39. | Proposed Width of the Road as per Master Plan(In Mtr.) | 12             |
| 40. | Width of the RoadWidening(In Mtr.)                     | 0              |
| 41. | Plot area (As per deed)                                | 0              |

## **Site Visit Photographs:**







Page 2 of 3 Printed on: 21 April, 2023





Recommendation: Verified & found Ok

 $\textbf{Remark} \hspace{0.1cm} : \hspace{0.1cm} ok \hspace{0.1cm}$ 

Subodh Kumar Junior Engg

Page 3 of 3 Printed on: 21 April, 2023