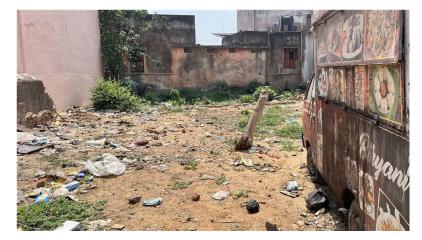

| Photo Attached |
| 34. | WEST                                                   | Photo Attached |
| 35. | NORTH                                                  | Photo Attached |
| 36. | SOUTH                                                  | Photo Attached |
| 37. | Length of the Road(In Mtr.)                            | Up to 50 meter |
| 38. | Existing Width of the Road(In Mtr.)                    | 12             |
| 39. | Proposed Width of the Road as per Master Plan(In Mtr.) | 12             |
| 40. | Width of the RoadWidening(In Mtr.)                     | 0              |
| 41. | Plot area (As per deed)                                | 0              |

## **Site Visit Photographs:**







Page 2 of 3 Printed on: 21 April, 2023





Recommendation: Verified & found Ok

 $\textbf{Remark} \hspace{0.1cm} : \hspace{0.1cm} ok \hspace{0.1cm}$ 

Subodh Kumar Junior Engg

Page 3 of 3 Printed on: 21 April, 2023