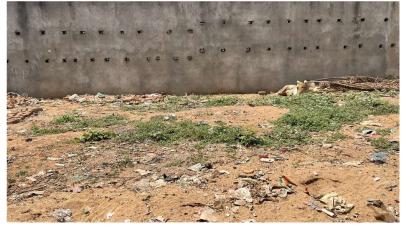

--------|----------------|
| 33. | EAST                                                   | Photo Attached |
| 34. | WEST                                                   | Photo Attached |
| 35. | NORTH                                                  | Photo Attached |
| 36. | SOUTH                                                  | Photo Attached |
| 37. | Length of the Road(In Mtr.)                            | Up to 50 meter |
| 38. | Existing Width of the Road(In Mtr.)                    | 12             |
| 39. | Proposed Width of the Road as per Master Plan(In Mtr.) | 12             |
| 40. | Width of the RoadWidening(In Mtr.)                     | 0              |
| 41. | Plot area (As per deed)                                | 0              |

## **Site Visit Photographs:**







Page 2 of 3 Printed on: 21 April, 2023





Recommendation: Verified & found Ok

 $\textbf{Remark} \hspace{0.1cm} : \hspace{0.1cm} ok \hspace{0.1cm}$ 

Subodh Kumar Junior Engg

Page 3 of 3 Printed on: 21 April, 2023