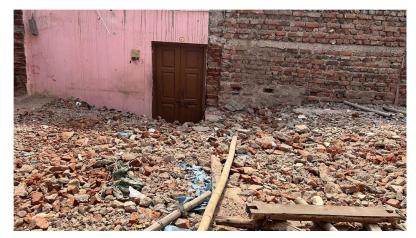

Page 1 of 3 Printed on: 22 February, 2023

| 31. | Dealing with inflammable/chemical                      | No             |
|-----|--------------------------------------------------------|----------------|
| 32. | Occupancy                                              | No             |
| 33. | EAST                                                   | Photo Attached |
| 34. | WEST                                                   | Photo Attached |
| 35. | NORTH                                                  | Photo Attached |
| 36. | SOUTH                                                  | Photo Attached |
| 37. | Length of the Road(In Mtr.)                            | Up to 50 meter |
| 38. | Existing Width of the Road(In Mtr.)                    | 3.36           |
| 39. | Proposed Width of the Road as per Master Plan(In Mtr.) | 0              |
| 40. | Width of the RoadWidening(In Mtr.)                     | 0              |
| 41. | Plot area (As per deed)                                | 0              |

## **Site Visit Photographs:**

Page 2 of 3 Printed on: 22 February, 2023

Recommendation: Verified & found Ok

Remark : ok

Subodh Kumar Junior Engg

Page 3 of 3 Printed on: 22 February, 2023