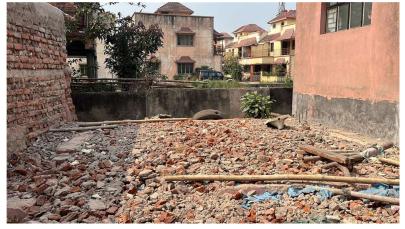

Page 1 of 3 Printed on: 22 February, 2023

| 31. | Dealing with inflammable/chemical                      | No             |
|-----|--------------------------------------------------------|----------------|
| 32. | Occupancy                                              | No             |
| 33. | EAST                                                   | Photo Attached |
| 34. | WEST                                                   | Photo Attached |
| 35. | NORTH                                                  | Photo Attached |
| 36. | SOUTH                                                  | Photo Attached |
| 37. | Length of the Road(In Mtr.)                            | Up to 50 meter |
| 38. | Existing Width of the Road(In Mtr.)                    | 3.36           |
| 39. | Proposed Width of the Road as per Master Plan(In Mtr.) | 0              |
| 40. | Width of the RoadWidening(In Mtr.)                     | 0              |
| 41. | Plot area (As per deed)                                | 0              |

## **Site Visit Photographs:**

Page 2 of 3 Printed on: 22 February, 2023

Recommendation: Verified & found Ok

Remark : ok

Subodh Kumar Junior Engg

Page 3 of 3 Printed on: 22 February, 2023