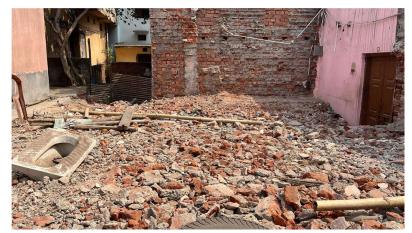

Page 1 of 3 Printed on: 22 February, 2023

| 31. | Dealing with inflammable/chemical                      | No             |
|-----|--------------------------------------------------------|----------------|
| 32. | Occupancy                                              | No             |
| 33. | EAST                                                   | Photo Attached |
| 34. | WEST                                                   | Photo Attached |
| 35. | NORTH                                                  | Photo Attached |
| 36. | SOUTH                                                  | Photo Attached |
| 37. | Length of the Road(In Mtr.)                            | Up to 50 meter |
| 38. | Existing Width of the Road(In Mtr.)                    | 3.36           |
| 39. | Proposed Width of the Road as per Master Plan(In Mtr.) | 0              |
| 40. | Width of the RoadWidening(In Mtr.)                     | 0              |
| 41. | Plot area (As per deed)                                | 0              |

## **Site Visit Photographs:**

Page 2 of 3 Printed on: 22 February, 2023

Recommendation: Verified & found Ok

Remark : ok

Subodh Kumar Junior Engg

Page 3 of 3 Printed on: 22 February, 2023