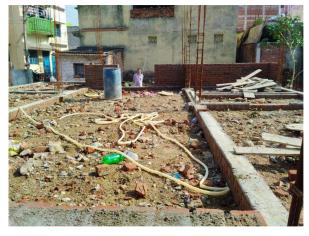

| 32. | Occupancy                                              | No             |
|-----|--------------------------------------------------------|----------------|
| 33. | EAST                                                   | Photo Attached |
| 34. | WEST                                                   | Photo Attached |
| 35. | NORTH                                                  | Photo Attached |
| 36. | SOUTH                                                  | Photo Attached |
| 37. | Length of the Road(In Mtr.)                            | Up to 50 meter |
| 38. | Existing Width of the Road(In Mtr.)                    | 4.57           |
| 39. | Proposed Width of the Road as per Master Plan(In Mtr.) | 4.57           |
| 40. | Width of the RoadWidening(In Mtr.)                     | 0              |
| 41. | Plot area (As per deed)                                | 0              |

## Site Visit Photographs :

Recommendation : Verified & found Ok Remark : ok

> Subodh Kumar Junior Engg