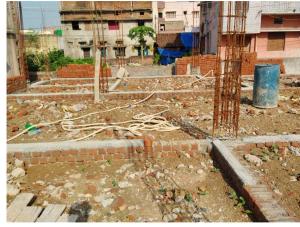

| 32. | Occupancy                                              | No             |
|-----|--------------------------------------------------------|----------------|
| 33. | EAST                                                   | Photo Attached |
| 34. | WEST                                                   | Photo Attached |
| 35. | NORTH                                                  | Photo Attached |
| 36. | SOUTH                                                  | Photo Attached |
| 37. | Length of the Road(In Mtr.)                            | Up to 50 meter |
| 38. | Existing Width of the Road(In Mtr.)                    | 4.57           |
| 39. | Proposed Width of the Road as per Master Plan(In Mtr.) | 4.57           |
| 40. | Width of the RoadWidening(In Mtr.)                     | 0              |
| 41. | Plot area (As per deed)                                | 0              |

## Site Visit Photographs :

Recommendation : Verified & found Ok Remark : ok

> Subodh Kumar Junior Engg