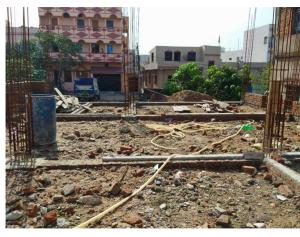

| 32. | Occupancy                                              | No             |
|-----|--------------------------------------------------------|----------------|
| 33. | EAST                                                   | Photo Attached |
| 34. | WEST                                                   | Photo Attached |
| 35. | NORTH                                                  | Photo Attached |
| 36. | SOUTH                                                  | Photo Attached |
| 37. | Length of the Road(In Mtr.)                            | Up to 50 meter |
| 38. | Existing Width of the Road(In Mtr.)                    | 4.57           |
| 39. | Proposed Width of the Road as per Master Plan(In Mtr.) | 4.57           |
| 40. | Width of the RoadWidening(In Mtr.)                     | 0              |
| 41. | Plot area (As per deed)                                | 0              |

## Site Visit Photographs :

Recommendation : Verified & found Ok Remark : ok

> Subodh Kumar Junior Engg