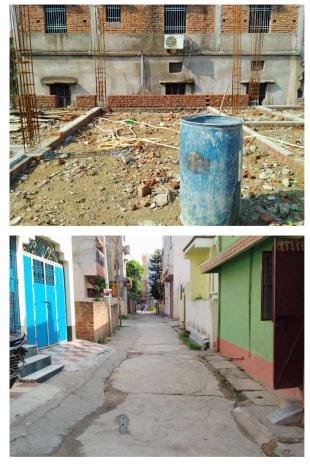

| 32. | Occupancy                                              | No             |
|-----|--------------------------------------------------------|----------------|
| 33. | EAST                                                   | Photo Attached |
| 34. | WEST                                                   | Photo Attached |
| 35. | NORTH                                                  | Photo Attached |
| 36. | SOUTH                                                  | Photo Attached |
| 37. | Length of the Road(In Mtr.)                            | Up to 50 meter |
| 38. | Existing Width of the Road(In Mtr.)                    | 4.57           |
| 39. | Proposed Width of the Road as per Master Plan(In Mtr.) | 4.57           |
| 40. | Width of the RoadWidening(In Mtr.)                     | 0              |
| 41. | Plot area (As per deed)                                | 0              |

## Site Visit Photographs :

Recommendation : Verified & found Ok Remark : ok

> Subodh Kumar Junior Engg