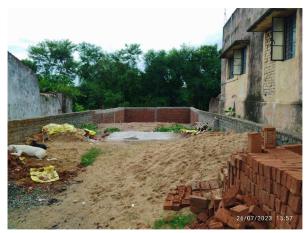

| No             |
| 33. | EAST                                                   | photo attached |
| 34. | WEST                                                   | photo attached |
| 35. | NORTH                                                  | photo attached |
| 36. | SOUTH                                                  | photo attached |
| 37. | Length of the Road(In Mtr.)                            | Up to 50 meter |
| 38. | Existing Width of the Road(In Mtr.)                    | 4.87           |
| 39. | Proposed Width of the Road as per Master Plan(In Mtr.) | 4.87           |
| 40. | Width of the RoadWidening(In Mtr.)                     | 0              |
| 41. | Plot area (As per deed)                                | 0              |

## **Site Visit Photographs:**







Page 2 of 3 Printed on: 28 July, 2023





 $\textbf{Recommendation} \ : \ Verified \ \& \ found \ Ok$ 

Remark : OK

Subodh Kumar Junior Engg

Page 3 of 3 Printed on: 28 July, 2023