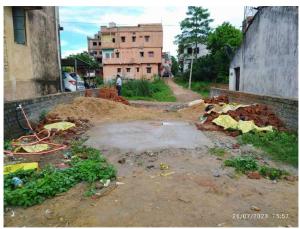

| No             |
| 33. | EAST                                                   | photo attached |
| 34. | WEST                                                   | photo attached |
| 35. | NORTH                                                  | photo attached |
| 36. | SOUTH                                                  | photo attached |
| 37. | Length of the Road(In Mtr.)                            | Up to 50 meter |
| 38. | Existing Width of the Road(In Mtr.)                    | 4.87           |
| 39. | Proposed Width of the Road as per Master Plan(In Mtr.) | 4.87           |
| 40. | Width of the RoadWidening(In Mtr.)                     | 0              |
| 41. | Plot area (As per deed)                                | 0              |

## **Site Visit Photographs:**







Page 2 of 3 Printed on: 28 July, 2023





 $\textbf{Recommendation} \ : \ Verified \ \& \ found \ Ok$ 

Remark : OK

Subodh Kumar Junior Engg

Page 3 of 3 Printed on: 28 July, 2023