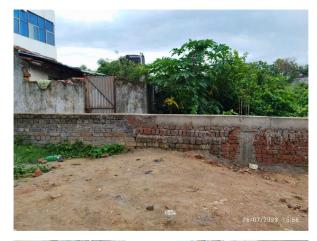

| photo attached |
| 34. | WEST                                                   | photo attached |
| 35. | NORTH                                                  | photo attached |
| 36. | SOUTH                                                  | photo attached |
| 37. | Length of the Road(In Mtr.)                            | Up to 50 meter |
| 38. | Existing Width of the Road(In Mtr.)                    | 4.87           |
| 39. | Proposed Width of the Road as per Master Plan(In Mtr.) | 4.87           |
| 40. | Width of the RoadWidening(In Mtr.)                     | 0              |
| 41. | Plot area (As per deed)                                | 0              |

## **Site Visit Photographs:**







Page 2 of 3 Printed on: 28 July, 2023





 $\textbf{Recommendation} \ : \ Verified \ \& \ found \ Ok$ 

Remark : OK

Subodh Kumar Junior Engg

Page 3 of 3 Printed on: 28 July, 2023