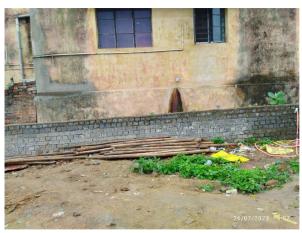

| No             |
| 33. | EAST                                                   | photo attached |
| 34. | WEST                                                   | photo attached |
| 35. | NORTH                                                  | photo attached |
| 36. | SOUTH                                                  | photo attached |
| 37. | Length of the Road(In Mtr.)                            | Up to 50 meter |
| 38. | Existing Width of the Road(In Mtr.)                    | 4.87           |
| 39. | Proposed Width of the Road as per Master Plan(In Mtr.) | 4.87           |
| 40. | Width of the RoadWidening(In Mtr.)                     | 0              |
| 41. | Plot area (As per deed)                                | 0              |

## **Site Visit Photographs:**







Page 2 of 3 Printed on: 28 July, 2023





 $\textbf{Recommendation} \ : \ Verified \ \& \ found \ Ok$ 

Remark : OK

Subodh Kumar Junior Engg

Page 3 of 3 Printed on: 28 July, 2023