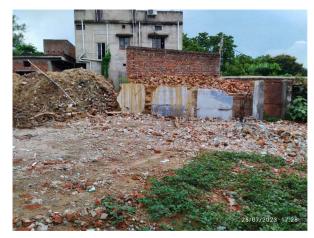

Page 1 of 3 Printed on: 28 July, 2023

| 31. | Dealing with inflammable/chemical                      | No             |
|-----|--------------------------------------------------------|----------------|
| 32. | Occupancy                                              | No             |
| 33. | EAST                                                   | Photo Attached |
| 34. | WEST                                                   | Photo Attached |
| 35. | NORTH                                                  | Photo Attached |
| 36. | SOUTH                                                  | Photo Attached |
| 37. | Length of the Road(In Mtr.)                            | Up to 50 meter |
| 38. | Existing Width of the Road(In Mtr.)                    | 4.87           |
| 39. | Proposed Width of the Road as per Master Plan(In Mtr.) | 4.87           |
| 40. | Width of the RoadWidening(In Mtr.)                     | 0              |
| 41. | Plot area (As per deed)                                | 120.06         |

## **Site Visit Photographs:**

Page 2 of 3 Printed on: 28 July, 2023

Recommendation: Verified & found Ok

Remark : OK

Subodh Kumar Junior Engg

Page 3 of 3 Printed on: 28 July, 2023