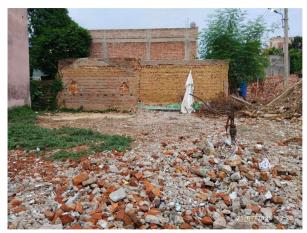

Page 1 of 3 Printed on: 28 July, 2023

| 31. | Dealing with inflammable/chemical                      | No             |
|-----|--------------------------------------------------------|----------------|
| 32. | Occupancy                                              | No             |
| 33. | EAST                                                   | Photo Attached |
| 34. | WEST                                                   | Photo Attached |
| 35. | NORTH                                                  | Photo Attached |
| 36. | SOUTH                                                  | Photo Attached |
| 37. | Length of the Road(In Mtr.)                            | Up to 50 meter |
| 38. | Existing Width of the Road(In Mtr.)                    | 4.87           |
| 39. | Proposed Width of the Road as per Master Plan(In Mtr.) | 4.87           |
| 40. | Width of the RoadWidening(In Mtr.)                     | 0              |
| 41. | Plot area (As per deed)                                | 120.06         |

## **Site Visit Photographs:**

Page 2 of 3 Printed on: 28 July, 2023

Recommendation: Verified & found Ok

Remark : OK

Subodh Kumar Junior Engg

Page 3 of 3 Printed on: 28 July, 2023