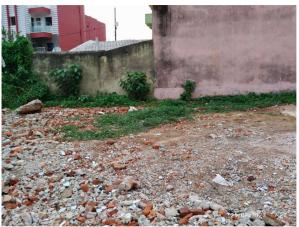

Page 1 of 3 Printed on: 28 July, 2023

| 31. | Dealing with inflammable/chemical                      | No             |
|-----|--------------------------------------------------------|----------------|
| 32. | Occupancy                                              | No             |
| 33. | EAST                                                   | Photo Attached |
| 34. | WEST                                                   | Photo Attached |
| 35. | NORTH                                                  | Photo Attached |
| 36. | SOUTH                                                  | Photo Attached |
| 37. | Length of the Road(In Mtr.)                            | Up to 50 meter |
| 38. | Existing Width of the Road(In Mtr.)                    | 4.87           |
| 39. | Proposed Width of the Road as per Master Plan(In Mtr.) | 4.87           |
| 40. | Width of the RoadWidening(In Mtr.)                     | 0              |
| 41. | Plot area (As per deed)                                | 120.06         |

## **Site Visit Photographs:**

Page 2 of 3 Printed on: 28 July, 2023

Recommendation: Verified & found Ok

Remark : OK

Subodh Kumar Junior Engg

Page 3 of 3 Printed on: 28 July, 2023