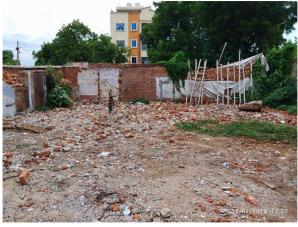

Page 1 of 3 Printed on: 28 July, 2023

| 31. | Dealing with inflammable/chemical                      | No             |
|-----|--------------------------------------------------------|----------------|
| 32. | Occupancy                                              | No             |
| 33. | EAST                                                   | Photo Attached |
| 34. | WEST                                                   | Photo Attached |
| 35. | NORTH                                                  | Photo Attached |
| 36. | SOUTH                                                  | Photo Attached |
| 37. | Length of the Road(In Mtr.)                            | Up to 50 meter |
| 38. | Existing Width of the Road(In Mtr.)                    | 4.87           |
| 39. | Proposed Width of the Road as per Master Plan(In Mtr.) | 4.87           |
| 40. | Width of the RoadWidening(In Mtr.)                     | 0              |
| 41. | Plot area (As per deed)                                | 120.06         |

## **Site Visit Photographs:**

Page 2 of 3 Printed on: 28 July, 2023

Recommendation: Verified & found Ok

Remark : OK

Subodh Kumar Junior Engg

Page 3 of 3 Printed on: 28 July, 2023