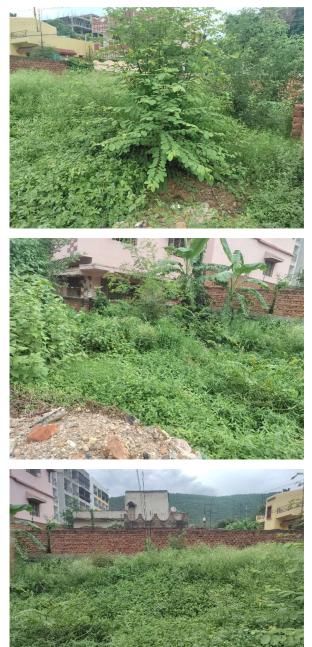

| 31. | Dealing with inflammable/chemical                      | No             |
|-----|--------------------------------------------------------|----------------|
| 32. | Occupancy                                              | No             |
| 33. | EAST                                                   | PHOTO ATTACHED |
| 34. | WEST                                                   | PHOTO ATTACHED |
| 35. | NORTH                                                  | PHOTO ATTACHED |
| 36. | SOUTH                                                  | PHOTO ATTACHED |
| 37. | Length of the Road(In Mtr.)                            | Up to 50 meter |
| 38. | Existing Width of the Road(In Mtr.)                    | 6              |
| 39. | Proposed Width of the Road as per Master Plan(In Mtr.) | 6              |
| 40. | Width of the RoadWidening(In Mtr.)                     | 0              |
| 41. | Plot area (As per deed)                                | 0              |

## Site Visit Photographs :

Recommendation : Verified & found Ok Remark : OK

> Nandu Kumhar Junior Engg