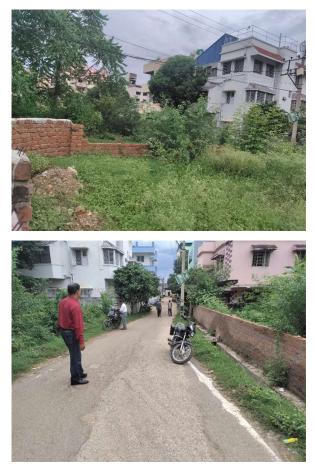

| 31. | Dealing with inflammable/chemical                      | No             |
|-----|--------------------------------------------------------|----------------|
| 32. | Occupancy                                              | No             |
| 33. | EAST                                                   | PHOTO ATTACHED |
| 34. | WEST                                                   | PHOTO ATTACHED |
| 35. | NORTH                                                  | PHOTO ATTACHED |
| 36. | SOUTH                                                  | PHOTO ATTACHED |
| 37. | Length of the Road(In Mtr.)                            | Up to 50 meter |
| 38. | Existing Width of the Road(In Mtr.)                    | 6              |
| 39. | Proposed Width of the Road as per Master Plan(In Mtr.) | 6              |
| 40. | Width of the RoadWidening(In Mtr.)                     | 0              |
| 41. | Plot area (As per deed)                                | 0              |

## Site Visit Photographs :

Recommendation : Verified & found Ok Remark : OK

> Nandu Kumhar Junior Engg