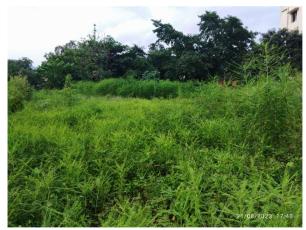

--------|----------------|
| 33. | EAST                                                   | Photo Attached |
| 34. | WEST                                                   | Photo Attached |
| 35. | NORTH                                                  | Photo Attached |
| 36. | SOUTH                                                  | Photo Attached |
| 37. | Length of the Road(In Mtr.)                            | Up to 50 meter |
| 38. | Existing Width of the Road(In Mtr.)                    | 17.5           |
| 39. | Proposed Width of the Road as per Master Plan(In Mtr.) | 17.5           |
| 40. | Width of the RoadWidening(In Mtr.)                     | 0              |
| 41. | Plot area (As per deed)                                | 0              |

## **Site Visit Photographs:**







Page 2 of 3 Printed on: 22 August, 2023





Recommendation: Verified & found Ok

Remark : ok

Subodh Kumar Junior Engg

Page 3 of 3 Printed on: 22 August, 2023