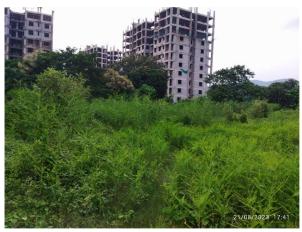

------|----------------|
| 33. | EAST                                                   | Photo Attached |
| 34. | WEST                                                   | Photo Attached |
| 35. | NORTH                                                  | Photo Attached |
| 36. | SOUTH                                                  | Photo Attached |
| 37. | Length of the Road(In Mtr.)                            | Up to 50 meter |
| 38. | Existing Width of the Road(In Mtr.)                    | 17.5           |
| 39. | Proposed Width of the Road as per Master Plan(In Mtr.) | 17.5           |
| 40. | Width of the RoadWidening(In Mtr.)                     | 0              |
| 41. | Plot area (As per deed)                                | 0              |

## **Site Visit Photographs:**







Page 2 of 3 Printed on: 22 August, 2023





Recommendation: Verified & found Ok

Remark : ok

Subodh Kumar Junior Engg

Page 3 of 3 Printed on: 22 August, 2023