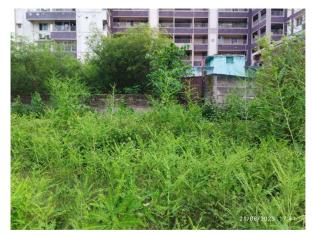

| Photo Attached |
| 34. | WEST                                                   | Photo Attached |
| 35. | NORTH                                                  | Photo Attached |
| 36. | SOUTH                                                  | Photo Attached |
| 37. | Length of the Road(In Mtr.)                            | Up to 50 meter |
| 38. | Existing Width of the Road(In Mtr.)                    | 17.5           |
| 39. | Proposed Width of the Road as per Master Plan(In Mtr.) | 17.5           |
| 40. | Width of the RoadWidening(In Mtr.)                     | 0              |
| 41. | Plot area (As per deed)                                | 0              |

## **Site Visit Photographs:**







Page 2 of 3 Printed on: 22 August, 2023





Recommendation: Verified & found Ok

Remark : ok

Subodh Kumar Junior Engg

Page 3 of 3 Printed on: 22 August, 2023