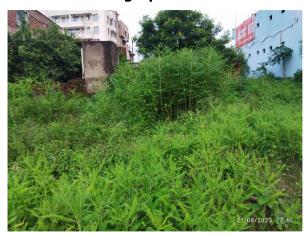

----------|----------------|
| 33. | EAST                                                   | Photo Attached |
| 34. | WEST                                                   | Photo Attached |
| 35. | NORTH                                                  | Photo Attached |
| 36. | SOUTH                                                  | Photo Attached |
| 37. | Length of the Road(In Mtr.)                            | Up to 50 meter |
| 38. | Existing Width of the Road(In Mtr.)                    | 17.5           |
| 39. | Proposed Width of the Road as per Master Plan(In Mtr.) | 17.5           |
| 40. | Width of the RoadWidening(In Mtr.)                     | 0              |
| 41. | Plot area (As per deed)                                | 0              |

## **Site Visit Photographs:**







Page 2 of 3 Printed on: 22 August, 2023





Recommendation: Verified & found Ok

Remark : ok

Subodh Kumar Junior Engg

Page 3 of 3 Printed on: 22 August, 2023