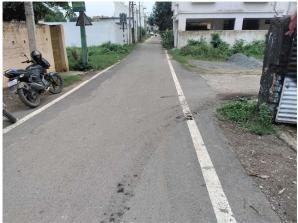

Page 1 of 3 Printed on: 10 August, 2023

| 32. | Occupancy                                              | No                                    |  |
|-----|--------------------------------------------------------|---------------------------------------|--|
| 33. | EAST                                                   | photo attached                        |  |
| 34. | WEST                                                   | photo attached                        |  |
| 35. | NORTH                                                  | photo attached                        |  |
| 36. | SOUTH                                                  | photo attached                        |  |
| 37. | Length of the Road(In Mtr.)                            | Exceeding 50 meter and upto 100 meter |  |
| 38. | Existing Width of the Road(In Mtr.)                    | 6.25                                  |  |
| 39. | Proposed Width of the Road as per Master Plan(In Mtr.) | 6.25                                  |  |
| 40. | Width of the RoadWidening(In Mtr.)                     | 0                                     |  |
| 41. | Plot area (As per deed)                                | 0                                     |  |

## **Site Visit Photographs:**

Page 2 of 3 Printed on: 10 August, 2023

Recommendation: Verified & found Ok

Remark : OK

Nandu Kumhar Junior Engg

Page 3 of 3 Printed on: 10 August, 2023