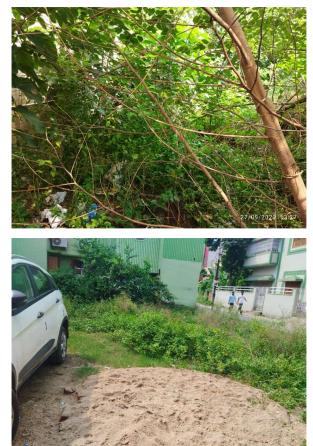

| 32. | Occupancy                                              | No             |
|-----|--------------------------------------------------------|----------------|
| 33. | EAST                                                   | Photo Attached |
| 34. | WEST                                                   | Photo Attached |
| 35. | NORTH                                                  | Photo Attached |
| 36. | SOUTH                                                  | Photo Attached |
| 37. | Length of the Road(In Mtr.)                            | Up to 50 meter |
| 38. | Existing Width of the Road(In Mtr.)                    | 3.66           |
| 39. | Proposed Width of the Road as per Master Plan(In Mtr.) | 3.66           |
| 40. | Width of the RoadWidening(In Mtr.)                     | 0              |
| 41. | Plot area (As per deed)                                | 0              |

## Site Visit Photographs :

Recommendation : Verified & found Ok Remark : ok

> Subodh Kumar Junior Engg