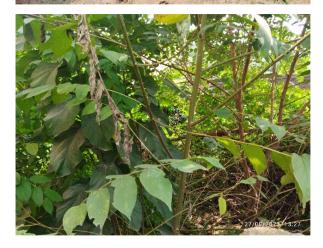

| 32. | Occupancy                                              | No             |
|-----|--------------------------------------------------------|----------------|
| 33. | EAST                                                   | Photo Attached |
| 34. | WEST                                                   | Photo Attached |
| 35. | NORTH                                                  | Photo Attached |
| 36. | SOUTH                                                  | Photo Attached |
| 37. | Length of the Road(In Mtr.)                            | Up to 50 meter |
| 38. | Existing Width of the Road(In Mtr.)                    | 3.66           |
| 39. | Proposed Width of the Road as per Master Plan(In Mtr.) | 3.66           |
| 40. | Width of the RoadWidening(In Mtr.)                     | 0              |
| 41. | Plot area (As per deed)                                | 0              |

## Site Visit Photographs :

Recommendation : Verified & found Ok Remark : ok

> Subodh Kumar Junior Engg