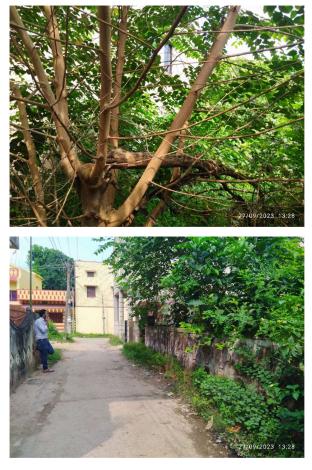

| 32. | Occupancy                                              | No             |
|-----|--------------------------------------------------------|----------------|
| 33. | EAST                                                   | Photo Attached |
| 34. | WEST                                                   | Photo Attached |
| 35. | NORTH                                                  | Photo Attached |
| 36. | SOUTH                                                  | Photo Attached |
| 37. | Length of the Road(In Mtr.)                            | Up to 50 meter |
| 38. | Existing Width of the Road(In Mtr.)                    | 3.66           |
| 39. | Proposed Width of the Road as per Master Plan(In Mtr.) | 3.66           |
| 40. | Width of the RoadWidening(In Mtr.)                     | 0              |
| 41. | Plot area (As per deed)                                | 0              |

## Site Visit Photographs :

Recommendation : Verified & found Ok Remark : ok

> Subodh Kumar Junior Engg