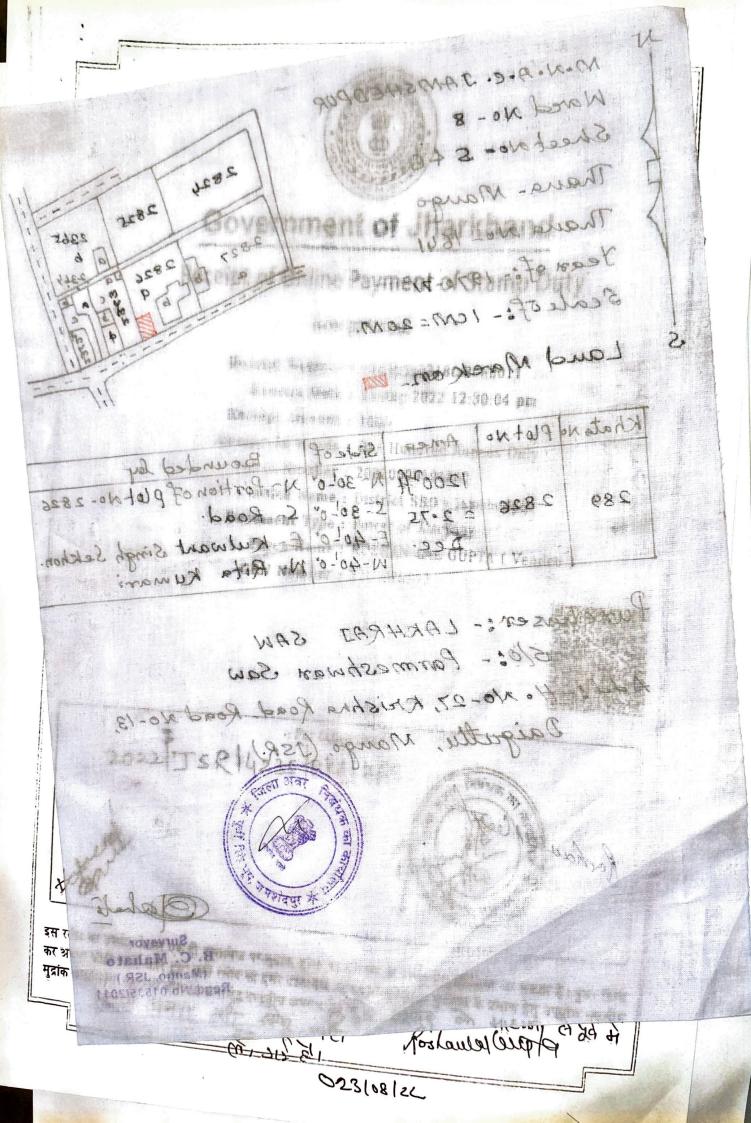

#### **SCHEDULE**

In the District East Singhbhum, Situated in Mouza Pardih, Thana No 1642, Ward No 8 (M.N.A.C.) Block, P.O. & P.S. Mango, Sub, – Division Dhalbhum, under the District Sub Registry Office and Town Jamshedpur, State Jharkhand, all that piece and parcel of homestead land, recorded under:

| Khata No<br>289 | Plot No         Are           2826 (Part)         120 | a<br>0 Sq .ft i.e. 2.75 Decimals                                                                                                                                                                                                                                                                                                                                                                                                                                                                                                                                                                                                                                                                                                                                                                                                                                                                                                                                                                                                                                                                                                                                                                                                                                                                                                                                                                                                                                                                                                                                                                                                                                                                                                                                                                                                                                                                                                                                                                                                                                                                                               |
|-----------------|-------------------------------------------------------|--------------------------------------------------------------------------------------------------------------------------------------------------------------------------------------------------------------------------------------------------------------------------------------------------------------------------------------------------------------------------------------------------------------------------------------------------------------------------------------------------------------------------------------------------------------------------------------------------------------------------------------------------------------------------------------------------------------------------------------------------------------------------------------------------------------------------------------------------------------------------------------------------------------------------------------------------------------------------------------------------------------------------------------------------------------------------------------------------------------------------------------------------------------------------------------------------------------------------------------------------------------------------------------------------------------------------------------------------------------------------------------------------------------------------------------------------------------------------------------------------------------------------------------------------------------------------------------------------------------------------------------------------------------------------------------------------------------------------------------------------------------------------------------------------------------------------------------------------------------------------------------------------------------------------------------------------------------------------------------------------------------------------------------------------------------------------------------------------------------------------------|
|                 |                                                       | The control of the co |
| SIDE            | Measurement                                           | <b>Boundary</b>                                                                                                                                                                                                                                                                                                                                                                                                                                                                                                                                                                                                                                                                                                                                                                                                                                                                                                                                                                                                                                                                                                                                                                                                                                                                                                                                                                                                                                                                                                                                                                                                                                                                                                                                                                                                                                                                                                                                                                                                                                                                                                                |
| North:          | 30'ft                                                 | Portion of Plot No 2826                                                                                                                                                                                                                                                                                                                                                                                                                                                                                                                                                                                                                                                                                                                                                                                                                                                                                                                                                                                                                                                                                                                                                                                                                                                                                                                                                                                                                                                                                                                                                                                                                                                                                                                                                                                                                                                                                                                                                                                                                                                                                                        |
| South:          | 30'ft                                                 | Road                                                                                                                                                                                                                                                                                                                                                                                                                                                                                                                                                                                                                                                                                                                                                                                                                                                                                                                                                                                                                                                                                                                                                                                                                                                                                                                                                                                                                                                                                                                                                                                                                                                                                                                                                                                                                                                                                                                                                                                                                                                                                                                           |
| East :          | 40'ft                                                 | Kulwant Singh Sekhon                                                                                                                                                                                                                                                                                                                                                                                                                                                                                                                                                                                                                                                                                                                                                                                                                                                                                                                                                                                                                                                                                                                                                                                                                                                                                                                                                                                                                                                                                                                                                                                                                                                                                                                                                                                                                                                                                                                                                                                                                                                                                                           |
| West:           | 40'ft                                                 | Rita Kumari                                                                                                                                                                                                                                                                                                                                                                                                                                                                                                                                                                                                                                                                                                                                                                                                                                                                                                                                                                                                                                                                                                                                                                                                                                                                                                                                                                                                                                                                                                                                                                                                                                                                                                                                                                                                                                                                                                                                                                                                                                                                                                                    |

The annual rent is payable to the State of Jharkhand through Circle Officer, Mango.

The above land is more clearly shown in sketch map attach herewith which also forms part of this Sale Deed.

M.N.A.e. JAMSHEDPOR
Wared No-8
Sheet No- 5 +6
Thana- Mango
Thana No-1641
Year of:-1970-7/
Scale of:-1070-7/
Land Marek on Mango

| Khato No | PlotNo          | Amea     | Sideof  | Bounded by                          |
|----------|-----------------|----------|---------|-------------------------------------|
|          | To all lates of | * Fipt 2 | N- 30-0 | N- Portion of plot No- 2826         |
| 289      | 2826            | = 2.75   | S-30-0" | S- Road:<br>E- Kulwant Singh Sekhon |
|          |                 | Dec.     | M-40-0  | W. Rita Kumari                      |

Payer Mame: ROSHAN LAL SHOTA Corder !

Punchaser: - LAKHRAI SAW

6/0: - Parmeshwan Saw

Add: H. No-27, Krishna Road. Road No-13,

Daiguttu, Mango, (ISR.)

Roshaw Col College

Surveyor
B. C. Mahato
(Mango, JSR.)

Regd. No.01535/2011