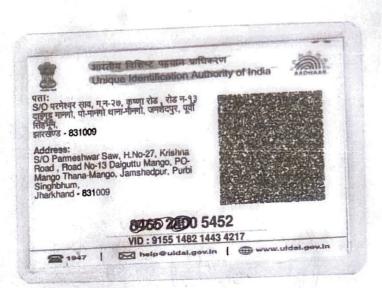

#### IN FAVOUR OF

Mr. LAKHRAJ SAW, son of Parmeshwar Saw, By Faith Hindu, By Category General, By Nationality Indian, By Occupation Business, Resident of House No 27, Krishna Road, Road No 13, Daiguutu, P.O & P.S Mango, Town Jamshedpur, District East Singhbhum, Pin No.831009 State Jharkhand. Hereinafter called the VENDEE / PURCHASER (which expression shall unless excluded by and / or repugnant to the context must mean and include his legal heirs, successors, administrators, legal representatives, executors, nominees and assigns) of the OTHER PART. (UIDAI No. xxxx xxxx 5452 & Pan No. LWVPS9024C)