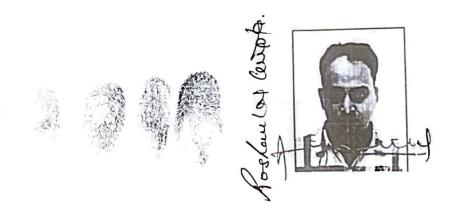

Read over and explained the contents of this Sale Deed to the parties by me, who found it to be true and correct:

1. ROHIT KUMAR GIUPTA SON OF LAKHRAJ PRASAD
H'NO-27 KRISHNA, ROAD NO-13
DAIGIOTTO, MANGRO, JSR
2. Menh farb Alem 800 Abdul Martin
Drafted & Printed by: A. Luly
Old Court Campus, Jamshedpur.

## Certificate:

It is certified that the finger prints of left hand of each persons whose photograph is affixed in the document have been obtained before/by me.

18/3/2023 18/3/2023

@ 329664x2.75-906411=00

Payer Mame: ROSHAN LAL SHOTA Corder !

Punchaser: - LAKHRAI SAW

6/0: - Parmeshwan Saw

Add: H. No-27, Krishna Road. Road No-13,

Daiguttu, Mango, (ISR.)

Roshaw Col College

Surveyor
B. C. Mahato
(Mango, JSR.)

Regd. No.01535/2011