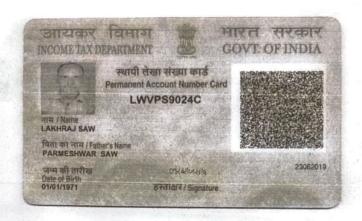

#### IN FAVOUR OF

Mr. LAKHRAJ SAW, son of Parmeshwar Saw, By Faith Hindu, By Category General, By Nationality Indian, By Occupation Business, Resident of House No 27, Krishna Road, Road No 13, Daiguutu, P.O & P.S Mango, Town Jamshedpur, District East Singhbhum, Pin No.831009 State Jharkhand. Hereinafter called the VENDEE / PURCHASER (which expression shall unless excluded by and / or repugnant to the context must mean and include his legal heirs, successors, administrators, legal representatives, executors, nominees and assigns) of the OTHER PART. (UIDAI No. xxxx xxxx 5452 & Pan No. LWVPS9024C)