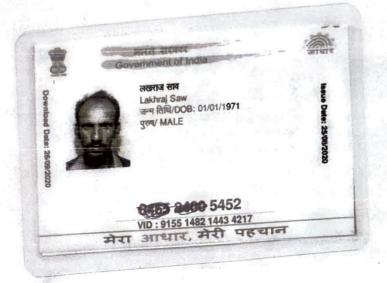

#### IN FAVOUR OF

Mr. LAKHRAJ SAW, son of Parmeshwar Saw, By Faith Hindu, By Category General, By Nationality Indian, By Occupation Business, Resident of House No 27, Krishna Road, Road No 13, Daiguutu, P.O & P.S Mango, Town Jamshedpur, District East Singhbhum, Pin No.831009 State Jharkhand. Hereinafter called the VENDEE / PURCHASER (which expression shall unless excluded by and / or repugnant to the context must mean and include his legal heirs, successors, administrators, legal representatives, executors, nominees and assigns) of the OTHER PART. (UIDAI No. xxxx xxxx 5452 & Pan No. LWVPS9024C)