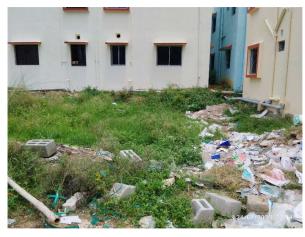

| 32. | Occupancy                                              | No             |
|-----|--------------------------------------------------------|----------------|
| 33. | EAST                                                   | Photo Attached |
| 34. | WEST                                                   | Photo Attached |
| 35. | NORTH                                                  | Photo Attached |
| 36. | SOUTH                                                  | Photo Attached |
| 37. | Length of the Road(In Mtr.)                            | Up to 50 meter |
| 38. | Existing Width of the Road(In Mtr.)                    | 6.1            |
| 39. | Proposed Width of the Road as per Master Plan(In Mtr.) | 6.1            |
| 40. | Width of the RoadWidening(In Mtr.)                     | 0              |
| 41. | Plot area (As per deed)                                | 0              |

## Site Visit Photographs :

Recommendation : Verified & found Ok Remark : ok

> Subodh Kumar Junior Engg