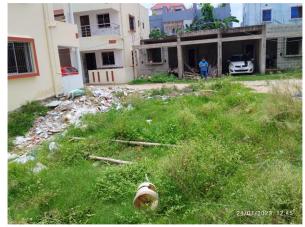

| 32. | Occupancy                                              | No             |
|-----|--------------------------------------------------------|----------------|
| 33. | EAST                                                   | Photo Attached |
| 34. | WEST                                                   | Photo Attached |
| 35. | NORTH                                                  | Photo Attached |
| 36. | SOUTH                                                  | Photo Attached |
| 37. | Length of the Road(In Mtr.)                            | Up to 50 meter |
| 38. | Existing Width of the Road(In Mtr.)                    | 6.1            |
| 39. | Proposed Width of the Road as per Master Plan(In Mtr.) | 6.1            |
| 40. | Width of the RoadWidening(In Mtr.)                     | 0              |
| 41. | Plot area (As per deed)                                | 0              |

## Site Visit Photographs :

Recommendation : Verified & found Ok Remark : ok

> Subodh Kumar Junior Engg