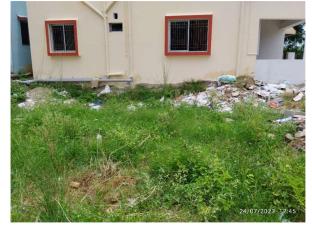

| 32. | Occupancy                                              | No             |
|-----|--------------------------------------------------------|----------------|
| 33. | EAST                                                   | Photo Attached |
| 34. | WEST                                                   | Photo Attached |
| 35. | NORTH                                                  | Photo Attached |
| 36. | SOUTH                                                  | Photo Attached |
| 37. | Length of the Road(In Mtr.)                            | Up to 50 meter |
| 38. | Existing Width of the Road(In Mtr.)                    | 6.1            |
| 39. | Proposed Width of the Road as per Master Plan(In Mtr.) | 6.1            |
| 40. | Width of the RoadWidening(In Mtr.)                     | 0              |
| 41. | Plot area (As per deed)                                | 0              |

## Site Visit Photographs :

Recommendation : Verified & found Ok Remark : ok

> Subodh Kumar Junior Engg