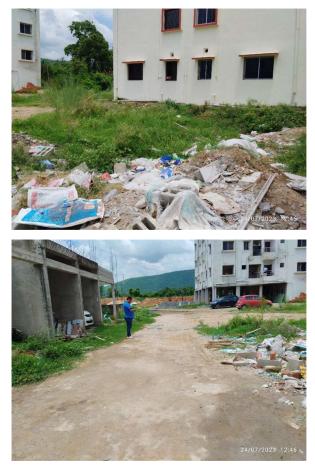

| 32. | Occupancy                                              | No             |
|-----|--------------------------------------------------------|----------------|
| 33. | EAST                                                   | Photo Attached |
| 34. | WEST                                                   | Photo Attached |
| 35. | NORTH                                                  | Photo Attached |
| 36. | SOUTH                                                  | Photo Attached |
| 37. | Length of the Road(In Mtr.)                            | Up to 50 meter |
| 38. | Existing Width of the Road(In Mtr.)                    | 6.1            |
| 39. | Proposed Width of the Road as per Master Plan(In Mtr.) | 6.1            |
| 40. | Width of the RoadWidening(In Mtr.)                     | 0              |
| 41. | Plot area (As per deed)                                | 0              |

## Site Visit Photographs :

Recommendation : Verified & found Ok Remark : ok

> Subodh Kumar Junior Engg