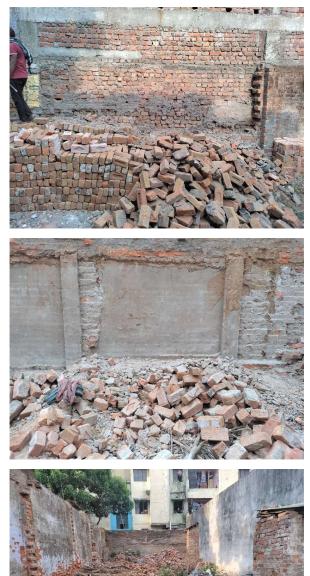

| 32. | Occupancy                                              | No             |
|-----|--------------------------------------------------------|----------------|
| 33. | EAST                                                   | photo attached |
| 34. | WEST                                                   | photo attached |
| 35. | NORTH                                                  | photo attached |
| 36. | SOUTH                                                  | photo attached |
| 37. | Length of the Road(In Mtr.)                            | Up to 50 meter |
| 38. | Existing Width of the Road(In Mtr.)                    | 6.1            |
| 39. | Proposed Width of the Road as per Master Plan(In Mtr.) | 6.1            |
| 40. | Width of the RoadWidening(In Mtr.)                     | 0              |
| 41. | Plot area (As per deed)                                | 0              |

## Site Visit Photographs :

Recommendation : Verified & found Ok Remark : ok

> Nandu Kumhar Junior Engg