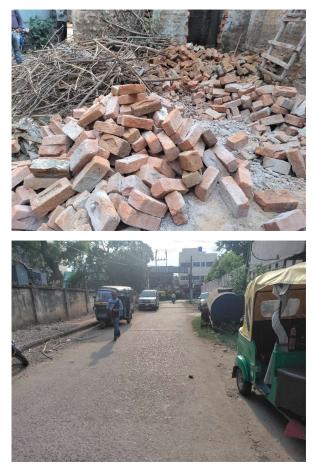

| 32. | Occupancy                                              | No             |
|-----|--------------------------------------------------------|----------------|
| 33. | EAST                                                   | photo attached |
| 34. | WEST                                                   | photo attached |
| 35. | NORTH                                                  | photo attached |
| 36. | SOUTH                                                  | photo attached |
| 37. | Length of the Road(In Mtr.)                            | Up to 50 meter |
| 38. | Existing Width of the Road(In Mtr.)                    | 6.1            |
| 39. | Proposed Width of the Road as per Master Plan(In Mtr.) | 6.1            |
| 40. | Width of the RoadWidening(In Mtr.)                     | 0              |
| 41. | Plot area (As per deed)                                | 0              |

## Site Visit Photographs :

Recommendation : Verified & found Ok Remark : ok

> Nandu Kumhar Junior Engg