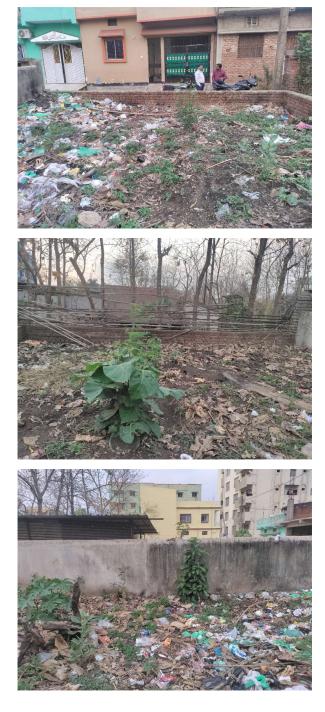

| 32. | Occupancy                                              | No             |
|-----|--------------------------------------------------------|----------------|
| 33. | EAST                                                   | photo attached |
| 34. | WEST                                                   | photo attached |
| 35. | NORTH                                                  | photo attached |
| 36. | SOUTH                                                  | photo attached |
| 37. | Length of the Road(In Mtr.)                            | Up to 50 meter |
| 38. | Existing Width of the Road(In Mtr.)                    | 5              |
| 39. | Proposed Width of the Road as per Master Plan(In Mtr.) | 5              |
| 40. | Width of the RoadWidening(In Mtr.)                     | 0              |
| 41. | Plot area (As per deed)                                | 0              |

## Site Visit Photographs :

Recommendation : Verified & found Ok Remark : OK

> Nandu Kumhar Junior Engg