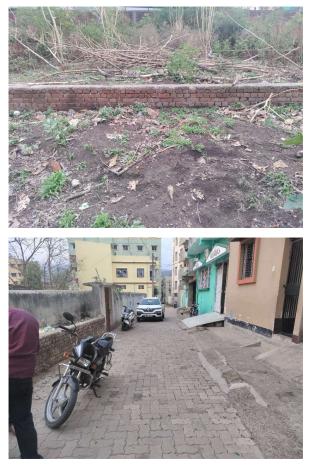

| 32. | Occupancy                                              | No             |
|-----|--------------------------------------------------------|----------------|
| 33. | EAST                                                   | photo attached |
| 34. | WEST                                                   | photo attached |
| 35. | NORTH                                                  | photo attached |
| 36. | SOUTH                                                  | photo attached |
| 37. | Length of the Road(In Mtr.)                            | Up to 50 meter |
| 38. | Existing Width of the Road(In Mtr.)                    | 5              |
| 39. | Proposed Width of the Road as per Master Plan(In Mtr.) | 5              |
| 40. | Width of the RoadWidening(In Mtr.)                     | 0              |
| 41. | Plot area (As per deed)                                | 0              |

## Site Visit Photographs :

Recommendation : Verified & found Ok Remark : OK

> Nandu Kumhar Junior Engg