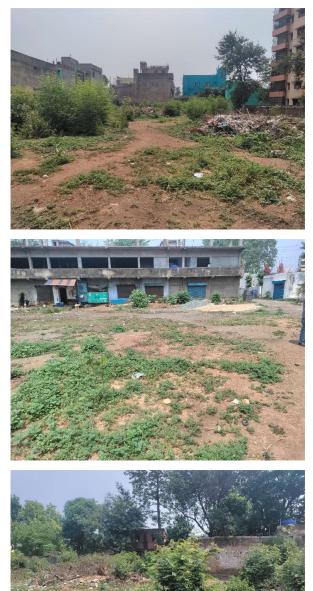

| 31. | Dealing with inflammable/chemical                      | No             |
|-----|--------------------------------------------------------|----------------|
| 32. | Occupancy                                              | No             |
| 33. | EAST                                                   | photo attached |
| 34. | WEST                                                   | photo attached |
| 35. | NORTH                                                  | photo attached |
| 36. | SOUTH                                                  | photo attached |
| 37. | Length of the Road(In Mtr.)                            | Up to 50 meter |
| 38. | Existing Width of the Road(In Mtr.)                    | 22             |
| 39. | Proposed Width of the Road as per Master Plan(In Mtr.) | 0              |
| 40. | Width of the RoadWidening(In Mtr.)                     | 0              |
| 41. | Plot area (As per deed)                                | 0              |

## Site Visit Photographs :

Recommendation : Verified & found Ok Remark : OK

> Nandu Kumhar Junior Engg