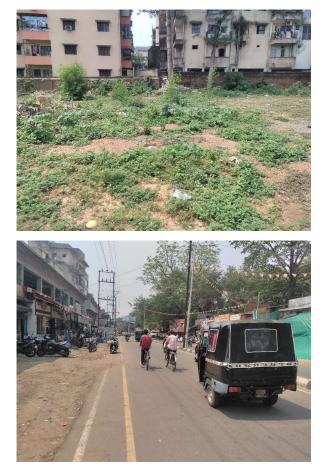

| 31. | Dealing with inflammable/chemical                      | No             |
|-----|--------------------------------------------------------|----------------|
| 32. | Occupancy                                              | No             |
| 33. | EAST                                                   | photo attached |
| 34. | WEST                                                   | photo attached |
| 35. | NORTH                                                  | photo attached |
| 36. | SOUTH                                                  | photo attached |
| 37. | Length of the Road(In Mtr.)                            | Up to 50 meter |
| 38. | Existing Width of the Road(In Mtr.)                    | 22             |
| 39. | Proposed Width of the Road as per Master Plan(In Mtr.) | 0              |
| 40. | Width of the RoadWidening(In Mtr.)                     | 0              |
| 41. | Plot area (As per deed)                                | 0              |

## Site Visit Photographs :

Recommendation : Verified & found Ok Remark : OK

> Nandu Kumhar Junior Engg