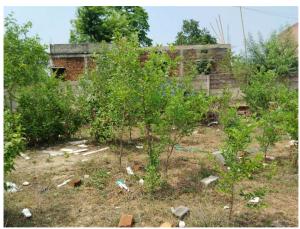

| No             |
| 33. | EAST                                                   | Photo Attached |
| 34. | WEST                                                   | Photo Attached |
| 35. | NORTH                                                  | Photo Attached |
| 36. | SOUTH                                                  | Photo Attached |
| 37. | Length of the Road(In Mtr.)                            | Up to 50 meter |
| 38. | Existing Width of the Road(In Mtr.)                    | 6.1            |
| 39. | Proposed Width of the Road as per Master Plan(In Mtr.) | 6.1            |
| 40. | Width of the RoadWidening(In Mtr.)                     | 0              |
| 41. | Plot area (As per deed)                                | 0              |

## **Site Visit Photographs:**







Page 2 of 3 Printed on: 26 May, 2023





Recommendation: Verified & found Ok

Remark : ok

Subodh Kumar Junior Engg

Page 3 of 3 Printed on: 26 May, 2023