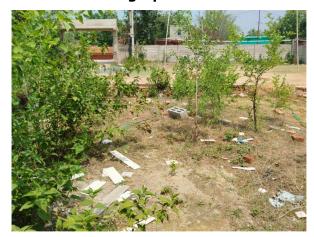

| No             |
| 33. | EAST                                                   | Photo Attached |
| 34. | WEST                                                   | Photo Attached |
| 35. | NORTH                                                  | Photo Attached |
| 36. | SOUTH                                                  | Photo Attached |
| 37. | Length of the Road(In Mtr.)                            | Up to 50 meter |
| 38. | Existing Width of the Road(In Mtr.)                    | 6.1            |
| 39. | Proposed Width of the Road as per Master Plan(In Mtr.) | 6.1            |
| 40. | Width of the RoadWidening(In Mtr.)                     | 0              |
| 41. | Plot area (As per deed)                                | 0              |

## **Site Visit Photographs:**







Page 2 of 3 Printed on: 26 May, 2023





Recommendation: Verified & found Ok

Remark : ok

Subodh Kumar Junior Engg

Page 3 of 3 Printed on: 26 May, 2023