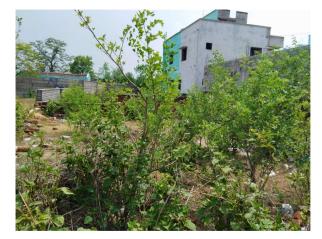

| Photo Attached |
| 34. | WEST                                                   | Photo Attached |
| 35. | NORTH                                                  | Photo Attached |
| 36. | SOUTH                                                  | Photo Attached |
| 37. | Length of the Road(In Mtr.)                            | Up to 50 meter |
| 38. | Existing Width of the Road(In Mtr.)                    | 6.1            |
| 39. | Proposed Width of the Road as per Master Plan(In Mtr.) | 6.1            |
| 40. | Width of the RoadWidening(In Mtr.)                     | 0              |
| 41. | Plot area (As per deed)                                | 0              |

## **Site Visit Photographs:**







Page 2 of 3 Printed on: 26 May, 2023





Recommendation: Verified & found Ok

Remark : ok

Subodh Kumar Junior Engg

Page 3 of 3 Printed on: 26 May, 2023