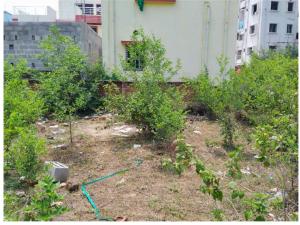

| No             |
| 33. | EAST                                                   | Photo Attached |
| 34. | WEST                                                   | Photo Attached |
| 35. | NORTH                                                  | Photo Attached |
| 36. | SOUTH                                                  | Photo Attached |
| 37. | Length of the Road(In Mtr.)                            | Up to 50 meter |
| 38. | Existing Width of the Road(In Mtr.)                    | 6.1            |
| 39. | Proposed Width of the Road as per Master Plan(In Mtr.) | 6.1            |
| 40. | Width of the RoadWidening(In Mtr.)                     | 0              |
| 41. | Plot area (As per deed)                                | 0              |

## **Site Visit Photographs:**







Page 2 of 3 Printed on: 26 May, 2023





Recommendation: Verified & found Ok

Remark : ok

Subodh Kumar Junior Engg

Page 3 of 3 Printed on: 26 May, 2023