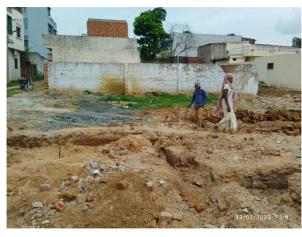

| 32. | Occupancy                                              | No             |
|-----|--------------------------------------------------------|----------------|
| 33. | EAST                                                   | Photo Attached |
| 34. | WEST                                                   | Photo Attached |
| 35. | NORTH                                                  | Photo Attached |
| 36. | SOUTH                                                  | Photo Attached |
| 37. | Length of the Road(In Mtr.)                            | Up to 50 meter |
| 38. | Existing Width of the Road(In Mtr.)                    | 6.1            |
| 39. | Proposed Width of the Road as per Master Plan(In Mtr.) | 6.1            |
| 40. | Width of the RoadWidening(In Mtr.)                     | 0              |
| 41. | Plot area (As per deed)                                | 0              |

## Site Visit Photographs :

Recommendation : Verified & found Ok Remark : ok

> Subodh Kumar Junior Engg