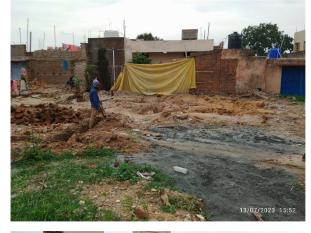

| 32. | Occupancy                                              | No             |
|-----|--------------------------------------------------------|----------------|
| 33. | EAST                                                   | Photo Attached |
| 34. | WEST                                                   | Photo Attached |
| 35. | NORTH                                                  | Photo Attached |
| 36. | SOUTH                                                  | Photo Attached |
| 37. | Length of the Road(In Mtr.)                            | Up to 50 meter |
| 38. | Existing Width of the Road(In Mtr.)                    | 6.1            |
| 39. | Proposed Width of the Road as per Master Plan(In Mtr.) | 6.1            |
| 40. | Width of the RoadWidening(In Mtr.)                     | 0              |
| 41. | Plot area (As per deed)                                | 0              |

## Site Visit Photographs :

Recommendation : Verified & found Ok Remark : ok

> Subodh Kumar Junior Engg