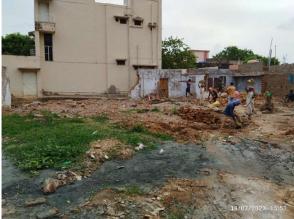

| 32. | Occupancy                                              | No             |
|-----|--------------------------------------------------------|----------------|
| 33. | EAST                                                   | Photo Attached |
| 34. | WEST                                                   | Photo Attached |
| 35. | NORTH                                                  | Photo Attached |
| 36. | SOUTH                                                  | Photo Attached |
| 37. | Length of the Road(In Mtr.)                            | Up to 50 meter |
| 38. | Existing Width of the Road(In Mtr.)                    | 6.1            |
| 39. | Proposed Width of the Road as per Master Plan(In Mtr.) | 6.1            |
| 40. | Width of the RoadWidening(In Mtr.)                     | 0              |
| 41. | Plot area (As per deed)                                | 0              |

## Site Visit Photographs :

Recommendation : Verified & found Ok Remark : ok

> Subodh Kumar Junior Engg