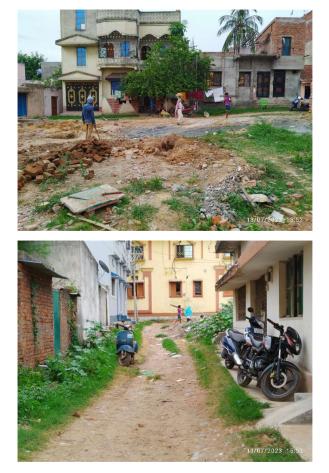

| 32. | Occupancy                                              | No             |
|-----|--------------------------------------------------------|----------------|
| 33. | EAST                                                   | Photo Attached |
| 34. | WEST                                                   | Photo Attached |
| 35. | NORTH                                                  | Photo Attached |
| 36. | SOUTH                                                  | Photo Attached |
| 37. | Length of the Road(In Mtr.)                            | Up to 50 meter |
| 38. | Existing Width of the Road(In Mtr.)                    | 6.1            |
| 39. | Proposed Width of the Road as per Master Plan(In Mtr.) | 6.1            |
| 40. | Width of the RoadWidening(In Mtr.)                     | 0              |
| 41. | Plot area (As per deed)                                | 0              |

## Site Visit Photographs :

Recommendation : Verified & found Ok Remark : ok

> Subodh Kumar Junior Engg