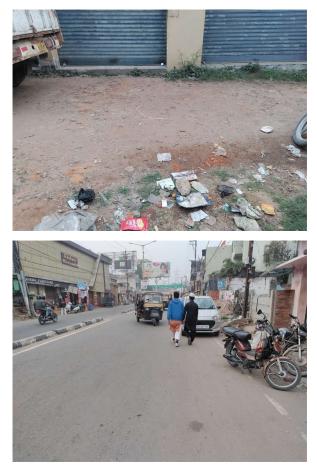

| 32. | Occupancy                                              | No             |
|-----|--------------------------------------------------------|----------------|
| 33. | EAST                                                   | photo attached |
| 34. | WEST                                                   | photo attached |
| 35. | NORTH                                                  | photo attached |
| 36. | SOUTH                                                  | photo attached |
| 37. | Length of the Road(In Mtr.)                            | Up to 50 meter |
| 38. | Existing Width of the Road(In Mtr.)                    | 12.1           |
| 39. | Proposed Width of the Road as per Master Plan(In Mtr.) | 12.1           |
| 40. | Width of the RoadWidening(In Mtr.)                     | 0              |
| 41. | Plot area (As per deed)                                | 0              |

## Site Visit Photographs :

Recommendation : Verified & found Ok Remark : ok

> Nandu Kumhar Junior Engg