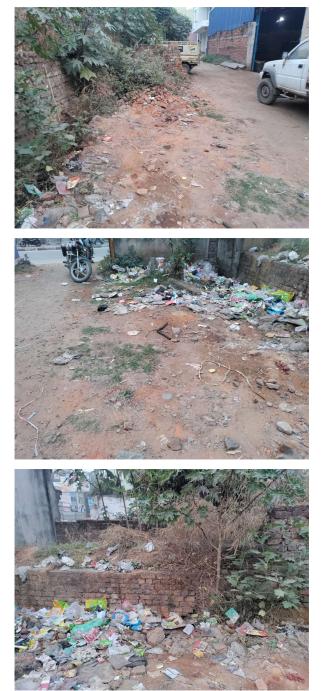

| 32. | Occupancy                                              | No             |
|-----|--------------------------------------------------------|----------------|
| 33. | EAST                                                   | photo attached |
| 34. | WEST                                                   | photo attached |
| 35. | NORTH                                                  | photo attached |
| 36. | SOUTH                                                  | photo attached |
| 37. | Length of the Road(In Mtr.)                            | Up to 50 meter |
| 38. | Existing Width of the Road(In Mtr.)                    | 12.1           |
| 39. | Proposed Width of the Road as per Master Plan(In Mtr.) | 12.1           |
| 40. | Width of the RoadWidening(In Mtr.)                     | 0              |
| 41. | Plot area (As per deed)                                | 0              |

## Site Visit Photographs :

Recommendation : Verified & found Ok Remark : ok

> Nandu Kumhar Junior Engg