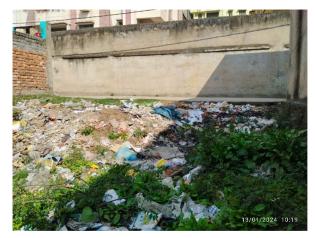

Page 1 of 3 Printed on : 22 January, 2024

| 32. | Occupancy                                              | No                                    |  |
|-----|--------------------------------------------------------|---------------------------------------|--|
| 33. | EAST                                                   | Photo Attached                        |  |
| 34. | WEST                                                   | Photo Attached                        |  |
| 35. | NORTH                                                  | Photo Attached                        |  |
| 36. | SOUTH                                                  | Photo Attached                        |  |
| 37. | Length of the Road(In Mtr.)                            | Exceeding 50 meter and upto 100 meter |  |
| 38. | Existing Width of the Road(In Mtr.)                    | 4.26                                  |  |
| 39. | Proposed Width of the Road as per Master Plan(In Mtr.) | 4.26                                  |  |
| 40. | Width of the RoadWidening(In Mtr.)                     | 0                                     |  |
| 41. | Plot area (As per deed)                                | 0                                     |  |

## **Site Visit Photographs:**

Page 2 of 3 Printed on: 22 January, 2024

Recommendation: Verified & found Ok

Remark : ok

Subodh Kumar Junior Engg

Page 3 of 3 Printed on: 22 January, 2024