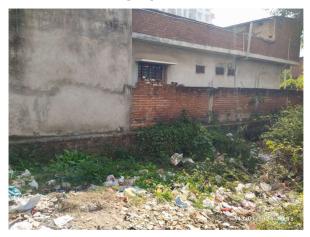

Page 1 of 3 Printed on : 22 January, 2024

| 32. | Occupancy                                              | No                                    |  |
|-----|--------------------------------------------------------|---------------------------------------|--|
| 33. | EAST                                                   | Photo Attached                        |  |
| 34. | WEST                                                   | Photo Attached                        |  |
| 35. | NORTH                                                  | Photo Attached                        |  |
| 36. | SOUTH                                                  | Photo Attached                        |  |
| 37. | Length of the Road(In Mtr.)                            | Exceeding 50 meter and upto 100 meter |  |
| 38. | Existing Width of the Road(In Mtr.)                    | 4.26                                  |  |
| 39. | Proposed Width of the Road as per Master Plan(In Mtr.) | 4.26                                  |  |
| 40. | Width of the RoadWidening(In Mtr.)                     | 0                                     |  |
| 41. | Plot area (As per deed)                                | 0                                     |  |

## **Site Visit Photographs:**

Page 2 of 3 Printed on: 22 January, 2024

Recommendation: Verified & found Ok

Remark : ok

Subodh Kumar Junior Engg

Page 3 of 3 Printed on: 22 January, 2024