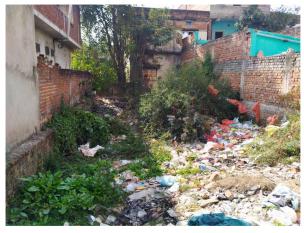

Page 1 of 3 Printed on : 22 January, 2024

| 32. | Occupancy                                              | No                                    |  |
|-----|--------------------------------------------------------|---------------------------------------|--|
| 33. | EAST                                                   | Photo Attached                        |  |
| 34. | WEST                                                   | Photo Attached                        |  |
| 35. | NORTH                                                  | Photo Attached                        |  |
| 36. | SOUTH                                                  | Photo Attached                        |  |
| 37. | Length of the Road(In Mtr.)                            | Exceeding 50 meter and upto 100 meter |  |
| 38. | Existing Width of the Road(In Mtr.)                    | 4.26                                  |  |
| 39. | Proposed Width of the Road as per Master Plan(In Mtr.) | 4.26                                  |  |
| 40. | Width of the RoadWidening(In Mtr.)                     | 0                                     |  |
| 41. | Plot area (As per deed)                                | 0                                     |  |

## **Site Visit Photographs:**

Page 2 of 3 Printed on: 22 January, 2024

Recommendation: Verified & found Ok

Remark : ok

Subodh Kumar Junior Engg

Page 3 of 3 Printed on: 22 January, 2024