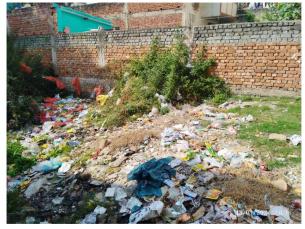

Page 1 of 3 Printed on : 22 January, 2024

| 32. | Occupancy                                              | No                                    |  |
|-----|--------------------------------------------------------|---------------------------------------|--|
| 33. | EAST                                                   | Photo Attached                        |  |
| 34. | WEST                                                   | Photo Attached                        |  |
| 35. | NORTH                                                  | Photo Attached                        |  |
| 36. | SOUTH                                                  | Photo Attached                        |  |
| 37. | Length of the Road(In Mtr.)                            | Exceeding 50 meter and upto 100 meter |  |
| 38. | Existing Width of the Road(In Mtr.)                    | 4.26                                  |  |
| 39. | Proposed Width of the Road as per Master Plan(In Mtr.) | 4.26                                  |  |
| 40. | Width of the RoadWidening(In Mtr.)                     | 0                                     |  |
| 41. | Plot area (As per deed)                                | 0                                     |  |

## **Site Visit Photographs:**

Page 2 of 3 Printed on: 22 January, 2024

Recommendation: Verified & found Ok

Remark : ok

Subodh Kumar Junior Engg

Page 3 of 3 Printed on: 22 January, 2024