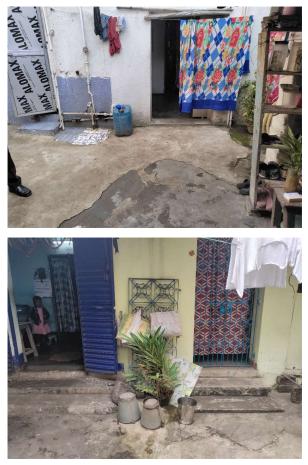

| 31. | Water facility                                         | Yes            |
|-----|--------------------------------------------------------|----------------|
| 32. | Availability of drain                                  | Yes            |
| 33. | Telephone                                              | Yes            |
| 34. | Electricity                                            | Yes            |
| 35. | Dealing with inflammable/chemical                      | No             |
| 36. | Occupancy                                              | No             |
| 37. | EAST                                                   | PHOTO ATTACHED |
| 38. | WEST                                                   | PHOTO ATTACHED |
| 39. | NORTH                                                  | PHOTO ATTACHED |
| 40. | SOUTH                                                  | PHOTO ATTACHED |
| 41. | Length of the Road(In Mtr.)                            | Up to 50 meter |
| 42. | Existing Width of the Road(In Mtr.)                    | 3              |
| 43. | Proposed Width of the Road as per Master Plan(In Mtr.) | 3              |
| 44. | Width of the RoadWidening(In Mtr.)                     | 0              |
| 45. | Plot area (As per deed)                                | 0              |

## Site Visit Photographs :

Recommendation : Verified & found Ok Remark : OK

> Nandu Kumhar Junior Engg