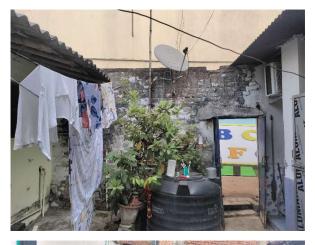

| 31. | Water facility                                         | Yes            |
|-----|--------------------------------------------------------|----------------|
| 32. | Availability of drain                                  | Yes            |
| 33. | Telephone                                              | Yes            |
| 34. | Electricity                                            | Yes            |
| 35. | Dealing with inflammable/chemical                      | No             |
| 36. | Occupancy                                              | No             |
| 37. | EAST                                                   | PHOTO ATTACHED |
| 38. | WEST                                                   | PHOTO ATTACHED |
| 39. | NORTH                                                  | PHOTO ATTACHED |
| 40. | SOUTH                                                  | PHOTO ATTACHED |
| 41. | Length of the Road(In Mtr.)                            | Up to 50 meter |
| 42. | Existing Width of the Road(In Mtr.)                    | 3              |
| 43. | Proposed Width of the Road as per Master Plan(In Mtr.) | 3              |
| 44. | Width of the RoadWidening(In Mtr.)                     | 0              |
| 45. | Plot area (As per deed)                                | 0              |

## Site Visit Photographs :

Recommendation : Verified & found Ok Remark : OK

> Nandu Kumhar Junior Engg