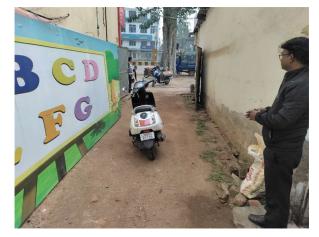

| 31. | Water facility                                         | Yes            |
|-----|--------------------------------------------------------|----------------|
| 32. | Availability of drain                                  | Yes            |
| 33. | Telephone                                              | Yes            |
| 34. | Electricity                                            | Yes            |
| 35. | Dealing with inflammable/chemical                      | No             |
| 36. | Occupancy                                              | No             |
| 37. | EAST                                                   | PHOTO ATTACHED |
| 38. | WEST                                                   | PHOTO ATTACHED |
| 39. | NORTH                                                  | PHOTO ATTACHED |
| 40. | SOUTH                                                  | PHOTO ATTACHED |
| 41. | Length of the Road(In Mtr.)                            | Up to 50 meter |
| 42. | Existing Width of the Road(In Mtr.)                    | 3              |
| 43. | Proposed Width of the Road as per Master Plan(In Mtr.) | 3              |
| 44. | Width of the RoadWidening(In Mtr.)                     | 0              |
| 45. | Plot area (As per deed)                                | 0              |

## Site Visit Photographs :

Recommendation : Verified & found Ok Remark : OK

> Nandu Kumhar Junior Engg