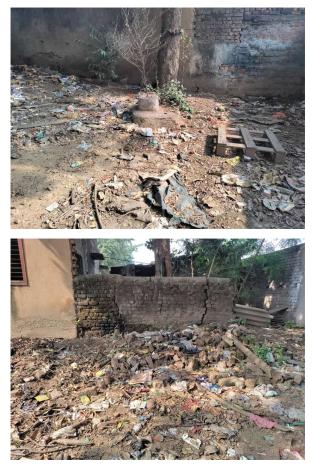

| 31. | Water facility                                         | Yes            |
|-----|--------------------------------------------------------|----------------|
| 32. | Availability of drain                                  | Yes            |
| 33. | Telephone                                              | Yes            |
| 34. | Electricity                                            | Yes            |
| 35. | Dealing with inflammable/chemical                      | No             |
| 36. | Occupancy                                              | No             |
| 37. | EAST                                                   | photo attached |
| 38. | WEST                                                   | photo attached |
| 39. | NORTH                                                  | photo attached |
| 40. | SOUTH                                                  | photo attached |
| 41. | Length of the Road(In Mtr.)                            | Up to 50 meter |
| 42. | Existing Width of the Road(In Mtr.)                    | 5.1            |
| 43. | Proposed Width of the Road as per Master Plan(In Mtr.) | 5.1            |
| 44. | Width of the RoadWidening(In Mtr.)                     | 0              |
| 45. | Plot area (As per deed)                                | 0              |

## Site Visit Photographs :

Recommendation : Verified & found Ok Remark : ok

Nandu Kumhar Junior Engg