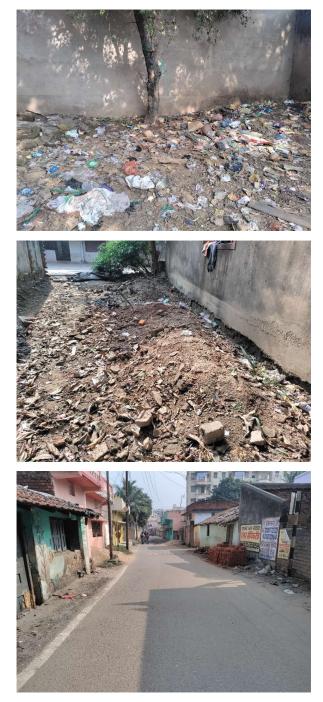

| 31. | Water facility                                         | Yes            |
|-----|--------------------------------------------------------|----------------|
| 32. | Availability of drain                                  | Yes            |
| 33. | Telephone                                              | Yes            |
| 34. | Electricity                                            | Yes            |
| 35. | Dealing with inflammable/chemical                      | No             |
| 36. | Occupancy                                              | No             |
| 37. | EAST                                                   | photo attached |
| 38. | WEST                                                   | photo attached |
| 39. | NORTH                                                  | photo attached |
| 40. | SOUTH                                                  | photo attached |
| 41. | Length of the Road(In Mtr.)                            | Up to 50 meter |
| 42. | Existing Width of the Road(In Mtr.)                    | 5.1            |
| 43. | Proposed Width of the Road as per Master Plan(In Mtr.) | 5.1            |
| 44. | Width of the RoadWidening(In Mtr.)                     | 0              |
| 45. | Plot area (As per deed)                                | 0              |

## Site Visit Photographs :

Recommendation : Verified & found Ok Remark : ok

Nandu Kumhar Junior Engg