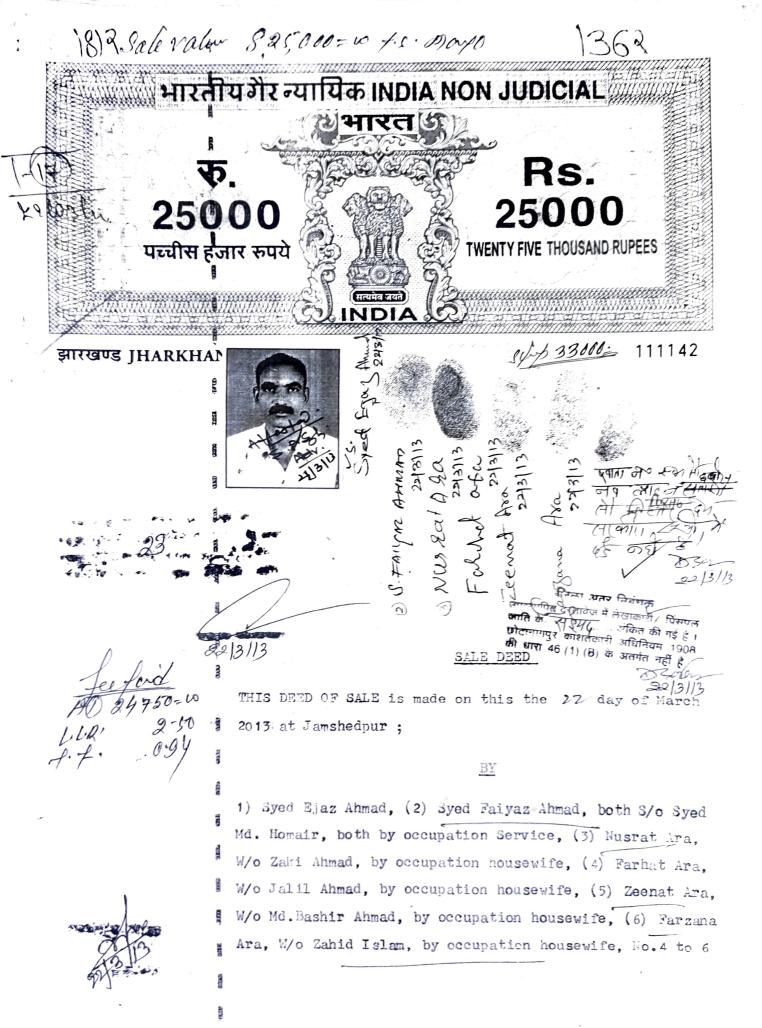

## निबंधन विभाग, झारखंड जमशेदपुर

जांच पर्चा-सह घोषणा प्रपत्र (नियम 114)

Token No: 17

Document Type Presenter' Name & Address

Sale Deed

Presenter **Ezaz Ahmad** Zakirnagar,Mango(Rd.No.9 East),Ps.Azadnagar,Jsr

Date of Entry

22/03/2013

Token Date/Time: 22/03/2013 12:50:03

Stampable Coc Value\* Document Value

825000

DOE

33000

**Total Pages** 24

Special Type

825000

Stamp Value Serial No.

Book CNO/PNO

Remarks / Other Details Property Details:

Old Serial No.

Th.No. Wrd/Hik Mauza Anchal Kh. No. Plot No Plot Type H No Category Area Min. Value **JAMSHEDPUR** 1641 8 **PARDIH** 109(N) 2663 U RES 6.19 Decimal 813985 **JAMSHEDPUR** 1641 8 **PARDIH** 30(O) 469 U\_RES 0 Decimal 0