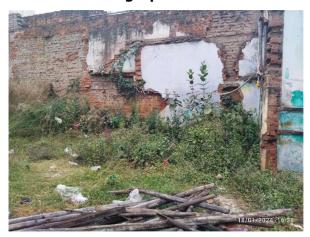

Page 1 of 3 Printed on: 14 February, 2024

| 32. | Occupancy                                              | No             |
|-----|--------------------------------------------------------|----------------|
| 33. | EAST                                                   | Photo Attached |
| 34. | WEST                                                   | Photo Attached |
| 35. | NORTH                                                  | Photo Attached |
| 36. | SOUTH                                                  | Photo Attached |
| 37. | Length of the Road(In Mtr.)                            | Up to 50 meter |
| 38. | Existing Width of the Road(In Mtr.)                    | 6.2            |
| 39. | Proposed Width of the Road as per Master Plan(In Mtr.) | 6.2            |
| 40. | Width of the RoadWidening(In Mtr.)                     | 0              |
| 41. | Plot area (As per deed)                                | 0              |

## **Site Visit Photographs:**

Page 2 of 3 Printed on: 14 February, 2024

Recommendation: Verified & found Ok

Remark : ok

Subodh Kumar Junior Engg

Page 3 of 3 Printed on: 14 February, 2024