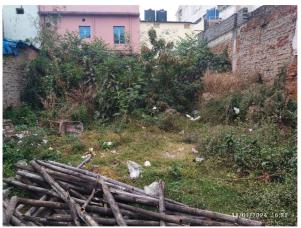

Page 1 of 3 Printed on: 14 February, 2024

| 32. | Occupancy                                              | No             |
|-----|--------------------------------------------------------|----------------|
| 33. | EAST                                                   | Photo Attached |
| 34. | WEST                                                   | Photo Attached |
| 35. | NORTH                                                  | Photo Attached |
| 36. | SOUTH                                                  | Photo Attached |
| 37. | Length of the Road(In Mtr.)                            | Up to 50 meter |
| 38. | Existing Width of the Road(In Mtr.)                    | 6.2            |
| 39. | Proposed Width of the Road as per Master Plan(In Mtr.) | 6.2            |
| 40. | Width of the RoadWidening(In Mtr.)                     | 0              |
| 41. | Plot area (As per deed)                                | 0              |

## **Site Visit Photographs:**

Page 2 of 3 Printed on: 14 February, 2024

Recommendation: Verified & found Ok

Remark : ok

Subodh Kumar Junior Engg

Page 3 of 3 Printed on: 14 February, 2024