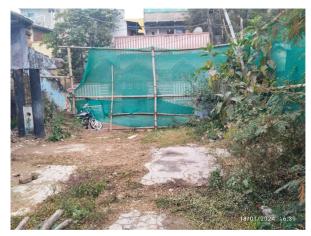

Page 1 of 3 Printed on: 14 February, 2024

| 32. | Occupancy                                              | No             |
|-----|--------------------------------------------------------|----------------|
| 33. | EAST                                                   | Photo Attached |
| 34. | WEST                                                   | Photo Attached |
| 35. | NORTH                                                  | Photo Attached |
| 36. | SOUTH                                                  | Photo Attached |
| 37. | Length of the Road(In Mtr.)                            | Up to 50 meter |
| 38. | Existing Width of the Road(In Mtr.)                    | 6.2            |
| 39. | Proposed Width of the Road as per Master Plan(In Mtr.) | 6.2            |
| 40. | Width of the RoadWidening(In Mtr.)                     | 0              |
| 41. | Plot area (As per deed)                                | 0              |

## **Site Visit Photographs:**

Page 2 of 3 Printed on: 14 February, 2024

Recommendation: Verified & found Ok

Remark : ok

Subodh Kumar Junior Engg

Page 3 of 3 Printed on: 14 February, 2024