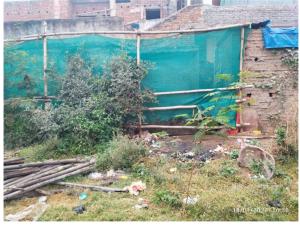

Page 1 of 3 Printed on: 14 February, 2024

| 32. | Occupancy                                              | No             |
|-----|--------------------------------------------------------|----------------|
| 33. | EAST                                                   | Photo Attached |
| 34. | WEST                                                   | Photo Attached |
| 35. | NORTH                                                  | Photo Attached |
| 36. | SOUTH                                                  | Photo Attached |
| 37. | Length of the Road(In Mtr.)                            | Up to 50 meter |
| 38. | Existing Width of the Road(In Mtr.)                    | 6.2            |
| 39. | Proposed Width of the Road as per Master Plan(In Mtr.) | 6.2            |
| 40. | Width of the RoadWidening(In Mtr.)                     | 0              |
| 41. | Plot area (As per deed)                                | 0              |

## **Site Visit Photographs:**

Page 2 of 3 Printed on: 14 February, 2024

Recommendation: Verified & found Ok

Remark : ok

Subodh Kumar Junior Engg

Page 3 of 3 Printed on: 14 February, 2024