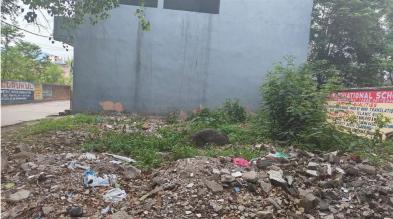

## **Site Visit Photographs:**

Page 2 of 3 Printed on: 27 May, 2024

Recommendation: Having Objections & require to raise shortfall Remark: existing road width is less than drawing plan

Abhay Kumar Junior Engg