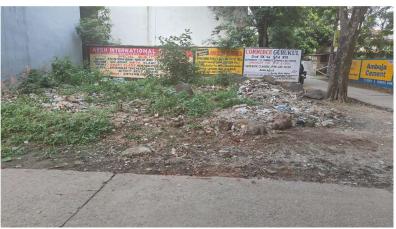

## **Site Visit Photographs:**

Page 2 of 3 Printed on: 27 May, 2024

Recommendation: Having Objections & require to raise shortfall Remark: existing road width is less than drawing plan

Abhay Kumar Junior Engg