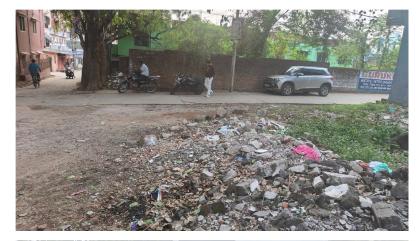

## **Site Visit Photographs:**

Page 2 of 3 Printed on: 27 May, 2024

Recommendation: Having Objections & require to raise shortfall Remark: existing road width is less than drawing plan

Abhay Kumar Junior Engg