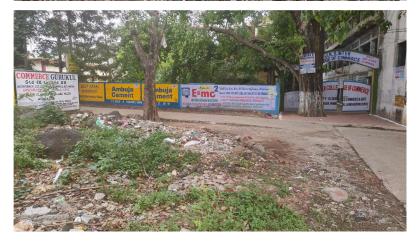

## **Site Visit Photographs:**

Page 2 of 3 Printed on: 27 May, 2024

Recommendation: Having Objections & require to raise shortfall Remark: existing road width is less than drawing plan

Abhay Kumar Junior Engg