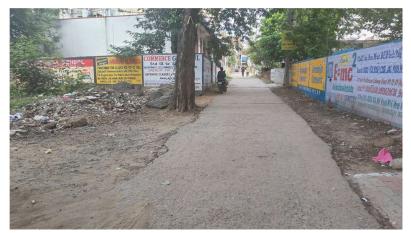

## **Site Visit Photographs:**

Page 2 of 3 Printed on: 27 May, 2024

Recommendation: Having Objections & require to raise shortfall Remark: existing road width is less than drawing plan

Abhay Kumar Junior Engg