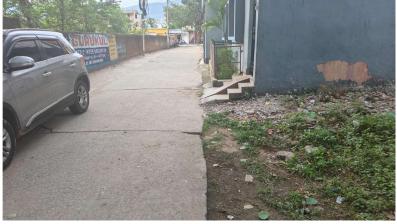

## **Site Visit Photographs:**

Page 2 of 3 Printed on: 27 May, 2024

Recommendation: Having Objections & require to raise shortfall Remark: existing road width is less than drawing plan

Abhay Kumar Junior Engg