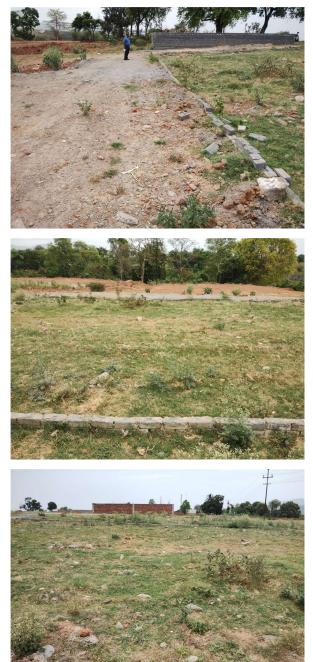

| 31. | Dealing with inflammable/chemical                      | No             |
|-----|--------------------------------------------------------|----------------|
| 32. | Occupancy                                              | No             |
| 33. | EAST                                                   | Photo Attached |
| 34. | WEST                                                   | Photo Attached |
| 35. | NORTH                                                  | Photo Attached |
| 36. | SOUTH                                                  | Photo Attached |
| 37. | Length of the Road(In Mtr.)                            | Up to 50 meter |
| 38. | Existing Width of the Road(In Mtr.)                    | 4.87           |
| 39. | Proposed Width of the Road as per Master Plan(In Mtr.) | 0              |
| 40. | Width of the RoadWidening(In Mtr.)                     | 0              |
| 41. | Plot area (As per deed)                                | 0              |

## Site Visit Photographs :

Recommendation : Verified & found Ok Remark : ok

> Vinay Kumar Junior Engg