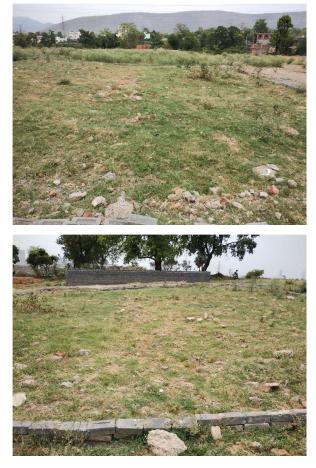

| 31. | Dealing with inflammable/chemical                      | No             |
|-----|--------------------------------------------------------|----------------|
| 32. | Occupancy                                              | No             |
| 33. | EAST                                                   | Photo Attached |
| 34. | WEST                                                   | Photo Attached |
| 35. | NORTH                                                  | Photo Attached |
| 36. | SOUTH                                                  | Photo Attached |
| 37. | Length of the Road(In Mtr.)                            | Up to 50 meter |
| 38. | Existing Width of the Road(In Mtr.)                    | 4.87           |
| 39. | Proposed Width of the Road as per Master Plan(In Mtr.) | 0              |
| 40. | Width of the RoadWidening(In Mtr.)                     | 0              |
| 41. | Plot area (As per deed)                                | 0              |

## Site Visit Photographs :

Recommendation : Verified & found Ok Remark : ok

> Vinay Kumar Junior Engg