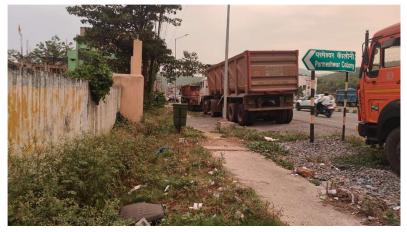

Thana No. : 16412 Plot No. 379 AND 377

Road No. / Name : NH 33 NEAR MOTOR WORLD Registration No. : MNAC/ENG/0025/2017

| Site Visit Checklist |                                                                                                                                                                      |                   |           |        |
|----------------------|----------------------------------------------------------------------------------------------------------------------------------------------------------------------|-------------------|-----------|--------|
| #                    | Description Description                                                                                                                                              | As On Site        | Objection | Remark |
| 1.                   | Whether Existing at Site                                                                                                                                             | Yes               |           |        |
| 2.                   | Whether connected with an existing public road                                                                                                                       | Yes               |           |        |
| 3.                   | Status of road                                                                                                                                                       | Public            |           |        |
| 4.                   | Nature of Road                                                                                                                                                       | Blacktop          |           |        |
| 5.                   | Width of approach road                                                                                                                                               | 30m               |           |        |
| 6.                   | Whether road side drain exists                                                                                                                                       | Yes               |           |        |
| 7.                   | if Whether road side drain exists is Yes - Width                                                                                                                     | 1m                |           |        |
| 8.                   | if Whether road side drain exists is Yes - Nature                                                                                                                    | Concrete          |           |        |
| 9.                   | if Whether road side drain exists is Yes - Whether connected to                                                                                                      | Public Drain      |           |        |
| 10.                  | Whether the site is at road junction                                                                                                                                 | Yes               |           |        |
| 11.                  | Level of site in relation to approach road                                                                                                                           | -0.10m            |           |        |
| 12.                  | Whether the area is subject to                                                                                                                                       | Low lying land    |           |        |
| 13.                  | Whether the locality is                                                                                                                                              | Developing        |           |        |
| 14.                  | Distance of the plot from the nearest temple/<br>monument / Airport/ Other important building                                                                        | pardih chowk 100m |           |        |
| 15.                  | The vertical and horizontal distance from 33 KV/11 KV electric line                                                                                                  | 25/11kv           |           |        |
| 16.                  | Whether the Site is vacant                                                                                                                                           | Yes               |           |        |
| 17.                  | Plot size (As per measurement)(In Sqmt)                                                                                                                              | 706.52            |           |        |
| 18.                  | Whether the applicant encroached the Govt. land/road land/any other land/drainage channel                                                                            | No                |           |        |
| 19.                  | Sketch site plan showing the location of the site, important land marks and connectivity with the main road is enclosed. (For site not located on main road) at page | yes               |           |        |
| 20.                  | Any other information.                                                                                                                                               | NA                |           |        |
| 21.                  | Verified the Amins report with/without site inspection and found correct                                                                                             | No                |           |        |
| 22.                  | If No, Reason                                                                                                                                                        | As Per CO Report  |           |        |
| 23.                  | Land Use                                                                                                                                                             | Residential       |           |        |
| 24.                  | Road                                                                                                                                                                 | Yes               |           |        |
| 25.                  | Sewerage                                                                                                                                                             | No                |           |        |
| 26.                  | Drainage                                                                                                                                                             | Yes               |           |        |
| 27.                  | Water facility                                                                                                                                                       | Yes               |           |        |
| 28.                  | Availability of drain                                                                                                                                                | Yes               |           |        |
| 29.                  | Telephone                                                                                                                                                            | Yes               |           |        |
| 30.                  | Electricity                                                                                                                                                          | Yes               |           |        |
| 31.                  | Dealing with inflammable/chemical                                                                                                                                    | No                |           |        |

## Site Visit Photographs:

Page 2 of 3 Printed on: 14 June, 2024

Recommendation: Verified & found Ok

Remark : OK

Abhay Kumar Junior Engg

Page 3 of 3 Printed on: 14 June, 2024