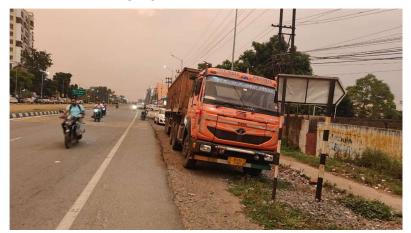

Thana No. : 16412 Plot No. 379 AND 377

Road No. / Name : NH 33 NEAR MOTOR WORLD Registration No. : MNAC/ENG/0025/2017

| Site Visit Checklist |                                                                                                                                                                      |                   |           |        |
|----------------------|----------------------------------------------------------------------------------------------------------------------------------------------------------------------|-------------------|-----------|--------|
| #                    | Description Description                                                                                                                                              | As On Site        | Objection | Remark |
| 1.                   | Whether Existing at Site                                                                                                                                             | Yes               |           |        |
| 2.                   | Whether connected with an existing public road                                                                                                                       | Yes               |           |        |
| 3.                   | Status of road                                                                                                                                                       | Public            |           |        |
| 4.                   | Nature of Road                                                                                                                                                       | Blacktop          |           |        |
| 5.                   | Width of approach road                                                                                                                                               | 30m               |           |        |
| 6.                   | Whether road side drain exists                                                                                                                                       | Yes               |           |        |
| 7.                   | if Whether road side drain exists is Yes - Width                                                                                                                     | 1m                |           |        |
| 8.                   | if Whether road side drain exists is Yes - Nature                                                                                                                    | Concrete          |           |        |
| 9.                   | if Whether road side drain exists is Yes - Whether connected to                                                                                                      | Public Drain      |           |        |
| 10.                  | Whether the site is at road junction                                                                                                                                 | Yes               |           |        |
| 11.                  | Level of site in relation to approach road                                                                                                                           | -0.10m            |           |        |
| 12.                  | Whether the area is subject to                                                                                                                                       | Low lying land    |           |        |
| 13.                  | Whether the locality is                                                                                                                                              | Developing        |           |        |
| 14.                  | Distance of the plot from the nearest temple/<br>monument / Airport/ Other important building                                                                        | pardih chowk 100m |           |        |
| 15.                  | The vertical and horizontal distance from 33 KV/11 KV electric line                                                                                                  | 25/11kv           |           |        |
| 16.                  | Whether the Site is vacant                                                                                                                                           | Yes               |           |        |
| 17.                  | Plot size (As per measurement)(In Sqmt)                                                                                                                              | 706.52            |           |        |
| 18.                  | Whether the applicant encroached the Govt. land/road land/any other land/drainage channel                                                                            | No                |           |        |
| 19.                  | Sketch site plan showing the location of the site, important land marks and connectivity with the main road is enclosed. (For site not located on main road) at page | yes               |           |        |
| 20.                  | Any other information.                                                                                                                                               | NA                |           |        |
| 21.                  | Verified the Amins report with/without site inspection and found correct                                                                                             | No                |           |        |
| 22.                  | If No, Reason                                                                                                                                                        | As Per CO Report  |           |        |
| 23.                  | Land Use                                                                                                                                                             | Residential       |           |        |
| 24.                  | Road                                                                                                                                                                 | Yes               |           |        |
| 25.                  | Sewerage                                                                                                                                                             | No                |           |        |
| 26.                  | Drainage                                                                                                                                                             | Yes               |           |        |
| 27.                  | Water facility                                                                                                                                                       | Yes               |           |        |
| 28.                  | Availability of drain                                                                                                                                                | Yes               |           |        |
| 29.                  | Telephone                                                                                                                                                            | Yes               |           |        |
| 30.                  | Electricity                                                                                                                                                          | Yes               |           |        |
| 31.                  | Dealing with inflammable/chemical                                                                                                                                    | No                |           |        |

## Site Visit Photographs:

Page 2 of 3 Printed on: 14 June, 2024

Recommendation: Verified & found Ok

Remark : OK

Abhay Kumar Junior Engg

Page 3 of 3 Printed on: 14 June, 2024