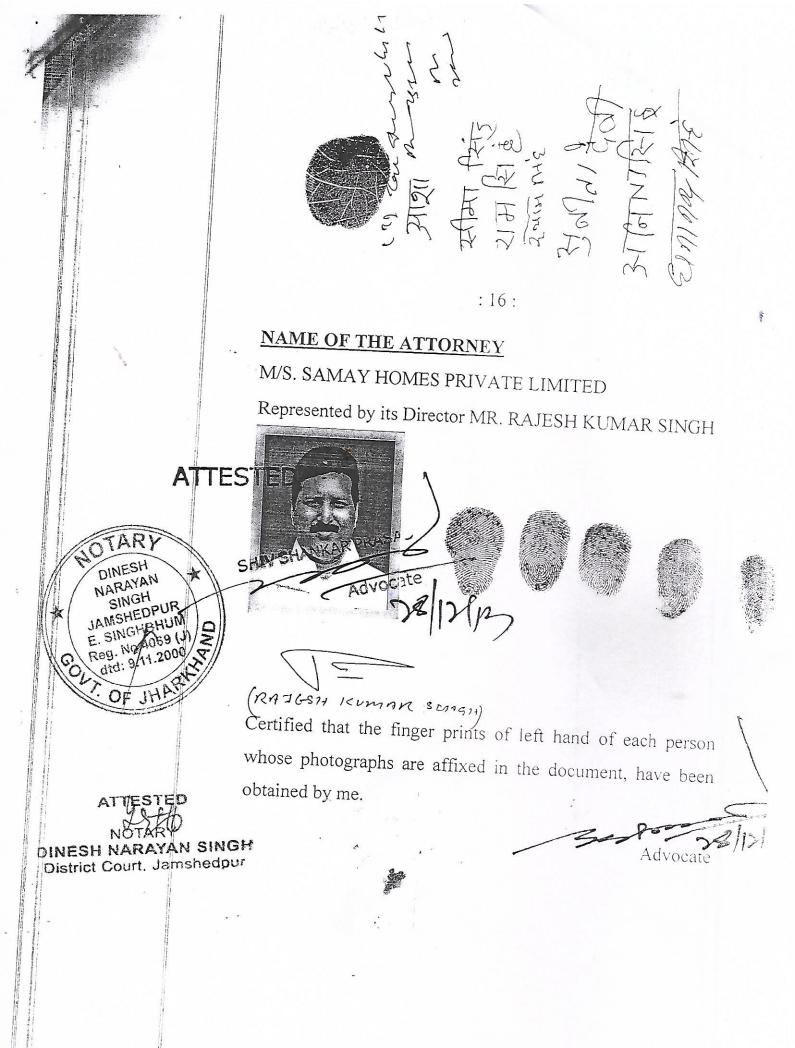

NJUDICIAI 2500 पच्चीस हजार रूपये TWENTY FIVE THOUSAND RUPEES झारखण्ड JHARKHAND ATTESTED SHAV SHANKAR B TAR 212 DINESH NARAYAN राम शिर्द SINGH JAMSHEDPUR E. SINGHAHUM Reg. No/4069 (J) dtd: 9 1.2000 JHA Late Arbind Singh, 6) SRI RAM SINGH, 7) SRI SHYAM UNER. SINGH, both son of Late Rajeshwar Prasad Singh @ Rajeshwar Singh, 8) SMT. SUNITA DEVI, wife of Sri Suresh Singh (daughter of Late Rajeshwar Prasad Singh @ TED NESH NARAYAN SINGH Rajeshwar Singh) 9) SMT. ANITA SINGH, wife of Sri District Court, Jamshedrur Manoranjan, (daughter of Late Rajeshwar Prasad Singh @ Rajeshwar Singh) and 10) SRI GHANANAND SINGH, Son of Late Rajeshwar Prasad Singh @ Rajeshwar Singh, No. 4 and 5 are minors represented through their natural guardian

Company registered under Companies Act, 1956, having its office at Barbie House, N-Road, West Layout, Sonari, P.S.

 District Court, Jamshedp
 Be it stated that we are personally unable to attend the affairs