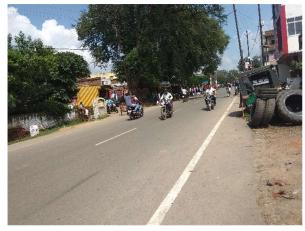

|     | Site Visit Checklist                                                                                                                                                          |                |           |                             |  |  |
|-----|-------------------------------------------------------------------------------------------------------------------------------------------------------------------------------|----------------|-----------|-----------------------------|--|--|
| #   | Description                                                                                                                                                                   | As On Site     | Objection | Remark                      |  |  |
| 1.  | Whether Existing at Site                                                                                                                                                      | Yes            |           |                             |  |  |
| 2.  | Whether connected with an existing public road                                                                                                                                | Yes            |           |                             |  |  |
| 3.  | Status of road                                                                                                                                                                | Public         |           |                             |  |  |
| 4.  | Nature of Road                                                                                                                                                                | Blacktop       |           |                             |  |  |
| 5.  | Width of approach road                                                                                                                                                        | 12.20          |           |                             |  |  |
| 6.  | Whether road side drain exists                                                                                                                                                | Yes            |           |                             |  |  |
| 7.  | if Whether road side drain exists is Yes - Width                                                                                                                              | 0.50           |           |                             |  |  |
| 8.  | if Whether road side drain exists is Yes - Nature                                                                                                                             | Concrete       |           |                             |  |  |
| 9.  | if Whether road side drain exists is Yes - Whether connected to                                                                                                               | Public Drain   |           |                             |  |  |
| 10. | Whether the site is at road junction                                                                                                                                          | Yes            |           |                             |  |  |
| 11. | Level of site in relation to approach road                                                                                                                                    | 2 ft.          |           | down                        |  |  |
| 12. | Whether the area is subject to                                                                                                                                                | Low lying land |           |                             |  |  |
| 13. | Whether the locality is                                                                                                                                                       | Un-developed   |           |                             |  |  |
| 14. | Distance of the plot from the nearest temple/<br>monument / Airport/ Other important building                                                                                 | 200 mt.        |           | near laklakwanath<br>mandir |  |  |
| 15. | The vertical and horizontal distance from 33 KV/11 KV electric line                                                                                                           | 10 mt.         |           |                             |  |  |
| 16. | Whether the Site is vacant                                                                                                                                                    | Yes            |           |                             |  |  |
| 17. | Plot size (As per measurement)(In Sqmt)                                                                                                                                       | 482.24         |           |                             |  |  |
| 18. | Whether the applicant encroached the Govt. land/road land/any other land/drainage channel                                                                                     | No             |           |                             |  |  |
| 19. | Sketch site plan showing the location of the site,<br>important land marks and connectivity with the main<br>road is enclosed. (For site not located on main road) at<br>page | no             |           |                             |  |  |
| 20. | Any other information.                                                                                                                                                        | no             |           |                             |  |  |
| 21. | Verified the Amins report with/without site inspection and found correct                                                                                                      | Yes            |           | tax collector               |  |  |
| 22. | Land Use                                                                                                                                                                      | Commercial     |           |                             |  |  |
| 23. | Road                                                                                                                                                                          | Yes            |           |                             |  |  |
| 24. | Sewerage                                                                                                                                                                      | No             |           |                             |  |  |
| 25. | Drainage                                                                                                                                                                      | Yes            |           |                             |  |  |
| 26. | Water facility                                                                                                                                                                | No             |           |                             |  |  |
| 27. | Availability of drain                                                                                                                                                         | Yes            |           |                             |  |  |
| 28. | Telephone                                                                                                                                                                     | No             |           |                             |  |  |
| 29. | Electricity                                                                                                                                                                   | No             |           |                             |  |  |
| 30. | Dealing with inflammable/chemical                                                                                                                                             | No             |           |                             |  |  |
| 31. | Occupancy                                                                                                                                                                     | No             |           |                             |  |  |

## Site Visit Photographs :

Recommendation : Remark :

Ramesh Kumar Junior Engg