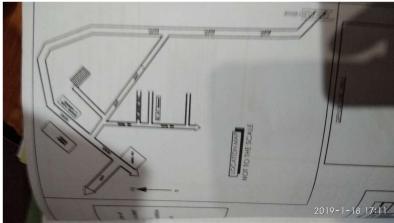

| road                                         |
| 35. | SOUTH                                                  | Chunnilal Rathore                            |
| 36. | Length of the Road(In Mtr.)                            | Exceeding 250<br>meter and upto 300<br>meter |
| 37. | Existing Width of the Road(In Mtr.)                    | 3.5                                          |
| 38. | Proposed Width of the Road as per Master Plan(In Mtr.) | 3.5                                          |
| 39. | Width of the RoadWidening(In Mtr.)                     | 0                                            |
| 40. | Plot area (As per deed)                                | 242.94                                       |

## Site Visit Photographs :











Recommendation : Remark :

> Rajesh Kumar Junior Engg