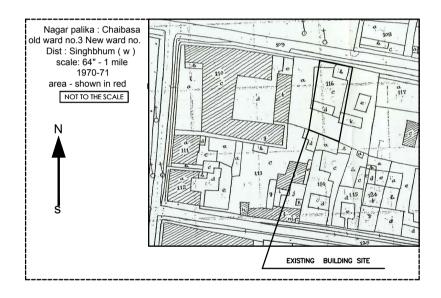

Proposed Addition Building Plan (2nd Floor )
Up on Existing Building Plan (1st Floor )
Vide Plan NO.7 (2003-2004) Dated 02-07-2003
Sri. Binod Kumar Nawetia
old T.K.M Plot no . 2061 portion
Khas Mahal Holding No.265
New Plot No.116 portion
Municipality Holding No. 3/72
Khata No .92
Old Ward No.3 New Ward No.19
At Mohalla :Amla Tola
Municipal Chaibasa
Dist : Singhbhum ( w )
Jharkhand