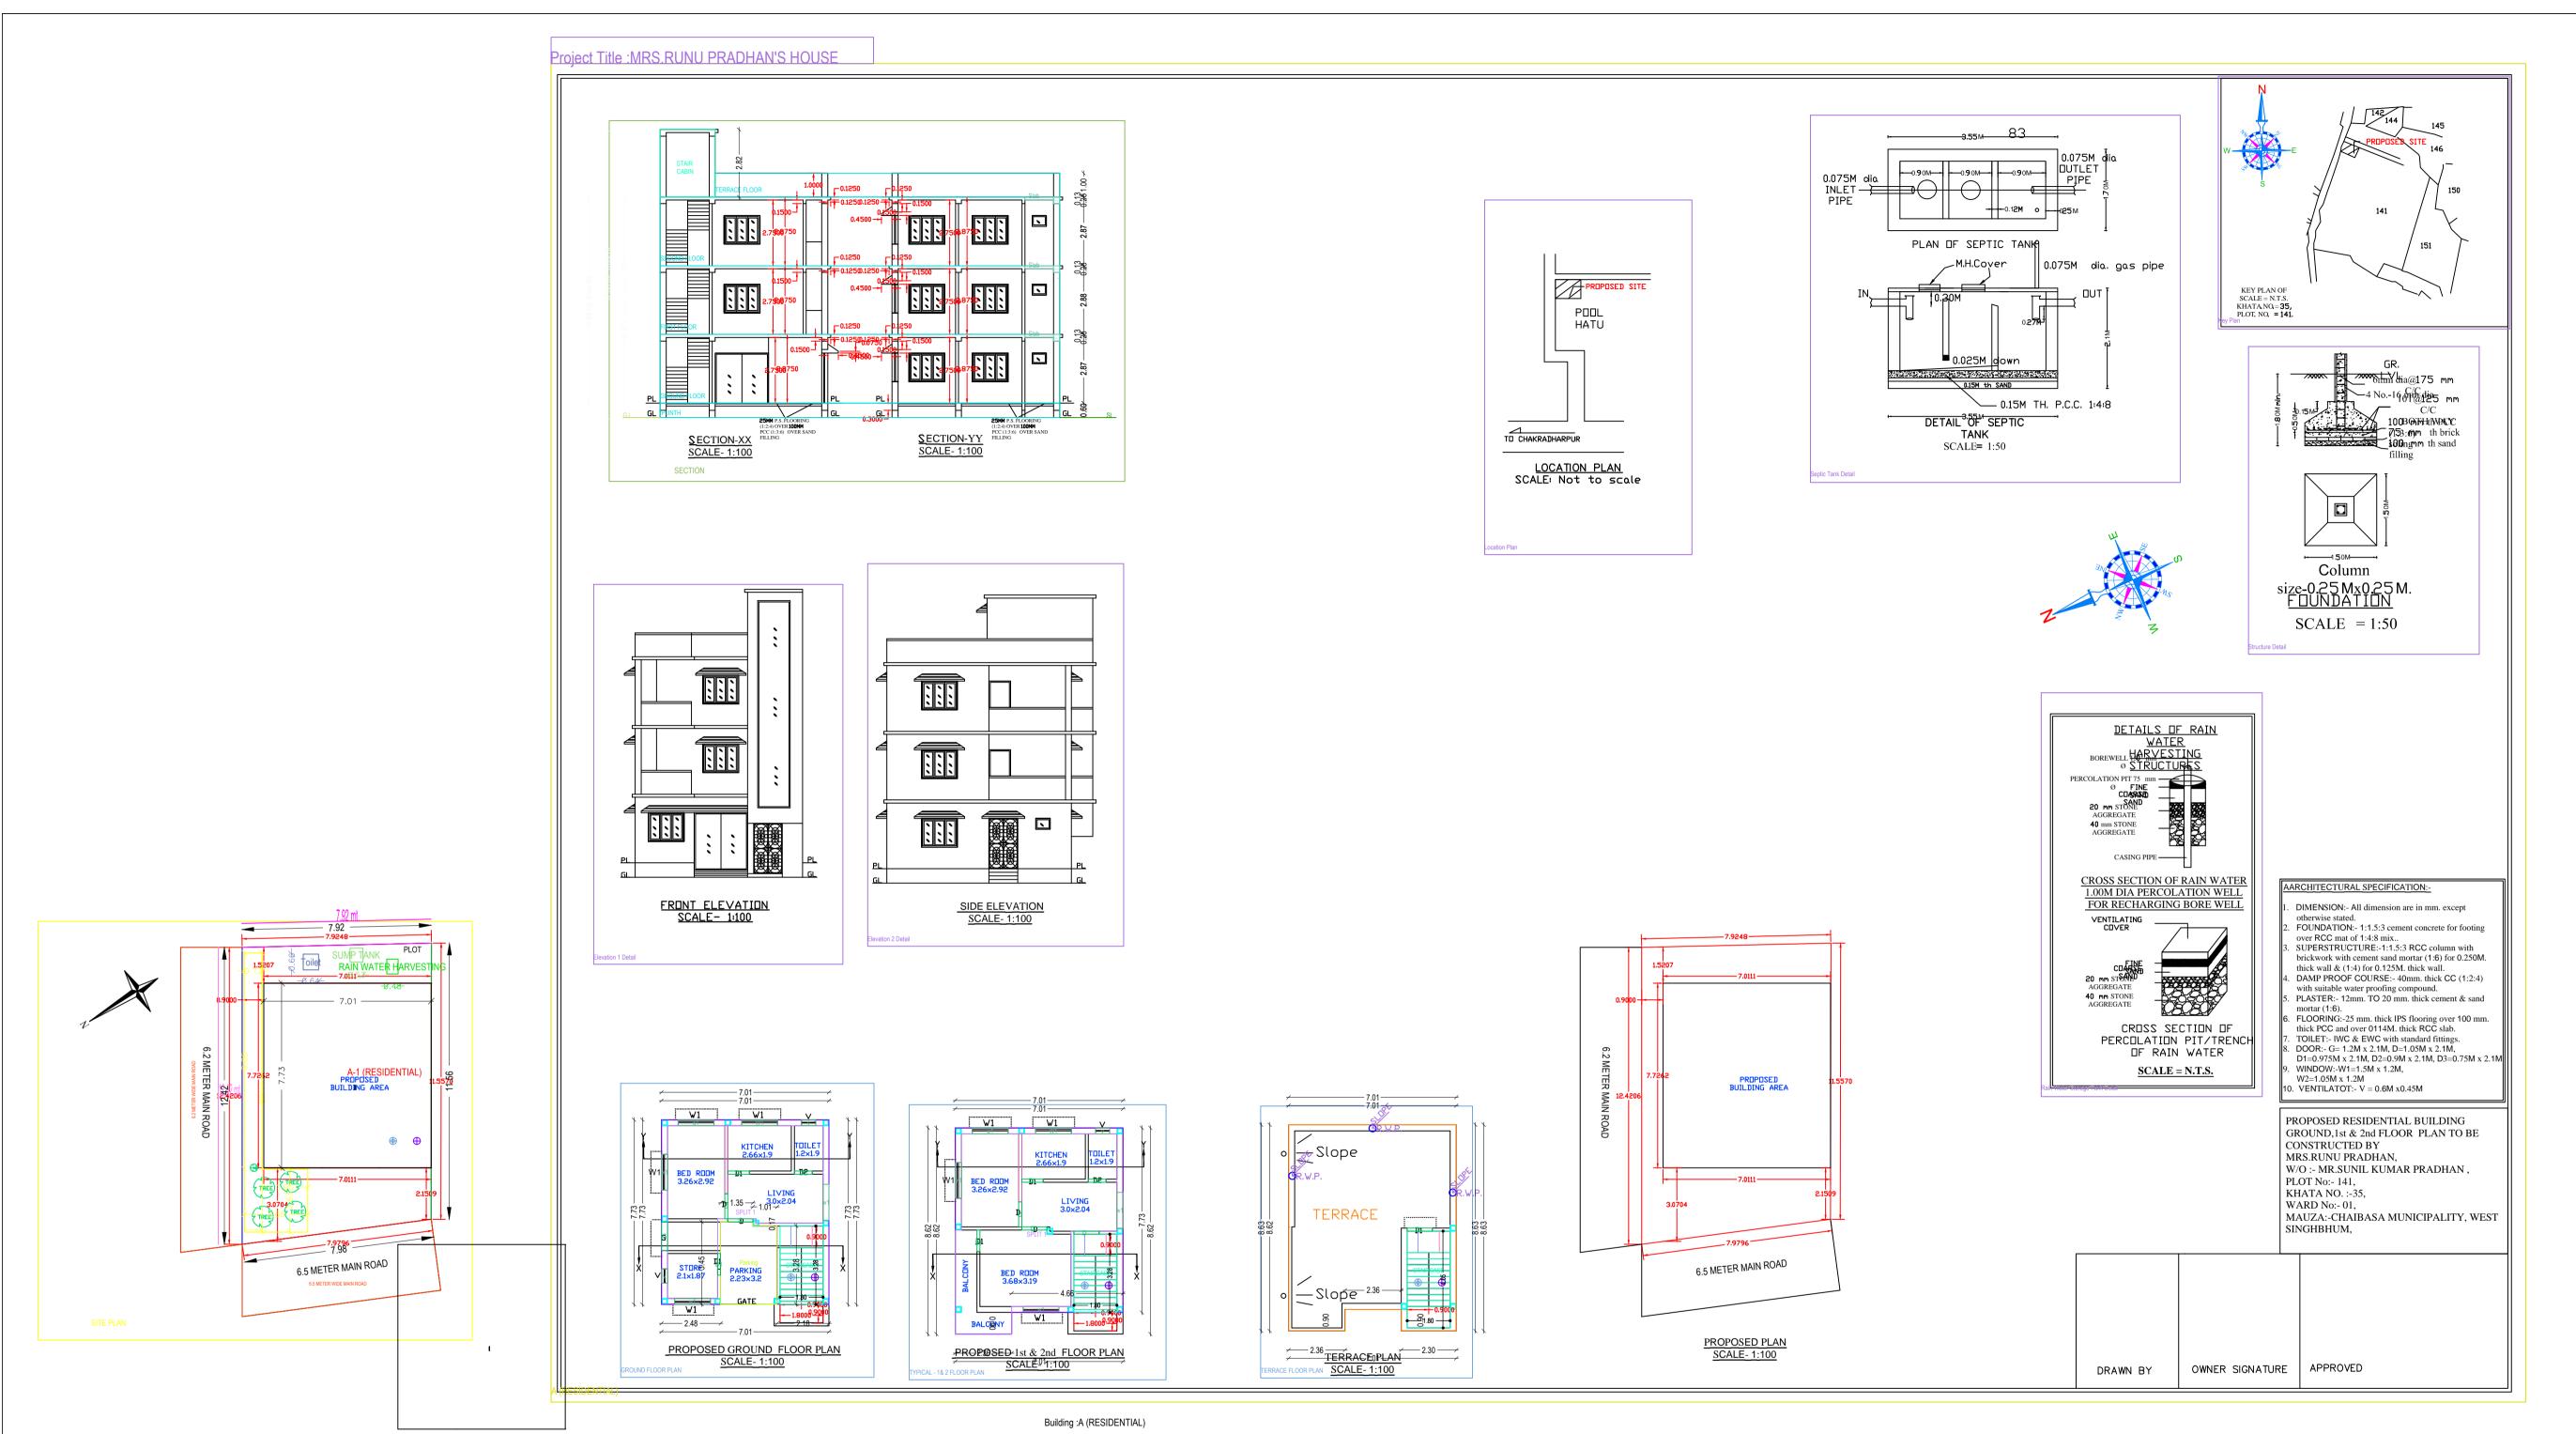

| PROJECT DETAIL: Inward_No.: Plot Use: Residential Region: JHARKHAND URBAN LOCAL BODIES District: WEST SINGHBHUM Application Type: General Proposal Aputting Road Width: 6.5 Project Type: Building Permission Nature of Development: New Revenue Survey No/Survey No: - Location: Old Area Sub Location: NA Holding No: - Ward No: - North: - Road/Street: - South: - East: - West: -  AREA DETAILS: AREA DETAILS: AREA OF PLOT (Minimum) Net Plot Area (Gross Plot Area - Deductions for Balance Plot Area (from Gross Plot Area) Deductions for Balance Plot Area (from Gross Plot Area) COP Area Total Balance Plot Area (Net Plot Area - Recreational/Amenity space) Plot Area for Coverage (Net Plot Area - Roadwidening Area) AccessoryUse Area COVERAGE CHECK Proposed Coverage Area (57.06 %) FAR CHECK Detail Coverage Area (57.06 %) FAR CHECK Total Proposed BuiltUp Area ARCH - ENGAL Wildering Area ARCH - ENGAL Wildering Area ARCH - ENGAL Wildering Area ARCH - ENGAL ARCH |
|--------------------------------------------------------------------------------------------------------------------------------------------------------------------------------------------------------------------------------------------------------------------------------------------------------------------------------------------------------------------------------------------------------------------------------------------------------------------------------------------------------------------------------------------------------------------------------------------------------------------------------------------------------------------------------------------------------------------------------------------------------------------------------------------------------------------------------------------------------------------------------------------------------------------------------------------------------------------------------------------------------------------------------------------------------------------------------------------------------------------------------------------------------------------------------------------------------------------------------------------------------------------------------------------------------------------------------------------------------------------------------------------------------------------------------------------------------------------------------------------------------------------------------------------------------------------------------------------------------------------------------------------------------------------------------------------------------------------------------------------------------------------------------------------------------------------------------------------------------------------------------------------------------------------------------------------------------------------------------------------------------------------------------------------------------------------------------------------------------------------------------|
| Region : JHARKHAND URBAN LOCAL BODIES District : WEST SINGHBHUM Application Type : General Proposal Apolication Type : Building Permission Project Type : Building Permission Plot No. : Nature of Development : New Revenue Survey No/Survey No : - Location : Old Area Thana No : - Road/Street : - Road/Road/Street : - Road/Road/Road/Road/Road/Road/Road/ |
| Application Type : General Proposal Project Type : Building Permission Nature of Development : New Revenue Survey No/Survey No : - Location : Old Area Thana No : - Sub Location : NA Holding No : - Ward No : - Road/Street : - Road/Street : - Road/Street : -  AREA DETAILS : AREA OF PLOT (Minimum) Net Plot Area (Gross Plot Area - Deductions for Balance Plot Area (from Gross Plot Area) Deductions for Balance Plot Area (from Gross Plot Area) COP Area Total Balance Plot Area (Net Plot Area - Recreational/Amenity space) Plot Area for Coverage (Net Plot Area - Road/Widening Area) AccessoryUse Area COVERAGE CHECK Proposed Coverage Area (57.06 %) FAR CHECK Proposed Area of FAR BUILT UP AREA CHECK Total Proposed BuiltUp Area ARCH / ENGG / SUPERVISOR (Regd)  COLOR INDEX  Abutting Road Width : 6.5 Revenue Survey No/Survey No : - Re |
| Project Type : Building Permission                                                                                                                                                                                                                                                                                                                                                                                                                                                                                                                                                                                                                                                                                                                                                                                                                                                                                                                                                                                                                                                                                                                                                                                                                                                                                                                                                                                                                                                                                                                                                                                                                                                                                                                                                                                                                                                                                                                                                                                                                                                                                             |
| Thana No : -   Sub Location : NA                                                                                                                                                                                                                                                                                                                                                                                                                                                                                                                                                                                                                                                                                                                                                                                                                                                                                                                                                                                                                                                                                                                                                                                                                                                                                                                                                                                                                                                                                                                                                                                                                                                                                                                                                                                                                                                                                                                                                                                                                                                                                               |
| Sub Location : NA         Holding No : -           Village/Mauza Name : -         Khata No : -           Ward No : -         North : -           Road/Street : -         South : -           East : -         West : -           AREA DETAILS :         SQ.MT.           AREA OF PLOT (Minimum)         (A)           Net Piot Area (Gross Piot Area - Deduction from Gross Piot Area)         (A-Deductions)           Deductions for Balance Piot Area (from Gross Piot Area)         (COP Area           Total         1           Balance Piot Area (Net Piot Area - Recreational/Amenity space)         (A-Deductions)           Piot Area for Coverage (Net Plot Area + RoadWidening Area)         (A-Deductions)           AccessoryUse Area         (A-Deductions)           COVERAGE CHECK         Forposed Coverage Area (57.06 %)           Total Coverage Area (57.06 %)         5           Total Coverage Area (57.06 %)         5           FAR CHECK         Proposed Area of FAR         15           BUILT UP AREA CHECK         15           Total Proposed BuiltUp Area         15           ARCH / ENGG / SUPERVISOR (Regd)         OWNER                                                                                                                                                                                                                                                                                                                                                                                                                                                                                                                                                                                                                                                                                                                                                                                                                                                                                                                                                                 |
| Ward No : -   North : -                                                                                                                                                                                                                                                                                                                                                                                                                                                                                                                                                                                                                                                                                                                                                                                                                                                                                                                                                                                                                                                                                                                                                                                                                                                                                                                                                                                                                                                                                                                                                                                                                                                                                                                                                                                                                                                                                                                                                                                                                                                                                                        |
| Road/Street : -   South : -   East : -   West : -                                                                                                                                                                                                                                                                                                                                                                                                                                                                                                                                                                                                                                                                                                                                                                                                                                                                                                                                                                                                                                                                                                                                                                                                                                                                                                                                                                                                                                                                                                                                                                                                                                                                                                                                                                                                                                                                                                                                                                                                                                                                              |
| East : -   West : -                                                                                                                                                                                                                                                                                                                                                                                                                                                                                                                                                                                                                                                                                                                                                                                                                                                                                                                                                                                                                                                                                                                                                                                                                                                                                                                                                                                                                                                                                                                                                                                                                                                                                                                                                                                                                                                                                                                                                                                                                                                                                                            |
| AREA DETAILS:  AREA OF PLOT (Minimum)  Net Plot Area (Gross Plot Area Deductions for Balance Plot Area (from Gross Plot Area)  COP Area Total  Balance Plot Area (Net Plot Area Recreational/Amenity space)  Plot Area for Coverage (Net Plot Area + RoadWidening Area)  AccessoryUse Area  COVERAGE CHECK  Proposed Coverage Area (57.06 %)  FAR CHECK  Proposed Area of FAR BUILT UP AREA CHECK  Total Proposed BuiltUp Area  ARCH / ENGG / SUPERVISOR (Regd)  COLOR INDEX  (A-Deductions)  SQ.MT.  (A-Deductions)  (A-Deduc |
| AREA OF PLOT (Minimum)  Net Plot Area (Gross Plot Area - Deduction from Gross Plot Area)  Deductions for Balance Plot Area (from Gross Plot Area)  COP Area  Total  Balance Plot Area (Net Plot Area - Recreational/Amenity space)  Plot Area for Coverage (Net Plot Area + RoadWidening Area)  AccessoryUse Area  COVERAGE CHECK  Proposed Coverage Area (57.06 %)  FAR CHECK  Proposed Area of FAR  BUILT UP AREA CHECK  Total Proposed BuilitUp Area  ARCH / ENGG / SUPERVISOR (Regd)  COLOR INDEX  (A-Deductions)  (A-Dedu |
| - Deduction from Gross Plot area) (A-Deductions)  Deductions for Balance Plot Area (from Gross Plot Area)  COP Area                                                                                                                                                                                                                                                                                                                                                                                                                                                                                                                                                                                                                                                                                                                                                                                                                                                                                                                                                                                                                                                                                                                                                                                                                                                                                                                                                                                                                                                                                                                                                                                                                                                                                                                                                                                                                                                                                                                                                                                                            |
| COP Area                                                                                                                                                                                                                                                                                                                                                                                                                                                                                                                                                                                                                                                                                                                                                                                                                                                                                                                                                                                                                                                                                                                                                                                                                                                                                                                                                                                                                                                                                                                                                                                                                                                                                                                                                                                                                                                                                                                                                                                                                                                                                                                       |
| Total                                                                                                                                                                                                                                                                                                                                                                                                                                                                                                                                                                                                                                                                                                                                                                                                                                                                                                                                                                                                                                                                                                                                                                                                                                                                                                                                                                                                                                                                                                                                                                                                                                                                                                                                                                                                                                                                                                                                                                                                                                                                                                                          |
| Balance Plot Area (Net Plot Area - Recreational/Amenity space) Plot Area for Coverage (Net Plot Area) (A-Deductions) (A-Deductions) Plot Area for FSI (Net Plot Area + RoadWidening Area) AccessoryUse Area COVERAGE CHECK Proposed Coverage Area (57.06 %) Total Coverage Area (57.06 %) FAR CHECK Proposed Area of FAR Total Area of FAR SUILT UP AREA CHECK Total Proposed BuiltUp Area ARCH / ENGG / SUPERVISOR (Regd)  COLOR INDEX  (A-Deductions)  (A-De |
| Recreational/Amenity space   (A-Deductions)   (A-Deductions)                                                                                                                                                                                                                                                                                                                                                                                                                                                                                                                                                                                                                                                                                                                                                                                                                                                                                                                                                                                                                                                                                                                                                                                                                                                                                                                                                                                                                                                                                                                                                                                                                                                                                                                                                                                                                                                                                                                                                                                                                                                                   |
| Area) (A-Deductions)  Plot Area for FSI (Net Plot Area + RoadWidening Area) (A-Deductions)  AccessoryUse Area  COVERAGE CHECK  Proposed Coverage Area ( 57.06 % )  Total Coverage Area ( 57.06 % )  FAR CHECK  Proposed Area of FAR  15  Total Area of FAR  BUILT UP AREA CHECK  Total Proposed BuiltUp Area  ARCH / ENGG / SUPERVISOR (Regd)  DEVELOPMENT AUTHORITY  COLOR INDEX                                                                                                                                                                                                                                                                                                                                                                                                                                                                                                                                                                                                                                                                                                                                                                                                                                                                                                                                                                                                                                                                                                                                                                                                                                                                                                                                                                                                                                                                                                                                                                                                                                                                                                                                              |
| + RoadWidening Årea) AccessoryUse Årea COVERAGE CHECK Proposed Coverage Årea (57.06 %)  FAR CHECK Proposed Årea of FAR Total Årea of FAR SUILT UP ÅREA CHECK Total Proposed BuiltUp Årea ARCH / ENGG / SUPERVISOR (Regd)  COLOR INDEX  (A-Deductions)  (A-Deductions)  (A-Deductions)  (A-Deductions)  (A-Deductions)  (A-Deductions)  (B-Deductions)  (B-Deductions)  (A-Deductions)  (B-Deductions)  (B-Dedu |
| * Rodavioletining Ariea)  AccessoryUse Area  COVERAGE CHECK  Proposed Coverage Area ( 57.06 % )  FAR CHECK  Proposed Area of FAR  Total Area of FAR  BUILT UP AREA CHECK  Total Proposed BuiltUp Area  ARCH / ENGG / SUPERVISOR (Regd)  COLOR INDEX  COLOR INDEX                                                                                                                                                                                                                                                                                                                                                                                                                                                                                                                                                                                                                                                                                                                                                                                                                                                                                                                                                                                                                                                                                                                                                                                                                                                                                                                                                                                                                                                                                                                                                                                                                                                                                                                                                                                                                                                               |
| COVERAGE CHECK           Proposed Coverage Area ( 57.06 % )         5           Total Coverage Area ( 57.06 % )         5           FAR CHECK         15           Proposed Area of FAR         15           Total Area of FAR         15           BUILT UP AREA CHECK         15           Total Proposed BuiltUp Area         15           ARCH / ENGG / SUPERVISOR (Regd)         OWNER           DEVELOPMENT AUTHORITY         LOCAL BODY                                                                                                                                                                                                                                                                                                                                                                                                                                                                                                                                                                                                                                                                                                                                                                                                                                                                                                                                                                                                                                                                                                                                                                                                                                                                                                                                                                                                                                                                                                                                                                                                                                                                                 |
| Total Coverage Area ( 57.06 % )   E                                                                                                                                                                                                                                                                                                                                                                                                                                                                                                                                                                                                                                                                                                                                                                                                                                                                                                                                                                                                                                                                                                                                                                                                                                                                                                                                                                                                                                                                                                                                                                                                                                                                                                                                                                                                                                                                                                                                                                                                                                                                                            |
| FAR CHECK                                                                                                                                                                                                                                                                                                                                                                                                                                                                                                                                                                                                                                                                                                                                                                                                                                                                                                                                                                                                                                                                                                                                                                                                                                                                                                                                                                                                                                                                                                                                                                                                                                                                                                                                                                                                                                                                                                                                                                                                                                                                                                                      |
| Proposed Area of FAR         15           Total Area of FAR         15           BUILT UP AREA CHECK         15           Total Proposed BuiltUp Area         15           ARCH / ENGG / SUPERVISOR (Regd)         OWNER           DEVELOPMENT AUTHORITY         LOCAL BODY                                                                                                                                                                                                                                                                                                                                                                                                                                                                                                                                                                                                                                                                                                                                                                                                                                                                                                                                                                                                                                                                                                                                                                                                                                                                                                                                                                                                                                                                                                                                                                                                                                                                                                                                                                                                                                                    |
| BUILT UP AREA CHECK  Total Proposed BuiltUp Area  ARCH / ENGG / SUPERVISOR (Regd)  DEVELOPMENT AUTHORITY  COLOR INDEX                                                                                                                                                                                                                                                                                                                                                                                                                                                                                                                                                                                                                                                                                                                                                                                                                                                                                                                                                                                                                                                                                                                                                                                                                                                                                                                                                                                                                                                                                                                                                                                                                                                                                                                                                                                                                                                                                                                                                                                                          |
| Total Proposed BuiltUp Area 15 ARCH / ENGG / SUPERVISOR (Regd) OWNER  DEVELOPMENT AUTHORITY LOCAL BODY  COLOR INDEX                                                                                                                                                                                                                                                                                                                                                                                                                                                                                                                                                                                                                                                                                                                                                                                                                                                                                                                                                                                                                                                                                                                                                                                                                                                                                                                                                                                                                                                                                                                                                                                                                                                                                                                                                                                                                                                                                                                                                                                                            |
| ARCH / ENGG / SUPERVISOR (Regd)  DEVELOPMENT AUTHORITY  COLOR INDEX                                                                                                                                                                                                                                                                                                                                                                                                                                                                                                                                                                                                                                                                                                                                                                                                                                                                                                                                                                                                                                                                                                                                                                                                                                                                                                                                                                                                                                                                                                                                                                                                                                                                                                                                                                                                                                                                                                                                                                                                                                                            |
| COLOR INDEX                                                                                                                                                                                                                                                                                                                                                                                                                                                                                                                                                                                                                                                                                                                                                                                                                                                                                                                                                                                                                                                                                                                                                                                                                                                                                                                                                                                                                                                                                                                                                                                                                                                                                                                                                                                                                                                                                                                                                                                                                                                                                                                    |
| COLOR INDEX                                                                                                                                                                                                                                                                                                                                                                                                                                                                                                                                                                                                                                                                                                                                                                                                                                                                                                                                                                                                                                                                                                                                                                                                                                                                                                                                                                                                                                                                                                                                                                                                                                                                                                                                                                                                                                                                                                                                                                                                                                                                                                                    |
|                                                                                                                                                                                                                                                                                                                                                                                                                                                                                                                                                                                                                                                                                                                                                                                                                                                                                                                                                                                                                                                                                                                                                                                                                                                                                                                                                                                                                                                                                                                                                                                                                                                                                                                                                                                                                                                                                                                                                                                                                                                                                                                                |
|                                                                                                                                                                                                                                                                                                                                                                                                                                                                                                                                                                                                                                                                                                                                                                                                                                                                                                                                                                                                                                                                                                                                                                                                                                                                                                                                                                                                                                                                                                                                                                                                                                                                                                                                                                                                                                                                                                                                                                                                                                                                                                                                |
| PARKING CALCULATION:                                                                                                                                                                                                                                                                                                                                                                                                                                                                                                                                                                                                                                                                                                                                                                                                                                                                                                                                                                                                                                                                                                                                                                                                                                                                                                                                                                                                                                                                                                                                                                                                                                                                                                                                                                                                                                                                                                                                                                                                                                                                                                           |
| Parking Type Prop No. Prop Area Other Parking                                                                                                                                                                                                                                                                                                                                                                                                                                                                                                                                                                                                                                                                                                                                                                                                                                                                                                                                                                                                                                                                                                                                                                                                                                                                                                                                                                                                                                                                                                                                                                                                                                                                                                                                                                                                                                                                                                                                                                                                                                                                                  |
| Other Parking         1         7.97           Total Area         1         1                                                                                                                                                                                                                                                                                                                                                                                                                                                                                                                                                                                                                                                                                                                                                                                                                                                                                                                                                                                                                                                                                                                                                                                                                                                                                                                                                                                                                                                                                                                                                                                                                                                                                                                                                                                                                                                                                                                                                                                                                                                  |
| MARGIN DETAIL:                                                                                                                                                                                                                                                                                                                                                                                                                                                                                                                                                                                                                                                                                                                                                                                                                                                                                                                                                                                                                                                                                                                                                                                                                                                                                                                                                                                                                                                                                                                                                                                                                                                                                                                                                                                                                                                                                                                                                                                                                                                                                                                 |
| Ruilding / Wing                                                                                                                                                                                                                                                                                                                                                                                                                                                                                                                                                                                                                                                                                                                                                                                                                                                                                                                                                                                                                                                                                                                                                                                                                                                                                                                                                                                                                                                                                                                                                                                                                                                                                                                                                                                                                                                                                                                                                                                                                                                                                                                |
| Building / Wing Name Road Name Front Margin Rear Margin Side1 Margin Side2                                                                                                                                                                                                                                                                                                                                                                                                                                                                                                                                                                                                                                                                                                                                                                                                                                                                                                                                                                                                                                                                                                                                                                                                                                                                                                                                                                                                                                                                                                                                                                                                                                                                                                                                                                                                                                                                                                                                                                                                                                                     |
| A-1 6.5 METER WIDE                                                                                                                                                                                                                                                                                                                                                                                                                                                                                                                                                                                                                                                                                                                                                                                                                                                                                                                                                                                                                                                                                                                                                                                                                                                                                                                                                                                                                                                                                                                                                                                                                                                                                                                                                                                                                                                                                                                                                                                                                                                                                                             |
| 1 1 1 1 1 1 1 1 1 1 1 1 1 1 1 1 1 1 1 1                                                                                                                                                                                                                                                                                                                                                                                                                                                                                                                                                                                                                                                                                                                                                                                                                                                                                                                                                                                                                                                                                                                                                                                                                                                                                                                                                                                                                                                                                                                                                                                                                                                                                                                                                                                                                                                                                                                                                                                                                                                                                        |
| (RESIDENTIAL) MAIN ROAD 2.15 1.52 0.90 0                                                                                                                                                                                                                                                                                                                                                                                                                                                                                                                                                                                                                                                                                                                                                                                                                                                                                                                                                                                                                                                                                                                                                                                                                                                                                                                                                                                                                                                                                                                                                                                                                                                                                                                                                                                                                                                                                                                                                                                                                                                                                       |
| (RESIDENTIAL) MAIN ROAD 2.15 1.52 0.90 0  FAR & Tenement Details (Table 4c-1)                                                                                                                                                                                                                                                                                                                                                                                                                                                                                                                                                                                                                                                                                                                                                                                                                                                                                                                                                                                                                                                                                                                                                                                                                                                                                                                                                                                                                                                                                                                                                                                                                                                                                                                                                                                                                                                                                                                                                                                                                                                  |
| (RESIDENTIAL) MAIN ROAD 2.15 1.52 0.90 0  FAR & Tenement Details (Table 4c-1)  Building No. of Same Bldg Total Built Up Area (Sq. mt.) Total FAR Area Total  |
| RESIDENTIAL   MAIN ROAD   2.15   1.52   0.90   0                                                                                                                                                                                                                                                                                                                                                                                                                                                                                                                                                                                                                                                                                                                                                                                                                                                                                                                                                                                                                                                                                                                                                                                                                                                                                                                                                                                                                                                                                                                                                                                                                                                                                                                                                                                                                                                                                                                                                                                                                                                                               |
| RESIDENTIAL   MAIN ROAD   2.15   1.52   0.90   0                                                                                                                                                                                                                                                                                                                                                                                                                                                                                                                                                                                                                                                                                                                                                                                                                                                                                                                                                                                                                                                                                                                                                                                                                                                                                                                                                                                                                                                                                                                                                                                                                                                                                                                                                                                                                                                                                                                                                                                                                                                                               |