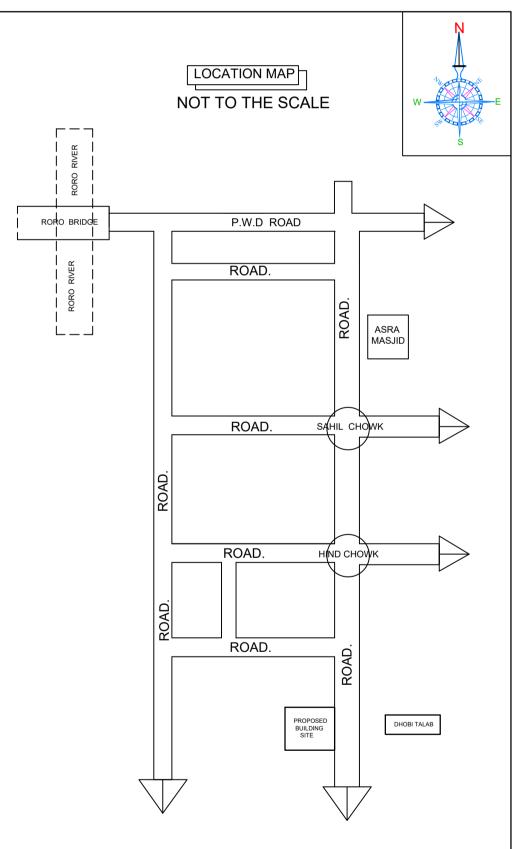

OS |  |  |  |
|-----------------|---------------------------------|--------|--------|-----|--|--|--|
| A (RESIDENTIAL) | D                               | 0.76   | 2.10   | 03  |  |  |  |
| A (RESIDENTIAL) | D                               | 1.07   | 2.10   | 07  |  |  |  |
|                 | SCHEDULE OF WINDOW/VENTILATION: |        |        |     |  |  |  |
| BUILDING NAME   | NAME                            | LENGTH | HEIGHT | NOS |  |  |  |
| A (RESIDENTIAL) | V                               | 0.61   | 1.20   | 03  |  |  |  |
| A (RESIDENTIAL) | W                               | 0.76   | 1.20   | 02  |  |  |  |
| A (RESIDENTIAL) | W                               | 1.20   | 1.20   | 04  |  |  |  |
| A (RESIDENTIAL) | W                               | 1.69   | 1.20   | 01  |  |  |  |





### UnitBUA Table for Building :A (RESIDENTIAL)

| FLOOR                        | Name    | UnitBUA Type | UnitBUA Area | Carpet Area | No. of Rooms | No. of Tenement |
|------------------------------|---------|--------------|--------------|-------------|--------------|-----------------|
| TYPICAL - 1&<br>2 FLOOR PLAN | SPLIT 1 | FLAT         | 0.00         | 0.00        | 3            | 0               |
| GROUND<br>FLOOR PLAN         | SPLIT 1 | FLAT         | 62.68        | 61.40       | 3            | 1               |
| Total:                       | -       | -            | 62.68        | 61.40       | 9            | 1               |









|                     | DATE 13-03-2024<br>SHEET NO. 3     |
|---------------------|------------------------------------|
| Proposal Basic I