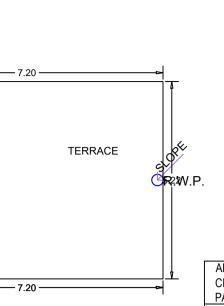

TYPICAL - 1& 2 FLOOR PLAN (Proposed) (SCALE 1:100)

GROUND FLOOR PLAN (Proposed) (SCALE 1:100)

TERRACE FLOOR PLAN (SCALE 1:100)

\_\_\_\_

5.22 4.18TAIRCASE

| DATE 13-03-202                                                                                                                                                                                                                                                                                                                                                                                                                                                                                                                                                                                                                                                                                                                                                                                                                                                                                                                                                                                                                                                                                                                                                                                                                                                                                                                                                                                                                                                                                                                                                                                                                   | 24                                                                                                                                                                                            |
|----------------------------------------------------------------------------------------------------------------------------------------------------------------------------------------------------------------------------------------------------------------------------------------------------------------------------------------------------------------------------------------------------------------------------------------------------------------------------------------------------------------------------------------------------------------------------------------------------------------------------------------------------------------------------------------------------------------------------------------------------------------------------------------------------------------------------------------------------------------------------------------------------------------------------------------------------------------------------------------------------------------------------------------------------------------------------------------------------------------------------------------------------------------------------------------------------------------------------------------------------------------------------------------------------------------------------------------------------------------------------------------------------------------------------------------------------------------------------------------------------------------------------------------------------------------------------------------------------------------------------------|-----------------------------------------------------------------------------------------------------------------------------------------------------------------------------------------------|
| SHEET NO. 1                                                                                                                                                                                                                                                                                                                                                                                                                                                                                                                                                                                                                                                                                                                                                                                                                                                                                                                                                                                                                                                                                                                                                                                                                                                                                                                                                                                                                                                                                                                                                                                                                      |                                                                                                                                                                                               |
| Proposal Basic Information                                                                                                                                                                                                                                                                                                                                                                                                                                                                                                                                                                                                                                                                                                                                                                                                                                                                                                                                                                                                                                                                                                                                                                                                                                                                                                                                                                                                                                                                                                                                                                                                       |                                                                                                                                                                                               |
| Proposal File No. CNP/BP/0001/W10/2024                                                                                                                                                                                                                                                                                                                                                                                                                                                                                                                                                                                                                                                                                                                                                                                                                                                                                                                                                                                                                                                                                                                                                                                                                                                                                                                                                                                                                                                                                                                                                                                           |                                                                                                                                                                                               |
| Owner Name MR.MD RAESH                                                                                                                                                                                                                                                                                                                                                                                                                                                                                                                                                                                                                                                                                                                                                                                                                                                                                                                                                                                                                                                                                                                                                                                                                                                                                                                                                                                                                                                                                                                                                                                                           |                                                                                                                                                                                               |
| Owner Name MR.MD RAESH                                                                                                                                                                                                                                                                                                                                                                                                                                                                                                                                                                                                                                                                                                                                                                                                                                                                                                                                                                                                                                                                                                                                                                                                                                                                                                                                                                                                                                                                                                                                                                                                           |                                                                                                                                                                                               |
|                                                                                                                                                                                                                                                                                                                                                                                                                                                                                                                                                                                                                                                                                                                                                                                                                                                                                                                                                                                                                                                                                                                                                                                                                                                                                                                                                                                                                                                                                                                                                                                                                                  |                                                                                                                                                                                               |
|                                                                                                                                                                                                                                                                                                                                                                                                                                                                                                                                                                                                                                                                                                                                                                                                                                                                                                                                                                                                                                                                                                                                                                                                                                                                                                                                                                                                                                                                                                                                                                                                                                  |                                                                                                                                                                                               |
| Khata No 0                                                                                                                                                                                                                                                                                                                                                                                                                                                                                                                                                                                                                                                                                                                                                                                                                                                                                                                                                                                                                                                                                                                                                                                                                                                                                                                                                                                                                                                                                                                                                                                                                       |                                                                                                                                                                                               |
|                                                                                                                                                                                                                                                                                                                                                                                                                                                                                                                                                                                                                                                                                                                                                                                                                                                                                                                                                                                                                                                                                                                                                                                                                                                                                                                                                                                                                                                                                                                                                                                                                                  |                                                                                                                                                                                               |
| Plot No 3294 (OLD),74(PART) (NEW)                                                                                                                                                                                                                                                                                                                                                                                                                                                                                                                                                                                                                                                                                                                                                                                                                                                                                                                                                                                                                                                                                                                                                                                                                                                                                                                                                                                                                                                                                                                                                                                                |                                                                                                                                                                                               |
| Village Name Badi Bazar                                                                                                                                                                                                                                                                                                                                                                                                                                                                                                                                                                                                                                                                                                                                                                                                                                                                                                                                                                                                                                                                                                                                                                                                                                                                                                                                                                                                                                                                                                                                                                                                          |                                                                                                                                                                                               |
| Use Residential                                                                                                                                                                                                                                                                                                                                                                                                                                                                                                                                                                                                                                                                                                                                                                                                                                                                                                                                                                                                                                                                                                                                                                                                                                                                                                                                                                                                                                                                                                                                                                                                                  |                                                                                                                                                                                               |
|                                                                                                                                                                                                                                                                                                                                                                                                                                                                                                                                                                                                                                                                                                                                                                                                                                                                                                                                                                                                                                                                                                                                                                                                                                                                                                                                                                                                                                                                                                                                                                                                                                  |                                                                                                                                                                                               |
| SubUse Bungalow/ Dwelling / Non Apartment                                                                                                                                                                                                                                                                                                                                                                                                                                                                                                                                                                                                                                                                                                                                                                                                                                                                                                                                                                                                                                                                                                                                                                                                                                                                                                                                                                                                                                                                                                                                                                                        |                                                                                                                                                                                               |
| AREA STATEMENT VERSION NO.: 1.0.69                                                                                                                                                                                                                                                                                                                                                                                                                                                                                                                                                                                                                                                                                                                                                                                                                                                                                                                                                                                                                                                                                                                                                                                                                                                                                                                                                                                                                                                                                                                                                                                               |                                                                                                                                                                                               |
| PARISHAD VERSION DATE: 16/10/2020                                                                                                                                                                                                                                                                                                                                                                                                                                                                                                                                                                                                                                                                                                                                                                                                                                                                                                                                                                                                                                                                                                                                                                                                                                                                                                                                                                                                                                                                                                                                                                                                |                                                                                                                                                                                               |
| PROJECT DETAIL: Region: JHARKHAND URBAN Dist Liss: Desidential                                                                                                                                                                                                                                                                                                                                                                                                                                                                                                                                                                                                                                                                                                                                                                                                                                                                                                                                                                                                                                                                                                                                                                                                                                                                                                                                                                                                                                                                                                                                                                   |                                                                                                                                                                                               |
| LOCAL BODIES Plot Use: Residential                                                                                                                                                                                                                                                                                                                                                                                                                                                                                                                                                                                                                                                                                                                                                                                                                                                                                                                                                                                                                                                                                                                                                                                                                                                                                                                                                                                                                                                                                                                                                                                               |                                                                                                                                                                                               |
| District: WEST SINGHBHUM         Plot SubUse: Bungalow/ Dwelling / Non Apartment           Authority: CHAIBASA NAGAR         PlotNearby/Peligious/Structure: NA                                                                                                                                                                                                                                                                                                                                                                                                                                                                                                                                                                                                                                                                                                                                                                                                                                                                                                                                                                                                                                                                                                                                                                                                                                                                                                                                                                                                                                                                  |                                                                                                                                                                                               |
| PARISHAD                                                                                                                                                                                                                                                                                                                                                                                                                                                                                                                                                                                                                                                                                                                                                                                                                                                                                                                                                                                                                                                                                                                                                                                                                                                                                                                                                                                                                                                                                                                                                                                                                         |                                                                                                                                                                                               |
| Inward_No: CNP/BP/0001/W10/2024 Plot/SubPlot No: 3294 (OLD),74(PART) (NEW)                                                                                                                                                                                                                                                                                                                                                                                                                                                                                                                                                                                                                                                                                                                                                                                                                                                                                                                                                                                                                                                                                                                                                                                                                                                                                                                                                                                                                                                                                                                                                       |                                                                                                                                                                                               |
| Application Type: General Proposal     North: Plot No 3294       Project Type: Building Permission     South: Plot No 3294                                                                                                                                                                                                                                                                                                                                                                                                                                                                                                                                                                                                                                                                                                                                                                                                                                                                                                                                                                                                                                                                                                                                                                                                                                                                                                                                                                                                                                                                                                       |                                                                                                                                                                                               |
| Nature of Development: New East: Road Width - 7                                                                                                                                                                                                                                                                                                                                                                                                                                                                                                                                                                                                                                                                                                                                                                                                                                                                                                                                                                                                                                                                                                                                                                                                                                                                                                                                                                                                                                                                                                                                                                                  |                                                                                                                                                                                               |
| Location of Development Area: Old<br>Area West: Plot No 2830                                                                                                                                                                                                                                                                                                                                                                                                                                                                                                                                                                                                                                                                                                                                                                                                                                                                                                                                                                                                                                                                                                                                                                                                                                                                                                                                                                                                                                                                                                                                                                     |                                                                                                                                                                                               |
|                                                                                                                                                                                                                                                                                                                                                                                                                                                                                                                                                                                                                                                                                                                                                                                                                                                                                                                                                                                                                                                                                                                                                                                                                                                                                                                                                                                                                                                                                                                                                                                                                                  |                                                                                                                                                                                               |
|                                                                                                                                                                                                                                                                                                                                                                                                                                                                                                                                                                                                                                                                                                                                                                                                                                                                                                                                                                                                                                                                                                                                                                                                                                                                                                                                                                                                                                                                                                                                                                                                                                  | Q.MT.                                                                                                                                                                                         |
| AREA OF PLOT (Minimum) (A)                                                                                                                                                                                                                                                                                                                                                                                                                                                                                                                                                                                                                                                                                                                                                                                                                                                                                                                                                                                                                                                                                                                                                                                                                                                                                                                                                                                                                                                                                                                                                                                                       |                                                                                                                                                                                               |
| AREA OF PLOT (Minimum)     (A)       NET AREA OF PLOT(Gross Plot Area                                                                                                                                                                                                                                                                                                                                                                                                                                                                                                                                                                                                                                                                                                                                                                                                                                                                                                                                                                                                                                                                                                                                                                                                                                                                                                                                                                                                                                                                                                                                                            | 62.71                                                                                                                                                                                         |
| AREA OF PLOT (Minimum)     (A)       NET AREA OF PLOT(Gross Plot Area     - Deduction from Gross Plot       - Deduction from Gross Plot     (A-Deductions)       area)                                                                                                                                                                                                                                                                                                                                                                                                                                                                                                                                                                                                                                                                                                                                                                                                                                                                                                                                                                                                                                                                                                                                                                                                                                                                                                                                                                                                                                                           | 62.71                                                                                                                                                                                         |
| AREA OF PLOT (Minimum)       (A)         NET AREA OF PLOT(Gross Plot Area       (A-Deductions)         - Deduction from Gross Plot area)       (A-Deductions)         Deduction for Balance Plot Area(from Gross Plot Area)       (A-Deductions)                                                                                                                                                                                                                                                                                                                                                                                                                                                                                                                                                                                                                                                                                                                                                                                                                                                                                                                                                                                                                                                                                                                                                                                                                                                                                                                                                                                 | 62.71<br>62.71                                                                                                                                                                                |
| AREA OF PLOT (Minimum)     (A)       NET AREA OF PLOT(Gross Plot Area     - Deduction from Gross Plot       - Deduction from Gross Plot     (A-Deductions)       area)                                                                                                                                                                                                                                                                                                                                                                                                                                                                                                                                                                                                                                                                                                                                                                                                                                                                                                                                                                                                                                                                                                                                                                                                                                                                                                                                                                                                                                                           | 62.71                                                                                                                                                                                         |
| AREA OF PLOT (Minimum)       (A)         NET AREA OF PLOT(Gross Plot Area       (A-Deductions)         - Deduction from Gross Plot area       (A-Deductions)         Deduction for Balance Plot Area(from Gross Plot Area)       (A-Deductions)         Common Plot       Total         BALANCE AREA OF PLOT(Net Plot       (A-Deductions)                                                                                                                                                                                                                                                                                                                                                                                                                                                                                                                                                                                                                                                                                                                                                                                                                                                                                                                                                                                                                                                                                                                                                                                                                                                                                       | 62.71<br>62.71<br>6.33<br>6.33                                                                                                                                                                |
| AREA OF PLOT (Minimum)       (A)         NET AREA OF PLOT(Gross Plot Area<br>- Deduction from Gross Plot area)       (A-Deductions)         Deduction for Balance Plot Area(from Gross Plot Area)       (A-Deductions)         Common Plot       Total         BALANCE AREA OF PLOT(Net Plot<br>Area - Recreational/Amenity       (A-Deductions)                                                                                                                                                                                                                                                                                                                                                                                                                                                                                                                                                                                                                                                                                                                                                                                                                                                                                                                                                                                                                                                                                                                                                                                                                                                                                 | 62.71<br>62.71<br>6.33                                                                                                                                                                        |
| AREA OF PLOT (Minimum)       (A)         NET AREA OF PLOT(Gross Plot Area       (A-Deductions)         - Deduction from Gross Plot       (A-Deductions)         area)       (A-Deductions)         Deduction for Balance Plot Area(from Gross Plot Area)       (A-Deductions)         Common Plot       Total         BALANCE AREA OF PLOT(Net Plot<br>Area - Recreational/Amenity       (A-Deductions)         space)       PLOT AREA FOR COVERAGE(Net                                                                                                                                                                                                                                                                                                                                                                                                                                                                                                                                                                                                                                                                                                                                                                                                                                                                                                                                                                                                                                                                                                                                                                          | 62.71<br>62.71<br>6.33<br>6.33<br>56.38                                                                                                                                                       |
| AREA OF PLOT (Minimum)       (A)         NET AREA OF PLOT(Gross Plot Area       (A-Deductions)         - Deduction from Gross Plot area)       (A-Deductions)         Deduction for Balance Plot Area(from Gross Plot Area)       (Deductions)         Common Plot       Total         BALANCE AREA OF PLOT(Net Plot Area - Recreational/Amenity space)       (A-Deductions)         PLOT AREA FOR COVERAGE(Net Plot Area)       (A-Deductions)                                                                                                                                                                                                                                                                                                                                                                                                                                                                                                                                                                                                                                                                                                                                                                                                                                                                                                                                                                                                                                                                                                                                                                                  | 62.71<br>62.71<br>6.33<br>6.33<br>56.38<br>62.71                                                                                                                                              |
| AREA OF PLOT (Minimum)       (A)         NET AREA OF PLOT(Gross Plot Area       (A-Deductions)         - Deduction from Gross Plot area)       (A-Deductions)         Deduction for Balance Plot Area(from Gross Plot Area)       (A-Deductions)         Common Plot       Total         BALANCE AREA OF PLOT(Net Plot Area - Recreational/Amenity space)       (A-Deductions)         PLOT AREA FOR COVERAGE(Net Plot Area)       (A-Deductions)         Plot Area for FAR (Net Plot Area + RoadWidening Area)       (A-Deductions)                                                                                                                                                                                                                                                                                                                                                                                                                                                                                                                                                                                                                                                                                                                                                                                                                                                                                                                                                                                                                                                                                             | 62.71<br>62.71<br>6.33<br>6.33<br>56.38<br>62.71                                                                                                                                              |
| AREA OF PLOT (Minimum)       (A)         NET AREA OF PLOT(Gross Plot Area       (A-Deductions)         - Deduction from Gross Plot area)       (A-Deductions)         Deduction for Balance Plot Area(from Gross Plot Area)       (Deductions)         Common Plot       Common Plot         Total       Total         BALANCE AREA OF PLOT(Net Plot Area - Recreational/Amenity space)       (A-Deductions)         PLOT AREA FOR COVERAGE(Net Plot Area)       (A-Deductions)         Plot Area for FAR (Net Plot Area + RoadWidening Area)       (A-Deductions)         COVERAGE CHECK       (A-Deductions)                                                                                                                                                                                                                                                                                                                                                                                                                                                                                                                                                                                                                                                                                                                                                                                                                                                                                                                                                                                                                   | 62.71<br>62.71<br>6.33<br>6.33<br>56.38<br>62.71<br>62.71                                                                                                                                     |
| AREA OF PLOT (Minimum)       (A)         NET AREA OF PLOT(Gross Plot Area       (A-Deductions)         - Deduction from Gross Plot area)       (A-Deductions)         Deduction for Balance Plot Area(from Gross Plot Area)       (A-Deductions)         Common Plot       Total         BALANCE AREA OF PLOT(Net Plot Area - Recreational/Amenity space)       (A-Deductions)         PLOT AREA FOR COVERAGE(Net Plot Area)       (A-Deductions)         Plot Area for FAR (Net Plot Area + RoadWidening Area)       (A-Deductions)                                                                                                                                                                                                                                                                                                                                                                                                                                                                                                                                                                                                                                                                                                                                                                                                                                                                                                                                                                                                                                                                                             | 62.71<br>62.71<br>6.33<br>6.33<br>56.38<br>62.71<br>62.71<br>43.90                                                                                                                            |
| AREA OF PLOT (Minimum)       (A)         NET AREA OF PLOT(Gross Plot Area       (A-Deductions)         - Deduction from Gross Plot       (A-Deductions)         area)       (A-Deductions)         Deduction for Balance Plot Area(from Gross Plot Area)       (A-Deductions)         Common Plot       Total         BALANCE AREA OF PLOT(Net Plot<br>Area - Recreational/Amenity       (A-Deductions)         space)       (A-Deductions)         PLOT AREA FOR COVERAGE(Net<br>Plot Area)       (A-Deductions)         Plot Area for FAR (Net Plot Area<br>+ RoadWidening Area)       (A-Deductions)         COVERAGE CHECK       (A-Deductions)         Permissible Coverage area ( 70.00 % )       Proposed Coverage Area ( 59.96 % )         Total Prop. Coverage Area ( 59.96 % )       (A-Deductions)                                                                                                                                                                                                                                                                                                                                                                                                                                                                                                                                                                                                                                                                                                                                                                                                                    | 62.71<br>62.71<br>6.33<br>6.33<br>56.38<br>62.71<br>62.71<br>62.71<br>43.90<br>37.60<br>37.60                                                                                                 |
| AREA OF PLOT (Minimum)       (A)         NET AREA OF PLOT(Gross Plot Area       (A-Deductions)         - Deduction from Gross Plot       (A-Deductions)         area)       (A-Deductions)         Deduction for Balance Plot Area(from Gross Plot Area)       (A-Deductions)         Common Plot       (A-Deductions)         Total       (A-Deductions)         BALANCE AREA OF PLOT(Net Plot<br>Area - Recreational/Amenity       (A-Deductions)         space)       (A-Deductions)         PLOT AREA FOR COVERAGE(Net<br>Plot Area)       (A-Deductions)         Plot Area for FAR (Net Plot Area<br>+ RoadWidening Area)       (A-Deductions)         COVERAGE CHECK       Permissible Coverage area ( 70.00 % )         Proposed Coverage Area ( 59.96 % )       (A-Deductions)         Balance coverage area ( 10.05 % )       (A-Deductions)                                                                                                                                                                                                                                                                                                                                                                                                                                                                                                                                                                                                                                                                                                                                                                            | 62.71<br>62.71<br>6.33<br>6.33<br>56.38<br>62.71<br>62.71<br>62.71<br>43.90<br>37.60<br>37.60                                                                                                 |
| AREA OF PLOT (Minimum)       (A)         NET AREA OF PLOT(Gross Plot Area<br>- Deduction from Gross Plot<br>area)       (A-Deductions)         Deduction for Balance Plot Area(from Gross Plot Area)       (A-Deductions)         Common Plot       Total         BALANCE AREA OF PLOT(Net Plot<br>Area - Recreational/Amenity<br>space)       (A-Deductions)         PLOT AREA FOR COVERAGE(Net<br>Plot Area for FAR (Net Plot Area<br>+ RoadWidening Area)       (A-Deductions)         COVERAGE CHECK       (A-Deductions)         COVERAGE CHECK       Permissible Coverage area ( 70.00 % )         Proposed Coverage Area ( 59.96 % )       Total Prop. Coverage area ( 10.05 % )         FAR CHECK                                                                                                                                                                                                                                                                                                                                                                                                                                                                                                                                                                                                                                                                                                                                                                                                                                                                                                                        | 62.71<br>62.71<br>6.33<br>6.33<br>56.38<br>62.71<br>62.71<br>62.71<br>43.90<br>37.60<br>37.60<br>6.30                                                                                         |
| AREA OF PLOT (Minimum)       (A)         NET AREA OF PLOT(Gross Plot Area<br>- Deduction from Gross Plot Area<br>area)       (A-Deductions)         Deduction for Balance Plot Area(from Gross Plot Area)       (Deduction for Balance Plot Area(from Gross Plot Area)         Common Plot       Total         BALANCE AREA OF PLOT(Net Plot<br>Area - Recreational/Amenity       (A-Deductions)         space)       PLOT AREA FOR COVERAGE(Net<br>Plot Area)         Plot Area for FAR (Net Plot Area<br>+ RoadWidening Area)       (A-Deductions)         COVERAGE CHECK       (A-Deductions)         Permissible Coverage area (70.00 %)       Proposed Coverage Area (59.96 %)         Total Prop. Coverage Area (59.96 %)       Balance coverage area (10.05 %)         FAR CHECK       Perm. FAR Area (2.000)         Total Perm. FAR area       (Deduction for                                                                                                                                                                                                                                                                                                                                                                                                                                                                                                                                                                                                                                                                                                                       | 62.71<br>62.71<br>6.33<br>6.33<br>56.38<br>62.71<br>62.71<br>62.71<br>43.90<br>37.60<br>37.60<br>6.30                                                                                         |
| AREA OF PLOT (Minimum)       (A)         NET AREA OF PLOT(Gross Plot Area<br>- Deduction from Gross Plot area)       (A-Deductions)         area)       (A-Deductions)         Deduction for Balance Plot Area(from Gross Plot Area)       (Deduction for Balance Plot Area(from Gross Plot Area)         Common Plot       (A-Deductions)         Total       (A-Deductions)         BALANCE AREA OF PLOT(Net Plot<br>Area - Recreational/Amenity       (A-Deductions)         space)       (A-Deductions)         PLOT AREA FOR COVERAGE(Net<br>Plot Area)       (A-Deductions)         Plot Area for FAR (Net Plot Area<br>+ RoadWidening Area)       (A-Deductions)         COVERAGE CHECK       (A-Deductions)         Permissible Coverage area ( 70.00 % )       (Proposed Coverage Area ( 59.96 % )         Total Prop. Coverage Area ( 59.96 % )       (Deductions)         Balance coverage area ( 10.05 % )       (Deduction for                                                                                                                                                                                                                                                                                                                                                                                                                                                                                                                                                                                                                                                  | 62.71<br>62.71<br>6.33<br>6.33<br>56.38<br>62.71<br>62.71<br>62.71<br>62.71<br>62.71<br>62.71<br>125.42<br>125.42<br>112.79                                                                   |
| AREA OF PLOT (Minimum)       (A)         NET AREA OF PLOT(Gross Plot Area       (A-Deductions)         - Deduction from Gross Plot       (A-Deductions)         area)       Deduction for Balance Plot Area(from Gross Plot Area)         Common Plot       Total         BALANCE AREA OF PLOT(Net Plot<br>Area - Recreational/Amenity       (A-Deductions)         space)       PLOT AREA FOR COVERAGE(Net<br>Plot Area)       (A-Deductions)         Plot Area for FAR (Net Plot Area<br>+ RoadWidening Area)       (A-Deductions)         COVERAGE CHECK       (A-Deductions)         Permissible Coverage area (70.00 %)       Proposed Coverage Area (59.96 %)         Total Prop. Coverage Area (59.96 %)       Balance coverage area (10.05 %)         FAR CHECK       Perm. FAR Area (2.000 )         Total Prem. FAR area       Residential FAR         Proposed FAR Area       Proposed FAR Area                                                                                                                                                                                                                                                                                                                                                                                                                                                                                                                                                                                                                                                                                                                       | 62.71<br>62.71<br>6.33<br>6.33<br>56.38<br>62.71<br>62.71<br>62.71<br>62.71<br>62.71<br>62.71<br>125.42<br>125.42<br>125.42<br>112.79<br>112.79                                               |
| AREA OF PLOT (Minimum)       (A)         NET AREA OF PLOT(Gross Plot Area       (A-Deductions)         - Deduction from Gross Plot Area(from Gross Plot Area)       (A-Deductions)         Deduction for Balance Plot Area(from Gross Plot Area)       (A-Deductions)         Common Plot       Total         BALANCE AREA OF PLOT(Net Plot Area - Recreational/Amenity space)       (A-Deductions)         PLOT AREA FOR COVERAGE(Net Plot Area)       (A-Deductions)         Plot Area for FAR (Net Plot Area + RoadWidening Area)       (A-Deductions)         COVERAGE CHECK       (A-Deductions)         Permissible Coverage Area ( 70.00 % )       Proposed Coverage Area ( 59.96 % )         Total Prop. Coverage Area ( 59.96 % )       Balance coverage area ( 10.05 % )         FAR CHECK       Perm. FAR Area ( 2.000 )         Total Prem. FAR area       Residential FAR         Proposed FAR Area       Proposed FAR Area                                                                                                                                                                                                                                                                                                                                                                                                                                                                                                                                                                                                                                                                                         | 62.71<br>62.71<br>6.33<br>6.33<br>56.38<br>62.71<br>62.71<br>62.71<br>62.71<br>62.71<br>12.79<br>112.79<br>112.79<br>112.79                                                                   |
| AREA OF PLOT (Minimum)       (A)         NET AREA OF PLOT(Gross Plot Area       (A-Deductions)         - Deduction from Gross Plot Area       (A-Deductions)         area)       (A-Deductions)         Deduction for Balance Plot Area(from Gross Plot Area)       (Common Plot         Total       (A-Deductions)         BALANCE AREA OF PLOT(Net Plot       (A-Deductions)         Area - Recreational/Amenity       (A-Deductions)         space)       (A-Deductions)         PLOT AREA FOR COVERAGE(Net       (A-Deductions)         Plot Area for FAR (Net Plot Area       (A-Deductions)         Plot Area for FAR (Net Plot Area       (A-Deductions)         Plot Area for FAR (Net Plot Area       (A-Deductions)         COVERAGE CHECK       Permissible Coverage area (70.00 % )         Proposed Coverage Area (59.96 % )       1000 % )         Total Prop. Coverage Area (59.96 % )       1000 % )         FAR CHECK       Perm. FAR Area (2.000 )         Perm. FAR Area (2.000 )       1000 % )         Total Proposed FAR Area       1000 % )         Proposed FAR Area       1000 % )         Proposed FAR Area       1000 % )         Balance FAR Area       1000 % )         Balance FAR Area       10000 % )                                                                                                                                                                                                                                                                                                                                                                                            | 62.71<br>62.71<br>6.33<br>6.33<br>56.38<br>62.71<br>62.71<br>62.71<br>62.71<br>62.71<br>12.79<br>112.79<br>112.79<br>1.80                                                                     |
| AREA OF PLOT (Minimum)       (A)         NET AREA OF PLOT(Gross Plot Area       (A-Deductions)         - Deduction form Gross Plot Area (from Gross Plot Area)       (A-Deductions)         Deduction for Balance Plot Area(from Gross Plot Area)       (Deductions)         Common Plot       (A-Deductions)         Total       (A-Deductions)         BALANCE AREA OF PLOT(Net Plot<br>Area - Recreational/Amenity       (A-Deductions)         space)       (A-Deductions)         PLOT AREA FOR COVERAGE(Net<br>Plot Area for FAR (Net Plot Area<br>+ RoadWidening Area)       (A-Deductions)         COVERAGE CHECK       (A-Deductions)         Proposed Coverage area (59.96 %)       (Deductions)         Total Prop. Coverage Area (59.96 %)       (Deductions)         FAR CHECK       Perm. FAR Area (2.000)       (Deductions)         FAR CHECK       Perm. FAR area       (Deductions)         Proposed FAR Area       (Dots %)       (Deductions)         Total Prop. Coverage Area (2000)       (Deductions)       (Deductions)         Total Proposed FAR Area       (Dots %)       (Deductions)         Balance CAR Area       (Dots %)       (Deductions)       (Deductions)         Total Proposed FAR Area       (Dots %)       (Detuctions)       (Detuctions)         Consumed FAR (Factor)                                                                                                                                                                                                                                                                                                              | 62.71<br>62.71<br>6.33<br>6.33<br>56.38<br>62.71<br>62.71<br>62.71<br>62.71<br>62.71<br>62.71<br>12.71<br>125.42<br>125.42<br>125.42<br>125.42<br>125.42<br>112.79<br>112.79<br>1.80<br>12.63 |
| AREA OF PLOT (Minimum)       (A)         NET AREA OF PLOT(Gross Plot Area       (A-Deductions)         - Deduction form Gross Plot Area (from Gross Plot Area)       (A-Deductions)         Deduction for Balance Plot Area(from Gross Plot Area)       (Deductions)         Common Plot       (A-Deductions)         Total       (A-Deductions)         BALANCE AREA OF PLOT(Net Plot<br>Area - Recreational/Amenity       (A-Deductions)         space)       (A-Deductions)         PLOT AREA FOR COVERAGE(Net<br>Plot Area for FAR (Net Plot Area<br>+ RoadWidening Area)       (A-Deductions)         COVERAGE CHECK       (A-Deductions)         Proposed Coverage area (59.96 %)       (Deductions)         Total Prop. Coverage Area (59.96 %)       (Deductions)         FAR CHECK       Perm. FAR Area (2.000)       (Deductions)         FAR CHECK       Perm. FAR area       (Deductions)         Proposed FAR Area       (Dots %)       (Deductions)         Total Prop. Coverage Area (2000)       (Deductions)       (Deductions)         Total Proposed FAR Area       (Dots %)       (Deductions)         Balance CAR Area       (Dots %)       (Deductions)       (Deductions)         Total Proposed FAR Area       (Dots %)       (Detuctions)       (Detuctions)         Consumed FAR (Factor)                                                                                                                                                                                                                                                                                                              | 62.71<br>62.71<br>6.33<br>6.33<br>56.38<br>62.71<br>62.71<br>62.71<br>62.71<br>43.90<br>37.60<br>37.60<br>37.60<br>6.30<br>125.42<br>125.42<br>112.79<br>112.79<br>112.79<br>1.80             |
| AREA OF PLOT (Minimum)       (A)         NET AREA OF PLOT(Gross Plot Area<br>- Deduction from Gross Plot<br>area)       (A-Deductions)         Deduction for Balance Plot Area(from Gross Plot Area)       (A-Deductions)         Common Plot<br>Total       (A-Deductions)         BALANCE AREA OF PLOT(Net Plot<br>Area - Recreational/Amenity<br>space)       (A-Deductions)         PLOT AREA FOR COVERAGE(Net<br>Plot Area)       (A-Deductions)         Plot Area for FAR (Net Plot Area<br>+ RoadWidening Area)       (A-Deductions)         COVERAGE CHECK       (A-Deductions)         Permissible Coverage area ( 70.00 % )       (A-Deductions)         Proposed Coverage Area ( 59.96 % )       (A-Deductions)         Total Prop. Coverage Area ( 59.96 % )       (A-Deductions)         FAR CHECK       Perm. FAR Area ( 2.000 )         Total Prop. Coverage Area ( 10.05 % )       FAR CHECK         Perm. FAR Area ( 2.000 )       Total Proposed FAR Area         Total Proposed FAR Area       Consumed FAR (Factor)         Balance FAR Area       Consumed FAR (Factor)         Balance FAR Area       Balance FAR Area         Consumed FAR (Factor)       Balance FAR Area         Balance FAR Area       Consumed FAR (Factor)         Balance FAR Area       Balance FAR Area         Consumed FAR (Factor)       Balance FAR Area                                                                                                                                                                                                                                                                      | 62.71<br>62.71<br>6.33<br>6.33<br>56.38<br>62.71<br>62.71<br>62.71<br>62.71<br>62.71<br>62.71<br>12.71<br>125.42<br>125.42<br>112.79<br>112.79<br>112.79<br>1.80<br>12.63                     |
| AREA OF PLOT (Minimum)       (A)         NET AREA OF PLOT(Gross Plot Area       (A-Deductions)         - Deduction from Gross Plot       (A-Deductions)         area)       (A-Deductions)         Deduction for Balance Plot Area(from Gross Plot Area)       (Deductions)         Common Plot       (A-Deductions)         Total       (A-Deductions)         BALANCE AREA OF PLOT(Net Plot<br>Area - Recreational/Amenity       (A-Deductions)         PLOT AREA FOR COVERAGE(Net<br>Plot Area for FAR (Net Plot Area       (A-Deductions)         Plot Area for FAR (Net Plot Area       (A-Deductions)         COVERAGE CHECK       (A-Deductions)         Permissible Coverage area ( 50.96 % )       (A-Deductions)         Proposed Coverage Area ( 59.96 % )       (A-Deductions)         FAR CHECK       (A-Deductions)         Perm. FAR Area ( 2.000 )       (A-Deductions)         Total Prop. Coverage Area ( 59.96 % )       (A-Deductions)         Balance coverage area ( 10.05 % )       (A-Deductions)         FAR CHECK       (A-Deductions)         Perm. FAR Area ( 2.000 )       (A-Deductions)         Total Prop. Coverage Area ( 59.96 % )       (A-Deductions)         Balance coverage area ( 10.05 % )       (A-Deductions)         FAR CHECK       (A-Deductions)       (A-Deductions)                                                                                                                                                                                                                                                                                                             | 62.71<br>62.71<br>6.33<br>6.33<br>56.38<br>62.71<br>62.71<br>62.71<br>62.71<br>62.71<br>62.71<br>12.71<br>125.42<br>125.42<br>112.79<br>112.79<br>112.79<br>1.80<br>12.63                     |
| AREA OF PLOT (Minimum)       (A)         NET AREA OF PLOT(Gross Plot Area<br>- Deduction from Gross Plot<br>area)       (A-Deductions)         Deduction for Balance Plot Area(from Gross Plot Area)       (A-Deductions)         Common Plot       Image: Common Plot         Total       Image: Common Plot         BALANCE AREA OF PLOT(Net Plot<br>Area - Recreational/Amenity       (A-Deductions)         space)       Image: Common Plot Area (A-Deductions)         PLOT AREA FOR COVERAGE(Net<br>Plot Area)       (A-Deductions)         Plot Area for FAR (Net Plot Area<br>+ RoadWidening Area)       (A-Deductions)         COVERAGE CHECK       Image: Coverage area (70.00 %)         Permissible Coverage area (70.00 %)       Image: Coverage Area (59.96 %)         Balance coverage Area (59.96 %)       Image: Coverage Area (50.96 %)         Balance coverage Area (10.05 %)       Image: Coverage Area (10.05 %)         FAR CHECK       Image: Coverage Area (2000)         Total Prop. Coverage Area       Image: Coverage Area (10.05 %)         FAR CHECK       Image: Coverage Area (2000)         Total Proposed FAR Area       Image: Coverage Area (2000)         Total Proposed FAR Area       Image: Coverage Area (2000)         Total Proposed FAR Area       Image: Coverage Area (2000)         Balance FAR Area       Image: Coverage Area (2000) <t< td=""><td>62.71<br/>62.71<br/>6.33<br/>6.33<br/>56.38<br/>62.71<br/>62.71<br/>62.71<br/>62.71<br/>62.71<br/>62.71<br/>12.71<br/>125.42<br/>125.42<br/>125.42<br/>125.42<br/>125.42<br/>112.79<br/>112.79<br/>1.80<br/>12.63</td></t<> | 62.71<br>62.71<br>6.33<br>6.33<br>56.38<br>62.71<br>62.71<br>62.71<br>62.71<br>62.71<br>62.71<br>12.71<br>125.42<br>125.42<br>125.42<br>125.42<br>125.42<br>112.79<br>112.79<br>1.80<br>12.63 |
| AREA OF PLOT (Minimum)       (A)         NET AREA OF PLOT(Gross Plot Area       (A-Deductions)         - Deduction from Gross Plot       (A-Deductions)         area)       (A-Deductions)         Deduction for Balance Plot Area(from Gross Plot Area)       (Deductions)         Common Plot       (A-Deductions)         Total       (A-Deductions)         BALANCE AREA OF PLOT(Net Plot<br>Area - Recreational/Amenity       (A-Deductions)         PLOT AREA FOR COVERAGE(Net<br>Plot Area for FAR (Net Plot Area       (A-Deductions)         Plot Area for FAR (Net Plot Area       (A-Deductions)         COVERAGE CHECK       (A-Deductions)         Permissible Coverage area ( 50.96 % )       (A-Deductions)         Proposed Coverage Area ( 59.96 % )       (A-Deductions)         FAR CHECK       (A-Deductions)         Perm. FAR Area ( 2.000 )       (A-Deductions)         Total Prop. Coverage Area ( 59.96 % )       (A-Deductions)         Balance coverage area ( 10.05 % )       (A-Deductions)         FAR CHECK       (A-Deductions)         Perm. FAR Area ( 2.000 )       (A-Deductions)         Total Prop. Coverage Area ( 59.96 % )       (A-Deductions)         Balance coverage area ( 10.05 % )       (A-Deductions)         FAR CHECK       (A-Deductions)       (A-Deductions)                                                                                                                                                                                                                                                                                                             | 62.71<br>62.71<br>6.33<br>6.33<br>56.38<br>62.71<br>62.71<br>62.71<br>43.90<br>37.60<br>6.30<br>37.60<br>6.30<br>125.42<br>112.79<br>112.79<br>112.79<br>1.80<br>12.63                        |