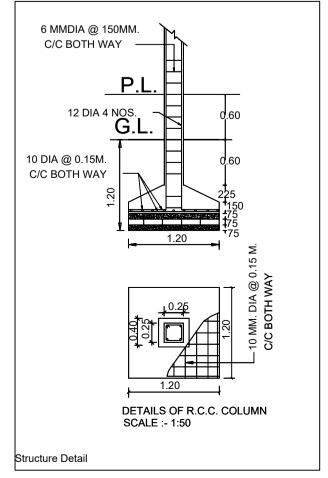

| 1.20   | 1.20   | 04  |  |  |  |
| A (RESIDENTIAL) | W                               | 1.69   | 1.20   | 01  |  |  |  |





### UnitBUA Table for Building :A (RESIDENTIAL)

| FLOOR                        | Name    | UnitBUA Type | UnitBUA Area | Carpet Area | No. of Rooms | No. of Tenement |
|------------------------------|---------|--------------|--------------|-------------|--------------|-----------------|
| TYPICAL - 1&<br>2 FLOOR PLAN | SPLIT 1 | FLAT         | 0.00         | 0.00        | 3            | 0               |
| GROUND<br>FLOOR PLAN         | SPLIT 1 | FLAT         | 62.68        | 61.40       | 3            | 1               |
| Total:                       | -       | -            | 62.68        | 61.40       | 9            | 1               |









|                     | DATE 13-03-2024<br>SHEET NO. 3     |
|---------------------|------------------------------------|
| Proposal Basic Info | rmation _ \   /                    |
| Proposal File No.   | CNP/BP/0001/W10/2024               |
| Owner Name          | MR.MD RAESH                        |
|                     |                                    |
|                     |                                    |
| Khata No            | 0                                  |
| Plot No             | 3294 (OLD),74(PART) (NEW)          |
| Village Name        | Badi Bazar                         |
| Use                 | Residential                        |
| SubUse              | Bungalow/ Dwelling / Non Apartment |

| ND SIGNATURE STRU | UCTURAL ENG'S NAME AND SIGNATURE | BUIL