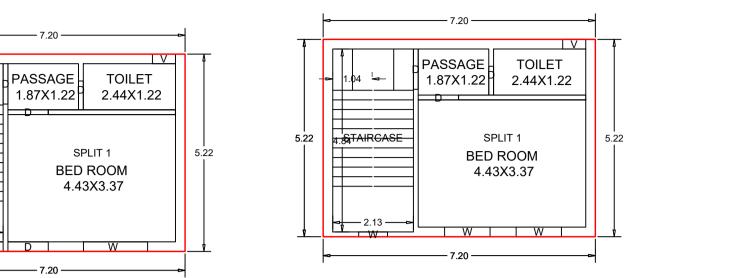

TYPICAL - 1& 2 FLOOR PLAN (Proposed) (SCALE 1:100)

GROUND FLOOR PLAN (Proposed) (SCALE 1:100)

TERRACE FLOOR PLAN (SCALE 1:100)

\_\_\_\_

5.22 4.18TAIRCASE

| DATE 13-03-202                                                                                                                                                                                                                                                                                                                                                                                                                                                                                                                                                                                                                                                                                                                                                                                                                                                                                                                                                                                                                                                                                                                                                                                                                                                                                                                                                                                                                                                                                                                                                                                                                   | 24                                                                                                                                                                                            |
|----------------------------------------------------------------------------------------------------------------------------------------------------------------------------------------------------------------------------------------------------------------------------------------------------------------------------------------------------------------------------------------------------------------------------------------------------------------------------------------------------------------------------------------------------------------------------------------------------------------------------------------------------------------------------------------------------------------------------------------------------------------------------------------------------------------------------------------------------------------------------------------------------------------------------------------------------------------------------------------------------------------------------------------------------------------------------------------------------------------------------------------------------------------------------------------------------------------------------------------------------------------------------------------------------------------------------------------------------------------------------------------------------------------------------------------------------------------------------------------------------------------------------------------------------------------------------------------------------------------------------------|-----------------------------------------------------------------------------------------------------------------------------------------------------------------------------------------------|
| SHEET NO. 1                                                                                                                                                                                                                                                                                                                                                                                                                                                                                                                                                                                                                                                                                                                                                                                                                                                                                                                                                                                                                                                                                                                                                                                                                                                                                                                                                                                                                                                                                                                                                                                                                      |                                                                                                                                                                                               |
| Proposal Basic Information                                                                                                                                                                                                                                                                                                                                                                                                                                                                                                                                                                                                                                                                                                                                                                                                                                                                                                                                                                                                                                                                                                                                                                                                                                                                                                                                                                                                                                                                                                                                                                                                       |                                                                                                                                                                                               |
| Proposal File No. CNP/BP/0001/W10/2024                                                                                                                                                                                                                                                                                                                                                                                                                                                                                                                                                                                                                                                                                                                                                                                                                                                                                                                                                                                                                                                                                                                                                                                                                                                                                                                                                                                                                                                                                                                                                                                           |                                                                                                                                                                                               |
| Owner Name MR.MD RAESH                                                                                                                                                                                                                                                                                                                                                                                                                                                                                                                                                                                                                                                                                                                                                                                                                                                                                                                                                                                                                                                                                                                                                                                                                                                                                                                                                                                                                                                                                                                                                                                                           |                                                                                                                                                                                               |
| Owner Name MR.MD RAESH                                                                                                                                                                                                                                                                                                                                                                                                                                                                                                                                                                                                                                                                                                                                                                                                                                                                                                                                                                                                                                                                                                                                                                                                                                                                                                                                                                                                                                                                                                                                                                                                           |                                                                                                                                                                                               |
|                                                                                                                                                                                                                                                                                                                                                                                                                                                                                                                                                                                                                                                                                                                                                                                                                                                                                                                                                                                                                                                                                                                                                                                                                                                                                                                                                                                                                                                                                                                                                                                                                                  |                                                                                                                                                                                               |
|                                                                                                                                                                                                                                                                                                                                                                                                                                                                                                                                                                                                                                                                                                                                                                                                                                                                                                                                                                                                                                                                                                                                                                                                                                                                                                                                                                                                                                                                                                                                                                                                                                  |                                                                                                                                                                                               |
| Khata No 0                                                                                                                                                                                                                                                                                                                                                                                                                                                                                                                                                                                                                                                                                                                                                                                                                                                                                                                                                                                                                                                                                                                                                                                                                                                                                                                                                                                                                                                                                                                                                                                                                       |                                                                                                                                                                                               |
|                                                                                                                                                                                                                                                                                                                                                                                                                                                                                                                                                                                                                                                                                                                                                                                                                                                                                                                                                                                                                                                                                                                                                                                                                                                                                                                                                                                                                                                                                                                                                                                                                                  |                                                                                                                                                                                               |
| Plot No 3294 (OLD),74(PART) (NEW)                                                                                                                                                                                                                                                                                                                                                                                                                                                                                                                                                                                                                                                                                                                                                                                                                                                                                                                                                                                                                                                                                                                                                                                                                                                                                                                                                                                                                                                                                                                                                                                                |                                                                                                                                                                                               |
| Village Name Badi Bazar                                                                                                                                                                                                                                                                                                                                                                                                                                                                                                                                                                                                                                                                                                                                                                                                                                                                                                                                                                                                                                                                                                                                                                                                                                                                                                                                                                                                                                                                                                                                                                                                          |                                                                                                                                                                                               |
| Use Residential                                                                                                                                                                                                                                                                                                                                                                                                                                                                                                                                                                                                                                                                                                                                                                                                                                                                                                                                                                                                                                                                                                                                                                                                                                                                                                                                                                                                                                                                                                                                                                                                                  |                                                                                                                                                                                               |
|                                                                                                                                                                                                                                                                                                                                                                                                                                                                                                                                                                                                                                                                                                                                                                                                                                                                                                                                                                                                                                                                                                                                                                                                                                                                                                                                                                                                                                                                                                                                                                                                                                  |                                                                                                                                                                                               |
| SubUse Bungalow/ Dwelling / Non Apartment                                                                                                                                                                                                                                                                                                                                                                                                                                                                                                                                                                                                                                                                                                                                                                                                                                                                                                                                                                                                                                                                                                                                                                                                                                                                                                                                                                                                                                                                                                                                                                                        |                                                                                                                                                                                               |
| AREA STATEMENT VERSION NO.: 1.0.69                                                                                                                                                                                                                                                                                                                                                                                                                                                                                                                                                                                                                                                                                                                                                                                                                                                                                                                                                                                                                                                                                                                                                                                                                                                                                                                                                                                                                                                                                                                                                                                               |                                                                                                                                                                                               |
| PARISHAD VERSION DATE: 16/10/2020                                                                                                                                                                                                                                                                                                                                                                                                                                                                                                                                                                                                                                                                                                                                                                                                                                                                                                                                                                                                                                                                                                                                                                                                                                                                                                                                                                                                                                                                                                                                                                                                |                                                                                                                                                                                               |
| PROJECT DETAIL: Region: JHARKHAND URBAN Dist Liss: Desidential                                                                                                                                                                                                                                                                                                                                                                                                                                                                                                                                                                                                                                                                                                                                                                                                                                                                                                                                                                                                                                                                                                                                                                                                                                                                                                                                                                                                                                                                                                                                                                   |                                                                                                                                                                                               |
| LOCAL BODIES Plot Use: Residential                                                                                                                                                                                                                                                                                                                                                                                                                                                                                                                                                                                                                                                                                                                                                                                                                                                                                                                                                                                                                                                                                                                                                                                                                                                                                                                                                                                                                                                                                                                                                                                               |                                                                                                                                                                                               |
| District: WEST SINGHBHUM         Plot SubUse: Bungalow/ Dwelling / Non Apartment           Authority: CHAIBASA NAGAR         PlotNearby/Peligious/Structure: NA                                                                                                                                                                                                                                                                                                                                                                                                                                                                                                                                                                                                                                                                                                                                                                                                                                                                                                                                                                                                                                                                                                                                                                                                                                                                                                                                                                                                                                                                  |                                                                                                                                                                                               |
| PARISHAD                                                                                                                                                                                                                                                                                                                                                                                                                                                                                                                                                                                                                                                                                                                                                                                                                                                                                                                                                                                                                                                                                                                                                                                                                                                                                                                                                                                                                                                                                                                                                                                                                         |                                                                                                                                                                                               |
| Inward_No: CNP/BP/0001/W10/2024 Plot/SubPlot No: 3294 (OLD),74(PART) (NEW)                                                                                                                                                                                                                                                                                                                                                                                                                                                                                                                                                                                                                                                                                                                                                                                                                                                                                                                                                                                                                                                                                                                                                                                                                                                                                                                                                                                                                                                                                                                                                       |                                                                                                                                                                                               |
| Application Type: General Proposal     North: Plot No 3294       Project Type: Building Permission     South: Plot No 3294                                                                                                                                                                                                                                                                                                                                                                                                                                                                                                                                                                                                                                                                                                                                                                                                                                                                                                                                                                                                                                                                                                                                                                                                                                                                                                                                                                                                                                                                                                       |                                                                                                                                                                                               |
| Nature of Development: New East: Road Width - 7                                                                                                                                                                                                                                                                                                                                                                                                                                                                                                                                                                                                                                                                                                                                                                                                                                                                                                                                                                                                                                                                                                                                                                                                                                                                                                                                                                                                                                                                                                                                                                                  |                                                                                                                                                                                               |
| Location of Development Area: Old<br>Area West: Plot No 2830                                                                                                                                                                                                                                                                                                                                                                                                                                                                                                                                                                                                                                                                                                                                                                                                                                                                                                                                                                                                                                                                                                                                                                                                                                                                                                                                                                                                                                                                                                                                                                     |                                                                                                                                                                                               |
|                                                                                                                                                                                                                                                                                                                                                                                                                                                                                                                                                                                                                                                                                                                                                                                                                                                                                                                                                                                                                                                                                                                                                                                                                                                                                                                                                                                                                                                                                                                                                                                                                                  |                                                                                                                                                                                               |
|                                                                                                                                                                                                                                                                                                                                                                                                                                                                                                                                                                                                                                                                                                                                                                                                                                                                                                                                                                                                                                                                                                                                                                                                                                                                                                                                                                                                                                                                                                                                                                                                                                  | Q.MT.                                                                                                                                                                                         |
| AREA OF PLOT (Minimum) (A)                                                                                                                                                                                                                                                                                                                                                                                                                                                                                                                                                                                                                                                                                                                                                                                                                                                                                                                                                                                                                                                                                                                                                                                                                                                                                                                                                                                                                                                                                                                                                                                                       |                                                                                                                                                                                               |
| AREA OF PLOT (Minimum)     (A)       NET AREA OF PLOT(Gross Plot Area                                                                                                                                                                                                                                                                                                                                                                                                                                                                                                                                                                                                                                                                                                                                                                                                                                                                                                                                                                                                                                                                                                                                                                                                                                                                                                                                                                                                                                                                                                                                                            | 62.71                                                                                                                                                                                         |
| AREA OF PLOT (Minimum)     (A)       NET AREA OF PLOT(Gross Plot Area     - Deduction from Gross Plot       - Deduction from Gross Plot     (A-Deductions)       area)                                                                                                                                                                                                                                                                                                                                                                                                                                                                                                                                                                                                                                                                                                                                                                                                                                                                                                                                                                                                                                                                                                                                                                                                                                                                                                                                                                                                                                                           | 62.71                                                                                                                                                                                         |
| AREA OF PLOT (Minimum)       (A)         NET AREA OF PLOT(Gross Plot Area       (A-Deductions)         - Deduction from Gross Plot area)       (A-Deductions)         Deduction for Balance Plot Area(from Gross Plot Area)       (A-Deductions)                                                                                                                                                                                                                                                                                                                                                                                                                                                                                                                                                                                                                                                                                                                                                                                                                                                                                                                                                                                                                                                                                                                                                                                                                                                                                                                                                                                 | 62.71<br>62.71                                                                                                                                                                                |
| AREA OF PLOT (Minimum)     (A)       NET AREA OF PLOT(Gross Plot Area     - Deduction from Gross Plot       - Deduction from Gross Plot     (A-Deductions)       area)                                                                                                                                                                                                                                                                                                                                                                                                                                                                                                                                                                                                                                                                                                                                                                                                                                                                                                                                                                                                                                                                                                                                                                                                                                                                                                                                                                                                                                                           | 62.71                                                                                                                                                                                         |
| AREA OF PLOT (Minimum)       (A)         NET AREA OF PLOT(Gross Plot Area       (A-Deductions)         - Deduction from Gross Plot area       (A-Deductions)         Deduction for Balance Plot Area(from Gross Plot Area)       (A-Deductions)         Common Plot       Total         BALANCE AREA OF PLOT(Net Plot       (A-Deductions)                                                                                                                                                                                                                                                                                                                                                                                                                                                                                                                                                                                                                                                                                                                                                                                                                                                                                                                                                                                                                                                                                                                                                                                                                                                                                       | 62.71<br>62.71<br>6.33<br>6.33                                                                                                                                                                |
| AREA OF PLOT (Minimum)       (A)         NET AREA OF PLOT(Gross Plot Area<br>- Deduction from Gross Plot area)       (A-Deductions)         Deduction for Balance Plot Area(from Gross Plot Area)       (A-Deductions)         Common Plot       Total         BALANCE AREA OF PLOT(Net Plot<br>Area - Recreational/Amenity       (A-Deductions)                                                                                                                                                                                                                                                                                                                                                                                                                                                                                                                                                                                                                                                                                                                                                                                                                                                                                                                                                                                                                                                                                                                                                                                                                                                                                 | 62.71<br>62.71<br>6.33                                                                                                                                                                        |
| AREA OF PLOT (Minimum)       (A)         NET AREA OF PLOT(Gross Plot Area       (A-Deductions)         - Deduction from Gross Plot       (A-Deductions)         area)       (A-Deductions)         Deduction for Balance Plot Area(from Gross Plot Area)       (A-Deductions)         Common Plot       Total         BALANCE AREA OF PLOT(Net Plot<br>Area - Recreational/Amenity       (A-Deductions)         space)       PLOT AREA FOR COVERAGE(Net                                                                                                                                                                                                                                                                                                                                                                                                                                                                                                                                                                                                                                                                                                                                                                                                                                                                                                                                                                                                                                                                                                                                                                          | 62.71<br>62.71<br>6.33<br>6.33<br>56.38                                                                                                                                                       |
| AREA OF PLOT (Minimum)       (A)         NET AREA OF PLOT(Gross Plot Area       (A-Deductions)         - Deduction from Gross Plot area)       (A-Deductions)         Deduction for Balance Plot Area(from Gross Plot Area)       (Deductions)         Common Plot       Total         BALANCE AREA OF PLOT(Net Plot Area - Recreational/Amenity space)       (A-Deductions)         PLOT AREA FOR COVERAGE(Net Plot Area)       (A-Deductions)                                                                                                                                                                                                                                                                                                                                                                                                                                                                                                                                                                                                                                                                                                                                                                                                                                                                                                                                                                                                                                                                                                                                                                                  | 62.71<br>62.71<br>6.33<br>6.33<br>56.38<br>62.71                                                                                                                                              |
| AREA OF PLOT (Minimum)       (A)         NET AREA OF PLOT(Gross Plot Area       (A-Deductions)         - Deduction from Gross Plot area)       (A-Deductions)         Deduction for Balance Plot Area(from Gross Plot Area)       (A-Deductions)         Common Plot       Total         BALANCE AREA OF PLOT(Net Plot Area - Recreational/Amenity space)       (A-Deductions)         PLOT AREA FOR COVERAGE(Net Plot Area)       (A-Deductions)         Plot Area for FAR (Net Plot Area + RoadWidening Area)       (A-Deductions)                                                                                                                                                                                                                                                                                                                                                                                                                                                                                                                                                                                                                                                                                                                                                                                                                                                                                                                                                                                                                                                                                             | 62.71<br>62.71<br>6.33<br>6.33<br>56.38<br>62.71                                                                                                                                              |
| AREA OF PLOT (Minimum)       (A)         NET AREA OF PLOT(Gross Plot Area       (A-Deductions)         - Deduction from Gross Plot area)       (A-Deductions)         Deduction for Balance Plot Area(from Gross Plot Area)       (Deductions)         Common Plot       Common Plot         Total       Total         BALANCE AREA OF PLOT(Net Plot Area - Recreational/Amenity space)       (A-Deductions)         PLOT AREA FOR COVERAGE(Net Plot Area)       (A-Deductions)         Plot Area for FAR (Net Plot Area + RoadWidening Area)       (A-Deductions)         COVERAGE CHECK       (A-Deductions)                                                                                                                                                                                                                                                                                                                                                                                                                                                                                                                                                                                                                                                                                                                                                                                                                                                                                                                                                                                                                   | 62.71<br>62.71<br>6.33<br>6.33<br>56.38<br>62.71<br>62.71                                                                                                                                     |
| AREA OF PLOT (Minimum)       (A)         NET AREA OF PLOT(Gross Plot Area       (A-Deductions)         - Deduction from Gross Plot area)       (A-Deductions)         Deduction for Balance Plot Area(from Gross Plot Area)       (A-Deductions)         Common Plot       Total         BALANCE AREA OF PLOT(Net Plot Area - Recreational/Amenity space)       (A-Deductions)         PLOT AREA FOR COVERAGE(Net Plot Area)       (A-Deductions)         Plot Area for FAR (Net Plot Area + RoadWidening Area)       (A-Deductions)                                                                                                                                                                                                                                                                                                                                                                                                                                                                                                                                                                                                                                                                                                                                                                                                                                                                                                                                                                                                                                                                                             | 62.71<br>62.71<br>6.33<br>6.33<br>56.38<br>62.71<br>62.71<br>43.90                                                                                                                            |
| AREA OF PLOT (Minimum)       (A)         NET AREA OF PLOT(Gross Plot Area       (A-Deductions)         - Deduction from Gross Plot       (A-Deductions)         area)       (A-Deductions)         Deduction for Balance Plot Area(from Gross Plot Area)       (A-Deductions)         Common Plot       Total         BALANCE AREA OF PLOT(Net Plot<br>Area - Recreational/Amenity       (A-Deductions)         space)       (A-Deductions)         PLOT AREA FOR COVERAGE(Net<br>Plot Area)       (A-Deductions)         Plot Area for FAR (Net Plot Area<br>+ RoadWidening Area)       (A-Deductions)         COVERAGE CHECK       (A-Deductions)         Permissible Coverage area ( 70.00 % )       Proposed Coverage Area ( 59.96 % )         Total Prop. Coverage Area ( 59.96 % )       (A-Deductions)                                                                                                                                                                                                                                                                                                                                                                                                                                                                                                                                                                                                                                                                                                                                                                                                                    | 62.71<br>62.71<br>6.33<br>6.33<br>56.38<br>62.71<br>62.71<br>62.71<br>43.90<br>37.60<br>37.60                                                                                                 |
| AREA OF PLOT (Minimum)       (A)         NET AREA OF PLOT(Gross Plot Area       (A-Deductions)         - Deduction from Gross Plot       (A-Deductions)         area)       (A-Deductions)         Deduction for Balance Plot Area(from Gross Plot Area)       (A-Deductions)         Common Plot       (A-Deductions)         Total       (A-Deductions)         BALANCE AREA OF PLOT(Net Plot<br>Area - Recreational/Amenity       (A-Deductions)         space)       (A-Deductions)         PLOT AREA FOR COVERAGE(Net<br>Plot Area)       (A-Deductions)         Plot Area for FAR (Net Plot Area<br>+ RoadWidening Area)       (A-Deductions)         COVERAGE CHECK       Permissible Coverage area ( 70.00 % )         Proposed Coverage Area ( 59.96 % )       (A-Deductions)         Balance coverage area ( 10.05 % )       (A-Deductions)                                                                                                                                                                                                                                                                                                                                                                                                                                                                                                                                                                                                                                                                                                                                                                            | 62.71<br>62.71<br>6.33<br>6.33<br>56.38<br>62.71<br>62.71<br>62.71<br>43.90<br>37.60<br>37.60                                                                                                 |
| AREA OF PLOT (Minimum)       (A)         NET AREA OF PLOT(Gross Plot Area<br>- Deduction from Gross Plot<br>area)       (A-Deductions)         Deduction for Balance Plot Area(from Gross Plot Area)       (A-Deductions)         Common Plot       Total         BALANCE AREA OF PLOT(Net Plot<br>Area - Recreational/Amenity<br>space)       (A-Deductions)         PLOT AREA FOR COVERAGE(Net<br>Plot Area for FAR (Net Plot Area<br>+ RoadWidening Area)       (A-Deductions)         COVERAGE CHECK       (A-Deductions)         COVERAGE CHECK       Permissible Coverage area ( 70.00 % )         Proposed Coverage Area ( 59.96 % )       Total Prop. Coverage area ( 10.05 % )         FAR CHECK                                                                                                                                                                                                                                                                                                                                                                                                                                                                                                                                                                                                                                                                                                                                                                                                                                                                                                                        | 62.71<br>62.71<br>6.33<br>6.33<br>56.38<br>62.71<br>62.71<br>62.71<br>43.90<br>37.60<br>37.60<br>6.30                                                                                         |
| AREA OF PLOT (Minimum)       (A)         NET AREA OF PLOT(Gross Plot Area<br>- Deduction from Gross Plot Area<br>area)       (A-Deductions)         Deduction for Balance Plot Area(from Gross Plot Area)       (Deduction for Balance Plot Area(from Gross Plot Area)         Common Plot       Total         BALANCE AREA OF PLOT(Net Plot<br>Area - Recreational/Amenity       (A-Deductions)         space)       PLOT AREA FOR COVERAGE(Net<br>Plot Area)         Plot Area for FAR (Net Plot Area<br>+ RoadWidening Area)       (A-Deductions)         COVERAGE CHECK       (A-Deductions)         Permissible Coverage area (70.00 %)       Proposed Coverage Area (59.96 %)         Total Prop. Coverage Area (59.96 %)       Balance coverage area (10.05 %)         FAR CHECK       Perm. FAR Area (2.000)         Total Perm. FAR area       (Deduction for                                                                                                                                                                                                                                                                                                                                                                                                                                                                                                                                                                                                                                                                                                                       | 62.71<br>62.71<br>6.33<br>6.33<br>56.38<br>62.71<br>62.71<br>62.71<br>43.90<br>37.60<br>37.60<br>6.30                                                                                         |
| AREA OF PLOT (Minimum)       (A)         NET AREA OF PLOT(Gross Plot Area<br>- Deduction from Gross Plot area)       (A-Deductions)         area)       (A-Deductions)         Deduction for Balance Plot Area(from Gross Plot Area)       (Deduction for Balance Plot Area(from Gross Plot Area)         Common Plot       (A-Deductions)         Total       (A-Deductions)         BALANCE AREA OF PLOT(Net Plot<br>Area - Recreational/Amenity       (A-Deductions)         space)       (A-Deductions)         PLOT AREA FOR COVERAGE(Net<br>Plot Area)       (A-Deductions)         Plot Area for FAR (Net Plot Area<br>+ RoadWidening Area)       (A-Deductions)         COVERAGE CHECK       (A-Deductions)         Permissible Coverage area ( 70.00 % )       (Proposed Coverage Area ( 59.96 % )         Total Prop. Coverage Area ( 59.96 % )       (Deductions)         Balance coverage area ( 10.05 % )       (Deduction for                                                                                                                                                                                                                                                                                                                                                                                                                                                                                                                                                                                                                                                  | 62.71<br>62.71<br>6.33<br>6.33<br>56.38<br>62.71<br>62.71<br>62.71<br>62.71<br>62.71<br>62.71<br>125.42<br>125.42<br>112.79                                                                   |
| AREA OF PLOT (Minimum)       (A)         NET AREA OF PLOT(Gross Plot Area       (A-Deductions)         - Deduction from Gross Plot       (A-Deductions)         area)       Deduction for Balance Plot Area(from Gross Plot Area)         Common Plot       Total         BALANCE AREA OF PLOT(Net Plot<br>Area - Recreational/Amenity       (A-Deductions)         space)       PLOT AREA FOR COVERAGE(Net<br>Plot Area)       (A-Deductions)         Plot Area for FAR (Net Plot Area<br>+ RoadWidening Area)       (A-Deductions)         COVERAGE CHECK       (A-Deductions)         Permissible Coverage area (70.00 %)       Proposed Coverage Area (59.96 %)         Total Prop. Coverage Area (59.96 %)       Balance coverage area (10.05 %)         FAR CHECK       Perm. FAR Area (2.000 )         Total Prem. FAR area       Residential FAR         Proposed FAR Area       Proposed FAR Area                                                                                                                                                                                                                                                                                                                                                                                                                                                                                                                                                                                                                                                                                                                       | 62.71<br>62.71<br>6.33<br>6.33<br>56.38<br>62.71<br>62.71<br>62.71<br>62.71<br>62.71<br>62.71<br>125.42<br>125.42<br>125.42<br>112.79<br>112.79                                               |
| AREA OF PLOT (Minimum)       (A)         NET AREA OF PLOT(Gross Plot Area       (A-Deductions)         - Deduction from Gross Plot Area(from Gross Plot Area)       (A-Deductions)         Deduction for Balance Plot Area(from Gross Plot Area)       (A-Deductions)         Common Plot       Total         BALANCE AREA OF PLOT(Net Plot Area - Recreational/Amenity space)       (A-Deductions)         PLOT AREA FOR COVERAGE(Net Plot Area)       (A-Deductions)         Plot Area for FAR (Net Plot Area + RoadWidening Area)       (A-Deductions)         COVERAGE CHECK       (A-Deductions)         Permissible Coverage Area ( 70.00 % )       Proposed Coverage Area ( 59.96 % )         Total Prop. Coverage Area ( 59.96 % )       Balance coverage area ( 10.05 % )         FAR CHECK       Perm. FAR Area ( 2.000 )         Total Prem. FAR area       Residential FAR         Proposed FAR Area       Proposed FAR Area                                                                                                                                                                                                                                                                                                                                                                                                                                                                                                                                                                                                                                                                                         | 62.71<br>62.71<br>6.33<br>6.33<br>56.38<br>62.71<br>62.71<br>62.71<br>62.71<br>62.71<br>12.79<br>112.79<br>112.79<br>112.79                                                                   |
| AREA OF PLOT (Minimum)       (A)         NET AREA OF PLOT(Gross Plot Area       (A-Deductions)         - Deduction from Gross Plot Area       (A-Deductions)         area)       (A-Deductions)         Deduction for Balance Plot Area(from Gross Plot Area)       (Common Plot         Total       (A-Deductions)         BALANCE AREA OF PLOT(Net Plot       (A-Deductions)         Area - Recreational/Amenity       (A-Deductions)         space)       (A-Deductions)         PLOT AREA FOR COVERAGE(Net       (A-Deductions)         Plot Area for FAR (Net Plot Area       (A-Deductions)         Plot Area for FAR (Net Plot Area       (A-Deductions)         Plot Area for FAR (Net Plot Area       (A-Deductions)         COVERAGE CHECK       Permissible Coverage area (70.00 % )         Proposed Coverage Area (59.96 % )       1000 % )         Total Prop. Coverage Area (59.96 % )       1000 % )         FAR CHECK       Perm. FAR Area (2.000 )         Perm. FAR Area (2.000 )       1000 % )         Total Proposed FAR Area       1000 % )         Proposed FAR Area       1000 % )         Proposed FAR Area       1000 % )         Balance FAR Area       1000 % )         Balance FAR Area       10000 % )                                                                                                                                                                                                                                                                                                                                                                                            | 62.71<br>62.71<br>6.33<br>6.33<br>56.38<br>62.71<br>62.71<br>62.71<br>62.71<br>62.71<br>12.79<br>112.79<br>112.79<br>1.80                                                                     |
| AREA OF PLOT (Minimum)       (A)         NET AREA OF PLOT(Gross Plot Area       (A-Deductions)         - Deduction form Gross Plot Area (from Gross Plot Area)       (A-Deductions)         Deduction for Balance Plot Area(from Gross Plot Area)       (Deductions)         Common Plot       (A-Deductions)         Total       (A-Deductions)         BALANCE AREA OF PLOT(Net Plot<br>Area - Recreational/Amenity       (A-Deductions)         space)       (A-Deductions)         PLOT AREA FOR COVERAGE(Net<br>Plot Area for FAR (Net Plot Area<br>+ RoadWidening Area)       (A-Deductions)         COVERAGE CHECK       (A-Deductions)         Proposed Coverage area (59.96 %)       (Deductions)         Total Prop. Coverage Area (59.96 %)       (Deductions)         FAR CHECK       Perm. FAR Area (2.000)       (Deductions)         FAR CHECK       Perm. FAR area       (Deductions)         Proposed FAR Area       (Dots %)       (Deductions)         Total Prop. Coverage Area (2000)       (Deductions)       (Deductions)         Total Proposed FAR Area       (Dots %)       (Deductions)         Balance CAR Area       (Dots %)       (Deductions)       (Deductions)         Total Proposed FAR Area       (Dots %)       (Detuctions)       (Detuctions)         Consumed FAR (Factor)                                                                                                                                                                                                                                                                                                              | 62.71<br>62.71<br>6.33<br>6.33<br>56.38<br>62.71<br>62.71<br>62.71<br>62.71<br>62.71<br>62.71<br>12.71<br>125.42<br>125.42<br>125.42<br>125.42<br>125.42<br>112.79<br>112.79<br>1.80<br>12.63 |
| AREA OF PLOT (Minimum)       (A)         NET AREA OF PLOT(Gross Plot Area       (A-Deductions)         - Deduction form Gross Plot Area (from Gross Plot Area)       (A-Deductions)         Deduction for Balance Plot Area(from Gross Plot Area)       (Deductions)         Common Plot       (A-Deductions)         Total       (A-Deductions)         BALANCE AREA OF PLOT(Net Plot<br>Area - Recreational/Amenity       (A-Deductions)         space)       (A-Deductions)         PLOT AREA FOR COVERAGE(Net<br>Plot Area for FAR (Net Plot Area<br>+ RoadWidening Area)       (A-Deductions)         COVERAGE CHECK       (A-Deductions)         Proposed Coverage area (59.96 %)       (Deductions)         Total Prop. Coverage Area (59.96 %)       (Deductions)         FAR CHECK       Perm. FAR Area (2.000)       (Deductions)         FAR CHECK       Perm. FAR area       (Deductions)         Proposed FAR Area       (Dots %)       (Deductions)         Total Prop. Coverage Area (2000)       (Deductions)       (Deductions)         Total Proposed FAR Area       (Dots %)       (Deductions)         Balance CAR Area       (Dots %)       (Deductions)       (Deductions)         Total Proposed FAR Area       (Dots %)       (Detuctions)       (Detuctions)         Consumed FAR (Factor)                                                                                                                                                                                                                                                                                                              | 62.71<br>62.71<br>6.33<br>6.33<br>56.38<br>62.71<br>62.71<br>62.71<br>62.71<br>43.90<br>37.60<br>37.60<br>37.60<br>6.30<br>125.42<br>125.42<br>112.79<br>112.79<br>112.79<br>1.80             |
| AREA OF PLOT (Minimum)       (A)         NET AREA OF PLOT(Gross Plot Area<br>- Deduction from Gross Plot<br>area)       (A-Deductions)         Deduction for Balance Plot Area(from Gross Plot Area)       (A-Deductions)         Common Plot<br>Total       (A-Deductions)         BALANCE AREA OF PLOT(Net Plot<br>Area - Recreational/Amenity<br>space)       (A-Deductions)         PLOT AREA FOR COVERAGE(Net<br>Plot Area)       (A-Deductions)         Plot Area for FAR (Net Plot Area<br>+ RoadWidening Area)       (A-Deductions)         COVERAGE CHECK       (A-Deductions)         Permissible Coverage area ( 70.00 % )       (A-Deductions)         Proposed Coverage Area ( 59.96 % )       (A-Deductions)         Total Prop. Coverage Area ( 59.96 % )       (A-Deductions)         FAR CHECK       Perm. FAR Area ( 2.000 )         Total Prop. Coverage Area ( 10.05 % )       FAR CHECK         Perm. FAR Area ( 2.000 )       Total Proposed FAR Area         Total Proposed FAR Area       Consumed FAR (Factor)         Balance FAR Area       Consumed FAR (Factor)         Balance FAR Area       Balance FAR Area         Consumed FAR (Factor)       Balance FAR Area         Balance FAR Area       Consumed FAR (Factor)         Balance FAR Area       Balance FAR Area         Consumed FAR (Factor)       Balance FAR Area                                                                                                                                                                                                                                                                      | 62.71<br>62.71<br>6.33<br>6.33<br>56.38<br>62.71<br>62.71<br>62.71<br>62.71<br>62.71<br>62.71<br>12.71<br>125.42<br>125.42<br>112.79<br>112.79<br>112.79<br>1.80<br>12.63                     |
| AREA OF PLOT (Minimum)       (A)         NET AREA OF PLOT(Gross Plot Area       (A-Deductions)         - Deduction from Gross Plot       (A-Deductions)         area)       (A-Deductions)         Deduction for Balance Plot Area(from Gross Plot Area)       (Deductions)         Common Plot       (A-Deductions)         Total       (A-Deductions)         BALANCE AREA OF PLOT(Net Plot<br>Area - Recreational/Amenity       (A-Deductions)         PLOT AREA FOR COVERAGE(Net<br>Plot Area for FAR (Net Plot Area       (A-Deductions)         Plot Area for FAR (Net Plot Area       (A-Deductions)         COVERAGE CHECK       (A-Deductions)         Permissible Coverage area ( 50.96 % )       (A-Deductions)         Proposed Coverage Area ( 59.96 % )       (A-Deductions)         FAR CHECK       (A-Deductions)         Perm. FAR Area ( 2.000 )       (A-Deductions)         Total Prop. Coverage Area ( 59.96 % )       (A-Deductions)         Balance coverage area ( 10.05 % )       (A-Deductions)         FAR CHECK       (A-Deductions)         Perm. FAR Area ( 2.000 )       (A-Deductions)         Total Prop. Coverage Area ( 59.96 % )       (A-Deductions)         Balance coverage area ( 10.05 % )       (A-Deductions)         FAR CHECK       (A-Deductions)       (A-Deductions)                                                                                                                                                                                                                                                                                                             | 62.71<br>62.71<br>6.33<br>6.33<br>56.38<br>62.71<br>62.71<br>62.71<br>62.71<br>62.71<br>62.71<br>12.71<br>125.42<br>125.42<br>112.79<br>112.79<br>112.79<br>1.80<br>12.63                     |
| AREA OF PLOT (Minimum)       (A)         NET AREA OF PLOT(Gross Plot Area<br>- Deduction from Gross Plot<br>area)       (A-Deductions)         Deduction for Balance Plot Area(from Gross Plot Area)       (A-Deductions)         Common Plot       Image: Common Plot         Total       Image: Common Plot         BALANCE AREA OF PLOT(Net Plot<br>Area - Recreational/Amenity       (A-Deductions)         space)       Image: Common Plot Area (A-Deductions)         PLOT AREA FOR COVERAGE(Net<br>Plot Area)       (A-Deductions)         Plot Area for FAR (Net Plot Area<br>+ RoadWidening Area)       (A-Deductions)         COVERAGE CHECK       Image: Coverage area (70.00 %)         Permissible Coverage area (70.00 %)       Image: Coverage Area (59.96 %)         Balance coverage Area (59.96 %)       Image: Coverage Area (50.96 %)         Balance coverage Area (10.05 %)       Image: Coverage Area (10.05 %)         FAR CHECK       Image: Coverage Area (2000)         Total Prop. Coverage Area       Image: Coverage Area (10.05 %)         FAR CHECK       Image: Coverage Area (2000)         Total Proposed FAR Area       Image: Coverage Area (2000)         Total Proposed FAR Area       Image: Coverage Area (2000)         Total Proposed FAR Area       Image: Coverage Area (2000)         Balance FAR Area       Image: Coverage Area (2000) <t< td=""><td>62.71<br/>62.71<br/>6.33<br/>6.33<br/>56.38<br/>62.71<br/>62.71<br/>62.71<br/>62.71<br/>62.71<br/>62.71<br/>12.71<br/>125.42<br/>125.42<br/>125.42<br/>125.42<br/>125.42<br/>112.79<br/>112.79<br/>1.80<br/>12.63</td></t<> | 62.71<br>62.71<br>6.33<br>6.33<br>56.38<br>62.71<br>62.71<br>62.71<br>62.71<br>62.71<br>62.71<br>12.71<br>125.42<br>125.42<br>125.42<br>125.42<br>125.42<br>112.79<br>112.79<br>1.80<br>12.63 |
| AREA OF PLOT (Minimum)       (A)         NET AREA OF PLOT(Gross Plot Area       (A-Deductions)         - Deduction from Gross Plot       (A-Deductions)         area)       (A-Deductions)         Deduction for Balance Plot Area(from Gross Plot Area)       (Deductions)         Common Plot       (A-Deductions)         Total       (A-Deductions)         BALANCE AREA OF PLOT(Net Plot<br>Area - Recreational/Amenity       (A-Deductions)         PLOT AREA FOR COVERAGE(Net<br>Plot Area for FAR (Net Plot Area       (A-Deductions)         Plot Area for FAR (Net Plot Area       (A-Deductions)         COVERAGE CHECK       (A-Deductions)         Permissible Coverage area ( 50.96 % )       (A-Deductions)         Proposed Coverage Area ( 59.96 % )       (A-Deductions)         FAR CHECK       (A-Deductions)         Perm. FAR Area ( 2.000 )       (A-Deductions)         Total Prop. Coverage Area ( 59.96 % )       (A-Deductions)         Balance coverage area ( 10.05 % )       (A-Deductions)         FAR CHECK       (A-Deductions)         Perm. FAR Area ( 2.000 )       (A-Deductions)         Total Prop. Coverage Area ( 59.96 % )       (A-Deductions)         Balance coverage area ( 10.05 % )       (A-Deductions)         FAR CHECK       (A-Deductions)       (A-Deductions)                                                                                                                                                                                                                                                                                                             | 62.71<br>62.71<br>6.33<br>6.33<br>56.38<br>62.71<br>62.71<br>62.71<br>43.90<br>37.60<br>6.30<br>37.60<br>6.30<br>125.42<br>112.79<br>112.79<br>112.79<br>1.80<br>12.63                        |