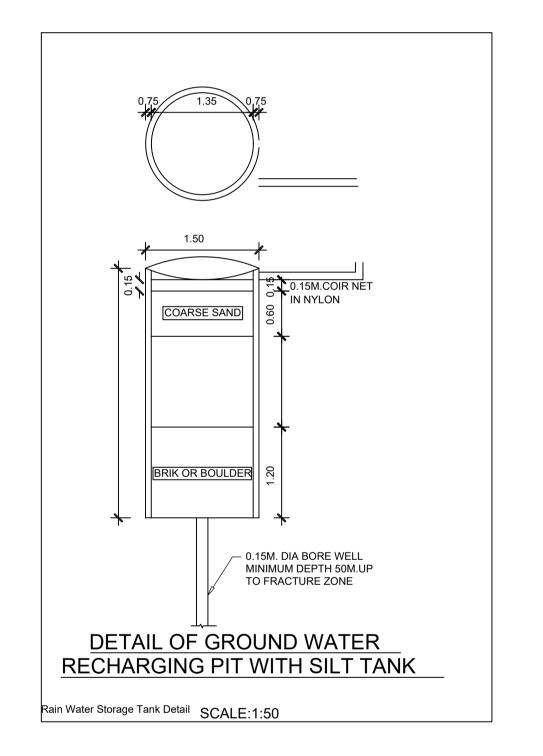

w/ Dwelling / Non<br>Apartment | Non-Highrise       |  |  |
| FAR | FAR & Tenement Details (Table 4c-1) |              |                                       |                    |  |  |

#### Total Consumed Additional FAR Area (Sq.mt.) No. of Same<br/>BldgTotal Built Up<br/>Area (Sq.mt.)Proposed FAR<br/>Area (Sq.mt.)Total FAR Area<br/>(Sq.mt.) Building 112.80 112.80 112.80 112.80 (RESIDENTIAL) Grand Total : 1 112.80 112.80 112.80 112.80

| ND SIGNATURE  | STRUCTURAL ENG'S NAME AND SIGNATURE | BUILDER NAME AND SIGNATURE | DIGITAL SIGNATURE |
|---------------|-------------------------------------|----------------------------|-------------------|
| ED<br>)7/2021 |                                     |                            |                   |

# Project Title :MR.MD.RAESH'S HOUSE





# Building :A (RESIDENTIAL)

| Floor Name                             | Total Built Up Area<br>(Sq.mt.) | Proposed FAR<br>Area (Sq.mt.)<br>Resi. | Total FAR Area<br>(Sq.mt.) | Total Consumed<br>Additional FAR<br>Area (Sq.mt.) | Tnmt (No.) |
|----------------------------------------|---------------------------------|----------------------------------------|----------------------------|---------------------------------------------------|------------|
| Ground Floor                           | 37.60                           | 37.60                                  | 37.60                      | 37.60                                             | 01         |
| First Floor                            | 37.60                           | 37.60                                  | 37.60