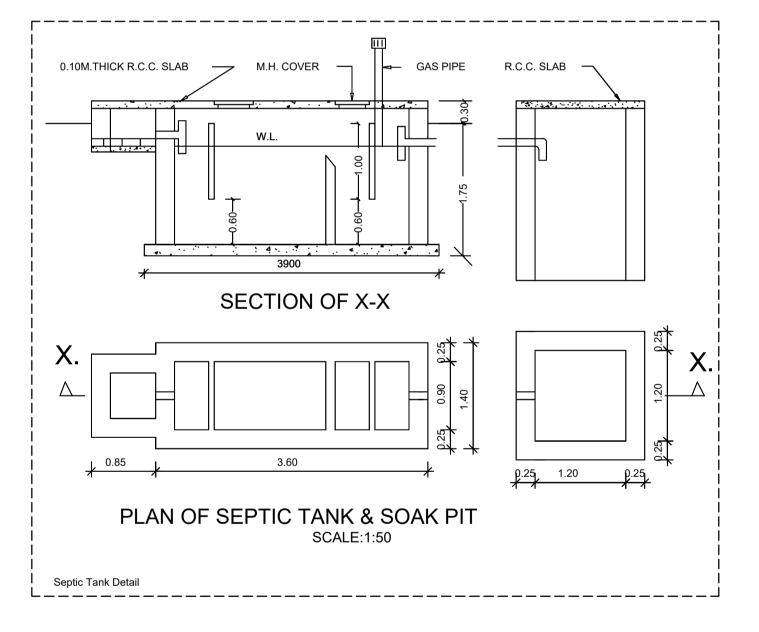

| 1.20   | 1.20   | 04  |  |  |  |
| A (RESIDENTIAL) | W                               | 1.69   | 1.20   | 01  |  |  |  |





### UnitBUA Table for Building :A (RESIDENTIAL)

| FLOOR                        | Name    | UnitBUA Type | UnitBUA Area | Carpet Area | No. of Rooms | No. of Tenement |
|------------------------------|---------|--------------|--------------|-------------|--------------|-----------------|
| TYPICAL - 1&<br>2 FLOOR PLAN | SPLIT 1 | FLAT         | 0.00         | 0.00        | 3            | 0               |
| GROUND<br>FLOOR PLAN         | SPLIT 1 | FLAT         | 62.68        | 61.40       | 3            | 1               |
| Total:                       | -       | -            | 62.68        | 61.40       | 9            | 1               |









|                     | DATE 13-03-2024<br>SHEET NO. 3     |
|---------------------|------------------------------------|
| Proposal Basic Info | rmation _ \   /                    |
| Proposal File No.   | CNP/BP/0001/W10/2024               |
| Owner Name          | MR.MD RAESH                        |
|                     |                                    |
|                     |                                    |
| Khata No            | 0                                  |
| Plot No             | 3294 (OLD),74(PART) (NEW)          |
| Village Name        | Badi Bazar                         |
| Use                 | Residential                        |
| SubUse              | Bungalow/ Dwelling / Non Apartment |

| ND SIGNATURE STRU | UCTURAL ENG'S NAME AND SIGNATURE | BUILDER