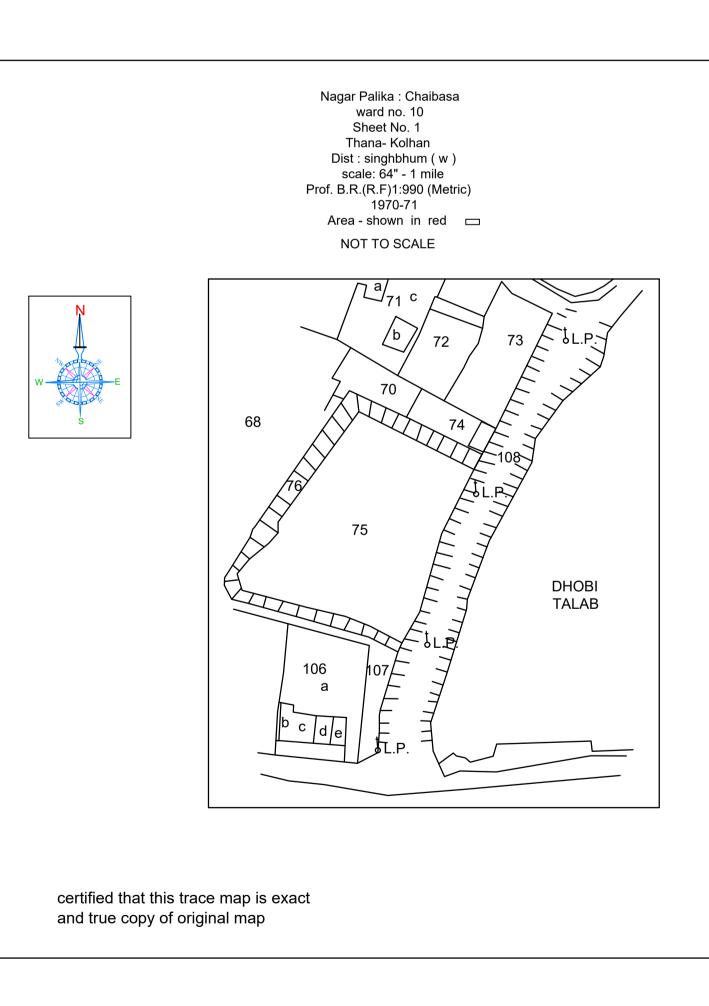

| 1.20   | 1.20   | 04  |  |  |  |
| A (RESIDENTIAL) | W                               | 1.69   | 1.20   | 01  |  |  |  |





### UnitBUA Table for Building :A (RESIDENTIAL)

| FLOOR                        | Name    | UnitBUA Type | UnitBUA Area | Carpet Area | No. of Rooms | No. of Tenement |
|------------------------------|---------|--------------|--------------|-------------|--------------|-----------------|
| TYPICAL - 1&<br>2 FLOOR PLAN | SPLIT 1 | FLAT         | 0.00         | 0.00        | 3            | 0               |
| GROUND<br>FLOOR PLAN         | SPLIT 1 | FLAT         | 62.68        | 61.40       | 3            | 1               |
| Total:                       | -       | -            | 62.68        | 61.40       | 9            | 1               |









|                     | DATE 13-03-2024<br>SHEET NO. 3     |
|---------------------|------------------------------------|
| Proposal Basic Info | rmation _ \   /                    |
| Proposal File No.   | CNP/BP/0001/W10/2024               |
| Owner Name          | MR.MD RAESH                        |
|                     |                                    |
|                     |                                    |
| Khata No            | 0                                  |
| Plot No             | 3294 (OLD),74(PART) (NEW)          |
| Village Name        | Badi Bazar                         |
| Use                 | Residential                        |
| SubUse              | Bungalow/ Dwelling / Non Apartment |

| ND SIGNATURE STRU | UCTURAL ENG'S NAME AND SIGNATURE | BUILDE