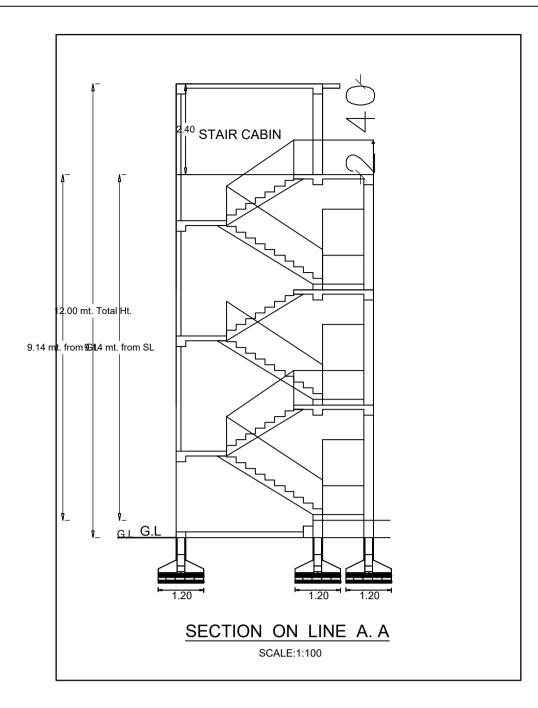

TYPICAL - 1& 2 FLOOR PLAN (Proposed) (SCALE 1:100)

GROUND FLOOR PLAN (Proposed) (SCALE 1:100)

TERRACE FLOOR PLAN (SCALE 1:100)

\_\_\_\_

5.22 4.18TAIRCASE

| DATE 13-03-202                                                                                                                                                                                                                                                                                                                                                                                                                                                                                                                                                                                                                                                                                                                                                                                                                                                                                                                                                                                                                                                                                                                                                                                                                                                                                                                                                                                                                                                                                                                                                                                                                   | 24                                                                                                                                                                                            |
|----------------------------------------------------------------------------------------------------------------------------------------------------------------------------------------------------------------------------------------------------------------------------------------------------------------------------------------------------------------------------------------------------------------------------------------------------------------------------------------------------------------------------------------------------------------------------------------------------------------------------------------------------------------------------------------------------------------------------------------------------------------------------------------------------------------------------------------------------------------------------------------------------------------------------------------------------------------------------------------------------------------------------------------------------------------------------------------------------------------------------------------------------------------------------------------------------------------------------------------------------------------------------------------------------------------------------------------------------------------------------------------------------------------------------------------------------------------------------------------------------------------------------------------------------------------------------------------------------------------------------------|-----------------------------------------------------------------------------------------------------------------------------------------------------------------------------------------------|
| SHEET NO. 1                                                                                                                                                                                                                                                                                                                                                                                                                                                                                                                                                                                                                                                                                                                                                                                                                                                                                                                                                                                                                                                                                                                                                                                                                                                                                                                                                                                                                                                                                                                                                                                                                      |                                                                                                                                                                                               |
| Proposal Basic Information                                                                                                                                                                                                                                                                                                                                                                                                                                                                                                                                                                                                                                                                                                                                                                                                                                                                                                                                                                                                                                                                                                                                                                                                                                                                                                                                                                                                                                                                                                                                                                                                       |                                                                                                                                                                                               |
| Proposal File No. CNP/BP/0001/W10/2024                                                                                                                                                                                                                                                                                                                                                                                                                                                                                                                                                                                                                                                                                                                                                                                                                                                                                                                                                                                                                                                                                                                                                                                                                                                                                                                                                                                                                                                                                                                                                                                           |                                                                                                                                                                                               |
| Owner Name MR.MD RAESH                                                                                                                                                                                                                                                                                                                                                                                                                                                                                                                                                                                                                                                                                                                                                                                                                                                                                                                                                                                                                                                                                                                                                                                                                                                                                                                                                                                                                                                                                                                                                                                                           |                                                                                                                                                                                               |
| Owner Name MR.MD RAESH                                                                                                                                                                                                                                                                                                                                                                                                                                                                                                                                                                                                                                                                                                                                                                                                                                                                                                                                                                                                                                                                                                                                                                                                                                                                                                                                                                                                                                                                                                                                                                                                           |                                                                                                                                                                                               |
|                                                                                                                                                                                                                                                                                                                                                                                                                                                                                                                                                                                                                                                                                                                                                                                                                                                                                                                                                                                                                                                                                                                                                                                                                                                                                                                                                                                                                                                                                                                                                                                                                                  |                                                                                                                                                                                               |
|                                                                                                                                                                                                                                                                                                                                                                                                                                                                                                                                                                                                                                                                                                                                                                                                                                                                                                                                                                                                                                                                                                                                                                                                                                                                                                                                                                                                                                                                                                                                                                                                                                  |                                                                                                                                                                                               |
| Khata No 0                                                                                                                                                                                                                                                                                                                                                                                                                                                                                                                                                                                                                                                                                                                                                                                                                                                                                                                                                                                                                                                                                                                                                                                                                                                                                                                                                                                                                                                                                                                                                                                                                       |                                                                                                                                                                                               |
|                                                                                                                                                                                                                                                                                                                                                                                                                                                                                                                                                                                                                                                                                                                                                                                                                                                                                                                                                                                                                                                                                                                                                                                                                                                                                                                                                                                                                                                                                                                                                                                                                                  |                                                                                                                                                                                               |
| Plot No 3294 (OLD),74(PART) (NEW)                                                                                                                                                                                                                                                                                                                                                                                                                                                                                                                                                                                                                                                                                                                                                                                                                                                                                                                                                                                                                                                                                                                                                                                                                                                                                                                                                                                                                                                                                                                                                                                                |                                                                                                                                                                                               |
| Village Name Badi Bazar                                                                                                                                                                                                                                                                                                                                                                                                                                                                                                                                                                                                                                                                                                                                                                                                                                                                                                                                                                                                                                                                                                                                                                                                                                                                                                                                                                                                                                                                                                                                                                                                          |                                                                                                                                                                                               |
| Use Residential                                                                                                                                                                                                                                                                                                                                                                                                                                                                                                                                                                                                                                                                                                                                                                                                                                                                                                                                                                                                                                                                                                                                                                                                                                                                                                                                                                                                                                                                                                                                                                                                                  |                                                                                                                                                                                               |
|                                                                                                                                                                                                                                                                                                                                                                                                                                                                                                                                                                                                                                                                                                                                                                                                                                                                                                                                                                                                                                                                                                                                                                                                                                                                                                                                                                                                                                                                                                                                                                                                                                  |                                                                                                                                                                                               |
| SubUse Bungalow/ Dwelling / Non Apartment                                                                                                                                                                                                                                                                                                                                                                                                                                                                                                                                                                                                                                                                                                                                                                                                                                                                                                                                                                                                                                                                                                                                                                                                                                                                                                                                                                                                                                                                                                                                                                                        |                                                                                                                                                                                               |
| AREA STATEMENT VERSION NO.: 1.0.69                                                                                                                                                                                                                                                                                                                                                                                                                                                                                                                                                                                                                                                                                                                                                                                                                                                                                                                                                                                                                                                                                                                                                                                                                                                                                                                                                                                                                                                                                                                                                                                               |                                                                                                                                                                                               |
| PARISHAD VERSION DATE: 16/10/2020                                                                                                                                                                                                                                                                                                                                                                                                                                                                                                                                                                                                                                                                                                                                                                                                                                                                                                                                                                                                                                                                                                                                                                                                                                                                                                                                                                                                                                                                                                                                                                                                |                                                                                                                                                                                               |
| PROJECT DETAIL: Region: JHARKHAND URBAN Dist Liss: Desidential                                                                                                                                                                                                                                                                                                                                                                                                                                                                                                                                                                                                                                                                                                                                                                                                                                                                                                                                                                                                                                                                                                                                                                                                                                                                                                                                                                                                                                                                                                                                                                   |                                                                                                                                                                                               |
| LOCAL BODIES Plot Use: Residential                                                                                                                                                                                                                                                                                                                                                                                                                                                                                                                                                                                                                                                                                                                                                                                                                                                                                                                                                                                                                                                                                                                                                                                                                                                                                                                                                                                                                                                                                                                                                                                               |                                                                                                                                                                                               |
| District: WEST SINGHBHUM         Plot SubUse: Bungalow/ Dwelling / Non Apartment           Authority: CHAIBASA NAGAR         PlotNearby/Peligious/Structure: NA                                                                                                                                                                                                                                                                                                                                                                                                                                                                                                                                                                                                                                                                                                                                                                                                                                                                                                                                                                                                                                                                                                                                                                                                                                                                                                                                                                                                                                                                  |                                                                                                                                                                                               |
| PARISHAD                                                                                                                                                                                                                                                                                                                                                                                                                                                                                                                                                                                                                                                                                                                                                                                                                                                                                                                                                                                                                                                                                                                                                                                                                                                                                                                                                                                                                                                                                                                                                                                                                         |                                                                                                                                                                                               |
| Inward_No: CNP/BP/0001/W10/2024 Plot/SubPlot No: 3294 (OLD),74(PART) (NEW)                                                                                                                                                                                                                                                                                                                                                                                                                                                                                                                                                                                                                                                                                                                                                                                                                                                                                                                                                                                                                                                                                                                                                                                                                                                                                                                                                                                                                                                                                                                                                       |                                                                                                                                                                                               |
| Application Type: General Proposal     North: Plot No 3294       Project Type: Building Permission     South: Plot No 3294                                                                                                                                                                                                                                                                                                                                                                                                                                                                                                                                                                                                                                                                                                                                                                                                                                                                                                                                                                                                                                                                                                                                                                                                                                                                                                                                                                                                                                                                                                       |                                                                                                                                                                                               |
| Nature of Development: New East: Road Width - 7                                                                                                                                                                                                                                                                                                                                                                                                                                                                                                                                                                                                                                                                                                                                                                                                                                                                                                                                                                                                                                                                                                                                                                                                                                                                                                                                                                                                                                                                                                                                                                                  |                                                                                                                                                                                               |
| Location of Development Area: Old<br>Area West: Plot No 2830                                                                                                                                                                                                                                                                                                                                                                                                                                                                                                                                                                                                                                                                                                                                                                                                                                                                                                                                                                                                                                                                                                                                                                                                                                                                                                                                                                                                                                                                                                                                                                     |                                                                                                                                                                                               |
|                                                                                                                                                                                                                                                                                                                                                                                                                                                                                                                                                                                                                                                                                                                                                                                                                                                                                                                                                                                                                                                                                                                                                                                                                                                                                                                                                                                                                                                                                                                                                                                                                                  |                                                                                                                                                                                               |
|                                                                                                                                                                                                                                                                                                                                                                                                                                                                                                                                                                                                                                                                                                                                                                                                                                                                                                                                                                                                                                                                                                                                                                                                                                                                                                                                                                                                                                                                                                                                                                                                                                  | Q.MT.                                                                                                                                                                                         |
| AREA OF PLOT (Minimum) (A)                                                                                                                                                                                                                                                                                                                                                                                                                                                                                                                                                                                                                                                                                                                                                                                                                                                                                                                                                                                                                                                                                                                                                                                                                                                                                                                                                                                                                                                                                                                                                                                                       |                                                                                                                                                                                               |
| AREA OF PLOT (Minimum)     (A)       NET AREA OF PLOT(Gross Plot Area                                                                                                                                                                                                                                                                                                                                                                                                                                                                                                                                                                                                                                                                                                                                                                                                                                                                                                                                                                                                                                                                                                                                                                                                                                                                                                                                                                                                                                                                                                                                                            | 62.71                                                                                                                                                                                         |
| AREA OF PLOT (Minimum)     (A)       NET AREA OF PLOT(Gross Plot Area     - Deduction from Gross Plot       - Deduction from Gross Plot     (A-Deductions)       area)                                                                                                                                                                                                                                                                                                                                                                                                                                                                                                                                                                                                                                                                                                                                                                                                                                                                                                                                                                                                                                                                                                                                                                                                                                                                                                                                                                                                                                                           | 62.71                                                                                                                                                                                         |
| AREA OF PLOT (Minimum)       (A)         NET AREA OF PLOT(Gross Plot Area       (A-Deductions)         - Deduction from Gross Plot area)       (A-Deductions)         Deduction for Balance Plot Area(from Gross Plot Area)       (A-Deductions)                                                                                                                                                                                                                                                                                                                                                                                                                                                                                                                                                                                                                                                                                                                                                                                                                                                                                                                                                                                                                                                                                                                                                                                                                                                                                                                                                                                 | 62.71<br>62.71                                                                                                                                                                                |
| AREA OF PLOT (Minimum)     (A)       NET AREA OF PLOT(Gross Plot Area     - Deduction from Gross Plot       - Deduction from Gross Plot     (A-Deductions)       area)                                                                                                                                                                                                                                                                                                                                                                                                                                                                                                                                                                                                                                                                                                                                                                                                                                                                                                                                                                                                                                                                                                                                                                                                                                                                                                                                                                                                                                                           | 62.71                                                                                                                                                                                         |
| AREA OF PLOT (Minimum)       (A)         NET AREA OF PLOT(Gross Plot Area       (A-Deductions)         - Deduction from Gross Plot area       (A-Deductions)         Deduction for Balance Plot Area(from Gross Plot Area)       (A-Deductions)         Common Plot       Total         BALANCE AREA OF PLOT(Net Plot       (A-Deductions)                                                                                                                                                                                                                                                                                                                                                                                                                                                                                                                                                                                                                                                                                                                                                                                                                                                                                                                                                                                                                                                                                                                                                                                                                                                                                       | 62.71<br>62.71<br>6.33<br>6.33                                                                                                                                                                |
| AREA OF PLOT (Minimum)       (A)         NET AREA OF PLOT(Gross Plot Area<br>- Deduction from Gross Plot area)       (A-Deductions)         Deduction for Balance Plot Area(from Gross Plot Area)       (A-Deductions)         Common Plot       Total         BALANCE AREA OF PLOT(Net Plot<br>Area - Recreational/Amenity       (A-Deductions)                                                                                                                                                                                                                                                                                                                                                                                                                                                                                                                                                                                                                                                                                                                                                                                                                                                                                                                                                                                                                                                                                                                                                                                                                                                                                 | 62.71<br>62.71<br>6.33                                                                                                                                                                        |
| AREA OF PLOT (Minimum)       (A)         NET AREA OF PLOT(Gross Plot Area       (A-Deductions)         - Deduction from Gross Plot       (A-Deductions)         area)       (A-Deductions)         Deduction for Balance Plot Area(from Gross Plot Area)       (A-Deductions)         Common Plot       Total         BALANCE AREA OF PLOT(Net Plot<br>Area - Recreational/Amenity       (A-Deductions)         space)       PLOT AREA FOR COVERAGE(Net                                                                                                                                                                                                                                                                                                                                                                                                                                                                                                                                                                                                                                                                                                                                                                                                                                                                                                                                                                                                                                                                                                                                                                          | 62.71<br>62.71<br>6.33<br>6.33<br>56.38                                                                                                                                                       |
| AREA OF PLOT (Minimum)       (A)         NET AREA OF PLOT(Gross Plot Area       (A-Deductions)         - Deduction from Gross Plot area)       (A-Deductions)         Deduction for Balance Plot Area(from Gross Plot Area)       (Deductions)         Common Plot       Total         BALANCE AREA OF PLOT(Net Plot Area - Recreational/Amenity space)       (A-Deductions)         PLOT AREA FOR COVERAGE(Net Plot Area)       (A-Deductions)                                                                                                                                                                                                                                                                                                                                                                                                                                                                                                                                                                                                                                                                                                                                                                                                                                                                                                                                                                                                                                                                                                                                                                                  | 62.71<br>62.71<br>6.33<br>6.33<br>56.38<br>62.71                                                                                                                                              |
| AREA OF PLOT (Minimum)       (A)         NET AREA OF PLOT(Gross Plot Area       (A-Deductions)         - Deduction from Gross Plot area)       (A-Deductions)         Deduction for Balance Plot Area(from Gross Plot Area)       (A-Deductions)         Common Plot       Total         BALANCE AREA OF PLOT(Net Plot Area - Recreational/Amenity space)       (A-Deductions)         PLOT AREA FOR COVERAGE(Net Plot Area)       (A-Deductions)         Plot Area for FAR (Net Plot Area + RoadWidening Area)       (A-Deductions)                                                                                                                                                                                                                                                                                                                                                                                                                                                                                                                                                                                                                                                                                                                                                                                                                                                                                                                                                                                                                                                                                             | 62.71<br>62.71<br>6.33<br>6.33<br>56.38<br>62.71                                                                                                                                              |
| AREA OF PLOT (Minimum)       (A)         NET AREA OF PLOT(Gross Plot Area       (A-Deductions)         - Deduction from Gross Plot area)       (A-Deductions)         Deduction for Balance Plot Area(from Gross Plot Area)       (Deductions)         Common Plot       Common Plot         Total       Total         BALANCE AREA OF PLOT(Net Plot Area - Recreational/Amenity space)       (A-Deductions)         PLOT AREA FOR COVERAGE(Net Plot Area)       (A-Deductions)         Plot Area for FAR (Net Plot Area + RoadWidening Area)       (A-Deductions)         COVERAGE CHECK       (A-Deductions)                                                                                                                                                                                                                                                                                                                                                                                                                                                                                                                                                                                                                                                                                                                                                                                                                                                                                                                                                                                                                   | 62.71<br>62.71<br>6.33<br>6.33<br>56.38<br>62.71<br>62.71                                                                                                                                     |
| AREA OF PLOT (Minimum)       (A)         NET AREA OF PLOT(Gross Plot Area       (A-Deductions)         - Deduction from Gross Plot area)       (A-Deductions)         Deduction for Balance Plot Area(from Gross Plot Area)       (A-Deductions)         Common Plot       Total         BALANCE AREA OF PLOT(Net Plot Area - Recreational/Amenity space)       (A-Deductions)         PLOT AREA FOR COVERAGE(Net Plot Area)       (A-Deductions)         Plot Area for FAR (Net Plot Area + RoadWidening Area)       (A-Deductions)                                                                                                                                                                                                                                                                                                                                                                                                                                                                                                                                                                                                                                                                                                                                                                                                                                                                                                                                                                                                                                                                                             | 62.71<br>62.71<br>6.33<br>6.33<br>56.38<br>62.71<br>62.71<br>43.90                                                                                                                            |
| AREA OF PLOT (Minimum)       (A)         NET AREA OF PLOT(Gross Plot Area       (A-Deductions)         - Deduction from Gross Plot       (A-Deductions)         area)       (A-Deductions)         Deduction for Balance Plot Area(from Gross Plot Area)       (A-Deductions)         Common Plot       Total         BALANCE AREA OF PLOT(Net Plot<br>Area - Recreational/Amenity       (A-Deductions)         space)       (A-Deductions)         PLOT AREA FOR COVERAGE(Net<br>Plot Area)       (A-Deductions)         Plot Area for FAR (Net Plot Area<br>+ RoadWidening Area)       (A-Deductions)         COVERAGE CHECK       (A-Deductions)         Permissible Coverage area ( 70.00 % )       Proposed Coverage Area ( 59.96 % )         Total Prop. Coverage Area ( 59.96 % )       (A-Deductions)                                                                                                                                                                                                                                                                                                                                                                                                                                                                                                                                                                                                                                                                                                                                                                                                                    | 62.71<br>62.71<br>6.33<br>6.33<br>56.38<br>62.71<br>62.71<br>62.71<br>43.90<br>37.60<br>37.60                                                                                                 |
| AREA OF PLOT (Minimum)       (A)         NET AREA OF PLOT(Gross Plot Area       (A-Deductions)         - Deduction from Gross Plot       (A-Deductions)         area)       (A-Deductions)         Deduction for Balance Plot Area(from Gross Plot Area)       (A-Deductions)         Common Plot       (A-Deductions)         Total       (A-Deductions)         BALANCE AREA OF PLOT(Net Plot<br>Area - Recreational/Amenity       (A-Deductions)         space)       (A-Deductions)         PLOT AREA FOR COVERAGE(Net<br>Plot Area)       (A-Deductions)         Plot Area for FAR (Net Plot Area<br>+ RoadWidening Area)       (A-Deductions)         COVERAGE CHECK       Permissible Coverage area ( 70.00 % )         Proposed Coverage Area ( 59.96 % )       (A-Deductions)         Balance coverage area ( 10.05 % )       (A-Deductions)                                                                                                                                                                                                                                                                                                                                                                                                                                                                                                                                                                                                                                                                                                                                                                            | 62.71<br>62.71<br>6.33<br>6.33<br>56.38<br>62.71<br>62.71<br>62.71<br>43.90<br>37.60<br>37.60                                                                                                 |
| AREA OF PLOT (Minimum)       (A)         NET AREA OF PLOT(Gross Plot Area<br>- Deduction from Gross Plot<br>area)       (A-Deductions)         Deduction for Balance Plot Area(from Gross Plot Area)       (A-Deductions)         Common Plot       Total         BALANCE AREA OF PLOT(Net Plot<br>Area - Recreational/Amenity<br>space)       (A-Deductions)         PLOT AREA FOR COVERAGE(Net<br>Plot Area for FAR (Net Plot Area<br>+ RoadWidening Area)       (A-Deductions)         COVERAGE CHECK       (A-Deductions)         COVERAGE CHECK       Permissible Coverage area ( 70.00 % )         Proposed Coverage Area ( 59.96 % )       Total Prop. Coverage area ( 10.05 % )         FAR CHECK                                                                                                                                                                                                                                                                                                                                                                                                                                                                                                                                                                                                                                                                                                                                                                                                                                                                                                                        | 62.71<br>62.71<br>6.33<br>6.33<br>56.38<br>62.71<br>62.71<br>62.71<br>43.90<br>37.60<br>37.60<br>6.30                                                                                         |
| AREA OF PLOT (Minimum)       (A)         NET AREA OF PLOT(Gross Plot Area<br>- Deduction from Gross Plot Area<br>area)       (A-Deductions)         Deduction for Balance Plot Area(from Gross Plot Area)       (Deduction for Balance Plot Area(from Gross Plot Area)         Common Plot       Total         BALANCE AREA OF PLOT(Net Plot<br>Area - Recreational/Amenity       (A-Deductions)         space)       PLOT AREA FOR COVERAGE(Net<br>Plot Area)         Plot Area for FAR (Net Plot Area<br>+ RoadWidening Area)       (A-Deductions)         COVERAGE CHECK       (A-Deductions)         Permissible Coverage area (70.00 %)       Proposed Coverage Area (59.96 %)         Total Prop. Coverage Area (59.96 %)       Balance coverage area (10.05 %)         FAR CHECK       Perm. FAR Area (2.000)         Total Perm. FAR area       (Deduction for                                                                                                                                                                                                                                                                                                                                                                                                                                                                                                                                                                                                                                                                                                                       | 62.71<br>62.71<br>6.33<br>6.33<br>56.38<br>62.71<br>62.71<br>62.71<br>43.90<br>37.60<br>37.60<br>6.30                                                                                         |
| AREA OF PLOT (Minimum)       (A)         NET AREA OF PLOT(Gross Plot Area<br>- Deduction from Gross Plot area)       (A-Deductions)         area)       (A-Deductions)         Deduction for Balance Plot Area(from Gross Plot Area)       (Deduction for Balance Plot Area(from Gross Plot Area)         Common Plot       (A-Deductions)         Total       (A-Deductions)         BALANCE AREA OF PLOT(Net Plot<br>Area - Recreational/Amenity       (A-Deductions)         space)       (A-Deductions)         PLOT AREA FOR COVERAGE(Net<br>Plot Area)       (A-Deductions)         Plot Area for FAR (Net Plot Area<br>+ RoadWidening Area)       (A-Deductions)         COVERAGE CHECK       (A-Deductions)         Permissible Coverage area ( 70.00 % )       (Proposed Coverage Area ( 59.96 % )         Total Prop. Coverage Area ( 59.96 % )       (Deductions)         Balance coverage area ( 10.05 % )       (Deduction for                                                                                                                                                                                                                                                                                                                                                                                                                                                                                                                                                                                                                                                  | 62.71<br>62.71<br>6.33<br>6.33<br>56.38<br>62.71<br>62.71<br>62.71<br>62.71<br>62.71<br>62.71<br>125.42<br>125.42<br>112.79                                                                   |
| AREA OF PLOT (Minimum)       (A)         NET AREA OF PLOT(Gross Plot Area       (A-Deductions)         - Deduction from Gross Plot       (A-Deductions)         area)       Deduction for Balance Plot Area(from Gross Plot Area)         Common Plot       Total         BALANCE AREA OF PLOT(Net Plot<br>Area - Recreational/Amenity       (A-Deductions)         space)       PLOT AREA FOR COVERAGE(Net<br>Plot Area)       (A-Deductions)         Plot Area for FAR (Net Plot Area<br>+ RoadWidening Area)       (A-Deductions)         COVERAGE CHECK       (A-Deductions)         Permissible Coverage area (70.00 %)       Proposed Coverage Area (59.96 %)         Total Prop. Coverage Area (59.96 %)       Balance coverage area (10.05 %)         FAR CHECK       Perm. FAR Area (2.000 )         Total Prem. FAR area       Residential FAR         Proposed FAR Area       Proposed FAR Area                                                                                                                                                                                                                                                                                                                                                                                                                                                                                                                                                                                                                                                                                                                       | 62.71<br>62.71<br>6.33<br>6.33<br>56.38<br>62.71<br>62.71<br>62.71<br>62.71<br>62.71<br>62.71<br>125.42<br>125.42<br>125.42<br>112.79<br>112.79                                               |
| AREA OF PLOT (Minimum)       (A)         NET AREA OF PLOT(Gross Plot Area       (A-Deductions)         - Deduction from Gross Plot Area(from Gross Plot Area)       (A-Deductions)         Deduction for Balance Plot Area(from Gross Plot Area)       (A-Deductions)         Common Plot       Total         BALANCE AREA OF PLOT(Net Plot Area - Recreational/Amenity space)       (A-Deductions)         PLOT AREA FOR COVERAGE(Net Plot Area)       (A-Deductions)         Plot Area for FAR (Net Plot Area + RoadWidening Area)       (A-Deductions)         COVERAGE CHECK       (A-Deductions)         Permissible Coverage Area ( 70.00 % )       Proposed Coverage Area ( 59.96 % )         Total Prop. Coverage Area ( 59.96 % )       Balance coverage area ( 10.05 % )         FAR CHECK       Perm. FAR Area ( 2.000 )         Total Prem. FAR area       Residential FAR         Proposed FAR Area       Proposed FAR Area                                                                                                                                                                                                                                                                                                                                                                                                                                                                                                                                                                                                                                                                                         | 62.71<br>62.71<br>6.33<br>6.33<br>56.38<br>62.71<br>62.71<br>62.71<br>62.71<br>62.71<br>12.79<br>112.79<br>112.79<br>112.79                                                                   |
| AREA OF PLOT (Minimum)       (A)         NET AREA OF PLOT(Gross Plot Area       (A-Deductions)         - Deduction from Gross Plot Area       (A-Deductions)         area)       (A-Deductions)         Deduction for Balance Plot Area(from Gross Plot Area)       (Common Plot         Total       (A-Deductions)         BALANCE AREA OF PLOT(Net Plot       (A-Deductions)         Area - Recreational/Amenity       (A-Deductions)         space)       (A-Deductions)         PLOT AREA FOR COVERAGE(Net       (A-Deductions)         Plot Area for FAR (Net Plot Area       (A-Deductions)         Plot Area for FAR (Net Plot Area       (A-Deductions)         Plot Area for FAR (Net Plot Area       (A-Deductions)         COVERAGE CHECK       Permissible Coverage area (70.00 % )         Proposed Coverage Area (59.96 % )       1000 % )         Total Prop. Coverage Area (59.96 % )       1000 % )         FAR CHECK       Perm. FAR Area (2.000 )         Perm. FAR Area (2.000 )       1000 % )         Total Proposed FAR Area       1000 % )         Proposed FAR Area       1000 % )         Proposed FAR Area       1000 % )         Balance FAR Area       1000 % )         Balance FAR Area       10000 % )                                                                                                                                                                                                                                                                                                                                                                                            | 62.71<br>62.71<br>6.33<br>6.33<br>56.38<br>62.71<br>62.71<br>62.71<br>62.71<br>62.71<br>12.79<br>112.79<br>112.79<br>1.80                                                                     |
| AREA OF PLOT (Minimum)       (A)         NET AREA OF PLOT(Gross Plot Area       (A-Deductions)         - Deduction form Gross Plot Area (from Gross Plot Area)       (A-Deductions)         Deduction for Balance Plot Area(from Gross Plot Area)       (Deductions)         Common Plot       (A-Deductions)         Total       (A-Deductions)         BALANCE AREA OF PLOT(Net Plot<br>Area - Recreational/Amenity       (A-Deductions)         space)       (A-Deductions)         PLOT AREA FOR COVERAGE(Net<br>Plot Area for FAR (Net Plot Area<br>+ RoadWidening Area)       (A-Deductions)         COVERAGE CHECK       (A-Deductions)         Proposed Coverage area (59.96 %)       (Deductions)         Total Prop. Coverage Area (59.96 %)       (Deductions)         FAR CHECK       Perm. FAR Area (2.000)       (Deductions)         FAR CHECK       Perm. FAR area       (Deductions)         Proposed FAR Area       (Dots %)       (Deductions)         Total Prop. Coverage Area (2000)       (Deductions)       (Deductions)         Total Proposed FAR Area       (Dots %)       (Deductions)         Balance CAR Area       (Dots %)       (Deductions)       (Deductions)         Total Proposed FAR Area       (Dots %)       (Detuctions)       (Detuctions)         Consumed FAR (Factor)                                                                                                                                                                                                                                                                                                              | 62.71<br>62.71<br>6.33<br>6.33<br>56.38<br>62.71<br>62.71<br>62.71<br>62.71<br>62.71<br>62.71<br>12.71<br>125.42<br>125.42<br>125.42<br>125.42<br>125.42<br>112.79<br>112.79<br>1.80<br>12.63 |
| AREA OF PLOT (Minimum)       (A)         NET AREA OF PLOT(Gross Plot Area       (A-Deductions)         - Deduction form Gross Plot Area (from Gross Plot Area)       (A-Deductions)         Deduction for Balance Plot Area(from Gross Plot Area)       (Deductions)         Common Plot       (A-Deductions)         Total       (A-Deductions)         BALANCE AREA OF PLOT(Net Plot<br>Area - Recreational/Amenity       (A-Deductions)         space)       (A-Deductions)         PLOT AREA FOR COVERAGE(Net<br>Plot Area for FAR (Net Plot Area<br>+ RoadWidening Area)       (A-Deductions)         COVERAGE CHECK       (A-Deductions)         Proposed Coverage area (59.96 %)       (Deductions)         Total Prop. Coverage Area (59.96 %)       (Deductions)         FAR CHECK       Perm. FAR Area (2.000)       (Deductions)         FAR CHECK       Perm. FAR area       (Deductions)         Proposed FAR Area       (Dots %)       (Deductions)         Total Prop. Coverage Area (2000)       (Deductions)       (Deductions)         Total Proposed FAR Area       (Dots %)       (Deductions)         Balance CAR Area       (Dots %)       (Deductions)       (Deductions)         Total Proposed FAR Area       (Dots %)       (Detuctions)       (Detuctions)         Consumed FAR (Factor)                                                                                                                                                                                                                                                                                                              | 62.71<br>62.71<br>6.33<br>6.33<br>56.38<br>62.71<br>62.71<br>62.71<br>62.71<br>43.90<br>37.60<br>37.60<br>37.60<br>6.30<br>125.42<br>125.42<br>112.79<br>112.79<br>112.79<br>1.80             |
| AREA OF PLOT (Minimum)       (A)         NET AREA OF PLOT(Gross Plot Area<br>- Deduction from Gross Plot<br>area)       (A-Deductions)         Deduction for Balance Plot Area(from Gross Plot Area)       (A-Deductions)         Common Plot<br>Total       (A-Deductions)         BALANCE AREA OF PLOT(Net Plot<br>Area - Recreational/Amenity<br>space)       (A-Deductions)         PLOT AREA FOR COVERAGE(Net<br>Plot Area)       (A-Deductions)         Plot Area for FAR (Net Plot Area<br>+ RoadWidening Area)       (A-Deductions)         COVERAGE CHECK       (A-Deductions)         Permissible Coverage area ( 70.00 % )       (A-Deductions)         Proposed Coverage Area ( 59.96 % )       (A-Deductions)         Total Prop. Coverage Area ( 59.96 % )       (A-Deductions)         FAR CHECK       Perm. FAR Area ( 2.000 )         Total Prop. Coverage Area ( 10.05 % )       FAR CHECK         Perm. FAR Area ( 2.000 )       Total Proposed FAR Area         Total Proposed FAR Area       Consumed FAR (Factor)         Balance FAR Area       Consumed FAR (Factor)         Balance FAR Area       Balance FAR Area         Consumed FAR (Factor)       Balance FAR Area         Balance FAR Area       Consumed FAR (Factor)         Balance FAR Area       Balance FAR Area         Consumed FAR (Factor)       Balance FAR Area                                                                                                                                                                                                                                                                      | 62.71<br>62.71<br>6.33<br>6.33<br>56.38<br>62.71<br>62.71<br>62.71<br>62.71<br>62.71<br>62.71<br>12.71<br>125.42<br>125.42<br>112.79<br>112.79<br>112.79<br>1.80<br>12.63                     |
| AREA OF PLOT (Minimum)       (A)         NET AREA OF PLOT(Gross Plot Area       (A-Deductions)         - Deduction from Gross Plot       (A-Deductions)         area)       (A-Deductions)         Deduction for Balance Plot Area(from Gross Plot Area)       (Deductions)         Common Plot       (A-Deductions)         Total       (A-Deductions)         BALANCE AREA OF PLOT(Net Plot<br>Area - Recreational/Amenity       (A-Deductions)         PLOT AREA FOR COVERAGE(Net<br>Plot Area for FAR (Net Plot Area       (A-Deductions)         Plot Area for FAR (Net Plot Area       (A-Deductions)         COVERAGE CHECK       (A-Deductions)         Permissible Coverage area ( 50.96 % )       (A-Deductions)         Proposed Coverage Area ( 59.96 % )       (A-Deductions)         FAR CHECK       (A-Deductions)         Perm. FAR Area ( 2.000 )       (A-Deductions)         Total Prop. Coverage Area ( 59.96 % )       (A-Deductions)         Balance coverage area ( 10.05 % )       (A-Deductions)         FAR CHECK       (A-Deductions)         Perm. FAR Area ( 2.000 )       (A-Deductions)         Total Prop. Coverage Area ( 59.96 % )       (A-Deductions)         Balance coverage area ( 10.05 % )       (A-Deductions)         FAR CHECK       (A-Deductions)       (A-Deductions)                                                                                                                                                                                                                                                                                                             | 62.71<br>62.71<br>6.33<br>6.33<br>56.38<br>62.71<br>62.71<br>62.71<br>62.71<br>62.71<br>62.71<br>12.71<br>125.42<br>125.42<br>112.79<br>112.79<br>112.79<br>1.80<br>12.63                     |
| AREA OF PLOT (Minimum)       (A)         NET AREA OF PLOT(Gross Plot Area<br>- Deduction from Gross Plot<br>area)       (A-Deductions)         Deduction for Balance Plot Area(from Gross Plot Area)       (A-Deductions)         Common Plot       Image: Common Plot         Total       Image: Common Plot         BALANCE AREA OF PLOT(Net Plot<br>Area - Recreational/Amenity       (A-Deductions)         space)       Image: Common Plot Area (A-Deductions)         PLOT AREA FOR COVERAGE(Net<br>Plot Area)       (A-Deductions)         Plot Area for FAR (Net Plot Area<br>+ RoadWidening Area)       (A-Deductions)         COVERAGE CHECK       Image: Coverage area (70.00 %)         Permissible Coverage area (70.00 %)       Image: Coverage Area (59.96 %)         Balance coverage Area (59.96 %)       Image: Coverage Area (50.96 %)         Balance coverage Area (10.05 %)       Image: Coverage Area (10.05 %)         FAR CHECK       Image: Coverage Area (2000)         Total Prop. Coverage Area       Image: Coverage Area (10.05 %)         FAR CHECK       Image: Coverage Area (2000)         Total Proposed FAR Area       Image: Coverage Area (2000)         Total Proposed FAR Area       Image: Coverage Area (2000)         Total Proposed FAR Area       Image: Coverage Area (2000)         Balance FAR Area       Image: Coverage Area (2000) <t< td=""><td>62.71<br/>62.71<br/>6.33<br/>6.33<br/>56.38<br/>62.71<br/>62.71<br/>62.71<br/>62.71<br/>62.71<br/>62.71<br/>12.71<br/>125.42<br/>125.42<br/>125.42<br/>125.42<br/>125.42<br/>112.79<br/>112.79<br/>1.80<br/>12.63</td></t<> | 62.71<br>62.71<br>6.33<br>6.33<br>56.38<br>62.71<br>62.71<br>62.71<br>62.71<br>62.71<br>62.71<br>12.71<br>125.42<br>125.42<br>125.42<br>125.42<br>125.42<br>112.79<br>112.79<br>1.80<br>12.63 |
| AREA OF PLOT (Minimum)       (A)         NET AREA OF PLOT(Gross Plot Area       (A-Deductions)         - Deduction from Gross Plot       (A-Deductions)         area)       (A-Deductions)         Deduction for Balance Plot Area(from Gross Plot Area)       (Deductions)         Common Plot       (A-Deductions)         Total       (A-Deductions)         BALANCE AREA OF PLOT(Net Plot<br>Area - Recreational/Amenity       (A-Deductions)         PLOT AREA FOR COVERAGE(Net<br>Plot Area for FAR (Net Plot Area       (A-Deductions)         Plot Area for FAR (Net Plot Area       (A-Deductions)         COVERAGE CHECK       (A-Deductions)         Permissible Coverage area ( 50.96 % )       (A-Deductions)         Proposed Coverage Area ( 59.96 % )       (A-Deductions)         FAR CHECK       (A-Deductions)         Perm. FAR Area ( 2.000 )       (A-Deductions)         Total Prop. Coverage Area ( 59.96 % )       (A-Deductions)         Balance coverage area ( 10.05 % )       (A-Deductions)         FAR CHECK       (A-Deductions)         Perm. FAR Area ( 2.000 )       (A-Deductions)         Total Prop. Coverage Area ( 59.96 % )       (A-Deductions)         Balance coverage area ( 10.05 % )       (A-Deductions)         FAR CHECK       (A-Deductions)       (A-Deductions)                                                                                                                                                                                                                                                                                                             | 62.71<br>62.71<br>6.33<br>6.33<br>56.38<br>62.71<br>62.71<br>62.71<br>43.90<br>37.60<br>6.30<br>37.60<br>6.30<br>125.42<br>112.79<br>112.79<br>112.79<br>1.80<br>12.63                        |