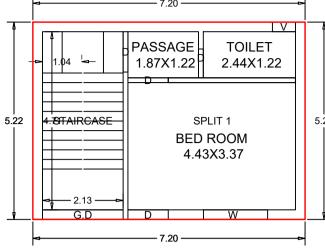

TYPICAL - 1& 2 FLOOR PLAN (Proposed) (SCALE 1:100)

GROUND FLOOR PLAN (Proposed) (SCALE 1:100)

TERRACE FLOOR PLAN (SCALE 1:100)

\_\_\_\_

5.22 4.18TAIRCASE

| DATE 13-03-202                                                                                                                                                                                                                                                                                                                                                                                                                                                                                                                                                                                                                                                                                                                                                                                                                                                                                                                                                                                                                                                                                                                                                                                                                                                                                                                                                                                                                                                                                                                                                                                                                   | 24                                                                                                                                                                                            |
|----------------------------------------------------------------------------------------------------------------------------------------------------------------------------------------------------------------------------------------------------------------------------------------------------------------------------------------------------------------------------------------------------------------------------------------------------------------------------------------------------------------------------------------------------------------------------------------------------------------------------------------------------------------------------------------------------------------------------------------------------------------------------------------------------------------------------------------------------------------------------------------------------------------------------------------------------------------------------------------------------------------------------------------------------------------------------------------------------------------------------------------------------------------------------------------------------------------------------------------------------------------------------------------------------------------------------------------------------------------------------------------------------------------------------------------------------------------------------------------------------------------------------------------------------------------------------------------------------------------------------------|-----------------------------------------------------------------------------------------------------------------------------------------------------------------------------------------------|
| SHEET NO. 1                                                                                                                                                                                                                                                                                                                                                                                                                                                                                                                                                                                                                                                                                                                                                                                                                                                                                                                                                                                                                                                                                                                                                                                                                                                                                                                                                                                                                                                                                                                                                                                                                      |                                                                                                                                                                                               |
| Proposal Basic Information                                                                                                                                                                                                                                                                                                                                                                                                                                                                                                                                                                                                                                                                                                                                                                                                                                                                                                                                                                                                                                                                                                                                                                                                                                                                                                                                                                                                                                                                                                                                                                                                       |                                                                                                                                                                                               |
| Proposal File No. CNP/BP/0001/W10/2024                                                                                                                                                                                                                                                                                                                                                                                                                                                                                                                                                                                                                                                                                                                                                                                                                                                                                                                                                                                                                                                                                                                                                                                                                                                                                                                                                                                                                                                                                                                                                                                           |                                                                                                                                                                                               |
| Owner Name MR.MD RAESH                                                                                                                                                                                                                                                                                                                                                                                                                                                                                                                                                                                                                                                                                                                                                                                                                                                                                                                                                                                                                                                                                                                                                                                                                                                                                                                                                                                                                                                                                                                                                                                                           |                                                                                                                                                                                               |
| Owner Name MR.MD RAESH                                                                                                                                                                                                                                                                                                                                                                                                                                                                                                                                                                                                                                                                                                                                                                                                                                                                                                                                                                                                                                                                                                                                                                                                                                                                                                                                                                                                                                                                                                                                                                                                           |                                                                                                                                                                                               |
|                                                                                                                                                                                                                                                                                                                                                                                                                                                                                                                                                                                                                                                                                                                                                                                                                                                                                                                                                                                                                                                                                                                                                                                                                                                                                                                                                                                                                                                                                                                                                                                                                                  |                                                                                                                                                                                               |
|                                                                                                                                                                                                                                                                                                                                                                                                                                                                                                                                                                                                                                                                                                                                                                                                                                                                                                                                                                                                                                                                                                                                                                                                                                                                                                                                                                                                                                                                                                                                                                                                                                  |                                                                                                                                                                                               |
| Khata No 0                                                                                                                                                                                                                                                                                                                                                                                                                                                                                                                                                                                                                                                                                                                                                                                                                                                                                                                                                                                                                                                                                                                                                                                                                                                                                                                                                                                                                                                                                                                                                                                                                       |                                                                                                                                                                                               |
|                                                                                                                                                                                                                                                                                                                                                                                                                                                                                                                                                                                                                                                                                                                                                                                                                                                                                                                                                                                                                                                                                                                                                                                                                                                                                                                                                                                                                                                                                                                                                                                                                                  |                                                                                                                                                                                               |
| Plot No 3294 (OLD),74(PART) (NEW)                                                                                                                                                                                                                                                                                                                                                                                                                                                                                                                                                                                                                                                                                                                                                                                                                                                                                                                                                                                                                                                                                                                                                                                                                                                                                                                                                                                                                                                                                                                                                                                                |                                                                                                                                                                                               |
| Village Name Badi Bazar                                                                                                                                                                                                                                                                                                                                                                                                                                                                                                                                                                                                                                                                                                                                                                                                                                                                                                                                                                                                                                                                                                                                                                                                                                                                                                                                                                                                                                                                                                                                                                                                          |                                                                                                                                                                                               |
| Use Residential                                                                                                                                                                                                                                                                                                                                                                                                                                                                                                                                                                                                                                                                                                                                                                                                                                                                                                                                                                                                                                                                                                                                                                                                                                                                                                                                                                                                                                                                                                                                                                                                                  |                                                                                                                                                                                               |
|                                                                                                                                                                                                                                                                                                                                                                                                                                                                                                                                                                                                                                                                                                                                                                                                                                                                                                                                                                                                                                                                                                                                                                                                                                                                                                                                                                                                                                                                                                                                                                                                                                  |                                                                                                                                                                                               |
| SubUse Bungalow/ Dwelling / Non Apartment                                                                                                                                                                                                                                                                                                                                                                                                                                                                                                                                                                                                                                                                                                                                                                                                                                                                                                                                                                                                                                                                                                                                                                                                                                                                                                                                                                                                                                                                                                                                                                                        |                                                                                                                                                                                               |
| AREA STATEMENT VERSION NO.: 1.0.69                                                                                                                                                                                                                                                                                                                                                                                                                                                                                                                                                                                                                                                                                                                                                                                                                                                                                                                                                                                                                                                                                                                                                                                                                                                                                                                                                                                                                                                                                                                                                                                               |                                                                                                                                                                                               |
| PARISHAD VERSION DATE: 16/10/2020                                                                                                                                                                                                                                                                                                                                                                                                                                                                                                                                                                                                                                                                                                                                                                                                                                                                                                                                                                                                                                                                                                                                                                                                                                                                                                                                                                                                                                                                                                                                                                                                |                                                                                                                                                                                               |
| PROJECT DETAIL: Region: JHARKHAND URBAN Dist Liss: Desidential                                                                                                                                                                                                                                                                                                                                                                                                                                                                                                                                                                                                                                                                                                                                                                                                                                                                                                                                                                                                                                                                                                                                                                                                                                                                                                                                                                                                                                                                                                                                                                   |                                                                                                                                                                                               |
| LOCAL BODIES Plot Use: Residential                                                                                                                                                                                                                                                                                                                                                                                                                                                                                                                                                                                                                                                                                                                                                                                                                                                                                                                                                                                                                                                                                                                                                                                                                                                                                                                                                                                                                                                                                                                                                                                               |                                                                                                                                                                                               |
| District: WEST SINGHBHUM         Plot SubUse: Bungalow/ Dwelling / Non Apartment           Authority: CHAIBASA NAGAR         PlotNearby/Peligious/Structure: NA                                                                                                                                                                                                                                                                                                                                                                                                                                                                                                                                                                                                                                                                                                                                                                                                                                                                                                                                                                                                                                                                                                                                                                                                                                                                                                                                                                                                                                                                  |                                                                                                                                                                                               |
| PARISHAD                                                                                                                                                                                                                                                                                                                                                                                                                                                                                                                                                                                                                                                                                                                                                                                                                                                                                                                                                                                                                                                                                                                                                                                                                                                                                                                                                                                                                                                                                                                                                                                                                         |                                                                                                                                                                                               |
| Inward_No: CNP/BP/0001/W10/2024 Plot/SubPlot No: 3294 (OLD),74(PART) (NEW)                                                                                                                                                                                                                                                                                                                                                                                                                                                                                                                                                                                                                                                                                                                                                                                                                                                                                                                                                                                                                                                                                                                                                                                                                                                                                                                                                                                                                                                                                                                                                       |                                                                                                                                                                                               |
| Application Type: General Proposal     North: Plot No 3294       Project Type: Building Permission     South: Plot No 3294                                                                                                                                                                                                                                                                                                                                                                                                                                                                                                                                                                                                                                                                                                                                                                                                                                                                                                                                                                                                                                                                                                                                                                                                                                                                                                                                                                                                                                                                                                       |                                                                                                                                                                                               |
| Nature of Development: New East: Road Width - 7                                                                                                                                                                                                                                                                                                                                                                                                                                                                                                                                                                                                                                                                                                                                                                                                                                                                                                                                                                                                                                                                                                                                                                                                                                                                                                                                                                                                                                                                                                                                                                                  |                                                                                                                                                                                               |
| Location of Development Area: Old<br>Area West: Plot No 2830                                                                                                                                                                                                                                                                                                                                                                                                                                                                                                                                                                                                                                                                                                                                                                                                                                                                                                                                                                                                                                                                                                                                                                                                                                                                                                                                                                                                                                                                                                                                                                     |                                                                                                                                                                                               |
|                                                                                                                                                                                                                                                                                                                                                                                                                                                                                                                                                                                                                                                                                                                                                                                                                                                                                                                                                                                                                                                                                                                                                                                                                                                                                                                                                                                                                                                                                                                                                                                                                                  |                                                                                                                                                                                               |
|                                                                                                                                                                                                                                                                                                                                                                                                                                                                                                                                                                                                                                                                                                                                                                                                                                                                                                                                                                                                                                                                                                                                                                                                                                                                                                                                                                                                                                                                                                                                                                                                                                  | Q.MT.                                                                                                                                                                                         |
| AREA OF PLOT (Minimum) (A)                                                                                                                                                                                                                                                                                                                                                                                                                                                                                                                                                                                                                                                                                                                                                                                                                                                                                                                                                                                                                                                                                                                                                                                                                                                                                                                                                                                                                                                                                                                                                                                                       |                                                                                                                                                                                               |
| AREA OF PLOT (Minimum)     (A)       NET AREA OF PLOT(Gross Plot Area                                                                                                                                                                                                                                                                                                                                                                                                                                                                                                                                                                                                                                                                                                                                                                                                                                                                                                                                                                                                                                                                                                                                                                                                                                                                                                                                                                                                                                                                                                                                                            | 62.71                                                                                                                                                                                         |
| AREA OF PLOT (Minimum)     (A)       NET AREA OF PLOT(Gross Plot Area     - Deduction from Gross Plot       - Deduction from Gross Plot     (A-Deductions)       area)                                                                                                                                                                                                                                                                                                                                                                                                                                                                                                                                                                                                                                                                                                                                                                                                                                                                                                                                                                                                                                                                                                                                                                                                                                                                                                                                                                                                                                                           | 62.71                                                                                                                                                                                         |
| AREA OF PLOT (Minimum)       (A)         NET AREA OF PLOT(Gross Plot Area       (A-Deductions)         - Deduction from Gross Plot area)       (A-Deductions)         Deduction for Balance Plot Area(from Gross Plot Area)       (A-Deductions)                                                                                                                                                                                                                                                                                                                                                                                                                                                                                                                                                                                                                                                                                                                                                                                                                                                                                                                                                                                                                                                                                                                                                                                                                                                                                                                                                                                 | 62.71<br>62.71                                                                                                                                                                                |
| AREA OF PLOT (Minimum)     (A)       NET AREA OF PLOT(Gross Plot Area     - Deduction from Gross Plot       - Deduction from Gross Plot     (A-Deductions)       area)                                                                                                                                                                                                                                                                                                                                                                                                                                                                                                                                                                                                                                                                                                                                                                                                                                                                                                                                                                                                                                                                                                                                                                                                                                                                                                                                                                                                                                                           | 62.71                                                                                                                                                                                         |
| AREA OF PLOT (Minimum)       (A)         NET AREA OF PLOT(Gross Plot Area       (A-Deductions)         - Deduction from Gross Plot area       (A-Deductions)         Deduction for Balance Plot Area(from Gross Plot Area)       (A-Deductions)         Common Plot       Total         BALANCE AREA OF PLOT(Net Plot       (A-Deductions)                                                                                                                                                                                                                                                                                                                                                                                                                                                                                                                                                                                                                                                                                                                                                                                                                                                                                                                                                                                                                                                                                                                                                                                                                                                                                       | 62.71<br>62.71<br>6.33<br>6.33                                                                                                                                                                |
| AREA OF PLOT (Minimum)       (A)         NET AREA OF PLOT(Gross Plot Area<br>- Deduction from Gross Plot area)       (A-Deductions)         Deduction for Balance Plot Area(from Gross Plot Area)       (A-Deductions)         Common Plot       Total         BALANCE AREA OF PLOT(Net Plot<br>Area - Recreational/Amenity       (A-Deductions)                                                                                                                                                                                                                                                                                                                                                                                                                                                                                                                                                                                                                                                                                                                                                                                                                                                                                                                                                                                                                                                                                                                                                                                                                                                                                 | 62.71<br>62.71<br>6.33                                                                                                                                                                        |
| AREA OF PLOT (Minimum)       (A)         NET AREA OF PLOT(Gross Plot Area       (A-Deductions)         - Deduction from Gross Plot       (A-Deductions)         area)       (A-Deductions)         Deduction for Balance Plot Area(from Gross Plot Area)       (A-Deductions)         Common Plot       Total         BALANCE AREA OF PLOT(Net Plot<br>Area - Recreational/Amenity       (A-Deductions)         space)       PLOT AREA FOR COVERAGE(Net                                                                                                                                                                                                                                                                                                                                                                                                                                                                                                                                                                                                                                                                                                                                                                                                                                                                                                                                                                                                                                                                                                                                                                          | 62.71<br>62.71<br>6.33<br>6.33<br>56.38                                                                                                                                                       |
| AREA OF PLOT (Minimum)       (A)         NET AREA OF PLOT(Gross Plot Area       (A-Deductions)         - Deduction from Gross Plot area)       (A-Deductions)         Deduction for Balance Plot Area(from Gross Plot Area)       (Deductions)         Common Plot       Total         BALANCE AREA OF PLOT(Net Plot Area - Recreational/Amenity space)       (A-Deductions)         PLOT AREA FOR COVERAGE(Net Plot Area)       (A-Deductions)                                                                                                                                                                                                                                                                                                                                                                                                                                                                                                                                                                                                                                                                                                                                                                                                                                                                                                                                                                                                                                                                                                                                                                                  | 62.71<br>62.71<br>6.33<br>6.33<br>56.38<br>62.71                                                                                                                                              |
| AREA OF PLOT (Minimum)       (A)         NET AREA OF PLOT(Gross Plot Area       (A-Deductions)         - Deduction from Gross Plot area)       (A-Deductions)         Deduction for Balance Plot Area(from Gross Plot Area)       (A-Deductions)         Common Plot       Total         BALANCE AREA OF PLOT(Net Plot Area - Recreational/Amenity space)       (A-Deductions)         PLOT AREA FOR COVERAGE(Net Plot Area)       (A-Deductions)         Plot Area for FAR (Net Plot Area + RoadWidening Area)       (A-Deductions)                                                                                                                                                                                                                                                                                                                                                                                                                                                                                                                                                                                                                                                                                                                                                                                                                                                                                                                                                                                                                                                                                             | 62.71<br>62.71<br>6.33<br>6.33<br>56.38<br>62.71                                                                                                                                              |
| AREA OF PLOT (Minimum)       (A)         NET AREA OF PLOT(Gross Plot Area       (A-Deductions)         - Deduction from Gross Plot area)       (A-Deductions)         Deduction for Balance Plot Area(from Gross Plot Area)       (Deductions)         Common Plot       Common Plot         Total       Total         BALANCE AREA OF PLOT(Net Plot Area - Recreational/Amenity space)       (A-Deductions)         PLOT AREA FOR COVERAGE(Net Plot Area)       (A-Deductions)         Plot Area for FAR (Net Plot Area + RoadWidening Area)       (A-Deductions)         COVERAGE CHECK       (A-Deductions)                                                                                                                                                                                                                                                                                                                                                                                                                                                                                                                                                                                                                                                                                                                                                                                                                                                                                                                                                                                                                   | 62.71<br>62.71<br>6.33<br>6.33<br>56.38<br>62.71<br>62.71                                                                                                                                     |
| AREA OF PLOT (Minimum)       (A)         NET AREA OF PLOT(Gross Plot Area       (A-Deductions)         - Deduction from Gross Plot area)       (A-Deductions)         Deduction for Balance Plot Area(from Gross Plot Area)       (A-Deductions)         Common Plot       Total         BALANCE AREA OF PLOT(Net Plot Area - Recreational/Amenity space)       (A-Deductions)         PLOT AREA FOR COVERAGE(Net Plot Area)       (A-Deductions)         Plot Area for FAR (Net Plot Area + RoadWidening Area)       (A-Deductions)                                                                                                                                                                                                                                                                                                                                                                                                                                                                                                                                                                                                                                                                                                                                                                                                                                                                                                                                                                                                                                                                                             | 62.71<br>62.71<br>6.33<br>6.33<br>56.38<br>62.71<br>62.71<br>43.90                                                                                                                            |
| AREA OF PLOT (Minimum)       (A)         NET AREA OF PLOT(Gross Plot Area       (A-Deductions)         - Deduction from Gross Plot       (A-Deductions)         area)       (A-Deductions)         Deduction for Balance Plot Area(from Gross Plot Area)       (A-Deductions)         Common Plot       Total         BALANCE AREA OF PLOT(Net Plot<br>Area - Recreational/Amenity       (A-Deductions)         space)       (A-Deductions)         PLOT AREA FOR COVERAGE(Net<br>Plot Area)       (A-Deductions)         Plot Area for FAR (Net Plot Area<br>+ RoadWidening Area)       (A-Deductions)         COVERAGE CHECK       (A-Deductions)         Permissible Coverage area ( 70.00 % )       Proposed Coverage Area ( 59.96 % )         Total Prop. Coverage Area ( 59.96 % )       (A-Deductions)                                                                                                                                                                                                                                                                                                                                                                                                                                                                                                                                                                                                                                                                                                                                                                                                                    | 62.71<br>62.71<br>6.33<br>6.33<br>56.38<br>62.71<br>62.71<br>62.71<br>43.90<br>37.60<br>37.60                                                                                                 |
| AREA OF PLOT (Minimum)       (A)         NET AREA OF PLOT(Gross Plot Area       (A-Deductions)         - Deduction from Gross Plot       (A-Deductions)         area)       (A-Deductions)         Deduction for Balance Plot Area(from Gross Plot Area)       (A-Deductions)         Common Plot       (A-Deductions)         Total       (A-Deductions)         BALANCE AREA OF PLOT(Net Plot<br>Area - Recreational/Amenity       (A-Deductions)         space)       (A-Deductions)         PLOT AREA FOR COVERAGE(Net<br>Plot Area)       (A-Deductions)         Plot Area for FAR (Net Plot Area<br>+ RoadWidening Area)       (A-Deductions)         COVERAGE CHECK       Permissible Coverage area ( 70.00 % )         Proposed Coverage Area ( 59.96 % )       (A-Deductions)         Balance coverage area ( 10.05 % )       (A-Deductions)                                                                                                                                                                                                                                                                                                                                                                                                                                                                                                                                                                                                                                                                                                                                                                            | 62.71<br>62.71<br>6.33<br>6.33<br>56.38<br>62.71<br>62.71<br>62.71<br>43.90<br>37.60<br>37.60                                                                                                 |
| AREA OF PLOT (Minimum)       (A)         NET AREA OF PLOT(Gross Plot Area<br>- Deduction from Gross Plot<br>area)       (A-Deductions)         Deduction for Balance Plot Area(from Gross Plot Area)       (A-Deductions)         Common Plot       Total         BALANCE AREA OF PLOT(Net Plot<br>Area - Recreational/Amenity<br>space)       (A-Deductions)         PLOT AREA FOR COVERAGE(Net<br>Plot Area for FAR (Net Plot Area<br>+ RoadWidening Area)       (A-Deductions)         COVERAGE CHECK       (A-Deductions)         COVERAGE CHECK       Permissible Coverage area ( 70.00 % )         Proposed Coverage Area ( 59.96 % )       Total Prop. Coverage area ( 10.05 % )         FAR CHECK                                                                                                                                                                                                                                                                                                                                                                                                                                                                                                                                                                                                                                                                                                                                                                                                                                                                                                                        | 62.71<br>62.71<br>6.33<br>6.33<br>56.38<br>62.71<br>62.71<br>62.71<br>43.90<br>37.60<br>37.60<br>6.30                                                                                         |
| AREA OF PLOT (Minimum)       (A)         NET AREA OF PLOT(Gross Plot Area<br>- Deduction from Gross Plot Area<br>area)       (A-Deductions)         Deduction for Balance Plot Area(from Gross Plot Area)       (Deduction for Balance Plot Area(from Gross Plot Area)         Common Plot       Total         BALANCE AREA OF PLOT(Net Plot<br>Area - Recreational/Amenity       (A-Deductions)         space)       PLOT AREA FOR COVERAGE(Net<br>Plot Area)         Plot Area for FAR (Net Plot Area<br>+ RoadWidening Area)       (A-Deductions)         COVERAGE CHECK       (A-Deductions)         Permissible Coverage area (70.00 %)       Proposed Coverage Area (59.96 %)         Total Prop. Coverage Area (59.96 %)       Balance coverage area (10.05 %)         FAR CHECK       Perm. FAR Area (2.000)         Total Perm. FAR area       (Deduction for                                                                                                                                                                                                                                                                                                                                                                                                                                                                                                                                                                                                                                                                                                                       | 62.71<br>62.71<br>6.33<br>6.33<br>56.38<br>62.71<br>62.71<br>62.71<br>43.90<br>37.60<br>37.60<br>6.30                                                                                         |
| AREA OF PLOT (Minimum)       (A)         NET AREA OF PLOT(Gross Plot Area<br>- Deduction from Gross Plot area)       (A-Deductions)         area)       (A-Deductions)         Deduction for Balance Plot Area(from Gross Plot Area)       (Deduction for Balance Plot Area(from Gross Plot Area)         Common Plot       (A-Deductions)         Total       (A-Deductions)         BALANCE AREA OF PLOT(Net Plot<br>Area - Recreational/Amenity       (A-Deductions)         space)       (A-Deductions)         PLOT AREA FOR COVERAGE(Net<br>Plot Area)       (A-Deductions)         Plot Area for FAR (Net Plot Area<br>+ RoadWidening Area)       (A-Deductions)         COVERAGE CHECK       (A-Deductions)         Permissible Coverage area ( 70.00 % )       (Proposed Coverage Area ( 59.96 % )         Total Prop. Coverage Area ( 59.96 % )       (Deductions)         Balance coverage area ( 10.05 % )       (Deduction for                                                                                                                                                                                                                                                                                                                                                                                                                                                                                                                                                                                                                                                  | 62.71<br>62.71<br>6.33<br>6.33<br>56.38<br>62.71<br>62.71<br>62.71<br>62.71<br>62.71<br>62.71<br>125.42<br>125.42<br>112.79                                                                   |
| AREA OF PLOT (Minimum)       (A)         NET AREA OF PLOT(Gross Plot Area       (A-Deductions)         - Deduction from Gross Plot       (A-Deductions)         area)       Deduction for Balance Plot Area(from Gross Plot Area)         Common Plot       Total         BALANCE AREA OF PLOT(Net Plot<br>Area - Recreational/Amenity       (A-Deductions)         space)       PLOT AREA FOR COVERAGE(Net<br>Plot Area)       (A-Deductions)         Plot Area for FAR (Net Plot Area<br>+ RoadWidening Area)       (A-Deductions)         COVERAGE CHECK       (A-Deductions)         Permissible Coverage area (70.00 %)       Proposed Coverage Area (59.96 %)         Total Prop. Coverage Area (59.96 %)       Balance coverage area (10.05 %)         FAR CHECK       Perm. FAR Area (2.000 )         Total Prem. FAR area       Residential FAR         Proposed FAR Area       Proposed FAR Area                                                                                                                                                                                                                                                                                                                                                                                                                                                                                                                                                                                                                                                                                                                       | 62.71<br>62.71<br>6.33<br>6.33<br>56.38<br>62.71<br>62.71<br>62.71<br>62.71<br>62.71<br>62.71<br>125.42<br>125.42<br>125.42<br>112.79<br>112.79                                               |
| AREA OF PLOT (Minimum)       (A)         NET AREA OF PLOT(Gross Plot Area       (A-Deductions)         - Deduction from Gross Plot Area(from Gross Plot Area)       (A-Deductions)         Deduction for Balance Plot Area(from Gross Plot Area)       (A-Deductions)         Common Plot       Total         BALANCE AREA OF PLOT(Net Plot Area - Recreational/Amenity space)       (A-Deductions)         PLOT AREA FOR COVERAGE(Net Plot Area)       (A-Deductions)         Plot Area for FAR (Net Plot Area + RoadWidening Area)       (A-Deductions)         COVERAGE CHECK       (A-Deductions)         Permissible Coverage Area ( 70.00 % )       Proposed Coverage Area ( 59.96 % )         Total Prop. Coverage Area ( 59.96 % )       Balance coverage area ( 10.05 % )         FAR CHECK       Perm. FAR Area ( 2.000 )         Total Prem. FAR area       Residential FAR         Proposed FAR Area       Proposed FAR Area                                                                                                                                                                                                                                                                                                                                                                                                                                                                                                                                                                                                                                                                                         | 62.71<br>62.71<br>6.33<br>6.33<br>56.38<br>62.71<br>62.71<br>62.71<br>62.71<br>62.71<br>12.79<br>112.79<br>112.79<br>112.79                                                                   |
| AREA OF PLOT (Minimum)       (A)         NET AREA OF PLOT(Gross Plot Area       (A-Deductions)         - Deduction from Gross Plot Area       (A-Deductions)         area)       (A-Deductions)         Deduction for Balance Plot Area(from Gross Plot Area)       (Common Plot         Total       (A-Deductions)         BALANCE AREA OF PLOT(Net Plot       (A-Deductions)         Area - Recreational/Amenity       (A-Deductions)         space)       (A-Deductions)         PLOT AREA FOR COVERAGE(Net       (A-Deductions)         Plot Area for FAR (Net Plot Area       (A-Deductions)         Plot Area for FAR (Net Plot Area       (A-Deductions)         Plot Area for FAR (Net Plot Area       (A-Deductions)         COVERAGE CHECK       Permissible Coverage area (70.00 % )         Proposed Coverage Area (59.96 % )       1000 % )         Total Prop. Coverage Area (59.96 % )       1000 % )         FAR CHECK       Perm. FAR Area (2.000 )         Perm. FAR Area (2.000 )       1000 % )         Total Proposed FAR Area       1000 % )         Proposed FAR Area       1000 % )         Proposed FAR Area       1000 % )         Balance FAR Area       1000 % )         Balance FAR Area       10000 % )                                                                                                                                                                                                                                                                                                                                                                                            | 62.71<br>62.71<br>6.33<br>6.33<br>56.38<br>62.71<br>62.71<br>62.71<br>62.71<br>62.71<br>12.79<br>112.79<br>112.79<br>1.80                                                                     |
| AREA OF PLOT (Minimum)       (A)         NET AREA OF PLOT(Gross Plot Area       (A-Deductions)         - Deduction form Gross Plot Area (from Gross Plot Area)       (A-Deductions)         Deduction for Balance Plot Area(from Gross Plot Area)       (Deductions)         Common Plot       (A-Deductions)         Total       (A-Deductions)         BALANCE AREA OF PLOT(Net Plot<br>Area - Recreational/Amenity       (A-Deductions)         space)       (A-Deductions)         PLOT AREA FOR COVERAGE(Net<br>Plot Area for FAR (Net Plot Area<br>+ RoadWidening Area)       (A-Deductions)         COVERAGE CHECK       (A-Deductions)         Proposed Coverage area (59.96 %)       (Deductions)         Total Prop. Coverage Area (59.96 %)       (Deductions)         FAR CHECK       Perm. FAR Area (2.000)       (Deductions)         FAR CHECK       Perm. FAR area       (Deductions)         Proposed FAR Area       (Dots %)       (Deductions)         Total Prop. Coverage Area (2000)       (Deductions)       (Deductions)         Total Proposed FAR Area       (Dots %)       (Deductions)         Balance CAR Area       (Dots %)       (Deductions)       (Deductions)         Total Proposed FAR Area       (Dots %)       (Detuctions)       (Detuctions)         Consumed FAR (Factor)                                                                                                                                                                                                                                                                                                              | 62.71<br>62.71<br>6.33<br>6.33<br>56.38<br>62.71<br>62.71<br>62.71<br>62.71<br>62.71<br>62.71<br>12.71<br>125.42<br>125.42<br>125.42<br>125.42<br>125.42<br>112.79<br>112.79<br>1.80<br>12.63 |
| AREA OF PLOT (Minimum)       (A)         NET AREA OF PLOT(Gross Plot Area       (A-Deductions)         - Deduction form Gross Plot Area (from Gross Plot Area)       (A-Deductions)         Deduction for Balance Plot Area(from Gross Plot Area)       (Deductions)         Common Plot       (A-Deductions)         Total       (A-Deductions)         BALANCE AREA OF PLOT(Net Plot<br>Area - Recreational/Amenity       (A-Deductions)         space)       (A-Deductions)         PLOT AREA FOR COVERAGE(Net<br>Plot Area for FAR (Net Plot Area<br>+ RoadWidening Area)       (A-Deductions)         COVERAGE CHECK       (A-Deductions)         Proposed Coverage area (59.96 %)       (Deductions)         Total Prop. Coverage Area (59.96 %)       (Deductions)         FAR CHECK       Perm. FAR Area (2.000)       (Deductions)         FAR CHECK       Perm. FAR area       (Deductions)         Proposed FAR Area       (Dots %)       (Deductions)         Total Prop. Coverage Area (2000)       (Deductions)       (Deductions)         Total Proposed FAR Area       (Dots %)       (Deductions)         Balance CAR Area       (Dots %)       (Deductions)       (Deductions)         Total Proposed FAR Area       (Dots %)       (Detuctions)       (Detuctions)         Consumed FAR (Factor)                                                                                                                                                                                                                                                                                                              | 62.71<br>62.71<br>6.33<br>6.33<br>56.38<br>62.71<br>62.71<br>62.71<br>62.71<br>43.90<br>37.60<br>37.60<br>37.60<br>6.30<br>125.42<br>125.42<br>112.79<br>112.79<br>112.79<br>1.80             |
| AREA OF PLOT (Minimum)       (A)         NET AREA OF PLOT(Gross Plot Area<br>- Deduction from Gross Plot<br>area)       (A-Deductions)         Deduction for Balance Plot Area(from Gross Plot Area)       (A-Deductions)         Common Plot<br>Total       (A-Deductions)         BALANCE AREA OF PLOT(Net Plot<br>Area - Recreational/Amenity<br>space)       (A-Deductions)         PLOT AREA FOR COVERAGE(Net<br>Plot Area)       (A-Deductions)         Plot Area for FAR (Net Plot Area<br>+ RoadWidening Area)       (A-Deductions)         COVERAGE CHECK       (A-Deductions)         Permissible Coverage area ( 70.00 % )       (A-Deductions)         Proposed Coverage Area ( 59.96 % )       (A-Deductions)         Total Prop. Coverage Area ( 59.96 % )       (A-Deductions)         FAR CHECK       Perm. FAR Area ( 2.000 )         Total Prop. Coverage Area ( 10.05 % )       FAR CHECK         Perm. FAR Area ( 2.000 )       Total Proposed FAR Area         Total Proposed FAR Area       Consumed FAR (Factor)         Balance FAR Area       Consumed FAR (Factor)         Balance FAR Area       Balance FAR Area         Consumed FAR (Factor)       Balance FAR Area         Balance FAR Area       Consumed FAR (Factor)         Balance FAR Area       Balance FAR Area         Consumed FAR (Factor)       Balance FAR Area                                                                                                                                                                                                                                                                      | 62.71<br>62.71<br>6.33<br>6.33<br>56.38<br>62.71<br>62.71<br>62.71<br>62.71<br>62.71<br>62.71<br>12.71<br>125.42<br>125.42<br>112.79<br>112.79<br>112.79<br>1.80<br>12.63                     |
| AREA OF PLOT (Minimum)       (A)         NET AREA OF PLOT(Gross Plot Area       (A-Deductions)         - Deduction from Gross Plot       (A-Deductions)         area)       (A-Deductions)         Deduction for Balance Plot Area(from Gross Plot Area)       (Deductions)         Common Plot       (A-Deductions)         Total       (A-Deductions)         BALANCE AREA OF PLOT(Net Plot<br>Area - Recreational/Amenity       (A-Deductions)         PLOT AREA FOR COVERAGE(Net<br>Plot Area for FAR (Net Plot Area       (A-Deductions)         Plot Area for FAR (Net Plot Area       (A-Deductions)         COVERAGE CHECK       (A-Deductions)         Permissible Coverage area ( 50.96 % )       (A-Deductions)         Proposed Coverage Area ( 59.96 % )       (A-Deductions)         FAR CHECK       (A-Deductions)         Perm. FAR Area ( 2.000 )       (A-Deductions)         Total Prop. Coverage Area ( 59.96 % )       (A-Deductions)         Balance coverage area ( 10.05 % )       (A-Deductions)         FAR CHECK       (A-Deductions)         Perm. FAR Area ( 2.000 )       (A-Deductions)         Total Prop. Coverage Area ( 59.96 % )       (A-Deductions)         Balance coverage area ( 10.05 % )       (A-Deductions)         FAR CHECK       (A-Deductions)       (A-Deductions)                                                                                                                                                                                                                                                                                                             | 62.71<br>62.71<br>6.33<br>6.33<br>56.38<br>62.71<br>62.71<br>62.71<br>62.71<br>62.71<br>62.71<br>12.71<br>125.42<br>125.42<br>112.79<br>112.79<br>112.79<br>1.80<br>12.63                     |
| AREA OF PLOT (Minimum)       (A)         NET AREA OF PLOT(Gross Plot Area<br>- Deduction from Gross Plot<br>area)       (A-Deductions)         Deduction for Balance Plot Area(from Gross Plot Area)       (A-Deductions)         Common Plot       Image: Common Plot         Total       Image: Common Plot         BALANCE AREA OF PLOT(Net Plot<br>Area - Recreational/Amenity       (A-Deductions)         space)       Image: Common Plot Area (A-Deductions)         PLOT AREA FOR COVERAGE(Net<br>Plot Area)       (A-Deductions)         Plot Area for FAR (Net Plot Area<br>+ RoadWidening Area)       (A-Deductions)         COVERAGE CHECK       Image: Coverage area (70.00 %)         Permissible Coverage area (70.00 %)       Image: Coverage Area (59.96 %)         Balance coverage Area (59.96 %)       Image: Coverage Area (50.96 %)         Balance coverage Area (10.05 %)       Image: Coverage Area (10.05 %)         FAR CHECK       Image: Coverage Area (2000)         Total Prop. Coverage Area       Image: Coverage Area (10.05 %)         FAR CHECK       Image: Coverage Area (2000)         Total Proposed FAR Area       Image: Coverage Area (2000)         Total Proposed FAR Area       Image: Coverage Area (2000)         Total Proposed FAR Area       Image: Coverage Area (2000)         Balance FAR Area       Image: Coverage Area (2000) <t< td=""><td>62.71<br/>62.71<br/>6.33<br/>6.33<br/>56.38<br/>62.71<br/>62.71<br/>62.71<br/>62.71<br/>62.71<br/>62.71<br/>12.71<br/>125.42<br/>125.42<br/>125.42<br/>125.42<br/>125.42<br/>112.79<br/>112.79<br/>1.80<br/>12.63</td></t<> | 62.71<br>62.71<br>6.33<br>6.33<br>56.38<br>62.71<br>62.71<br>62.71<br>62.71<br>62.71<br>62.71<br>12.71<br>125.42<br>125.42<br>125.42<br>125.42<br>125.42<br>112.79<br>112.79<br>1.80<br>12.63 |
| AREA OF PLOT (Minimum)       (A)         NET AREA OF PLOT(Gross Plot Area       (A-Deductions)         - Deduction from Gross Plot       (A-Deductions)         area)       (A-Deductions)         Deduction for Balance Plot Area(from Gross Plot Area)       (Deductions)         Common Plot       (A-Deductions)         Total       (A-Deductions)         BALANCE AREA OF PLOT(Net Plot<br>Area - Recreational/Amenity       (A-Deductions)         PLOT AREA FOR COVERAGE(Net<br>Plot Area for FAR (Net Plot Area       (A-Deductions)         Plot Area for FAR (Net Plot Area       (A-Deductions)         COVERAGE CHECK       (A-Deductions)         Permissible Coverage area ( 50.96 % )       (A-Deductions)         Proposed Coverage Area ( 59.96 % )       (A-Deductions)         FAR CHECK       (A-Deductions)         Perm. FAR Area ( 2.000 )       (A-Deductions)         Total Prop. Coverage Area ( 59.96 % )       (A-Deductions)         Balance coverage area ( 10.05 % )       (A-Deductions)         FAR CHECK       (A-Deductions)         Perm. FAR Area ( 2.000 )       (A-Deductions)         Total Prop. Coverage Area ( 59.96 % )       (A-Deductions)         Balance coverage area ( 10.05 % )       (A-Deductions)         FAR CHECK       (A-Deductions)       (A-Deductions)                                                                                                                                                                                                                                                                                                             | 62.71<br>62.71<br>6.33<br>6.33<br>56.38<br>62.71<br>62.71<br>62.71<br>43.90<br>37.60<br>6.30<br>37.60<br>6.30<br>125.42<br>112.79<br>112.79<br>112.79<br>1.80<br>12.63                        |