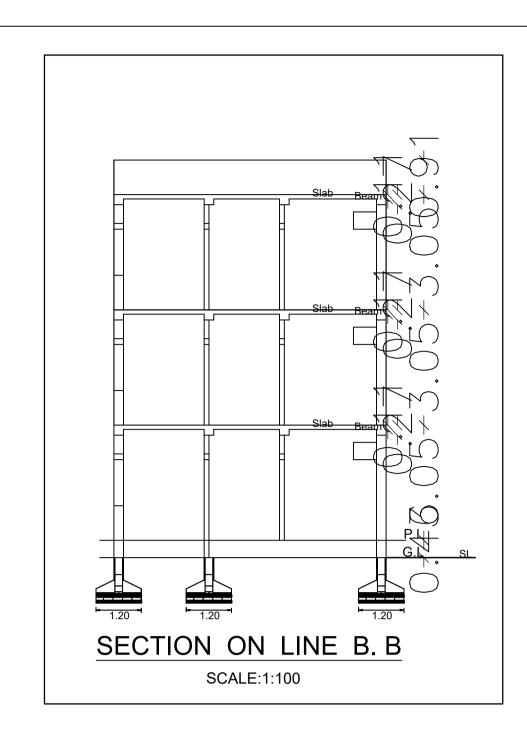

TYPICAL - 1& 2 FLOOR PLAN (Proposed) (SCALE 1:100)

GROUND FLOOR PLAN (Proposed) (SCALE 1:100)

TERRACE FLOOR PLAN (SCALE 1:100)

\_\_\_\_

5.22 4.18TAIRCASE

| DATE 13-03-202                                                                                                                                                                                                                                                                                                                                                                                                                                                                                                                                                                                                                                                                                                                                                                                                                                                                                                                                                                                                                                                                                                                                                                                                                                                                                                                                                                                                                                                                                                                                                                                                                   | 24                                                                                                                                                                                            |
|----------------------------------------------------------------------------------------------------------------------------------------------------------------------------------------------------------------------------------------------------------------------------------------------------------------------------------------------------------------------------------------------------------------------------------------------------------------------------------------------------------------------------------------------------------------------------------------------------------------------------------------------------------------------------------------------------------------------------------------------------------------------------------------------------------------------------------------------------------------------------------------------------------------------------------------------------------------------------------------------------------------------------------------------------------------------------------------------------------------------------------------------------------------------------------------------------------------------------------------------------------------------------------------------------------------------------------------------------------------------------------------------------------------------------------------------------------------------------------------------------------------------------------------------------------------------------------------------------------------------------------|-----------------------------------------------------------------------------------------------------------------------------------------------------------------------------------------------|
| SHEET NO. 1                                                                                                                                                                                                                                                                                                                                                                                                                                                                                                                                                                                                                                                                                                                                                                                                                                                                                                                                                                                                                                                                                                                                                                                                                                                                                                                                                                                                                                                                                                                                                                                                                      |                                                                                                                                                                                               |
| Proposal Basic Information                                                                                                                                                                                                                                                                                                                                                                                                                                                                                                                                                                                                                                                                                                                                                                                                                                                                                                                                                                                                                                                                                                                                                                                                                                                                                                                                                                                                                                                                                                                                                                                                       |                                                                                                                                                                                               |
| Proposal File No. CNP/BP/0001/W10/2024                                                                                                                                                                                                                                                                                                                                                                                                                                                                                                                                                                                                                                                                                                                                                                                                                                                                                                                                                                                                                                                                                                                                                                                                                                                                                                                                                                                                                                                                                                                                                                                           |                                                                                                                                                                                               |
| Owner Name MR.MD RAESH                                                                                                                                                                                                                                                                                                                                                                                                                                                                                                                                                                                                                                                                                                                                                                                                                                                                                                                                                                                                                                                                                                                                                                                                                                                                                                                                                                                                                                                                                                                                                                                                           |                                                                                                                                                                                               |
| Owner Name MR.MD RAESH                                                                                                                                                                                                                                                                                                                                                                                                                                                                                                                                                                                                                                                                                                                                                                                                                                                                                                                                                                                                                                                                                                                                                                                                                                                                                                                                                                                                                                                                                                                                                                                                           |                                                                                                                                                                                               |
|                                                                                                                                                                                                                                                                                                                                                                                                                                                                                                                                                                                                                                                                                                                                                                                                                                                                                                                                                                                                                                                                                                                                                                                                                                                                                                                                                                                                                                                                                                                                                                                                                                  |                                                                                                                                                                                               |
|                                                                                                                                                                                                                                                                                                                                                                                                                                                                                                                                                                                                                                                                                                                                                                                                                                                                                                                                                                                                                                                                                                                                                                                                                                                                                                                                                                                                                                                                                                                                                                                                                                  |                                                                                                                                                                                               |
| Khata No 0                                                                                                                                                                                                                                                                                                                                                                                                                                                                                                                                                                                                                                                                                                                                                                                                                                                                                                                                                                                                                                                                                                                                                                                                                                                                                                                                                                                                                                                                                                                                                                                                                       |                                                                                                                                                                                               |
|                                                                                                                                                                                                                                                                                                                                                                                                                                                                                                                                                                                                                                                                                                                                                                                                                                                                                                                                                                                                                                                                                                                                                                                                                                                                                                                                                                                                                                                                                                                                                                                                                                  |                                                                                                                                                                                               |
| Plot No 3294 (OLD),74(PART) (NEW)                                                                                                                                                                                                                                                                                                                                                                                                                                                                                                                                                                                                                                                                                                                                                                                                                                                                                                                                                                                                                                                                                                                                                                                                                                                                                                                                                                                                                                                                                                                                                                                                |                                                                                                                                                                                               |
| Village Name Badi Bazar                                                                                                                                                                                                                                                                                                                                                                                                                                                                                                                                                                                                                                                                                                                                                                                                                                                                                                                                                                                                                                                                                                                                                                                                                                                                                                                                                                                                                                                                                                                                                                                                          |                                                                                                                                                                                               |
| Use Residential                                                                                                                                                                                                                                                                                                                                                                                                                                                                                                                                                                                                                                                                                                                                                                                                                                                                                                                                                                                                                                                                                                                                                                                                                                                                                                                                                                                                                                                                                                                                                                                                                  |                                                                                                                                                                                               |
|                                                                                                                                                                                                                                                                                                                                                                                                                                                                                                                                                                                                                                                                                                                                                                                                                                                                                                                                                                                                                                                                                                                                                                                                                                                                                                                                                                                                                                                                                                                                                                                                                                  |                                                                                                                                                                                               |
| SubUse Bungalow/ Dwelling / Non Apartment                                                                                                                                                                                                                                                                                                                                                                                                                                                                                                                                                                                                                                                                                                                                                                                                                                                                                                                                                                                                                                                                                                                                                                                                                                                                                                                                                                                                                                                                                                                                                                                        |                                                                                                                                                                                               |
| AREA STATEMENT VERSION NO.: 1.0.69                                                                                                                                                                                                                                                                                                                                                                                                                                                                                                                                                                                                                                                                                                                                                                                                                                                                                                                                                                                                                                                                                                                                                                                                                                                                                                                                                                                                                                                                                                                                                                                               |                                                                                                                                                                                               |
| PARISHAD VERSION DATE: 16/10/2020                                                                                                                                                                                                                                                                                                                                                                                                                                                                                                                                                                                                                                                                                                                                                                                                                                                                                                                                                                                                                                                                                                                                                                                                                                                                                                                                                                                                                                                                                                                                                                                                |                                                                                                                                                                                               |
| PROJECT DETAIL: Region: JHARKHAND URBAN Dist Liss: Desidential                                                                                                                                                                                                                                                                                                                                                                                                                                                                                                                                                                                                                                                                                                                                                                                                                                                                                                                                                                                                                                                                                                                                                                                                                                                                                                                                                                                                                                                                                                                                                                   |                                                                                                                                                                                               |
| LOCAL BODIES Plot Use: Residential                                                                                                                                                                                                                                                                                                                                                                                                                                                                                                                                                                                                                                                                                                                                                                                                                                                                                                                                                                                                                                                                                                                                                                                                                                                                                                                                                                                                                                                                                                                                                                                               |                                                                                                                                                                                               |
| District: WEST SINGHBHUM         Plot SubUse: Bungalow/ Dwelling / Non Apartment           Authority: CHAIBASA NAGAR         PlotNearby/Peligious/Structure: NA                                                                                                                                                                                                                                                                                                                                                                                                                                                                                                                                                                                                                                                                                                                                                                                                                                                                                                                                                                                                                                                                                                                                                                                                                                                                                                                                                                                                                                                                  |                                                                                                                                                                                               |
| PARISHAD                                                                                                                                                                                                                                                                                                                                                                                                                                                                                                                                                                                                                                                                                                                                                                                                                                                                                                                                                                                                                                                                                                                                                                                                                                                                                                                                                                                                                                                                                                                                                                                                                         |                                                                                                                                                                                               |
| Inward_No: CNP/BP/0001/W10/2024 Plot/SubPlot No: 3294 (OLD),74(PART) (NEW)                                                                                                                                                                                                                                                                                                                                                                                                                                                                                                                                                                                                                                                                                                                                                                                                                                                                                                                                                                                                                                                                                                                                                                                                                                                                                                                                                                                                                                                                                                                                                       |                                                                                                                                                                                               |
| Application Type: General Proposal     North: Plot No 3294       Project Type: Building Permission     South: Plot No 3294                                                                                                                                                                                                                                                                                                                                                                                                                                                                                                                                                                                                                                                                                                                                                                                                                                                                                                                                                                                                                                                                                                                                                                                                                                                                                                                                                                                                                                                                                                       |                                                                                                                                                                                               |
| Nature of Development: New East: Road Width - 7                                                                                                                                                                                                                                                                                                                                                                                                                                                                                                                                                                                                                                                                                                                                                                                                                                                                                                                                                                                                                                                                                                                                                                                                                                                                                                                                                                                                                                                                                                                                                                                  |                                                                                                                                                                                               |
| Location of Development Area: Old<br>Area West: Plot No 2830                                                                                                                                                                                                                                                                                                                                                                                                                                                                                                                                                                                                                                                                                                                                                                                                                                                                                                                                                                                                                                                                                                                                                                                                                                                                                                                                                                                                                                                                                                                                                                     |                                                                                                                                                                                               |
|                                                                                                                                                                                                                                                                                                                                                                                                                                                                                                                                                                                                                                                                                                                                                                                                                                                                                                                                                                                                                                                                                                                                                                                                                                                                                                                                                                                                                                                                                                                                                                                                                                  |                                                                                                                                                                                               |
|                                                                                                                                                                                                                                                                                                                                                                                                                                                                                                                                                                                                                                                                                                                                                                                                                                                                                                                                                                                                                                                                                                                                                                                                                                                                                                                                                                                                                                                                                                                                                                                                                                  | Q.MT.                                                                                                                                                                                         |
| AREA OF PLOT (Minimum) (A)                                                                                                                                                                                                                                                                                                                                                                                                                                                                                                                                                                                                                                                                                                                                                                                                                                                                                                                                                                                                                                                                                                                                                                                                                                                                                                                                                                                                                                                                                                                                                                                                       |                                                                                                                                                                                               |
| AREA OF PLOT (Minimum)     (A)       NET AREA OF PLOT(Gross Plot Area                                                                                                                                                                                                                                                                                                                                                                                                                                                                                                                                                                                                                                                                                                                                                                                                                                                                                                                                                                                                                                                                                                                                                                                                                                                                                                                                                                                                                                                                                                                                                            | 62.71                                                                                                                                                                                         |
| AREA OF PLOT (Minimum)     (A)       NET AREA OF PLOT(Gross Plot Area     - Deduction from Gross Plot       - Deduction from Gross Plot     (A-Deductions)       area)                                                                                                                                                                                                                                                                                                                                                                                                                                                                                                                                                                                                                                                                                                                                                                                                                                                                                                                                                                                                                                                                                                                                                                                                                                                                                                                                                                                                                                                           | 62.71                                                                                                                                                                                         |
| AREA OF PLOT (Minimum)       (A)         NET AREA OF PLOT(Gross Plot Area       (A-Deductions)         - Deduction from Gross Plot area)       (A-Deductions)         Deduction for Balance Plot Area(from Gross Plot Area)       (A-Deductions)                                                                                                                                                                                                                                                                                                                                                                                                                                                                                                                                                                                                                                                                                                                                                                                                                                                                                                                                                                                                                                                                                                                                                                                                                                                                                                                                                                                 | 62.71<br>62.71                                                                                                                                                                                |
| AREA OF PLOT (Minimum)     (A)       NET AREA OF PLOT(Gross Plot Area     - Deduction from Gross Plot       - Deduction from Gross Plot     (A-Deductions)       area)                                                                                                                                                                                                                                                                                                                                                                                                                                                                                                                                                                                                                                                                                                                                                                                                                                                                                                                                                                                                                                                                                                                                                                                                                                                                                                                                                                                                                                                           | 62.71                                                                                                                                                                                         |
| AREA OF PLOT (Minimum)       (A)         NET AREA OF PLOT(Gross Plot Area       (A-Deductions)         - Deduction from Gross Plot area       (A-Deductions)         Deduction for Balance Plot Area(from Gross Plot Area)       (A-Deductions)         Common Plot       Total         BALANCE AREA OF PLOT(Net Plot       (A-Deductions)                                                                                                                                                                                                                                                                                                                                                                                                                                                                                                                                                                                                                                                                                                                                                                                                                                                                                                                                                                                                                                                                                                                                                                                                                                                                                       | 62.71<br>62.71<br>6.33<br>6.33                                                                                                                                                                |
| AREA OF PLOT (Minimum)       (A)         NET AREA OF PLOT(Gross Plot Area<br>- Deduction from Gross Plot area)       (A-Deductions)         Deduction for Balance Plot Area(from Gross Plot Area)       (A-Deductions)         Common Plot       Total         BALANCE AREA OF PLOT(Net Plot<br>Area - Recreational/Amenity       (A-Deductions)                                                                                                                                                                                                                                                                                                                                                                                                                                                                                                                                                                                                                                                                                                                                                                                                                                                                                                                                                                                                                                                                                                                                                                                                                                                                                 | 62.71<br>62.71<br>6.33                                                                                                                                                                        |
| AREA OF PLOT (Minimum)       (A)         NET AREA OF PLOT(Gross Plot Area       (A-Deductions)         - Deduction from Gross Plot       (A-Deductions)         area)       (A-Deductions)         Deduction for Balance Plot Area(from Gross Plot Area)       (A-Deductions)         Common Plot       Total         BALANCE AREA OF PLOT(Net Plot<br>Area - Recreational/Amenity       (A-Deductions)         space)       PLOT AREA FOR COVERAGE(Net                                                                                                                                                                                                                                                                                                                                                                                                                                                                                                                                                                                                                                                                                                                                                                                                                                                                                                                                                                                                                                                                                                                                                                          | 62.71<br>62.71<br>6.33<br>6.33<br>56.38                                                                                                                                                       |
| AREA OF PLOT (Minimum)       (A)         NET AREA OF PLOT(Gross Plot Area       (A-Deductions)         - Deduction from Gross Plot area)       (A-Deductions)         Deduction for Balance Plot Area(from Gross Plot Area)       (Deductions)         Common Plot       Total         BALANCE AREA OF PLOT(Net Plot Area - Recreational/Amenity space)       (A-Deductions)         PLOT AREA FOR COVERAGE(Net Plot Area)       (A-Deductions)                                                                                                                                                                                                                                                                                                                                                                                                                                                                                                                                                                                                                                                                                                                                                                                                                                                                                                                                                                                                                                                                                                                                                                                  | 62.71<br>62.71<br>6.33<br>6.33<br>56.38<br>62.71                                                                                                                                              |
| AREA OF PLOT (Minimum)       (A)         NET AREA OF PLOT(Gross Plot Area       (A-Deductions)         - Deduction from Gross Plot area)       (A-Deductions)         Deduction for Balance Plot Area(from Gross Plot Area)       (A-Deductions)         Common Plot       Total         BALANCE AREA OF PLOT(Net Plot Area - Recreational/Amenity space)       (A-Deductions)         PLOT AREA FOR COVERAGE(Net Plot Area)       (A-Deductions)         Plot Area for FAR (Net Plot Area + RoadWidening Area)       (A-Deductions)                                                                                                                                                                                                                                                                                                                                                                                                                                                                                                                                                                                                                                                                                                                                                                                                                                                                                                                                                                                                                                                                                             | 62.71<br>62.71<br>6.33<br>6.33<br>56.38<br>62.71                                                                                                                                              |
| AREA OF PLOT (Minimum)       (A)         NET AREA OF PLOT(Gross Plot Area       (A-Deductions)         - Deduction from Gross Plot area)       (A-Deductions)         Deduction for Balance Plot Area(from Gross Plot Area)       (Deductions)         Common Plot       Common Plot         Total       Total         BALANCE AREA OF PLOT(Net Plot Area - Recreational/Amenity space)       (A-Deductions)         PLOT AREA FOR COVERAGE(Net Plot Area)       (A-Deductions)         Plot Area for FAR (Net Plot Area + RoadWidening Area)       (A-Deductions)         COVERAGE CHECK       (A-Deductions)                                                                                                                                                                                                                                                                                                                                                                                                                                                                                                                                                                                                                                                                                                                                                                                                                                                                                                                                                                                                                   | 62.71<br>62.71<br>6.33<br>6.33<br>56.38<br>62.71<br>62.71                                                                                                                                     |
| AREA OF PLOT (Minimum)       (A)         NET AREA OF PLOT(Gross Plot Area       (A-Deductions)         - Deduction from Gross Plot area)       (A-Deductions)         Deduction for Balance Plot Area(from Gross Plot Area)       (A-Deductions)         Common Plot       Total         BALANCE AREA OF PLOT(Net Plot Area - Recreational/Amenity space)       (A-Deductions)         PLOT AREA FOR COVERAGE(Net Plot Area)       (A-Deductions)         Plot Area for FAR (Net Plot Area + RoadWidening Area)       (A-Deductions)                                                                                                                                                                                                                                                                                                                                                                                                                                                                                                                                                                                                                                                                                                                                                                                                                                                                                                                                                                                                                                                                                             | 62.71<br>62.71<br>6.33<br>6.33<br>56.38<br>62.71<br>62.71<br>43.90                                                                                                                            |
| AREA OF PLOT (Minimum)       (A)         NET AREA OF PLOT(Gross Plot Area       (A-Deductions)         - Deduction from Gross Plot       (A-Deductions)         area)       (A-Deductions)         Deduction for Balance Plot Area(from Gross Plot Area)       (A-Deductions)         Common Plot       Total         BALANCE AREA OF PLOT(Net Plot<br>Area - Recreational/Amenity       (A-Deductions)         space)       (A-Deductions)         PLOT AREA FOR COVERAGE(Net<br>Plot Area)       (A-Deductions)         Plot Area for FAR (Net Plot Area<br>+ RoadWidening Area)       (A-Deductions)         COVERAGE CHECK       (A-Deductions)         Permissible Coverage area ( 70.00 % )       Proposed Coverage Area ( 59.96 % )         Total Prop. Coverage Area ( 59.96 % )       (A-Deductions)                                                                                                                                                                                                                                                                                                                                                                                                                                                                                                                                                                                                                                                                                                                                                                                                                    | 62.71<br>62.71<br>6.33<br>6.33<br>56.38<br>62.71<br>62.71<br>62.71<br>43.90<br>37.60<br>37.60                                                                                                 |
| AREA OF PLOT (Minimum)       (A)         NET AREA OF PLOT(Gross Plot Area       (A-Deductions)         - Deduction from Gross Plot       (A-Deductions)         area)       (A-Deductions)         Deduction for Balance Plot Area(from Gross Plot Area)       (A-Deductions)         Common Plot       (A-Deductions)         Total       (A-Deductions)         BALANCE AREA OF PLOT(Net Plot<br>Area - Recreational/Amenity       (A-Deductions)         space)       (A-Deductions)         PLOT AREA FOR COVERAGE(Net<br>Plot Area)       (A-Deductions)         Plot Area for FAR (Net Plot Area<br>+ RoadWidening Area)       (A-Deductions)         COVERAGE CHECK       Permissible Coverage area ( 70.00 % )         Proposed Coverage Area ( 59.96 % )       (A-Deductions)         Balance coverage area ( 10.05 % )       (A-Deductions)                                                                                                                                                                                                                                                                                                                                                                                                                                                                                                                                                                                                                                                                                                                                                                            | 62.71<br>62.71<br>6.33<br>6.33<br>56.38<br>62.71<br>62.71<br>62.71<br>43.90<br>37.60<br>37.60                                                                                                 |
| AREA OF PLOT (Minimum)       (A)         NET AREA OF PLOT(Gross Plot Area<br>- Deduction from Gross Plot<br>area)       (A-Deductions)         Deduction for Balance Plot Area(from Gross Plot Area)       (A-Deductions)         Common Plot       Total         BALANCE AREA OF PLOT(Net Plot<br>Area - Recreational/Amenity<br>space)       (A-Deductions)         PLOT AREA FOR COVERAGE(Net<br>Plot Area for FAR (Net Plot Area<br>+ RoadWidening Area)       (A-Deductions)         COVERAGE CHECK       (A-Deductions)         COVERAGE CHECK       Permissible Coverage area ( 70.00 % )         Proposed Coverage Area ( 59.96 % )       Total Prop. Coverage area ( 10.05 % )         FAR CHECK                                                                                                                                                                                                                                                                                                                                                                                                                                                                                                                                                                                                                                                                                                                                                                                                                                                                                                                        | 62.71<br>62.71<br>6.33<br>6.33<br>56.38<br>62.71<br>62.71<br>62.71<br>43.90<br>37.60<br>37.60<br>6.30                                                                                         |
| AREA OF PLOT (Minimum)       (A)         NET AREA OF PLOT(Gross Plot Area<br>- Deduction from Gross Plot Area<br>area)       (A-Deductions)         Deduction for Balance Plot Area(from Gross Plot Area)       (Deduction for Balance Plot Area(from Gross Plot Area)         Common Plot       Total         BALANCE AREA OF PLOT(Net Plot<br>Area - Recreational/Amenity       (A-Deductions)         space)       PLOT AREA FOR COVERAGE(Net<br>Plot Area)         Plot Area for FAR (Net Plot Area<br>+ RoadWidening Area)       (A-Deductions)         COVERAGE CHECK       (A-Deductions)         Permissible Coverage area (70.00 %)       Proposed Coverage Area (59.96 %)         Total Prop. Coverage Area (59.96 %)       Balance coverage area (10.05 %)         FAR CHECK       Perm. FAR Area (2.000)         Total Perm. FAR area       (Deduction for                                                                                                                                                                                                                                                                                                                                                                                                                                                                                                                                                                                                                                                                                                                       | 62.71<br>62.71<br>6.33<br>6.33<br>56.38<br>62.71<br>62.71<br>62.71<br>43.90<br>37.60<br>37.60<br>6.30                                                                                         |
| AREA OF PLOT (Minimum)       (A)         NET AREA OF PLOT(Gross Plot Area<br>- Deduction from Gross Plot area)       (A-Deductions)         area)       (A-Deductions)         Deduction for Balance Plot Area(from Gross Plot Area)       (Deduction for Balance Plot Area(from Gross Plot Area)         Common Plot       (A-Deductions)         Total       (A-Deductions)         BALANCE AREA OF PLOT(Net Plot<br>Area - Recreational/Amenity       (A-Deductions)         space)       (A-Deductions)         PLOT AREA FOR COVERAGE(Net<br>Plot Area)       (A-Deductions)         Plot Area for FAR (Net Plot Area<br>+ RoadWidening Area)       (A-Deductions)         COVERAGE CHECK       (A-Deductions)         Permissible Coverage area ( 70.00 % )       (Proposed Coverage Area ( 59.96 % )         Total Prop. Coverage Area ( 59.96 % )       (Deductions)         Balance coverage area ( 10.05 % )       (Deduction for                                                                                                                                                                                                                                                                                                                                                                                                                                                                                                                                                                                                                                                  | 62.71<br>62.71<br>6.33<br>6.33<br>56.38<br>62.71<br>62.71<br>62.71<br>62.71<br>62.71<br>62.71<br>125.42<br>125.42<br>112.79                                                                   |
| AREA OF PLOT (Minimum)       (A)         NET AREA OF PLOT(Gross Plot Area       (A-Deductions)         - Deduction from Gross Plot       (A-Deductions)         area)       Deduction for Balance Plot Area(from Gross Plot Area)         Common Plot       Total         BALANCE AREA OF PLOT(Net Plot<br>Area - Recreational/Amenity       (A-Deductions)         space)       PLOT AREA FOR COVERAGE(Net<br>Plot Area)       (A-Deductions)         Plot Area for FAR (Net Plot Area<br>+ RoadWidening Area)       (A-Deductions)         COVERAGE CHECK       (A-Deductions)         Permissible Coverage area (70.00 %)       Proposed Coverage Area (59.96 %)         Total Prop. Coverage Area (59.96 %)       Balance coverage area (10.05 %)         FAR CHECK       Perm. FAR Area (2.000 )         Total Prem. FAR area       Residential FAR         Proposed FAR Area       Proposed FAR Area                                                                                                                                                                                                                                                                                                                                                                                                                                                                                                                                                                                                                                                                                                                       | 62.71<br>62.71<br>6.33<br>6.33<br>56.38<br>62.71<br>62.71<br>62.71<br>62.71<br>62.71<br>62.71<br>125.42<br>125.42<br>125.42<br>112.79<br>112.79                                               |
| AREA OF PLOT (Minimum)       (A)         NET AREA OF PLOT(Gross Plot Area       (A-Deductions)         - Deduction from Gross Plot Area(from Gross Plot Area)       (A-Deductions)         Deduction for Balance Plot Area(from Gross Plot Area)       (A-Deductions)         Common Plot       Total         BALANCE AREA OF PLOT(Net Plot Area - Recreational/Amenity space)       (A-Deductions)         PLOT AREA FOR COVERAGE(Net Plot Area)       (A-Deductions)         Plot Area for FAR (Net Plot Area + RoadWidening Area)       (A-Deductions)         COVERAGE CHECK       (A-Deductions)         Permissible Coverage Area ( 70.00 % )       Proposed Coverage Area ( 59.96 % )         Total Prop. Coverage Area ( 59.96 % )       Balance coverage area ( 10.05 % )         FAR CHECK       Perm. FAR Area ( 2.000 )         Total Prem. FAR area       Residential FAR         Proposed FAR Area       Proposed FAR Area                                                                                                                                                                                                                                                                                                                                                                                                                                                                                                                                                                                                                                                                                         | 62.71<br>62.71<br>6.33<br>6.33<br>56.38<br>62.71<br>62.71<br>62.71<br>62.71<br>62.71<br>12.79<br>112.79<br>112.79<br>112.79                                                                   |
| AREA OF PLOT (Minimum)       (A)         NET AREA OF PLOT(Gross Plot Area       (A-Deductions)         - Deduction from Gross Plot Area       (A-Deductions)         area)       (A-Deductions)         Deduction for Balance Plot Area(from Gross Plot Area)       (Common Plot         Total       (A-Deductions)         BALANCE AREA OF PLOT(Net Plot       (A-Deductions)         Area - Recreational/Amenity       (A-Deductions)         space)       (A-Deductions)         PLOT AREA FOR COVERAGE(Net       (A-Deductions)         Plot Area for FAR (Net Plot Area       (A-Deductions)         Plot Area for FAR (Net Plot Area       (A-Deductions)         Plot Area for FAR (Net Plot Area       (A-Deductions)         COVERAGE CHECK       Permissible Coverage area (70.00 % )         Proposed Coverage Area (59.96 % )       1000 % )         Total Prop. Coverage Area (59.96 % )       1000 % )         FAR CHECK       Perm. FAR Area (2.000 )         Perm. FAR Area (2.000 )       1000 % )         Total Proposed FAR Area       1000 % )         Proposed FAR Area       1000 % )         Proposed FAR Area       1000 % )         Balance FAR Area       1000 % )         Balance FAR Area       10000 % )                                                                                                                                                                                                                                                                                                                                                                                            | 62.71<br>62.71<br>6.33<br>6.33<br>56.38<br>62.71<br>62.71<br>62.71<br>62.71<br>62.71<br>12.79<br>112.79<br>112.79<br>1.80                                                                     |
| AREA OF PLOT (Minimum)       (A)         NET AREA OF PLOT(Gross Plot Area       (A-Deductions)         - Deduction form Gross Plot Area (from Gross Plot Area)       (A-Deductions)         Deduction for Balance Plot Area(from Gross Plot Area)       (Deductions)         Common Plot       (A-Deductions)         Total       (A-Deductions)         BALANCE AREA OF PLOT(Net Plot<br>Area - Recreational/Amenity       (A-Deductions)         space)       (A-Deductions)         PLOT AREA FOR COVERAGE(Net<br>Plot Area for FAR (Net Plot Area<br>+ RoadWidening Area)       (A-Deductions)         COVERAGE CHECK       (A-Deductions)         Proposed Coverage area (59.96 %)       (Deductions)         Total Prop. Coverage Area (59.96 %)       (Deductions)         FAR CHECK       Perm. FAR Area (2.000)       (Deductions)         FAR CHECK       Perm. FAR area       (Deductions)         Proposed FAR Area       (Dots %)       (Deductions)         Total Prop. Coverage Area (2000)       (Deductions)       (Deductions)         Total Proposed FAR Area       (Dots %)       (Deductions)         Balance CAR Area       (Dots %)       (Deductions)       (Deductions)         Total Proposed FAR Area       (Dots %)       (Detuctions)       (Detuctions)         Consumed FAR (Factor)                                                                                                                                                                                                                                                                                                              | 62.71<br>62.71<br>6.33<br>6.33<br>56.38<br>62.71<br>62.71<br>62.71<br>62.71<br>62.71<br>62.71<br>12.71<br>125.42<br>125.42<br>125.42<br>125.42<br>125.42<br>112.79<br>112.79<br>1.80<br>12.63 |
| AREA OF PLOT (Minimum)       (A)         NET AREA OF PLOT(Gross Plot Area       (A-Deductions)         - Deduction form Gross Plot Area (from Gross Plot Area)       (A-Deductions)         Deduction for Balance Plot Area(from Gross Plot Area)       (Deductions)         Common Plot       (A-Deductions)         Total       (A-Deductions)         BALANCE AREA OF PLOT(Net Plot<br>Area - Recreational/Amenity       (A-Deductions)         space)       (A-Deductions)         PLOT AREA FOR COVERAGE(Net<br>Plot Area for FAR (Net Plot Area<br>+ RoadWidening Area)       (A-Deductions)         COVERAGE CHECK       (A-Deductions)         Proposed Coverage area (59.96 %)       (Deductions)         Total Prop. Coverage Area (59.96 %)       (Deductions)         FAR CHECK       Perm. FAR Area (2.000)       (Deductions)         FAR CHECK       Perm. FAR area       (Deductions)         Proposed FAR Area       (Dots %)       (Deductions)         Total Prop. Coverage Area (2000)       (Deductions)       (Deductions)         Total Proposed FAR Area       (Dots %)       (Deductions)         Balance CAR Area       (Dots %)       (Deductions)       (Deductions)         Total Proposed FAR Area       (Dots %)       (Detuctions)       (Detuctions)         Consumed FAR (Factor)                                                                                                                                                                                                                                                                                                              | 62.71<br>62.71<br>6.33<br>6.33<br>56.38<br>62.71<br>62.71<br>62.71<br>62.71<br>43.90<br>37.60<br>37.60<br>37.60<br>6.30<br>125.42<br>125.42<br>112.79<br>112.79<br>112.79<br>1.80             |
| AREA OF PLOT (Minimum)       (A)         NET AREA OF PLOT(Gross Plot Area<br>- Deduction from Gross Plot<br>area)       (A-Deductions)         Deduction for Balance Plot Area(from Gross Plot Area)       (A-Deductions)         Common Plot<br>Total       (A-Deductions)         BALANCE AREA OF PLOT(Net Plot<br>Area - Recreational/Amenity<br>space)       (A-Deductions)         PLOT AREA FOR COVERAGE(Net<br>Plot Area)       (A-Deductions)         Plot Area for FAR (Net Plot Area<br>+ RoadWidening Area)       (A-Deductions)         COVERAGE CHECK       (A-Deductions)         Permissible Coverage area ( 70.00 % )       (A-Deductions)         Proposed Coverage Area ( 59.96 % )       (A-Deductions)         Total Prop. Coverage Area ( 59.96 % )       (A-Deductions)         FAR CHECK       Perm. FAR Area ( 2.000 )         Total Prop. Coverage Area ( 10.05 % )       FAR CHECK         Perm. FAR Area ( 2.000 )       Total Proposed FAR Area         Total Proposed FAR Area       Consumed FAR (Factor)         Balance FAR Area       Consumed FAR (Factor)         Balance FAR Area       Balance FAR Area         Consumed FAR (Factor)       Balance FAR Area         Balance FAR Area       Consumed FAR (Factor)         Balance FAR Area       Balance FAR Area         Consumed FAR (Factor)       Balance FAR Area                                                                                                                                                                                                                                                                      | 62.71<br>62.71<br>6.33<br>6.33<br>56.38<br>62.71<br>62.71<br>62.71<br>62.71<br>62.71<br>62.71<br>12.71<br>125.42<br>125.42<br>112.79<br>112.79<br>112.79<br>1.80<br>12.63                     |
| AREA OF PLOT (Minimum)       (A)         NET AREA OF PLOT(Gross Plot Area       (A-Deductions)         - Deduction from Gross Plot       (A-Deductions)         area)       (A-Deductions)         Deduction for Balance Plot Area(from Gross Plot Area)       (Deductions)         Common Plot       (A-Deductions)         Total       (A-Deductions)         BALANCE AREA OF PLOT(Net Plot<br>Area - Recreational/Amenity       (A-Deductions)         PLOT AREA FOR COVERAGE(Net<br>Plot Area for FAR (Net Plot Area       (A-Deductions)         Plot Area for FAR (Net Plot Area       (A-Deductions)         COVERAGE CHECK       (A-Deductions)         Permissible Coverage area ( 50.96 % )       (A-Deductions)         Proposed Coverage Area ( 59.96 % )       (A-Deductions)         FAR CHECK       (A-Deductions)         Perm. FAR Area ( 2.000 )       (A-Deductions)         Total Prop. Coverage Area ( 59.96 % )       (A-Deductions)         Balance coverage area ( 10.05 % )       (A-Deductions)         FAR CHECK       (A-Deductions)         Perm. FAR Area ( 2.000 )       (A-Deductions)         Total Prop. Coverage Area ( 59.96 % )       (A-Deductions)         Balance coverage area ( 10.05 % )       (A-Deductions)         FAR CHECK       (A-Deductions)       (A-Deductions)                                                                                                                                                                                                                                                                                                             | 62.71<br>62.71<br>6.33<br>6.33<br>56.38<br>62.71<br>62.71<br>62.71<br>62.71<br>62.71<br>62.71<br>12.71<br>125.42<br>125.42<br>112.79<br>112.79<br>112.79<br>1.80<br>12.63                     |
| AREA OF PLOT (Minimum)       (A)         NET AREA OF PLOT(Gross Plot Area<br>- Deduction from Gross Plot<br>area)       (A-Deductions)         Deduction for Balance Plot Area(from Gross Plot Area)       (A-Deductions)         Common Plot       Image: Common Plot         Total       Image: Common Plot         BALANCE AREA OF PLOT(Net Plot<br>Area - Recreational/Amenity       (A-Deductions)         space)       Image: Common Plot Area (A-Deductions)         PLOT AREA FOR COVERAGE(Net<br>Plot Area)       (A-Deductions)         Plot Area for FAR (Net Plot Area<br>+ RoadWidening Area)       (A-Deductions)         COVERAGE CHECK       Image: Coverage area (70.00 %)         Permissible Coverage area (70.00 %)       Image: Coverage Area (59.96 %)         Balance coverage Area (59.96 %)       Image: Coverage Area (50.96 %)         Balance coverage Area (10.05 %)       Image: Coverage Area (10.05 %)         FAR CHECK       Image: Coverage Area (2000)         Total Prop. Coverage Area       Image: Coverage Area (10.05 %)         FAR CHECK       Image: Coverage Area (2000)         Total Proposed FAR Area       Image: Coverage Area (2000)         Total Proposed FAR Area       Image: Coverage Area (2000)         Total Proposed FAR Area       Image: Coverage Area (2000)         Balance FAR Area       Image: Coverage Area (2000) <t< td=""><td>62.71<br/>62.71<br/>6.33<br/>6.33<br/>56.38<br/>62.71<br/>62.71<br/>62.71<br/>62.71<br/>62.71<br/>62.71<br/>12.71<br/>125.42<br/>125.42<br/>125.42<br/>125.42<br/>125.42<br/>112.79<br/>112.79<br/>1.80<br/>12.63</td></t<> | 62.71<br>62.71<br>6.33<br>6.33<br>56.38<br>62.71<br>62.71<br>62.71<br>62.71<br>62.71<br>62.71<br>12.71<br>125.42<br>125.42<br>125.42<br>125.42<br>125.42<br>112.79<br>112.79<br>1.80<br>12.63 |
| AREA OF PLOT (Minimum)       (A)         NET AREA OF PLOT(Gross Plot Area       (A-Deductions)         - Deduction from Gross Plot       (A-Deductions)         area)       (A-Deductions)         Deduction for Balance Plot Area(from Gross Plot Area)       (Deductions)         Common Plot       (A-Deductions)         Total       (A-Deductions)         BALANCE AREA OF PLOT(Net Plot<br>Area - Recreational/Amenity       (A-Deductions)         PLOT AREA FOR COVERAGE(Net<br>Plot Area for FAR (Net Plot Area       (A-Deductions)         Plot Area for FAR (Net Plot Area       (A-Deductions)         COVERAGE CHECK       (A-Deductions)         Permissible Coverage area ( 50.96 % )       (A-Deductions)         Proposed Coverage Area ( 59.96 % )       (A-Deductions)         FAR CHECK       (A-Deductions)         Perm. FAR Area ( 2.000 )       (A-Deductions)         Total Prop. Coverage Area ( 59.96 % )       (A-Deductions)         Balance coverage area ( 10.05 % )       (A-Deductions)         FAR CHECK       (A-Deductions)         Perm. FAR Area ( 2.000 )       (A-Deductions)         Total Prop. Coverage Area ( 59.96 % )       (A-Deductions)         Balance coverage area ( 10.05 % )       (A-Deductions)         FAR CHECK       (A-Deductions)       (A-Deductions)                                                                                                                                                                                                                                                                                                             | 62.71<br>62.71<br>6.33<br>6.33<br>56.38<br>62.71<br>62.71<br>62.71<br>43.90<br>37.60<br>6.30<br>37.60<br>6.30<br>125.42<br>112.79<br>112.79<br>112.79<br>1.80<br>12.63                        |