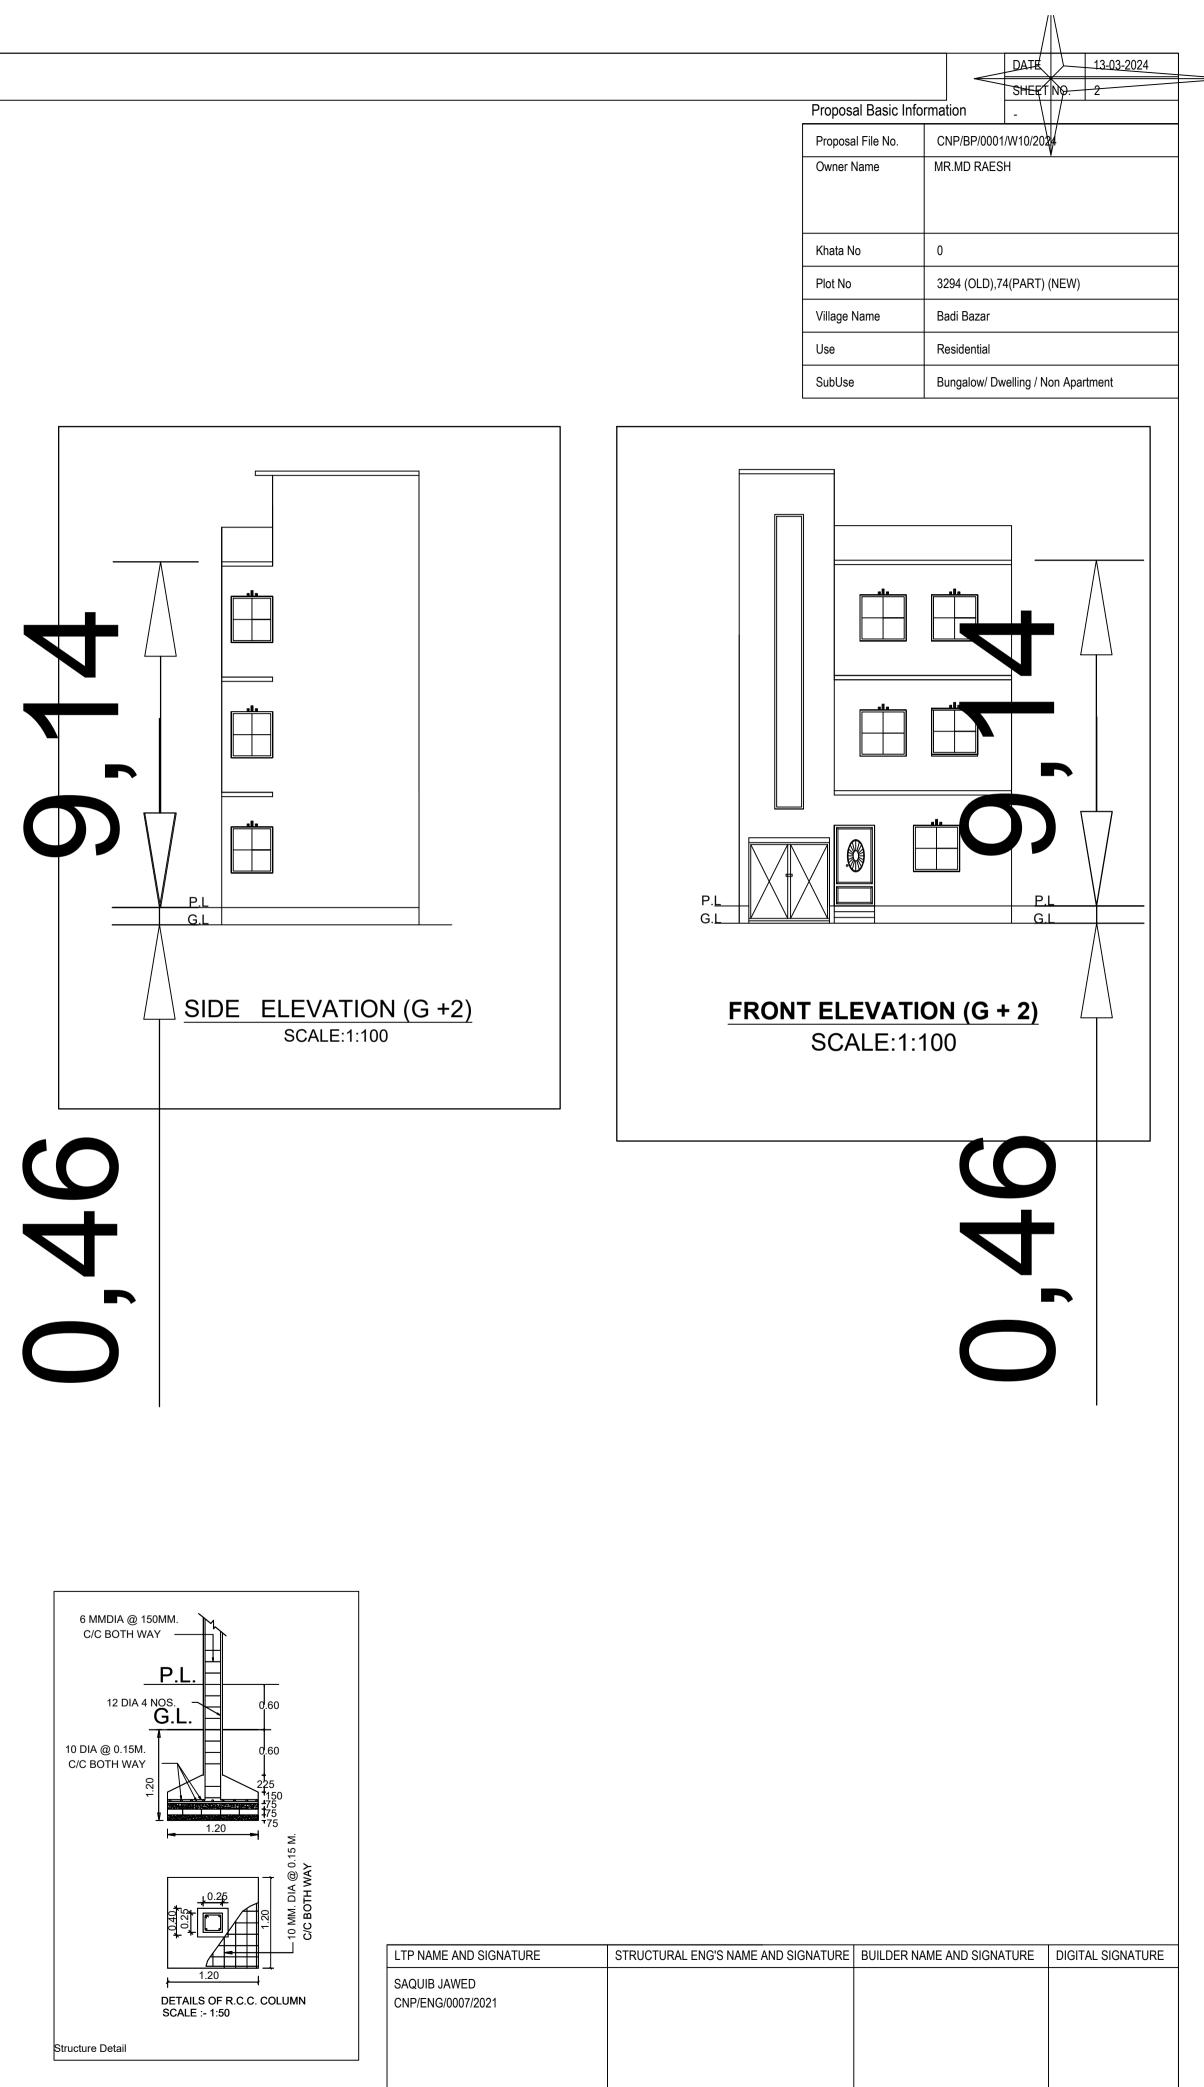

TYPICAL - 1& 2 FLOOR PLAN (Proposed) (SCALE 1:100)

GROUND FLOOR PLAN (Proposed) (SCALE 1:100)

TERRACE FLOOR PLAN (SCALE 1:100)

\_\_\_\_

5.22 4.18TAIRCASE

| DATE 13-03-202                                                                                                                                                                                                                                                                                                                                                                                                                                                                                                                                                                                                                                                                                                                                                                                                                                                                                                                                                                                                                                                                                                                                                                                                                                                                                                                                                                                                                                                                                                                                                                                                                   | 24                                                                                                                                                                                            |
|----------------------------------------------------------------------------------------------------------------------------------------------------------------------------------------------------------------------------------------------------------------------------------------------------------------------------------------------------------------------------------------------------------------------------------------------------------------------------------------------------------------------------------------------------------------------------------------------------------------------------------------------------------------------------------------------------------------------------------------------------------------------------------------------------------------------------------------------------------------------------------------------------------------------------------------------------------------------------------------------------------------------------------------------------------------------------------------------------------------------------------------------------------------------------------------------------------------------------------------------------------------------------------------------------------------------------------------------------------------------------------------------------------------------------------------------------------------------------------------------------------------------------------------------------------------------------------------------------------------------------------|-----------------------------------------------------------------------------------------------------------------------------------------------------------------------------------------------|
| SHEET NO. 1                                                                                                                                                                                                                                                                                                                                                                                                                                                                                                                                                                                                                                                                                                                                                                                                                                                                                                                                                                                                                                                                                                                                                                                                                                                                                                                                                                                                                                                                                                                                                                                                                      |                                                                                                                                                                                               |
| Proposal Basic Information                                                                                                                                                                                                                                                                                                                                                                                                                                                                                                                                                                                                                                                                                                                                                                                                                                                                                                                                                                                                                                                                                                                                                                                                                                                                                                                                                                                                                                                                                                                                                                                                       |                                                                                                                                                                                               |
| Proposal File No. CNP/BP/0001/W10/2024                                                                                                                                                                                                                                                                                                                                                                                                                                                                                                                                                                                                                                                                                                                                                                                                                                                                                                                                                                                                                                                                                                                                                                                                                                                                                                                                                                                                                                                                                                                                                                                           |                                                                                                                                                                                               |
| Owner Name MR.MD RAESH                                                                                                                                                                                                                                                                                                                                                                                                                                                                                                                                                                                                                                                                                                                                                                                                                                                                                                                                                                                                                                                                                                                                                                                                                                                                                                                                                                                                                                                                                                                                                                                                           |                                                                                                                                                                                               |
| Owner Name MR.MD RAESH                                                                                                                                                                                                                                                                                                                                                                                                                                                                                                                                                                                                                                                                                                                                                                                                                                                                                                                                                                                                                                                                                                                                                                                                                                                                                                                                                                                                                                                                                                                                                                                                           |                                                                                                                                                                                               |
|                                                                                                                                                                                                                                                                                                                                                                                                                                                                                                                                                                                                                                                                                                                                                                                                                                                                                                                                                                                                                                                                                                                                                                                                                                                                                                                                                                                                                                                                                                                                                                                                                                  |                                                                                                                                                                                               |
|                                                                                                                                                                                                                                                                                                                                                                                                                                                                                                                                                                                                                                                                                                                                                                                                                                                                                                                                                                                                                                                                                                                                                                                                                                                                                                                                                                                                                                                                                                                                                                                                                                  |                                                                                                                                                                                               |
| Khata No 0                                                                                                                                                                                                                                                                                                                                                                                                                                                                                                                                                                                                                                                                                                                                                                                                                                                                                                                                                                                                                                                                                                                                                                                                                                                                                                                                                                                                                                                                                                                                                                                                                       |                                                                                                                                                                                               |
|                                                                                                                                                                                                                                                                                                                                                                                                                                                                                                                                                                                                                                                                                                                                                                                                                                                                                                                                                                                                                                                                                                                                                                                                                                                                                                                                                                                                                                                                                                                                                                                                                                  |                                                                                                                                                                                               |
| Plot No 3294 (OLD),74(PART) (NEW)                                                                                                                                                                                                                                                                                                                                                                                                                                                                                                                                                                                                                                                                                                                                                                                                                                                                                                                                                                                                                                                                                                                                                                                                                                                                                                                                                                                                                                                                                                                                                                                                |                                                                                                                                                                                               |
| Village Name Badi Bazar                                                                                                                                                                                                                                                                                                                                                                                                                                                                                                                                                                                                                                                                                                                                                                                                                                                                                                                                                                                                                                                                                                                                                                                                                                                                                                                                                                                                                                                                                                                                                                                                          |                                                                                                                                                                                               |
| Use Residential                                                                                                                                                                                                                                                                                                                                                                                                                                                                                                                                                                                                                                                                                                                                                                                                                                                                                                                                                                                                                                                                                                                                                                                                                                                                                                                                                                                                                                                                                                                                                                                                                  |                                                                                                                                                                                               |
|                                                                                                                                                                                                                                                                                                                                                                                                                                                                                                                                                                                                                                                                                                                                                                                                                                                                                                                                                                                                                                                                                                                                                                                                                                                                                                                                                                                                                                                                                                                                                                                                                                  |                                                                                                                                                                                               |
| SubUse Bungalow/ Dwelling / Non Apartment                                                                                                                                                                                                                                                                                                                                                                                                                                                                                                                                                                                                                                                                                                                                                                                                                                                                                                                                                                                                                                                                                                                                                                                                                                                                                                                                                                                                                                                                                                                                                                                        |                                                                                                                                                                                               |
| AREA STATEMENT VERSION NO.: 1.0.69                                                                                                                                                                                                                                                                                                                                                                                                                                                                                                                                                                                                                                                                                                                                                                                                                                                                                                                                                                                                                                                                                                                                                                                                                                                                                                                                                                                                                                                                                                                                                                                               |                                                                                                                                                                                               |
| PARISHAD VERSION DATE: 16/10/2020                                                                                                                                                                                                                                                                                                                                                                                                                                                                                                                                                                                                                                                                                                                                                                                                                                                                                                                                                                                                                                                                                                                                                                                                                                                                                                                                                                                                                                                                                                                                                                                                |                                                                                                                                                                                               |
| PROJECT DETAIL: Region: JHARKHAND URBAN Dist Liss: Desidential                                                                                                                                                                                                                                                                                                                                                                                                                                                                                                                                                                                                                                                                                                                                                                                                                                                                                                                                                                                                                                                                                                                                                                                                                                                                                                                                                                                                                                                                                                                                                                   |                                                                                                                                                                                               |
| LOCAL BODIES Plot Use: Residential                                                                                                                                                                                                                                                                                                                                                                                                                                                                                                                                                                                                                                                                                                                                                                                                                                                                                                                                                                                                                                                                                                                                                                                                                                                                                                                                                                                                                                                                                                                                                                                               |                                                                                                                                                                                               |
| District: WEST SINGHBHUM         Plot SubUse: Bungalow/ Dwelling / Non Apartment           Authority: CHAIBASA NAGAR         PlotNearby/Peligious/Structure: NA                                                                                                                                                                                                                                                                                                                                                                                                                                                                                                                                                                                                                                                                                                                                                                                                                                                                                                                                                                                                                                                                                                                                                                                                                                                                                                                                                                                                                                                                  |                                                                                                                                                                                               |
| PARISHAD                                                                                                                                                                                                                                                                                                                                                                                                                                                                                                                                                                                                                                                                                                                                                                                                                                                                                                                                                                                                                                                                                                                                                                                                                                                                                                                                                                                                                                                                                                                                                                                                                         |                                                                                                                                                                                               |
| Inward_No: CNP/BP/0001/W10/2024 Plot/SubPlot No: 3294 (OLD),74(PART) (NEW)                                                                                                                                                                                                                                                                                                                                                                                                                                                                                                                                                                                                                                                                                                                                                                                                                                                                                                                                                                                                                                                                                                                                                                                                                                                                                                                                                                                                                                                                                                                                                       |                                                                                                                                                                                               |
| Application Type: General Proposal     North: Plot No 3294       Project Type: Building Permission     South: Plot No 3294                                                                                                                                                                                                                                                                                                                                                                                                                                                                                                                                                                                                                                                                                                                                                                                                                                                                                                                                                                                                                                                                                                                                                                                                                                                                                                                                                                                                                                                                                                       |                                                                                                                                                                                               |
| Nature of Development: New East: Road Width - 7                                                                                                                                                                                                                                                                                                                                                                                                                                                                                                                                                                                                                                                                                                                                                                                                                                                                                                                                                                                                                                                                                                                                                                                                                                                                                                                                                                                                                                                                                                                                                                                  |                                                                                                                                                                                               |
| Location of Development Area: Old<br>Area West: Plot No 2830                                                                                                                                                                                                                                                                                                                                                                                                                                                                                                                                                                                                                                                                                                                                                                                                                                                                                                                                                                                                                                                                                                                                                                                                                                                                                                                                                                                                                                                                                                                                                                     |                                                                                                                                                                                               |
|                                                                                                                                                                                                                                                                                                                                                                                                                                                                                                                                                                                                                                                                                                                                                                                                                                                                                                                                                                                                                                                                                                                                                                                                                                                                                                                                                                                                                                                                                                                                                                                                                                  |                                                                                                                                                                                               |
|                                                                                                                                                                                                                                                                                                                                                                                                                                                                                                                                                                                                                                                                                                                                                                                                                                                                                                                                                                                                                                                                                                                                                                                                                                                                                                                                                                                                                                                                                                                                                                                                                                  | Q.MT.                                                                                                                                                                                         |
| AREA OF PLOT (Minimum) (A)                                                                                                                                                                                                                                                                                                                                                                                                                                                                                                                                                                                                                                                                                                                                                                                                                                                                                                                                                                                                                                                                                                                                                                                                                                                                                                                                                                                                                                                                                                                                                                                                       |                                                                                                                                                                                               |
| AREA OF PLOT (Minimum)     (A)       NET AREA OF PLOT(Gross Plot Area                                                                                                                                                                                                                                                                                                                                                                                                                                                                                                                                                                                                                                                                                                                                                                                                                                                                                                                                                                                                                                                                                                                                                                                                                                                                                                                                                                                                                                                                                                                                                            | 62.71                                                                                                                                                                                         |
| AREA OF PLOT (Minimum)     (A)       NET AREA OF PLOT(Gross Plot Area     - Deduction from Gross Plot       - Deduction from Gross Plot     (A-Deductions)       area)                                                                                                                                                                                                                                                                                                                                                                                                                                                                                                                                                                                                                                                                                                                                                                                                                                                                                                                                                                                                                                                                                                                                                                                                                                                                                                                                                                                                                                                           | 62.71                                                                                                                                                                                         |
| AREA OF PLOT (Minimum)       (A)         NET AREA OF PLOT(Gross Plot Area       (A-Deductions)         - Deduction from Gross Plot area)       (A-Deductions)         Deduction for Balance Plot Area(from Gross Plot Area)       (A-Deductions)                                                                                                                                                                                                                                                                                                                                                                                                                                                                                                                                                                                                                                                                                                                                                                                                                                                                                                                                                                                                                                                                                                                                                                                                                                                                                                                                                                                 | 62.71<br>62.71                                                                                                                                                                                |
| AREA OF PLOT (Minimum)     (A)       NET AREA OF PLOT(Gross Plot Area     - Deduction from Gross Plot       - Deduction from Gross Plot     (A-Deductions)       area)                                                                                                                                                                                                                                                                                                                                                                                                                                                                                                                                                                                                                                                                                                                                                                                                                                                                                                                                                                                                                                                                                                                                                                                                                                                                                                                                                                                                                                                           | 62.71                                                                                                                                                                                         |
| AREA OF PLOT (Minimum)       (A)         NET AREA OF PLOT(Gross Plot Area       (A-Deductions)         - Deduction from Gross Plot area       (A-Deductions)         Deduction for Balance Plot Area(from Gross Plot Area)       (A-Deductions)         Common Plot       Total         BALANCE AREA OF PLOT(Net Plot       (A-Deductions)                                                                                                                                                                                                                                                                                                                                                                                                                                                                                                                                                                                                                                                                                                                                                                                                                                                                                                                                                                                                                                                                                                                                                                                                                                                                                       | 62.71<br>62.71<br>6.33<br>6.33                                                                                                                                                                |
| AREA OF PLOT (Minimum)       (A)         NET AREA OF PLOT(Gross Plot Area<br>- Deduction from Gross Plot area)       (A-Deductions)         Deduction for Balance Plot Area(from Gross Plot Area)       (A-Deductions)         Common Plot       Total         BALANCE AREA OF PLOT(Net Plot<br>Area - Recreational/Amenity       (A-Deductions)                                                                                                                                                                                                                                                                                                                                                                                                                                                                                                                                                                                                                                                                                                                                                                                                                                                                                                                                                                                                                                                                                                                                                                                                                                                                                 | 62.71<br>62.71<br>6.33                                                                                                                                                                        |
| AREA OF PLOT (Minimum)       (A)         NET AREA OF PLOT(Gross Plot Area       (A-Deductions)         - Deduction from Gross Plot       (A-Deductions)         area)       (A-Deductions)         Deduction for Balance Plot Area(from Gross Plot Area)       (A-Deductions)         Common Plot       Total         BALANCE AREA OF PLOT(Net Plot<br>Area - Recreational/Amenity       (A-Deductions)         space)       PLOT AREA FOR COVERAGE(Net                                                                                                                                                                                                                                                                                                                                                                                                                                                                                                                                                                                                                                                                                                                                                                                                                                                                                                                                                                                                                                                                                                                                                                          | 62.71<br>62.71<br>6.33<br>6.33<br>56.38                                                                                                                                                       |
| AREA OF PLOT (Minimum)       (A)         NET AREA OF PLOT(Gross Plot Area       (A-Deductions)         - Deduction from Gross Plot area)       (A-Deductions)         Deduction for Balance Plot Area(from Gross Plot Area)       (Deductions)         Common Plot       Total         BALANCE AREA OF PLOT(Net Plot Area - Recreational/Amenity space)       (A-Deductions)         PLOT AREA FOR COVERAGE(Net Plot Area)       (A-Deductions)                                                                                                                                                                                                                                                                                                                                                                                                                                                                                                                                                                                                                                                                                                                                                                                                                                                                                                                                                                                                                                                                                                                                                                                  | 62.71<br>62.71<br>6.33<br>6.33<br>56.38<br>62.71                                                                                                                                              |
| AREA OF PLOT (Minimum)       (A)         NET AREA OF PLOT(Gross Plot Area       (A-Deductions)         - Deduction from Gross Plot area)       (A-Deductions)         Deduction for Balance Plot Area(from Gross Plot Area)       (A-Deductions)         Common Plot       Total         BALANCE AREA OF PLOT(Net Plot Area - Recreational/Amenity space)       (A-Deductions)         PLOT AREA FOR COVERAGE(Net Plot Area)       (A-Deductions)         Plot Area for FAR (Net Plot Area + RoadWidening Area)       (A-Deductions)                                                                                                                                                                                                                                                                                                                                                                                                                                                                                                                                                                                                                                                                                                                                                                                                                                                                                                                                                                                                                                                                                             | 62.71<br>62.71<br>6.33<br>6.33<br>56.38<br>62.71                                                                                                                                              |
| AREA OF PLOT (Minimum)       (A)         NET AREA OF PLOT(Gross Plot Area       (A-Deductions)         - Deduction from Gross Plot area)       (A-Deductions)         Deduction for Balance Plot Area(from Gross Plot Area)       (Deductions)         Common Plot       Common Plot         Total       Total         BALANCE AREA OF PLOT(Net Plot Area - Recreational/Amenity space)       (A-Deductions)         PLOT AREA FOR COVERAGE(Net Plot Area)       (A-Deductions)         Plot Area for FAR (Net Plot Area + RoadWidening Area)       (A-Deductions)         COVERAGE CHECK       (A-Deductions)                                                                                                                                                                                                                                                                                                                                                                                                                                                                                                                                                                                                                                                                                                                                                                                                                                                                                                                                                                                                                   | 62.71<br>62.71<br>6.33<br>6.33<br>56.38<br>62.71<br>62.71                                                                                                                                     |
| AREA OF PLOT (Minimum)       (A)         NET AREA OF PLOT(Gross Plot Area       (A-Deductions)         - Deduction from Gross Plot area)       (A-Deductions)         Deduction for Balance Plot Area(from Gross Plot Area)       (A-Deductions)         Common Plot       Total         BALANCE AREA OF PLOT(Net Plot Area - Recreational/Amenity space)       (A-Deductions)         PLOT AREA FOR COVERAGE(Net Plot Area)       (A-Deductions)         Plot Area for FAR (Net Plot Area + RoadWidening Area)       (A-Deductions)                                                                                                                                                                                                                                                                                                                                                                                                                                                                                                                                                                                                                                                                                                                                                                                                                                                                                                                                                                                                                                                                                             | 62.71<br>62.71<br>6.33<br>6.33<br>56.38<br>62.71<br>62.71<br>43.90                                                                                                                            |
| AREA OF PLOT (Minimum)       (A)         NET AREA OF PLOT(Gross Plot Area       (A-Deductions)         - Deduction from Gross Plot       (A-Deductions)         area)       (A-Deductions)         Deduction for Balance Plot Area(from Gross Plot Area)       (A-Deductions)         Common Plot       Total         BALANCE AREA OF PLOT(Net Plot<br>Area - Recreational/Amenity       (A-Deductions)         space)       (A-Deductions)         PLOT AREA FOR COVERAGE(Net<br>Plot Area)       (A-Deductions)         Plot Area for FAR (Net Plot Area<br>+ RoadWidening Area)       (A-Deductions)         COVERAGE CHECK       (A-Deductions)         Permissible Coverage area ( 70.00 % )       Proposed Coverage Area ( 59.96 % )         Total Prop. Coverage Area ( 59.96 % )       (A-Deductions)                                                                                                                                                                                                                                                                                                                                                                                                                                                                                                                                                                                                                                                                                                                                                                                                                    | 62.71<br>62.71<br>6.33<br>6.33<br>56.38<br>62.71<br>62.71<br>62.71<br>43.90<br>37.60<br>37.60                                                                                                 |
| AREA OF PLOT (Minimum)       (A)         NET AREA OF PLOT(Gross Plot Area       (A-Deductions)         - Deduction from Gross Plot       (A-Deductions)         area)       (A-Deductions)         Deduction for Balance Plot Area(from Gross Plot Area)       (A-Deductions)         Common Plot       (A-Deductions)         Total       (A-Deductions)         BALANCE AREA OF PLOT(Net Plot<br>Area - Recreational/Amenity       (A-Deductions)         space)       (A-Deductions)         PLOT AREA FOR COVERAGE(Net<br>Plot Area)       (A-Deductions)         Plot Area for FAR (Net Plot Area<br>+ RoadWidening Area)       (A-Deductions)         COVERAGE CHECK       Permissible Coverage area ( 70.00 % )         Proposed Coverage Area ( 59.96 % )       (A-Deductions)         Balance coverage area ( 10.05 % )       (A-Deductions)                                                                                                                                                                                                                                                                                                                                                                                                                                                                                                                                                                                                                                                                                                                                                                            | 62.71<br>62.71<br>6.33<br>6.33<br>56.38<br>62.71<br>62.71<br>62.71<br>43.90<br>37.60<br>37.60                                                                                                 |
| AREA OF PLOT (Minimum)       (A)         NET AREA OF PLOT(Gross Plot Area<br>- Deduction from Gross Plot<br>area)       (A-Deductions)         Deduction for Balance Plot Area(from Gross Plot Area)       (A-Deductions)         Common Plot       Total         BALANCE AREA OF PLOT(Net Plot<br>Area - Recreational/Amenity<br>space)       (A-Deductions)         PLOT AREA FOR COVERAGE(Net<br>Plot Area for FAR (Net Plot Area<br>+ RoadWidening Area)       (A-Deductions)         COVERAGE CHECK       (A-Deductions)         COVERAGE CHECK       Permissible Coverage area ( 70.00 % )         Proposed Coverage Area ( 59.96 % )       Total Prop. Coverage area ( 10.05 % )         FAR CHECK                                                                                                                                                                                                                                                                                                                                                                                                                                                                                                                                                                                                                                                                                                                                                                                                                                                                                                                        | 62.71<br>62.71<br>6.33<br>6.33<br>56.38<br>62.71<br>62.71<br>62.71<br>43.90<br>37.60<br>37.60<br>6.30                                                                                         |
| AREA OF PLOT (Minimum)       (A)         NET AREA OF PLOT(Gross Plot Area<br>- Deduction from Gross Plot Area<br>area)       (A-Deductions)         Deduction for Balance Plot Area(from Gross Plot Area)       (Deduction for Balance Plot Area(from Gross Plot Area)         Common Plot       Total         BALANCE AREA OF PLOT(Net Plot<br>Area - Recreational/Amenity       (A-Deductions)         space)       PLOT AREA FOR COVERAGE(Net<br>Plot Area)         Plot Area for FAR (Net Plot Area<br>+ RoadWidening Area)       (A-Deductions)         COVERAGE CHECK       (A-Deductions)         Permissible Coverage area (70.00 %)       Proposed Coverage Area (59.96 %)         Total Prop. Coverage Area (59.96 %)       Balance coverage area (10.05 %)         FAR CHECK       Perm. FAR Area (2.000)         Total Perm. FAR area       (Deduction for                                                                                                                                                                                                                                                                                                                                                                                                                                                                                                                                                                                                                                                                                                                       | 62.71<br>62.71<br>6.33<br>6.33<br>56.38<br>62.71<br>62.71<br>62.71<br>43.90<br>37.60<br>37.60<br>6.30                                                                                         |
| AREA OF PLOT (Minimum)       (A)         NET AREA OF PLOT(Gross Plot Area<br>- Deduction from Gross Plot area)       (A-Deductions)         area)       (A-Deductions)         Deduction for Balance Plot Area(from Gross Plot Area)       (Deduction for Balance Plot Area(from Gross Plot Area)         Common Plot       (A-Deductions)         Total       (A-Deductions)         BALANCE AREA OF PLOT(Net Plot<br>Area - Recreational/Amenity       (A-Deductions)         space)       (A-Deductions)         PLOT AREA FOR COVERAGE(Net<br>Plot Area)       (A-Deductions)         Plot Area for FAR (Net Plot Area<br>+ RoadWidening Area)       (A-Deductions)         COVERAGE CHECK       (A-Deductions)         Permissible Coverage area ( 70.00 % )       (Proposed Coverage Area ( 59.96 % )         Total Prop. Coverage Area ( 59.96 % )       (Deductions)         Balance coverage area ( 10.05 % )       (Deduction for                                                                                                                                                                                                                                                                                                                                                                                                                                                                                                                                                                                                                                                  | 62.71<br>62.71<br>6.33<br>6.33<br>56.38<br>62.71<br>62.71<br>62.71<br>62.71<br>62.71<br>62.71<br>125.42<br>125.42<br>112.79                                                                   |
| AREA OF PLOT (Minimum)       (A)         NET AREA OF PLOT(Gross Plot Area       (A-Deductions)         - Deduction from Gross Plot       (A-Deductions)         area)       Deduction for Balance Plot Area(from Gross Plot Area)         Common Plot       Total         BALANCE AREA OF PLOT(Net Plot<br>Area - Recreational/Amenity       (A-Deductions)         space)       PLOT AREA FOR COVERAGE(Net<br>Plot Area)       (A-Deductions)         Plot Area for FAR (Net Plot Area<br>+ RoadWidening Area)       (A-Deductions)         COVERAGE CHECK       (A-Deductions)         Permissible Coverage area (70.00 %)       Proposed Coverage Area (59.96 %)         Total Prop. Coverage Area (59.96 %)       Balance coverage area (10.05 %)         FAR CHECK       Perm. FAR Area (2.000 )         Total Prem. FAR area       Residential FAR         Proposed FAR Area       Proposed FAR Area                                                                                                                                                                                                                                                                                                                                                                                                                                                                                                                                                                                                                                                                                                                       | 62.71<br>62.71<br>6.33<br>6.33<br>56.38<br>62.71<br>62.71<br>62.71<br>62.71<br>62.71<br>62.71<br>125.42<br>125.42<br>125.42<br>112.79<br>112.79                                               |
| AREA OF PLOT (Minimum)       (A)         NET AREA OF PLOT(Gross Plot Area       (A-Deductions)         - Deduction from Gross Plot Area(from Gross Plot Area)       (A-Deductions)         Deduction for Balance Plot Area(from Gross Plot Area)       (A-Deductions)         Common Plot       Total         BALANCE AREA OF PLOT(Net Plot Area - Recreational/Amenity space)       (A-Deductions)         PLOT AREA FOR COVERAGE(Net Plot Area)       (A-Deductions)         Plot Area for FAR (Net Plot Area + RoadWidening Area)       (A-Deductions)         COVERAGE CHECK       (A-Deductions)         Permissible Coverage Area ( 70.00 % )       Proposed Coverage Area ( 59.96 % )         Total Prop. Coverage Area ( 59.96 % )       Balance coverage area ( 10.05 % )         FAR CHECK       Perm. FAR Area ( 2.000 )         Total Prem. FAR area       Residential FAR         Proposed FAR Area       Proposed FAR Area                                                                                                                                                                                                                                                                                                                                                                                                                                                                                                                                                                                                                                                                                         | 62.71<br>62.71<br>6.33<br>6.33<br>56.38<br>62.71<br>62.71<br>62.71<br>62.71<br>62.71<br>12.79<br>112.79<br>112.79<br>112.79                                                                   |
| AREA OF PLOT (Minimum)       (A)         NET AREA OF PLOT(Gross Plot Area       (A-Deductions)         - Deduction from Gross Plot Area       (A-Deductions)         area)       (A-Deductions)         Deduction for Balance Plot Area(from Gross Plot Area)       (Common Plot         Total       (A-Deductions)         BALANCE AREA OF PLOT(Net Plot       (A-Deductions)         Area - Recreational/Amenity       (A-Deductions)         space)       (A-Deductions)         PLOT AREA FOR COVERAGE(Net       (A-Deductions)         Plot Area for FAR (Net Plot Area       (A-Deductions)         Plot Area for FAR (Net Plot Area       (A-Deductions)         Plot Area for FAR (Net Plot Area       (A-Deductions)         COVERAGE CHECK       Permissible Coverage area (70.00 % )         Proposed Coverage Area (59.96 % )       1000 % )         Total Prop. Coverage Area (59.96 % )       1000 % )         FAR CHECK       Perm. FAR Area (2.000 )         Perm. FAR Area (2.000 )       1000 % )         Total Proposed FAR Area       1000 % )         Proposed FAR Area       1000 % )         Proposed FAR Area       1000 % )         Balance FAR Area       1000 % )         Balance FAR Area       10000 % )                                                                                                                                                                                                                                                                                                                                                                                            | 62.71<br>62.71<br>6.33<br>6.33<br>56.38<br>62.71<br>62.71<br>62.71<br>62.71<br>62.71<br>12.79<br>112.79<br>112.79<br>1.80                                                                     |
| AREA OF PLOT (Minimum)       (A)         NET AREA OF PLOT(Gross Plot Area       (A-Deductions)         - Deduction form Gross Plot Area (from Gross Plot Area)       (A-Deductions)         Deduction for Balance Plot Area(from Gross Plot Area)       (Deductions)         Common Plot       (A-Deductions)         Total       (A-Deductions)         BALANCE AREA OF PLOT(Net Plot<br>Area - Recreational/Amenity       (A-Deductions)         space)       (A-Deductions)         PLOT AREA FOR COVERAGE(Net<br>Plot Area for FAR (Net Plot Area<br>+ RoadWidening Area)       (A-Deductions)         COVERAGE CHECK       (A-Deductions)         Proposed Coverage area (59.96 %)       (Deductions)         Total Prop. Coverage Area (59.96 %)       (Deductions)         FAR CHECK       Perm. FAR Area (2.000)       (Deductions)         FAR CHECK       Perm. FAR area       (Deductions)         Proposed FAR Area       (Dots %)       (Deductions)         Total Prop. Coverage Area (2000)       (Deductions)       (Deductions)         Total Proposed FAR Area       (Dots %)       (Deductions)         Balance CAR Area       (Dots %)       (Deductions)       (Deductions)         Total Proposed FAR Area       (Dots %)       (Detuctions)       (Detuctions)         Consumed FAR (Factor)                                                                                                                                                                                                                                                                                                              | 62.71<br>62.71<br>6.33<br>6.33<br>56.38<br>62.71<br>62.71<br>62.71<br>62.71<br>62.71<br>62.71<br>12.71<br>125.42<br>125.42<br>125.42<br>125.42<br>125.42<br>112.79<br>112.79<br>1.80<br>12.63 |
| AREA OF PLOT (Minimum)       (A)         NET AREA OF PLOT(Gross Plot Area       (A-Deductions)         - Deduction form Gross Plot Area (from Gross Plot Area)       (A-Deductions)         Deduction for Balance Plot Area(from Gross Plot Area)       (Deductions)         Common Plot       (A-Deductions)         Total       (A-Deductions)         BALANCE AREA OF PLOT(Net Plot<br>Area - Recreational/Amenity       (A-Deductions)         space)       (A-Deductions)         PLOT AREA FOR COVERAGE(Net<br>Plot Area for FAR (Net Plot Area<br>+ RoadWidening Area)       (A-Deductions)         COVERAGE CHECK       (A-Deductions)         Proposed Coverage area (59.96 %)       (Deductions)         Total Prop. Coverage Area (59.96 %)       (Deductions)         FAR CHECK       Perm. FAR Area (2.000)       (Deductions)         FAR CHECK       Perm. FAR area       (Deductions)         Proposed FAR Area       (Dots %)       (Deductions)         Total Prop. Coverage Area (2000)       (Deductions)       (Deductions)         Total Proposed FAR Area       (Dots %)       (Deductions)         Balance CAR Area       (Dots %)       (Deductions)       (Deductions)         Total Proposed FAR Area       (Dots %)       (Detuctions)       (Detuctions)         Consumed FAR (Factor)                                                                                                                                                                                                                                                                                                              | 62.71<br>62.71<br>6.33<br>6.33<br>56.38<br>62.71<br>62.71<br>62.71<br>62.71<br>43.90<br>37.60<br>37.60<br>37.60<br>6.30<br>125.42<br>125.42<br>112.79<br>112.79<br>112.79<br>1.80             |
| AREA OF PLOT (Minimum)       (A)         NET AREA OF PLOT(Gross Plot Area<br>- Deduction from Gross Plot<br>area)       (A-Deductions)         Deduction for Balance Plot Area(from Gross Plot Area)       (A-Deductions)         Common Plot<br>Total       (A-Deductions)         BALANCE AREA OF PLOT(Net Plot<br>Area - Recreational/Amenity<br>space)       (A-Deductions)         PLOT AREA FOR COVERAGE(Net<br>Plot Area)       (A-Deductions)         Plot Area for FAR (Net Plot Area<br>+ RoadWidening Area)       (A-Deductions)         COVERAGE CHECK       (A-Deductions)         Permissible Coverage area ( 70.00 % )       (A-Deductions)         Proposed Coverage Area ( 59.96 % )       (A-Deductions)         Total Prop. Coverage Area ( 59.96 % )       (A-Deductions)         FAR CHECK       Perm. FAR Area ( 2.000 )         Total Prop. Coverage Area ( 10.05 % )       FAR CHECK         Perm. FAR Area ( 2.000 )       Total Proposed FAR Area         Total Proposed FAR Area       Consumed FAR (Factor)         Balance FAR Area       Consumed FAR (Factor)         Balance FAR Area       Balance FAR Area         Consumed FAR (Factor)       Balance FAR Area         Balance FAR Area       Consumed FAR (Factor)         Balance FAR Area       Balance FAR Area         Consumed FAR (Factor)       Balance FAR Area                                                                                                                                                                                                                                                                      | 62.71<br>62.71<br>6.33<br>6.33<br>56.38<br>62.71<br>62.71<br>62.71<br>62.71<br>62.71<br>62.71<br>12.71<br>125.42<br>125.42<br>112.79<br>112.79<br>112.79<br>1.80<br>12.63                     |
| AREA OF PLOT (Minimum)       (A)         NET AREA OF PLOT(Gross Plot Area       (A-Deductions)         - Deduction from Gross Plot       (A-Deductions)         area)       (A-Deductions)         Deduction for Balance Plot Area(from Gross Plot Area)       (Deductions)         Common Plot       (A-Deductions)         Total       (A-Deductions)         BALANCE AREA OF PLOT(Net Plot<br>Area - Recreational/Amenity       (A-Deductions)         PLOT AREA FOR COVERAGE(Net<br>Plot Area for FAR (Net Plot Area       (A-Deductions)         Plot Area for FAR (Net Plot Area       (A-Deductions)         COVERAGE CHECK       (A-Deductions)         Permissible Coverage area ( 50.96 % )       (A-Deductions)         Proposed Coverage Area ( 59.96 % )       (A-Deductions)         FAR CHECK       (A-Deductions)         Perm. FAR Area ( 2.000 )       (A-Deductions)         Total Prop. Coverage Area ( 59.96 % )       (A-Deductions)         Balance coverage area ( 10.05 % )       (A-Deductions)         FAR CHECK       (A-Deductions)         Perm. FAR Area ( 2.000 )       (A-Deductions)         Total Prop. Coverage Area ( 59.96 % )       (A-Deductions)         Balance coverage area ( 10.05 % )       (A-Deductions)         FAR CHECK       (A-Deductions)       (A-Deductions)                                                                                                                                                                                                                                                                                                             | 62.71<br>62.71<br>6.33<br>6.33<br>56.38<br>62.71<br>62.71<br>62.71<br>62.71<br>62.71<br>62.71<br>12.71<br>125.42<br>125.42<br>112.79<br>112.79<br>112.79<br>1.80<br>12.63                     |
| AREA OF PLOT (Minimum)       (A)         NET AREA OF PLOT(Gross Plot Area<br>- Deduction from Gross Plot<br>area)       (A-Deductions)         Deduction for Balance Plot Area(from Gross Plot Area)       (A-Deductions)         Common Plot       Image: Common Plot         Total       Image: Common Plot         BALANCE AREA OF PLOT(Net Plot<br>Area - Recreational/Amenity       (A-Deductions)         space)       Image: Common Plot Area (A-Deductions)         PLOT AREA FOR COVERAGE(Net<br>Plot Area)       (A-Deductions)         Plot Area for FAR (Net Plot Area<br>+ RoadWidening Area)       (A-Deductions)         COVERAGE CHECK       Image: Coverage area (70.00 %)         Permissible Coverage area (70.00 %)       Image: Coverage Area (59.96 %)         Balance coverage Area (59.96 %)       Image: Coverage Area (50.96 %)         Balance coverage Area (10.05 %)       Image: Coverage Area (10.05 %)         FAR CHECK       Image: Coverage Area (2000)         Total Prop. Coverage Area       Image: Coverage Area (10.05 %)         FAR CHECK       Image: Coverage Area (2000)         Total Proposed FAR Area       Image: Coverage Area (2000)         Total Proposed FAR Area       Image: Coverage Area (2000)         Total Proposed FAR Area       Image: Coverage Area (2000)         Balance FAR Area       Image: Coverage Area (2000) <t< td=""><td>62.71<br/>62.71<br/>6.33<br/>6.33<br/>56.38<br/>62.71<br/>62.71<br/>62.71<br/>62.71<br/>62.71<br/>62.71<br/>12.71<br/>125.42<br/>125.42<br/>125.42<br/>125.42<br/>125.42<br/>112.79<br/>112.79<br/>1.80<br/>12.63</td></t<> | 62.71<br>62.71<br>6.33<br>6.33<br>56.38<br>62.71<br>62.71<br>62.71<br>62.71<br>62.71<br>62.71<br>12.71<br>125.42<br>125.42<br>125.42<br>125.42<br>125.42<br>112.79<br>112.79<br>1.80<br>12.63 |
| AREA OF PLOT (Minimum)       (A)         NET AREA OF PLOT(Gross Plot Area       (A-Deductions)         - Deduction from Gross Plot       (A-Deductions)         area)       (A-Deductions)         Deduction for Balance Plot Area(from Gross Plot Area)       (Deductions)         Common Plot       (A-Deductions)         Total       (A-Deductions)         BALANCE AREA OF PLOT(Net Plot<br>Area - Recreational/Amenity       (A-Deductions)         PLOT AREA FOR COVERAGE(Net<br>Plot Area for FAR (Net Plot Area       (A-Deductions)         Plot Area for FAR (Net Plot Area       (A-Deductions)         COVERAGE CHECK       (A-Deductions)         Permissible Coverage area ( 50.96 % )       (A-Deductions)         Proposed Coverage Area ( 59.96 % )       (A-Deductions)         FAR CHECK       (A-Deductions)         Perm. FAR Area ( 2.000 )       (A-Deductions)         Total Prop. Coverage Area ( 59.96 % )       (A-Deductions)         Balance coverage area ( 10.05 % )       (A-Deductions)         FAR CHECK       (A-Deductions)         Perm. FAR Area ( 2.000 )       (A-Deductions)         Total Prop. Coverage Area ( 59.96 % )       (A-Deductions)         Balance coverage area ( 10.05 % )       (A-Deductions)         FAR CHECK       (A-Deductions)       (A-Deductions)                                                                                                                                                                                                                                                                                                             | 62.71<br>62.71<br>6.33<br>6.33<br>56.38<br>62.71<br>62.71<br>62.71<br>43.90<br>37.60<br>6.30<br>37.60<br>6.30<br>125.42<br>112.79<br>112.79<br>112.79<br>1.80<br>12.63                        |