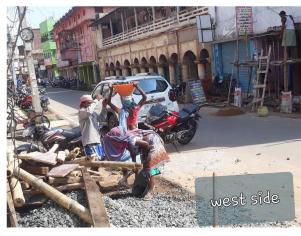

| 32. | EAST                                                   | other land                                    |
|-----|--------------------------------------------------------|-----------------------------------------------|
| 33. | WEST                                                   | other land                                    |
| 34. | NORTH                                                  | other land                                    |
| 35. | SOUTH                                                  | south side road                               |
| 36. | Length of the Road(In Mtr.)                            | Exceeding 600<br>meter and upto<br>1000 meter |
| 37. | Existing Width of the Road(In Mtr.)                    | 6.1                                           |
| 38. | Proposed Width of the Road as per Master Plan(In Mtr.) | 0                                             |
| 39. | Width of the RoadWidening(In Mtr.)                     | 0                                             |
| 40. | Plot area (As per deed)                                | 288.8                                         |

## Site Visit Photographs :

Recommendation : Verified & found Ok Remark : Verified & Found ok

> Bramhdev Prashad Yadav Junior Engg