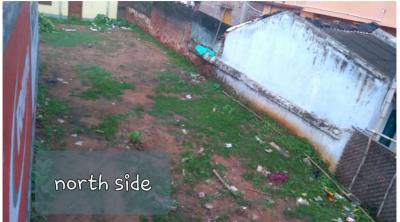

| 32. | EAST                                                   | other land                                    |
|-----|--------------------------------------------------------|-----------------------------------------------|
| 33. | WEST                                                   | other land                                    |
| 34. | NORTH                                                  | other land                                    |
| 35. | SOUTH                                                  | south side road                               |
| 36. | Length of the Road(In Mtr.)                            | Exceeding 600<br>meter and upto<br>1000 meter |
| 37. | Existing Width of the Road(In Mtr.)                    | 6.1                                           |
| 38. | Proposed Width of the Road as per Master Plan(In Mtr.) | 0                                             |
| 39. | Width of the RoadWidening(In Mtr.)                     | 0                                             |
| 40. | Plot area (As per deed)                                | 288.8                                         |

## Site Visit Photographs :

Recommendation : Verified & found Ok Remark : Verified & Found ok

> Bramhdev Prashad Yadav Junior Engg