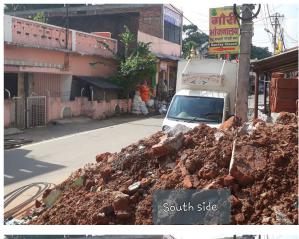

| 32. | EAST                                                   | other land                                    |
|-----|--------------------------------------------------------|-----------------------------------------------|
| 33. | WEST                                                   | other land                                    |
| 34. | NORTH                                                  | other land                                    |
| 35. | SOUTH                                                  | south side road                               |
| 36. | Length of the Road(In Mtr.)                            | Exceeding 600<br>meter and upto<br>1000 meter |
| 37. | Existing Width of the Road(In Mtr.)                    | 6.1                                           |
| 38. | Proposed Width of the Road as per Master Plan(In Mtr.) | 0                                             |
| 39. | Width of the RoadWidening(In Mtr.)                     | 0                                             |
| 40. | Plot area (As per deed)                                | 288.8                                         |

## Site Visit Photographs :

Recommendation : Verified & found Ok Remark : Verified & Found ok

> Bramhdev Prashad Yadav Junior Engg