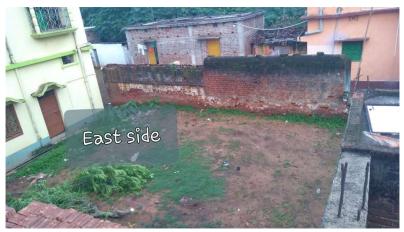

| 32. | EAST                                                   | other land                                    |
|-----|--------------------------------------------------------|-----------------------------------------------|
| 33. | WEST                                                   | other land                                    |
| 34. | NORTH                                                  | other land                                    |
| 35. | SOUTH                                                  | south side road                               |
| 36. | Length of the Road(In Mtr.)                            | Exceeding 600<br>meter and upto<br>1000 meter |
| 37. | Existing Width of the Road(In Mtr.)                    | 6.1                                           |
| 38. | Proposed Width of the Road as per Master Plan(In Mtr.) | 0                                             |
| 39. | Width of the RoadWidening(In Mtr.)                     | 0                                             |
| 40. | Plot area (As per deed)                                | 288.8                                         |

## Site Visit Photographs :

Recommendation : Verified & found Ok Remark : Verified & Found ok

> Bramhdev Prashad Yadav Junior Engg