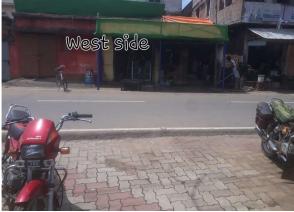

| 32. | EAST                                                   | 4FT GALI                                     |
|-----|--------------------------------------------------------|----------------------------------------------|
| 33. | WEST                                                   | ROAD                                         |
| 34. | NORTH                                                  | SAME PLOT                                    |
| 35. | SOUTH                                                  | 5'6" GALI                                    |
| 36. | Length of the Road(In Mtr.)                            | Exceeding 100<br>meter and upto 250<br>meter |
| 37. | Existing Width of the Road(In Mtr.)                    | 9.15                                         |
| 38. | Proposed Width of the Road as per Master Plan(In Mtr.) | 0                                            |
| 39. | Width of the RoadWidening(In Mtr.)                     | 0                                            |
| 40. | Plot area (As per deed)                                | 257.62                                       |

## Site Visit Photographs :

Recommendation : Verified & found Ok Remark : O.K

> Bramhdev Prashad Yadav Junior Engg