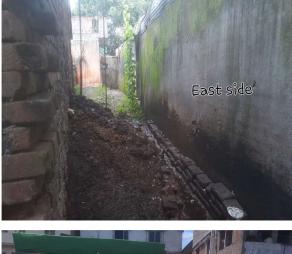

| 32. | EAST                                                   | 4FT GALI                                     |
|-----|--------------------------------------------------------|----------------------------------------------|
| 33. | WEST                                                   | ROAD                                         |
| 34. | NORTH                                                  | SAME PLOT                                    |
| 35. | SOUTH                                                  | 5'6" GALI                                    |
| 36. | Length of the Road(In Mtr.)                            | Exceeding 100<br>meter and upto 250<br>meter |
| 37. | Existing Width of the Road(In Mtr.)                    | 9.15                                         |
| 38. | Proposed Width of the Road as per Master Plan(In Mtr.) | 0                                            |
| 39. | Width of the RoadWidening(In Mtr.)                     | 0                                            |
| 40. | Plot area (As per deed)                                | 257.62                                       |

## Site Visit Photographs :

Recommendation : Verified & found Ok Remark : O.K

> Bramhdev Prashad Yadav Junior Engg