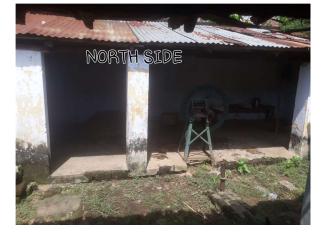

| 32. | EAST                                                   | 4FT GALI                                     |
|-----|--------------------------------------------------------|----------------------------------------------|
| 33. | WEST                                                   | ROAD                                         |
| 34. | NORTH                                                  | SAME PLOT                                    |
| 35. | SOUTH                                                  | 5'6" GALI                                    |
| 36. | Length of the Road(In Mtr.)                            | Exceeding 100<br>meter and upto 250<br>meter |
| 37. | Existing Width of the Road(In Mtr.)                    | 9.15                                         |
| 38. | Proposed Width of the Road as per Master Plan(In Mtr.) | 0                                            |
| 39. | Width of the RoadWidening(In Mtr.)                     | 0                                            |
| 40. | Plot area (As per deed)                                | 257.62                                       |

## Site Visit Photographs :

Recommendation : Verified & found Ok Remark : O.K

> Bramhdev Prashad Yadav Junior Engg