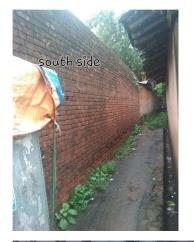

| 32. | EAST                                                   | 4FT GALI                                     |
|-----|--------------------------------------------------------|----------------------------------------------|
| 33. | WEST                                                   | ROAD                                         |
| 34. | NORTH                                                  | SAME PLOT                                    |
| 35. | SOUTH                                                  | 5'6" GALI                                    |
| 36. | Length of the Road(In Mtr.)                            | Exceeding 100<br>meter and upto 250<br>meter |
| 37. | Existing Width of the Road(In Mtr.)                    | 9.15                                         |
| 38. | Proposed Width of the Road as per Master Plan(In Mtr.) | 0                                            |
| 39. | Width of the RoadWidening(In Mtr.)                     | 0                                            |
| 40. | Plot area (As per deed)                                | 257.62                                       |

## Site Visit Photographs :

Recommendation : Verified & found Ok Remark : O.K

> Bramhdev Prashad Yadav Junior Engg