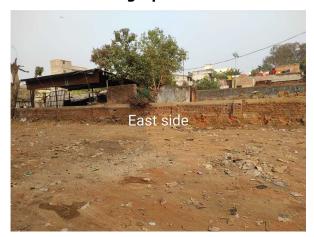

----|
| 32. | EAST                                                   | others land       |
| 33. | WEST                                                   | manoj singh house |
| 34. | NORTH                                                  | others land       |
| 35. | SOUTH                                                  | road              |
| 36. | Length of the Road(In Mtr.)                            | Up to 50 meter    |
| 37. | Existing Width of the Road(In Mtr.)                    | 4.26              |
| 38. | Proposed Width of the Road as per Master Plan(In Mtr.) | 0                 |
| 39. | Width of the RoadWidening(In Mtr.)                     | 0                 |
| 40. | Plot area (As per deed)                                | 371.37            |

## Site Visit Photographs:







Page 2 of 3 Printed on: 05 February, 2021



Recommendation: Verified & found Ok

 $\textbf{Remark} \quad : \ o.k$ 

Bramhdev Prashad Yadav Junior Engg

Page 3 of 3 Printed on: 05 February, 2021