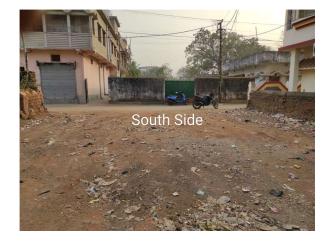

| others land       |
| 33. | WEST                                                   | manoj singh house |
| 34. | NORTH                                                  | others land       |
| 35. | SOUTH                                                  | road              |
| 36. | Length of the Road(In Mtr.)                            | Up to 50 meter    |
| 37. | Existing Width of the Road(In Mtr.)                    | 4.26              |
| 38. | Proposed Width of the Road as per Master Plan(In Mtr.) | 0                 |
| 39. | Width of the RoadWidening(In Mtr.)                     | 0                 |
| 40. | Plot area (As per deed)                                | 371.37            |

## Site Visit Photographs:







Page 2 of 3 Printed on: 05 February, 2021



Recommendation: Verified & found Ok

 $\textbf{Remark} \quad : \ o.k$ 

Bramhdev Prashad Yadav Junior Engg

Page 3 of 3 Printed on: 05 February, 2021