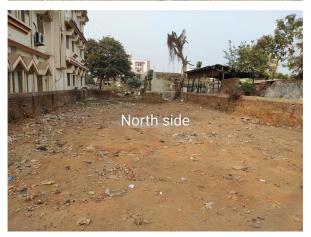

|
| 32. | EAST                                                   | others land       |
| 33. | WEST                                                   | manoj singh house |
| 34. | NORTH                                                  | others land       |
| 35. | SOUTH                                                  | road              |
| 36. | Length of the Road(In Mtr.)                            | Up to 50 meter    |
| 37. | Existing Width of the Road(In Mtr.)                    | 4.26              |
| 38. | Proposed Width of the Road as per Master Plan(In Mtr.) | 0                 |
| 39. | Width of the RoadWidening(In Mtr.)                     | 0                 |
| 40. | Plot area (As per deed)                                | 371.37            |

## Site Visit Photographs:







Page 2 of 3 Printed on: 05 February, 2021



Recommendation: Verified & found Ok

 $\textbf{Remark} \quad : \ o.k$ 

Bramhdev Prashad Yadav Junior Engg

Page 3 of 3 Printed on: 05 February, 2021