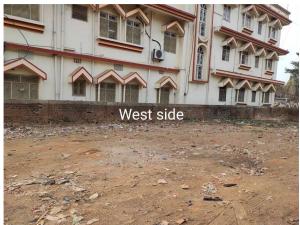

--|
| 32. | EAST                                                   | others land       |
| 33. | WEST                                                   | manoj singh house |
| 34. | NORTH                                                  | others land       |
| 35. | SOUTH                                                  | road              |
| 36. | Length of the Road(In Mtr.)                            | Up to 50 meter    |
| 37. | Existing Width of the Road(In Mtr.)                    | 4.26              |
| 38. | Proposed Width of the Road as per Master Plan(In Mtr.) | 0                 |
| 39. | Width of the RoadWidening(In Mtr.)                     | 0                 |
| 40. | Plot area (As per deed)                                | 371.37            |

## Site Visit Photographs:







Page 2 of 3 Printed on: 05 February, 2021



Recommendation: Verified & found Ok

 $\textbf{Remark} \quad : \ o.k$ 

Bramhdev Prashad Yadav Junior Engg

Page 3 of 3 Printed on: 05 February, 2021