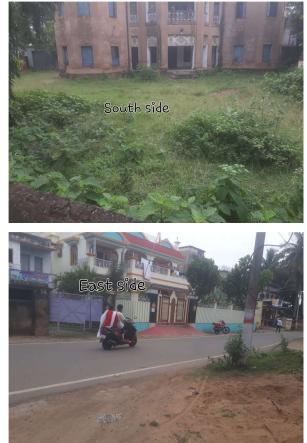

## Site Visit Photographs :

Recommendation : Verified & found Ok Remark : o.k

> Bramhdev Prashad Yadav Junior Engg

Yes

30. Water facility

| 31. | Availability of drain                                  | Yes                                          |   |
|-----|--------------------------------------------------------|----------------------------------------------|---|
| 32. | Telephone                                              | Yes                                          |   |
| 33. | Electricity                                            | Yes                                          |   |
| 34. | Dealing with inflammable/chemical                      | No                                           |   |
| 35. | Occupancy                                              | No                                           |   |
| 36. | EAST                                                   | ROAD                                         |   |
| 37. | WEST                                                   | SAME PLOT NO                                 |   |
| 38. | NORTH                                                  | ROAD                                         |   |
| 39. | SOUTH                                                  | SAME PLOT                                    |   |
| 40. | Length of the Road(In Mtr.)                            | Exceeding 100<br>meter and upto 250<br>meter | 0 |
| 41. | Existing Width of the Road(In Mtr.)                    | 7.6                                          |   |
| 42. | Proposed Width of the Road as per Master Plan(In Mtr.) | 0                                            |   |
| 43. | Width of the RoadWidening(In Mtr.)                     | 0                                            |   |
| 44. | Plot area (As per deed)                                | 721.84                                       |   |