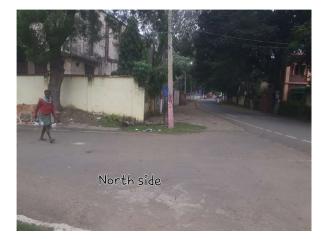

## Site Visit Photographs :

Recommendation : Verified & found Ok Remark : o.k

> Bramhdev Prashad Yadav Junior Engg

Yes

30. Water facility

| 31. | Availability of drain                                  | Yes                                          |   |
|-----|--------------------------------------------------------|----------------------------------------------|---|
| 32. | Telephone                                              | Yes                                          |   |
| 33. | Electricity                                            | Yes                                          |   |
| 34. | Dealing with inflammable/chemical                      | No                                           |   |
| 35. | Occupancy                                              | No                                           |   |
| 36. | EAST                                                   | ROAD                                         |   |
| 37. | WEST                                                   | SAME PLOT NO                                 |   |
| 38. | NORTH                                                  | ROAD                                         |   |
| 39. | SOUTH                                                  | SAME PLOT                                    |   |
| 40. | Length of the Road(In Mtr.)                            | Exceeding 100<br>meter and upto 250<br>meter | 0 |
| 41. | Existing Width of the Road(In Mtr.)                    | 7.6                                          |   |
| 42. | Proposed Width of the Road as per Master Plan(In Mtr.) | 0                                            |   |
| 43. | Width of the RoadWidening(In Mtr.)                     | 0                                            |   |
| 44. | Plot area (As per deed)                                | 721.84                                       |   |