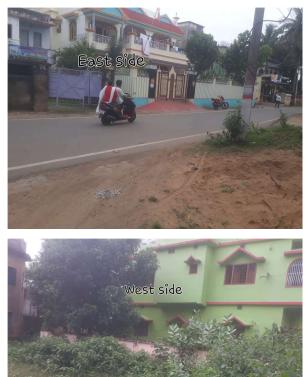

## Site Visit Photographs :

Recommendation : Verified & found Ok Remark : o.k

> Bramhdev Prashad Yadav Junior Engg

Yes

30. Water facility

| 31. | Availability of drain                                  | Yes                                          |   |
|-----|--------------------------------------------------------|----------------------------------------------|---|
| 32. | Telephone                                              | Yes                                          |   |
| 33. | Electricity                                            | Yes                                          |   |
| 34. | Dealing with inflammable/chemical                      | No                                           |   |
| 35. | Occupancy                                              | No                                           |   |
| 36. | EAST                                                   | ROAD                                         |   |
| 37. | WEST                                                   | SAME PLOT NO                                 |   |
| 38. | NORTH                                                  | ROAD                                         |   |
| 39. | SOUTH                                                  | SAME PLOT                                    |   |
| 40. | Length of the Road(In Mtr.)                            | Exceeding 100<br>meter and upto 250<br>meter | 0 |
| 41. | Existing Width of the Road(In Mtr.)                    | 7.6                                          |   |
| 42. | Proposed Width of the Road as per Master Plan(In Mtr.) | 0                                            |   |
| 43. | Width of the RoadWidening(In Mtr.)                     | 0                                            |   |
| 44. | Plot area (As per deed)                                | 721.84                                       |   |