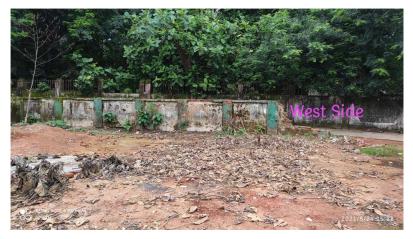

| 31. | Occupancy                                              | No                                    |  |
|-----|--------------------------------------------------------|---------------------------------------|--|
| 32. | EAST                                                   | arun mandal                           |  |
| 33. | WEST                                                   | road then civil<br>surgon compound    |  |
| 34. | NORTH                                                  | road                                  |  |
| 35. | SOUTH                                                  | anil kumar                            |  |
| 36. | Length of the Road(In Mtr.)                            | Exceeding 50 meter and upto 100 meter |  |
| 37. | Existing Width of the Road(In Mtr.)                    | 6.1                                   |  |
| 38. | Proposed Width of the Road as per Master Plan(In Mtr.) | 0                                     |  |
| 39. | Width of the RoadWidening(In Mtr.)                     | 0                                     |  |
| 40. | Plot area (As per deed)                                | 287.73                                |  |

## Site Visit Photographs :

Recommendation : Verified & found Ok Remark : O.K

> Bramhdev Prashad Yadav Junior Engg