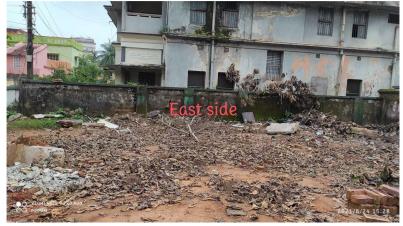

| 31. | Occupancy                                              | No                                    |  |
|-----|--------------------------------------------------------|---------------------------------------|--|
| 32. | EAST                                                   | arun mandal                           |  |
| 33. | WEST                                                   | road then civil<br>surgon compound    |  |
| 34. | NORTH                                                  | road                                  |  |
| 35. | SOUTH                                                  | anil kumar                            |  |
| 36. | Length of the Road(In Mtr.)                            | Exceeding 50 meter and upto 100 meter |  |
| 37. | Existing Width of the Road(In Mtr.)                    | 6.1                                   |  |
| 38. | Proposed Width of the Road as per Master Plan(In Mtr.) | 0                                     |  |
| 39. | Width of the RoadWidening(In Mtr.)                     | 0                                     |  |
| 40. | Plot area (As per deed)                                | 287.73                                |  |

## Site Visit Photographs :

Recommendation : Verified & found Ok Remark : O.K

> Bramhdev Prashad Yadav Junior Engg