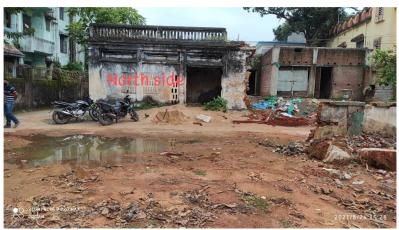

| 31. | Occupancy                                              | No                                    |  |
|-----|--------------------------------------------------------|---------------------------------------|--|
| 32. | EAST                                                   | arun mandal                           |  |
| 33. | WEST                                                   | road then civil<br>surgon compound    |  |
| 34. | NORTH                                                  | road                                  |  |
| 35. | SOUTH                                                  | anil kumar                            |  |
| 36. | Length of the Road(In Mtr.)                            | Exceeding 50 meter and upto 100 meter |  |
| 37. | Existing Width of the Road(In Mtr.)                    | 6.1                                   |  |
| 38. | Proposed Width of the Road as per Master Plan(In Mtr.) | 0                                     |  |
| 39. | Width of the RoadWidening(In Mtr.)                     | 0                                     |  |
| 40. | Plot area (As per deed)                                | 287.73                                |  |

## Site Visit Photographs :

Recommendation : Verified & found Ok Remark : O.K

> Bramhdev Prashad Yadav Junior Engg