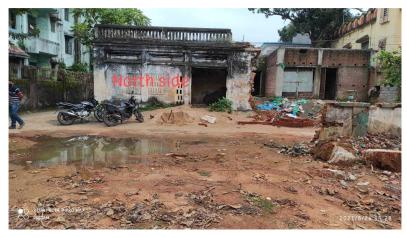

| 31. | Occupancy                                              | No                                    |  |
|-----|--------------------------------------------------------|---------------------------------------|--|
| 32. | EAST                                                   | arun mandal                           |  |
| 33. | WEST                                                   | road then civil<br>surgon compound    |  |
| 34. | NORTH                                                  | road                                  |  |
| 35. | SOUTH                                                  | anil kumar                            |  |
| 36. | Length of the Road(In Mtr.)                            | Exceeding 50 meter and upto 100 meter |  |
| 37. | Existing Width of the Road(In Mtr.)                    | 6.1                                   |  |
| 38. | Proposed Width of the Road as per Master Plan(In Mtr.) | 0                                     |  |
| 39. | Width of the RoadWidening(In Mtr.)                     | 0                                     |  |
| 40. | Plot area (As per deed)                                | 287.73                                |  |

## Site Visit Photographs :

Recommendation : Verified & found Ok Remark : O.K

> Bramhdev Prashad Yadav Junior Engg