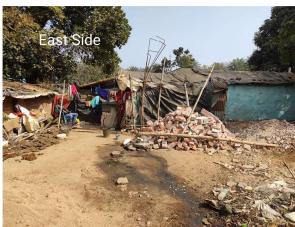

| 31. | Occupancy                                              | No                                |  |
|-----|--------------------------------------------------------|-----------------------------------|--|
| 32. | EAST                                                   | ROAD( PRESENTLY<br>ENCROACHED)    |  |
| 33. | WEST                                                   | MANJU SINGH<br>HOUSE              |  |
| 34. | NORTH                                                  | ROAD                              |  |
| 35. | SOUTH                                                  | TEACHERS<br>ASSOCIATION<br>OFFICE |  |
| 36. | Length of the Road(In Mtr.)                            | Up to 50 meter                    |  |
| 37. | Existing Width of the Road(In Mtr.)                    | 6.1                               |  |
| 38. | Proposed Width of the Road as per Master Plan(In Mtr.) | 0                                 |  |
| 39. | Width of the RoadWidening(In Mtr.)                     | 0                                 |  |
| 40. | Plot area (As per deed)                                | 133.82                            |  |

## Site Visit Photographs :

Recommendation : Verified & found Ok Remark : O.K

> Bramhdev Prashad Yadav Junior Engg