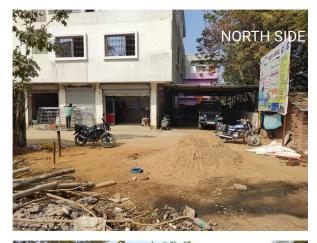

| 31. | Occupancy                                              | No                                |  |
|-----|--------------------------------------------------------|-----------------------------------|--|
| 32. | EAST                                                   | ROAD( PRESENTLY<br>ENCROACHED)    |  |
| 33. | WEST                                                   | MANJU SINGH<br>HOUSE              |  |
| 34. | NORTH                                                  | ROAD                              |  |
| 35. | SOUTH                                                  | TEACHERS<br>ASSOCIATION<br>OFFICE |  |
| 36. | Length of the Road(In Mtr.)                            | Up to 50 meter                    |  |
| 37. | Existing Width of the Road(In Mtr.)                    | 6.1                               |  |
| 38. | Proposed Width of the Road as per Master Plan(In Mtr.) | 0                                 |  |
| 39. | Width of the RoadWidening(In Mtr.)                     | 0                                 |  |
| 40. | Plot area (As per deed)                                | 133.82                            |  |

## Site Visit Photographs :

Recommendation : Verified & found Ok Remark : O.K

> Bramhdev Prashad Yadav Junior Engg