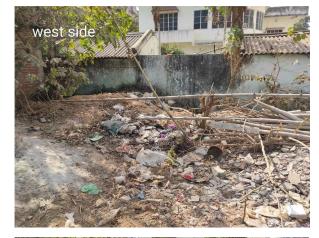

| 31. | Occupancy                                              | No                                |  |
|-----|--------------------------------------------------------|-----------------------------------|--|
| 32. | EAST                                                   | ROAD( PRESENTLY<br>ENCROACHED)    |  |
| 33. | WEST                                                   | MANJU SINGH<br>HOUSE              |  |
| 34. | NORTH                                                  | ROAD                              |  |
| 35. | SOUTH                                                  | TEACHERS<br>ASSOCIATION<br>OFFICE |  |
| 36. | Length of the Road(In Mtr.)                            | Up to 50 meter                    |  |
| 37. | Existing Width of the Road(In Mtr.)                    | 6.1                               |  |
| 38. | Proposed Width of the Road as per Master Plan(In Mtr.) | 0                                 |  |
| 39. | Width of the RoadWidening(In Mtr.)                     | 0                                 |  |
| 40. | Plot area (As per deed)                                | 133.82                            |  |

## Site Visit Photographs :

Recommendation : Verified & found Ok Remark : O.K

> Bramhdev Prashad Yadav Junior Engg