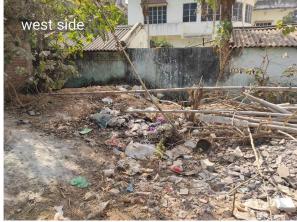

| 31. | Occupancy                                              | No                                |  |
|-----|--------------------------------------------------------|-----------------------------------|--|
| 32. | EAST                                                   | ROAD( PRESENTLY<br>ENCROACHED)    |  |
| 33. | WEST                                                   | MANJU SINGH<br>HOUSE              |  |
| 34. | NORTH                                                  | ROAD                              |  |
| 35. | SOUTH                                                  | TEACHERS<br>ASSOCIATION<br>OFFICE |  |
| 36. | Length of the Road(In Mtr.)                            | Up to 50 meter                    |  |
| 37. | Existing Width of the Road(In Mtr.)                    | 6.1                               |  |
| 38. | Proposed Width of the Road as per Master Plan(In Mtr.) | 0                                 |  |
| 39. | Width of the RoadWidening(In Mtr.)                     | 0                                 |  |
| 40. | Plot area (As per deed)                                | 133.82                            |  |

## Site Visit Photographs :

Recommendation : Verified & found Ok Remark : O.K

> Bramhdev Prashad Yadav Junior Engg